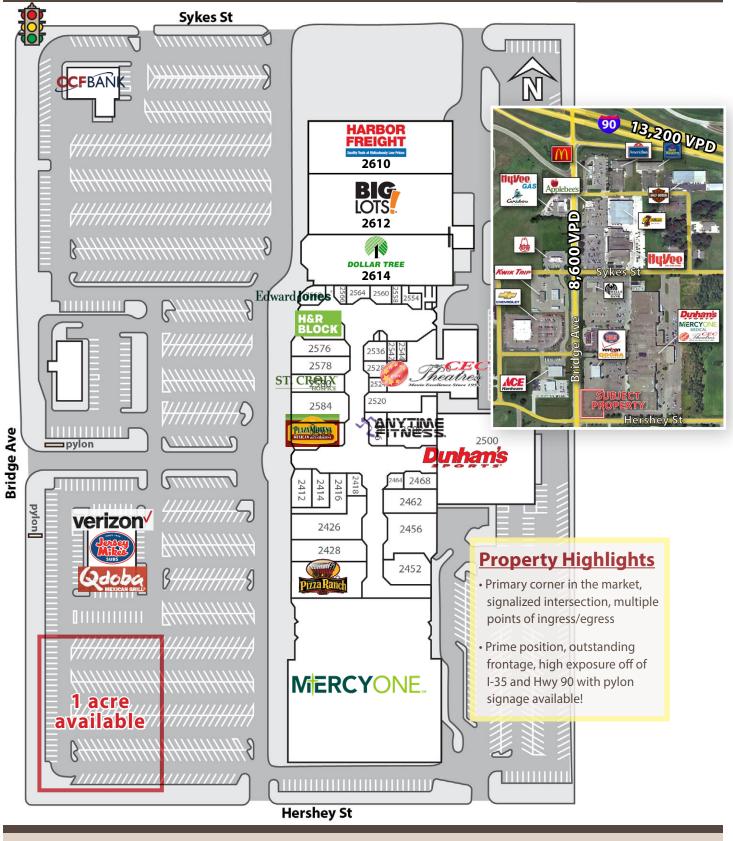

## — SITE PLAN — Mall Outparcel — approx 1 acre

Owned and managed by the CARRINGTON company 1.800.291.1454

For more information, contact CHAD CHRISTENSEN 707.444.7719, office 916.801.8881, mobile chad@thecarrco.com

#### **Location Features**

- Major surrounding retailers in trade area include Walmart Supercenter, Home Depot, Bomgaars, Hyvee, Dunham's Sports, Ace Hardware, Dollar Tree and more
- Site located just off I-90 at the I-35 interchange surrounded by the local college, high school, retail, & airport
- Approximately 1 acre Available, on hard corner
- Adjacent to Northbridge Mall: regional mall providing retail and medical to southern MN and northern IA
- Next to dominant grocer in the trade area
- Next to new 64,000 sf Mercy One medical facility

### **STRATEGIC LOCATION**

- Trade area county seat
- Excellent street visibility
- 2 hard corners, 1 signalized
- 6 points of ingress/egress
- Parking Ratio 5:1000

TRADE AREA DEMOGRAPHICS **Avg HHI:** \$71,622