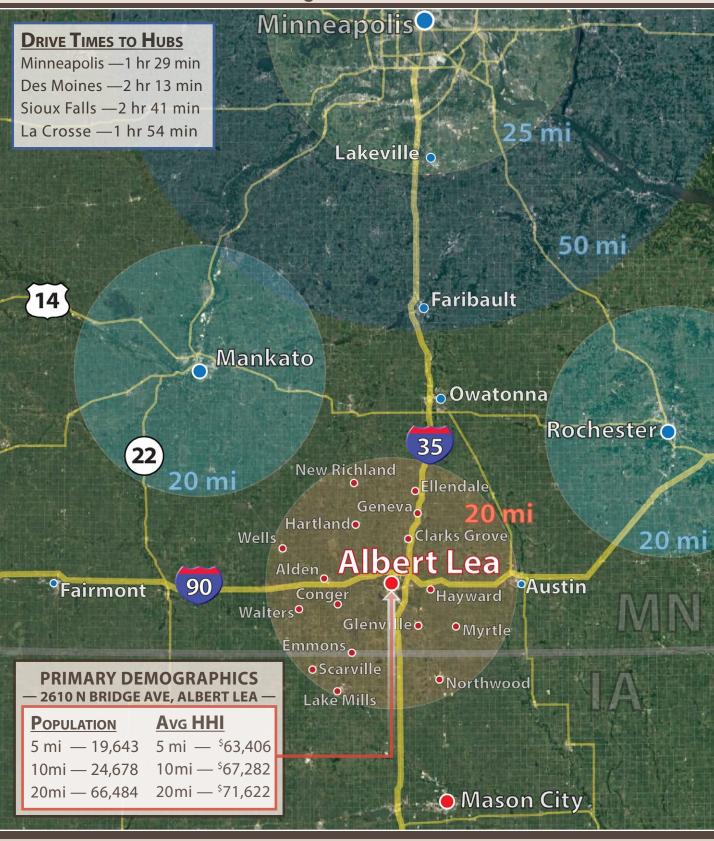

## **— TRADE AREA —** Offering Multi-State Traffic

Owned and managed by the CARRINGTON company 1.800.291.1454

For more information, contact CHAD CHRISTENSEN 707.444.7719, office 916.801.8881, mobile chad@thecarrco.com

### **STRATEGIC LOCATION**

- Trade area county seat
- Excellent street visibility
- 2 hard corners, 1 signalized
- 6 points of ingress/egress
- Parking Ratio 5:1000

TRADE AREA DEMOGRAPHICS **Avg HHI:** \$71,622

Population: 66,484

Owned and managed by the CARRINGTON company 1.800.291.1454

For more information, contact CHAD CHRISTENSEN

707.444.7719, office 916.801.8881, mobile chad@thecarrco.com