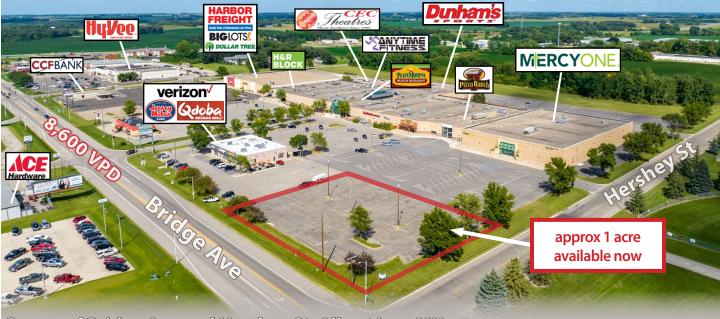

# FOR LEASE — 1 ACRE MALL OUTPARCEL

#### Corner of Bridge Ave and Hershey St, Albert Lea, MN

#### **Location Features**

- Major surrounding retailers in trade area include Walmart Supercenter, Home Depot, Bomgaars, Hyvee, Dunham's Sports, Ace Hardware, Dollar Tree and more
- Site located just off I-90 at the I-35 interchange surrounded by the local college, high school, retail, & airport
- Approximately 1 acre Available, on hard corner
- Adjacent to Northbridge Mall: regional mall providing retail and medical to southern MN and northern IA
- Next to dominant grocer in the trade area
- Next to new 64,000 sf Mercy One medical facility

### **STRATEGIC LOCATION**

- Trade area county seat
- Excellent street visibility
- 2 hard corners, 1 signalized
- 6 points of ingress/egress
- Parking Ratio 5:1000

TRADE AREA DEMOGRAPHICS **Avg HHI:** \$71,622