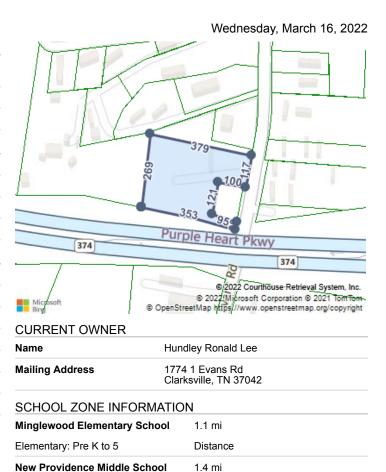

## SALES HISTORY THROUGH 03/02/2022

| Date       | Amount | Buyer/Owners                     | Seller | Instrument | No. Parcels | Book/Page<br>Or<br>Document# |
|------------|--------|----------------------------------|--------|------------|-------------|------------------------------|
| 4/2/1998   |        | Hundley Ronald Lee Etal          |        |            | 4           | V656/416                     |
| 2/24/1993  |        | Hundley Ronald Lee Etal          |        |            | 4           | V500/2163                    |
| 11/25/1980 |        | Campbell Critt Jr Etux Dorothy B |        |            | 3           | V311/531                     |