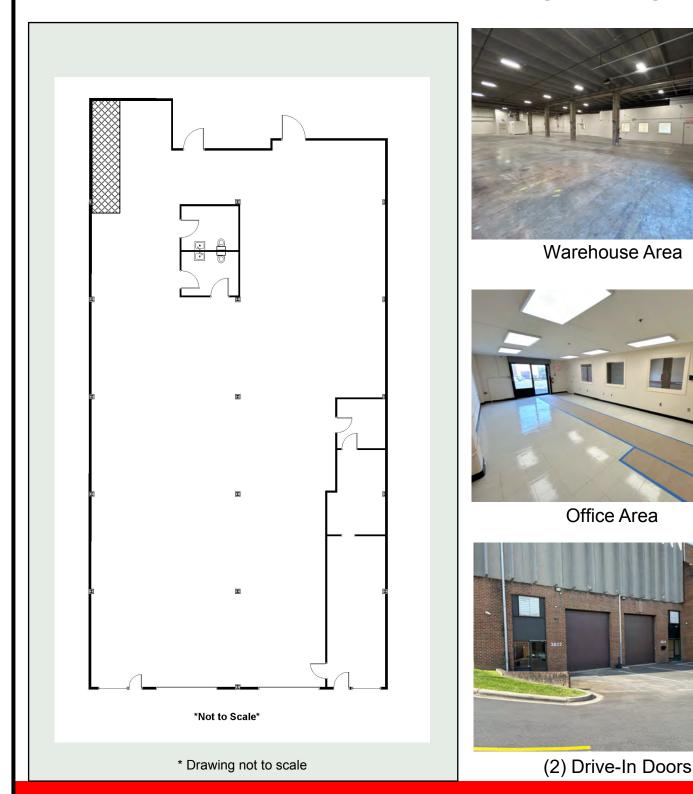

#### 7,320 SF Drive-In Warehouse

- (2) 14' Overhead Bay Doors Sprinklered 20' Ceilings
- (3) Offices (2) Private Bathrooms Upgraded Lighting

Kossow Management Corp. (301) 309-9500