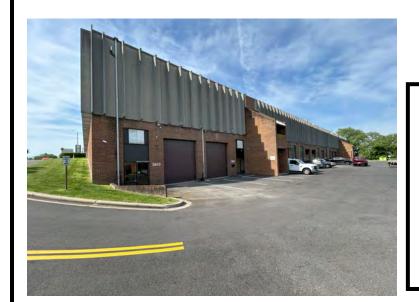

### 3800-3842 WEST STREET LANDOVER, MARYLAND

The following space is available in the above warehouse:

7,320 SF Drive-in Warehouse

#### 7,320 SF Drive-In Warehouse

- (2) 14' Overhead Bay Doors Sprinklered 20' Ceilings
- (3) Offices (2) Private Bathrooms Upgraded Lighting

Kossow Management Corp. (301) 309-9500