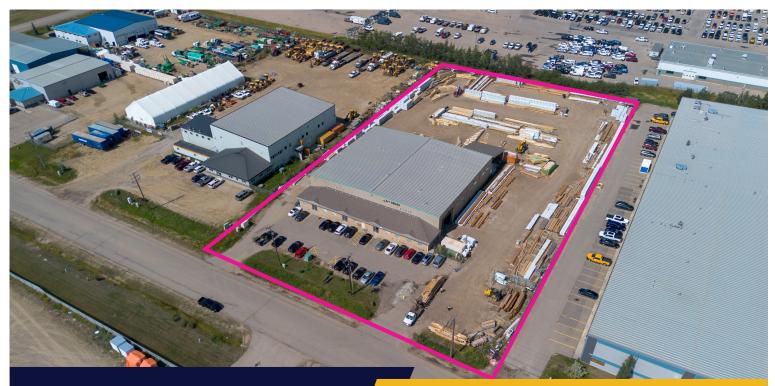

## FOR SALE

1006 17 Avenue, Nisku

## 20,000 SF Freestanding Building

| Address:        | 1006 17 Avenue, Nisku        |
|-----------------|------------------------------|
| Legal:          | Plan 0524856, Block 5, Lot 5 |
| Zoning:         | Industrial (IND)             |
| Year Built:     | 2009                         |
| Site Size:      | 3.01 Acres (+/-)             |
| Total Size:     | 20,000 SF (+/-)              |
| Shop Size:      | 16,000 SF (+/-)              |
| Office Size:    | 4,000 SF (+/-)               |
| Possession:     | Summer 2025                  |
| Property Taxes: | \$37,034.57 (2023)           |
| Sale Price:     | \$4,200,000.00               |

## PROPERTY HIGHLIGHTS

- Freestanding industrial building
- 2 x 5 Ton cranes
- Fire suppression
- Oversized grade loading doors
- Ability to demise into separately metered bays
- Available Summer 2025

Jim McKinnon Partner / Associate 780-719-8183 jim@aicrecommercial.com Erin Oatway Partner / Associate 780-218-7585 erin@aicrecommercial.com

1006 17 Avenue, Nisku

Overview of property

Grade loading

Warehouse

Warehouse with Crane

Property overhead

Property Oveview

Neighbourhood features: