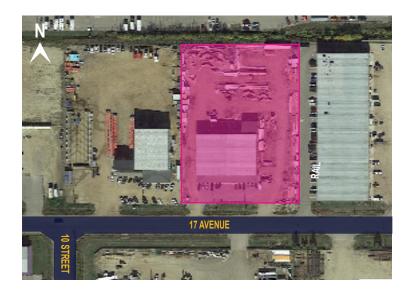

## FOR SALE

1006 17 Avenue, Nisku

## 20,000 SF Freestanding Building

| Address:        | 1006 17 Avenue, Nisku        |
|-----------------|------------------------------|
| Legal:          | Plan 0524856, Block 5, Lot 5 |
| Zoning:         | Industrial (IND)             |
| Year Built:     | 2009                         |
| Site Size:      | 3.01 Acres (+/-)             |
| Total Size:     | 20,000 SF (+/-)              |
| Shop Size:      | 16,000 SF (+/-)              |
| Office Size:    | 4,000 SF (+/-)               |
| Possession:     | Summer 2025                  |
| Property Taxes: | \$37,034.57 (2023)           |
| Sale Price:     | \$4,200,000.00               |