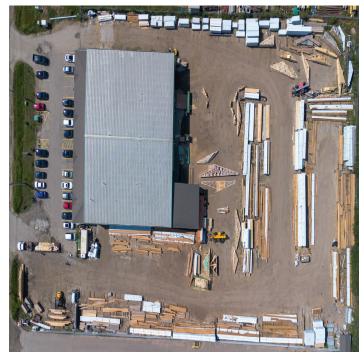

1006 17 Avenue, Nisku

Overview of property

Grade loading

Warehouse

Warehouse with Crane

Property overhead

Property Oveview

Neighbourhood features: