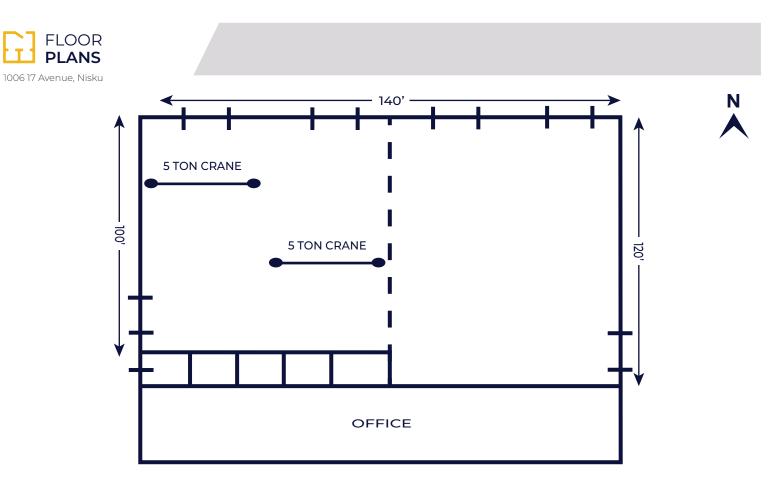

## 20,000 SF Freestanding Building

| Address:        | 1006 17 Avenue, Nisku        |
|-----------------|------------------------------|
| Legal:          | Plan 0524856, Block 5, Lot 5 |
| Zoning:         | Industrial (IND)             |
| Year Built:     | 2009                         |
| Site Size:      | 3.01 Acres (+/-)             |
| Total Size:     | 20,000 SF (+/-)              |
| Shop Size:      | 16,000 SF (+/-)              |
| Office Size:    | 4,000 SF (+/-)               |
| Possession:     | Summer 2025                  |
| Property Taxes: | \$37,034.57 (2023)           |
| Sale Price:     | \$4,200,000.00               |

## PROPERTY HIGHLIGHTS

- Freestanding industrial building
- 2 x 5 Ton cranes
- Fire suppression
- Oversized grade loading doors
- Ability to demise into separately metered bays
- Available Summer 2025

Jim McKinnon Partner / Associate 780-719-8183 jim@aicrecommercial.com Erin Oatway Partner / Associate 780-218-7585 erin@aicrecommercial.com

| Heat:             | Radiant                        |
|-------------------|--------------------------------|
| Power:            | 600 V / 400 AMP / 3 Phase TBC  |
| Loading:          | 5 x 22' x 18" Grade Doors      |
|                   | 1 x 8' x 12' Grade door        |
| Ceiling Height:   | 24'                            |
| Crane:            | 2 x 5 Tone (50% Shop coverage) |
| Underhook Height: | 19' TBC                        |
| Sump:             | 2 - Stage                      |
| Fire Supression:  | Yes                            |