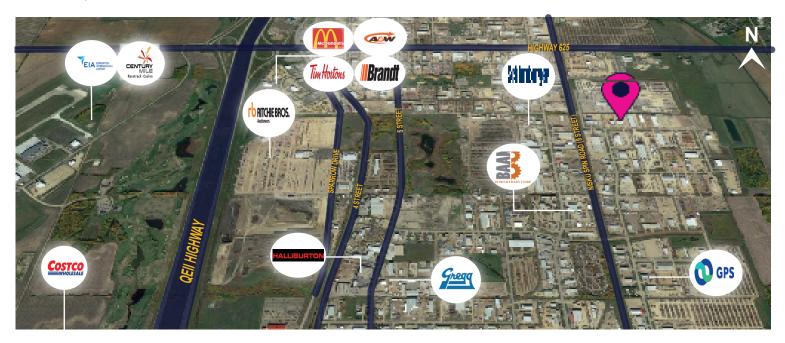

- Excellent access to major highways including Queen Elizabeth II Highway, Sparrow Drive, Nisku Spin Road (9 Street) and Highway 325 (20 Avenue)
- Quick access to the Edmonton International Airport, EIA Premium Outlet Mall, Costco, Century Mile Casino & Racetrack, Beaumont, Nisku and Edmonton