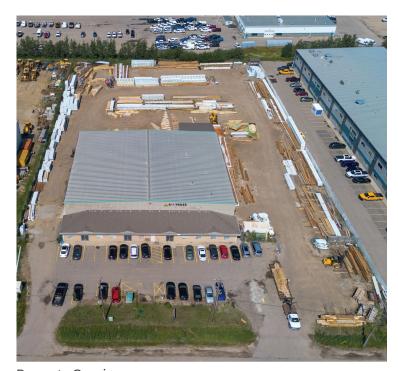

1006 17 Avenue, Nisku

Overview of property

Grade loading

Warehouse

Warehouse with Crane

Property overhead

Property Oveview

Neighbourhood features: