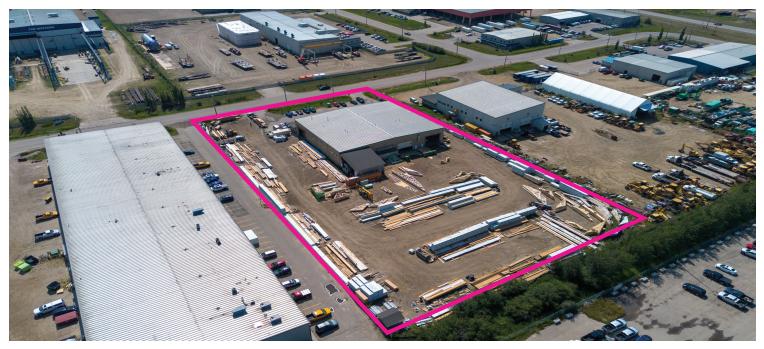

1006 17 Avenue, Nisku

Overview of property

Grade loading

Warehouse

Warehouse with Crane

Property overhead

Property Oveview

Neighbourhood features: