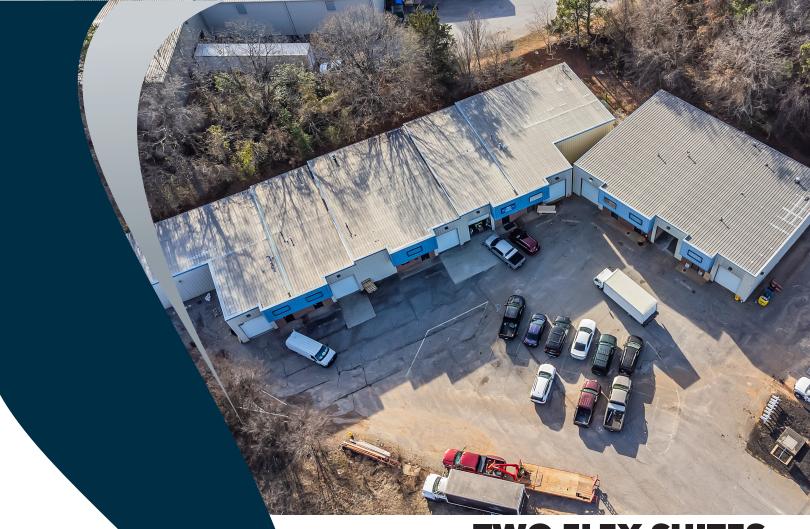

# TWO FLEX SUITES AVAILABLE FOR LEASE

416 S Main Street Mauldin, SC 29681

Lease Rate: \$11.95/SF NNN

Suite A: ±2,200 SF Available

• Suite C: ±2,600 SF Available

 Unique Office/Warehouse Layouts in Each

DRIVE-IN DOORS EACH UNIT HAS ONE (1) 10X12 DOOR

## **PROPERTY OVERVIEW**

| PROPERTY NAME      | 416 S Main Street                  |
|--------------------|------------------------------------|
| ТҮРЕ               | Flex                               |
| TOTAL AVAILABLE SF | Suite A: *2,200<br>Suite C: *2,600 |
| TOTAL BUILDING SF  | ±15,500                            |
| TAX MAP #          | 0292000101503                      |
| COUNTY             | Greenville                         |