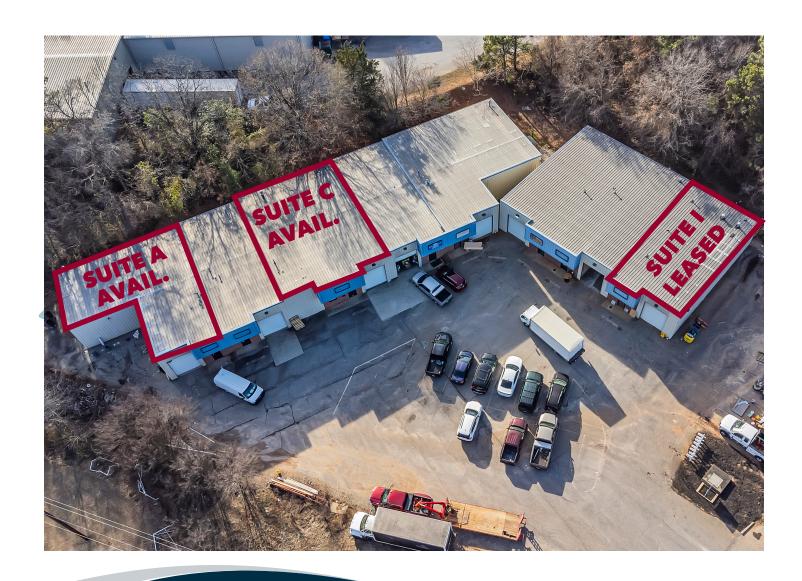

# TWO FLEX SUITES AVAILABLE FOR LEASE

416 S Main Street Mauldin, SC 29681

Lease Rate: \$11.95/SF NNN

Suite A: ±2,200 SF Available

• Suite C: ±2,600 SF Available

 Unique Office/Warehouse Layouts in Each

DRIVE-IN DOORS EACH UNIT HAS ONE (1) 10X12 DOOR

## **PROPERTY OVERVIEW**

| PROPERTY NAME      | 416 S Main Street                  |
|--------------------|------------------------------------|
| ТҮРЕ               | Flex                               |
| TOTAL AVAILABLE SF | Suite A: *2,200<br>Suite C: *2,600 |
| TOTAL BUILDING SF  | ±15,500                            |
| TAX MAP #          | 0292000101503                      |
| COUNTY             | Greenville                         |