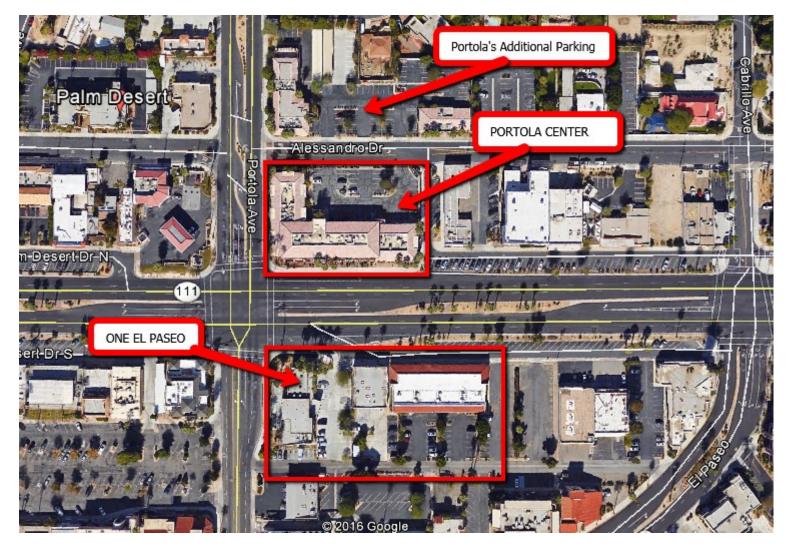

## **Portola Center**

## Portola Center: 74-040 US Highway 111, Palm Desert, CA

Located in the heart of Palm Desert, this outstanding site offers up to ±13,333 SF of improved office space on the 2nd floor in this professional setting.