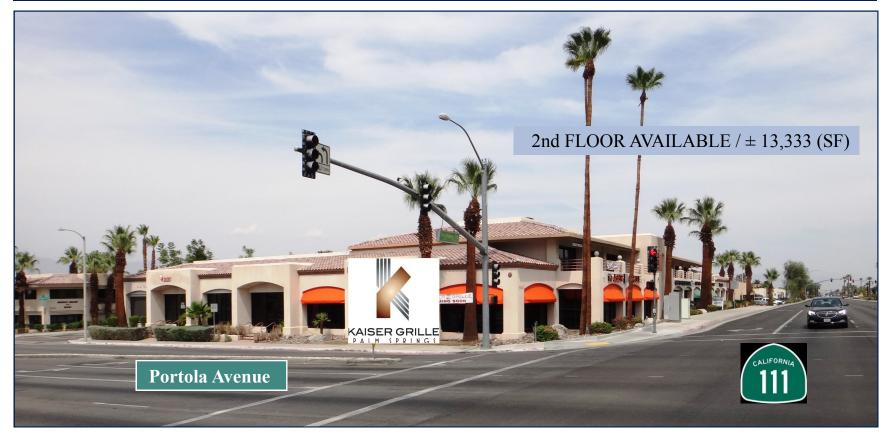

## **Portola Center**

## 74-040 Highway 111, Palm Desert, Ca

Doug Montgomery 760-318-7484 Ext. 223 / Lic. 01435021 doug@spinellocommercialrealestate.com

## **FEATURES:**

• THE ENTIRE 2ND FLOOR IS AVALABLE TO ONE TENANT

- AMPLE PARKING / EXTENSIVE IMPROVEMENTS / GREAT TENANT EXPOSURE
- LOCATED IN THE HEART OF PALM DESERT / ASKING \$1.25 PSF + \$0.55 NNN
- EXISTING TENANTS: WEDBUSH / KAISER GRILL / CHEZ PIERRE

## Portola Center: 74-040 US Highway 111, Palm Desert, CA

Located in the heart of Palm Desert, this outstanding site offers up to ±13,333 SF of improved office space on the 2nd floor in this professional setting.