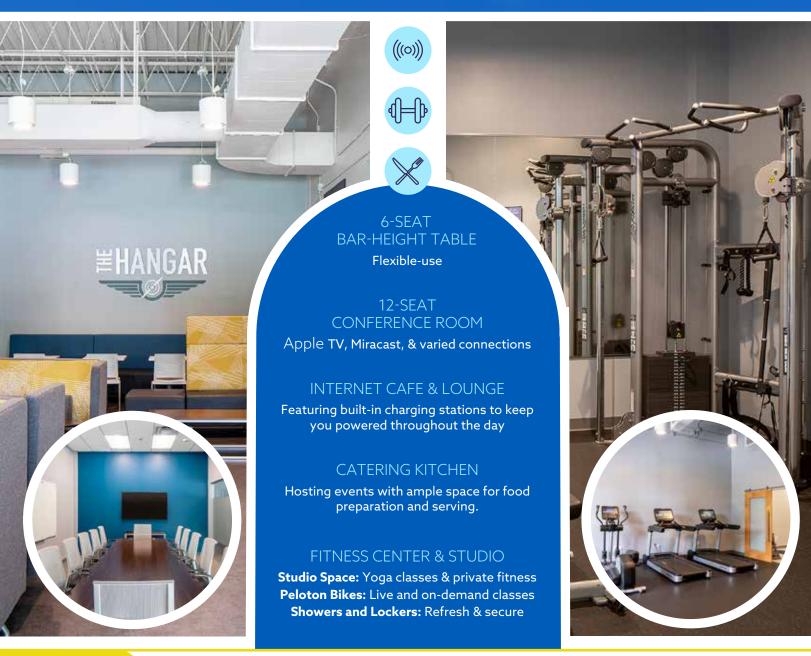

#### **ON-SITE AMENITIES**

A 3,000 SF tenant amenity space, outdoor seating

# 3,000 SF OF AMENITIES TO REFUEL YOUR ENGINE

CONNECTED LOCATION HOSPITALITY COURT 5001 **AIRPORT BLVD CORRIDOR** | 1 MIN PERIAL CENTER PKWY 6001 I-40 | 2 MIN **I-540** | 5 MIN HWY 54 / MIAMI BLVD CORRIDOR | 8 MIN 2000 **BRIER CREEK COMMONS** | 9 MIN RTP | 10 MIN **DOWNTOWN DURHAM** | 18 MIN **ALEXANDER PLACE** | 10 MIN PARK WEST VILLAGE | 11 MIN THE ARBORETUM | 14 MIN **DOWNTOWN CARY** | 15 MIN **DOWNTOWN DURHAM** | 18 MIN **RESTAURANTS** RALEIGH-DURHAM INTERNATIONAL 1 Angus Barn **AIRPORT** 2 Chophouse 3 Carmen's Cuban Cafe & Lounge 4 Jersey Mike's Subs **5** Texas Steakhouse & Catering **6** Babymoon Cafe 7 Village Deli & Grill Aerial Center Parkway 8 Neomonde Mediterranean 9 Fount Coffee + Kitchen 10 BLR Bar & Curry **HOTELS** 40 1 Chick-fil-A 1 Hampton Inn 12 Bonefish Grill 2 Holiday Inn Express 13 Ruth's Chris Steakhouse 3 Fairfield Inn & Suites Bke Crabtre 4 Holiday Inn **5** Four Points by Sheraton 6 Hyatt House 7 Home2 Suites RETAIL Tru by Hilton Bass Pro Shops 9 Hyatt Place 10 Hilton Garden Inn Embassy Suites by Hilton A Briar Creek Commons The Umstead Hotel & Spa