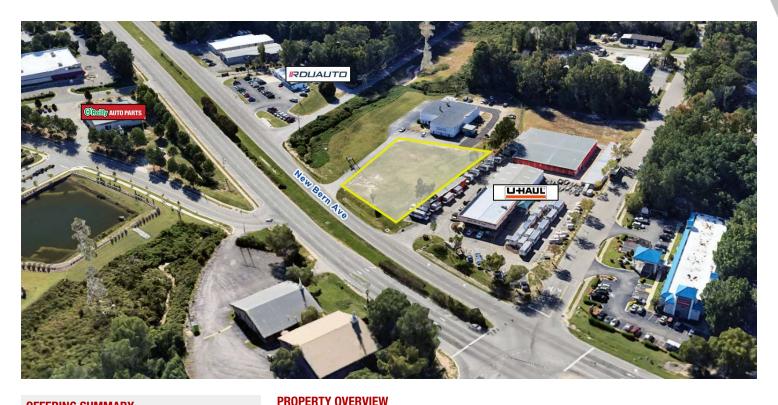

### PRIME COMMERCIAL OPPORTUNITY | 0.95 ACRES ON NEW BERN AVE

COMMERCIAL

4800 New Bern Ave, Raleigh, NC 27610

#### **OFFERING SUMMARY**

Sale Price: \$900,000

Lot Size: 0.95 Acres

Zoning: IX-3

County: Wake County

#### This .95-acre vaca

This .95-acre vacant lot at 4800 New Bern Ave, Raleigh, NC, offers a versatile opportunity for a variety of commercial and industrial uses. Zoned IX-3, the property is well-suited for businesses such as a tow truck company or the construction of an industrial facility.

Its location in a growing area provides convenient access and visibility, while the size of the lot allows flexibility for different development plans. This property is a practical choice for those seeking to establish or expand their operations in a strategic location.