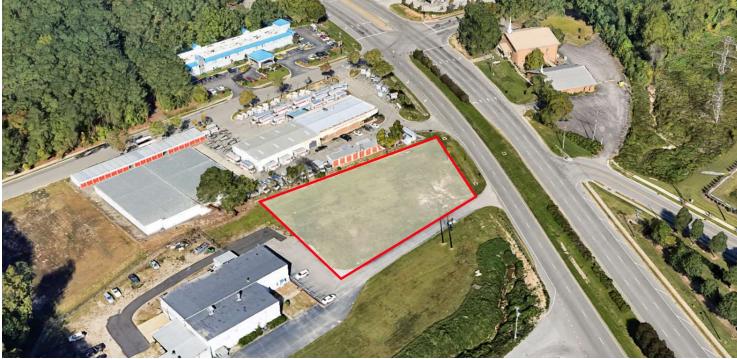

#### This .95-acre vaca

This .95-acre vacant lot at 4800 New Bern Ave, Raleigh, NC, offers a versatile opportunity for a variety of commercial and industrial uses. Zoned IX-3, the property is well-suited for businesses such as a tow truck company or the construction of an industrial facility.

Its location in a growing area provides convenient access and visibility, while the size of the lot allows flexibility for different development plans. This property is a practical choice for those seeking to establish or expand their operations in a strategic location.