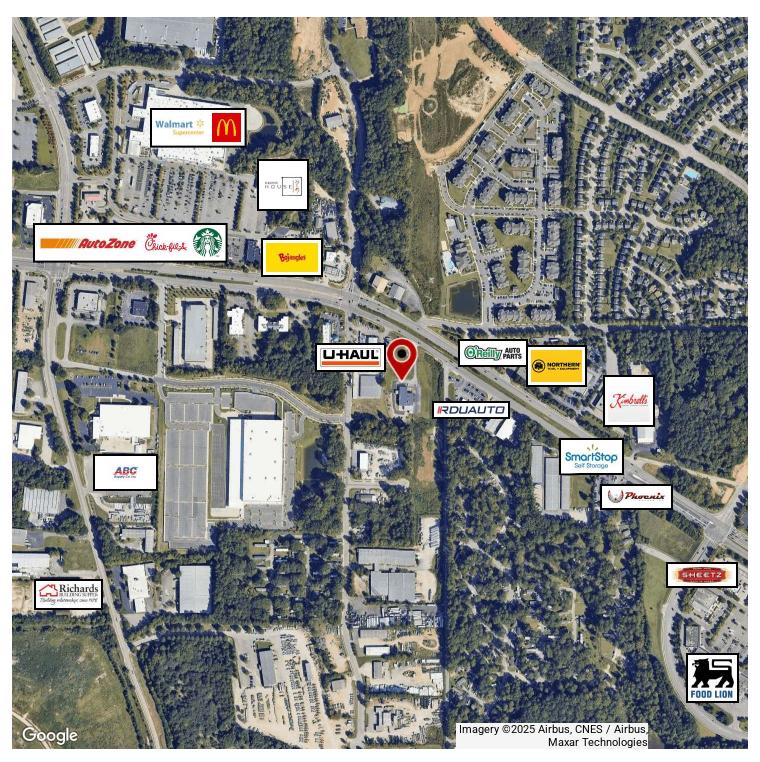

#### This .95-acre vaca

This .95-acre vacant lot at 4800 New Bern Ave, Raleigh, NC, offers a versatile opportunity for a variety of commercial and industrial uses. Zoned IX-3, the property is well-suited for businesses such as a tow truck company or the construction of an industrial facility.

Its location in a growing area provides convenient access and visibility, while the size of the lot allows flexibility for different development plans. This property is a practical choice for those seeking to establish or expand their operations in a strategic location.

### **PROPERTY HIGHLIGHTS**

- · Prime Location
- · Endless Potential
- · Strategic Investment
- · Flexibility for Development
- · High Demand Area
- · Convenient Access

We obtained the information above from sources we believe to be reliable. However, we have not verified its accuracy and make no guarantee, warranty or representation about it. It is submitted subject to the possibility of errors, omissions, change of price, rental or other conditions, prior sale, lease or financing, or withdrawal without notice. We include projections, opinions, assumptions or estimates for example only, and they may not represent current or future performance of the property, vou and your tax and legal advisors should conduct your own investigation of the property and transaction.