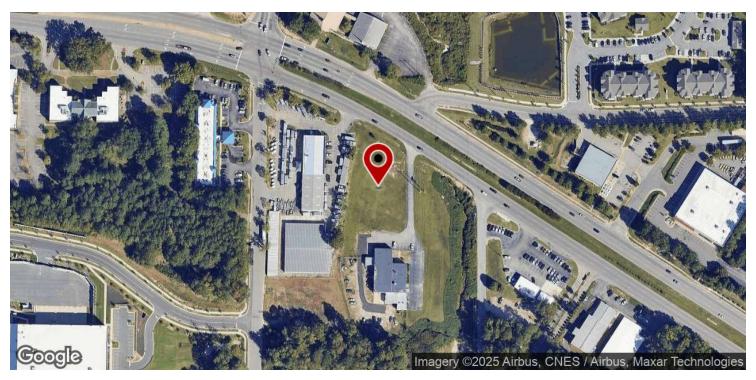

### PRIME COMMERCIAL OPPORTUNITY | 0.95 ACRES ON NEW BERN AVE

COMMERCIAL

4800 New Bern Ave, Raleigh, NC 27610

#### This .95-acre vaca

This .95-acre vacant lot at 4800 New Bern Ave, Raleigh, NC, offers a versatile opportunity for a variety of commercial and industrial uses. Zoned IX-3, the property is well-suited for businesses such as a tow truck company or the construction of an industrial facility.

Its location in a growing area provides convenient access and visibility, while the size of the lot allows flexibility for different development plans. This property is a practical choice for those seeking to establish or expand their operations in a strategic location.