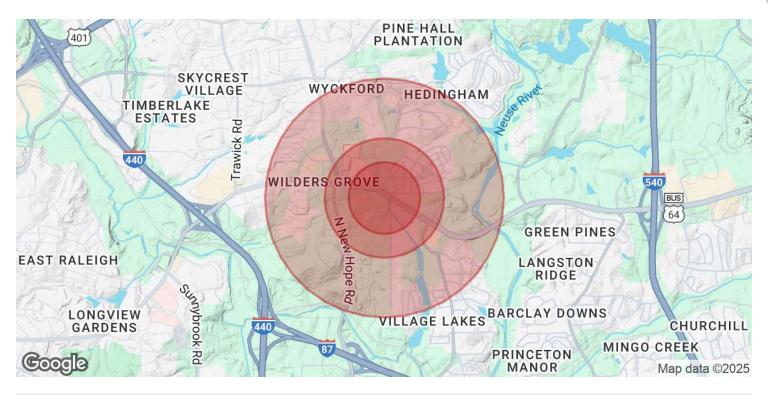

### PRIME COMMERCIAL OPPORTUNITY | 0.95 ACRES ON NEW BERN AVE

4800 New Bern Ave, Raleigh, NC 27610

| POPULATION                            | 0.3 MILES       | 0.5 MILES       | 1 MILE          |
|---------------------------------------|-----------------|-----------------|-----------------|
| Total Population                      | 679             | 2,038           | 8,677           |
| Average Age                           | 34              | 36              | 37              |
| Average Age (Male)                    | 34              | 35              | 36              |
| Average Age (Female)                  | 35              | 37              | 38              |
|                                       |                 |                 |                 |
| HOUSEHOLDS & INCOME                   | 0.3 MILES       | 0.5 MILES       | 1 MILE          |
| Total Households                      | 222             | 703             | 3,155           |
| " (D                                  |                 |                 |                 |
| # of Persons per HH                   | 3.1             | 2.9             | 2.8             |
| # of Persons per HH Average HH Income | 3.1<br>\$83,882 | 2.9<br>\$90,603 | 2.8<br>\$98,439 |
| •                                     |                 |                 |                 |