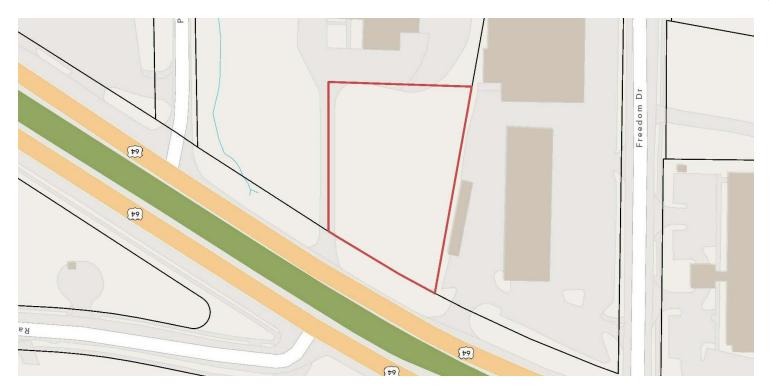

#### **OFFERING SUMMARY**

Sale Price: \$900,000

Lot Size: 0.95 Acres

Zoning: IX-3

County: Wake County

#### This .95-acre vaca

This .95-acre vacant lot at 4800 New Bern Ave, Raleigh, NC, offers a versatile opportunity for a variety of commercial and industrial uses. Zoned IX-3, the property is well-suited for businesses such as a tow truck company or the construction of an industrial facility.

Its location in a growing area provides convenient access and visibility, while the size of the lot allows flexibility for different development plans. This property is a practical choice for those seeking to establish or expand their operations in a strategic location.