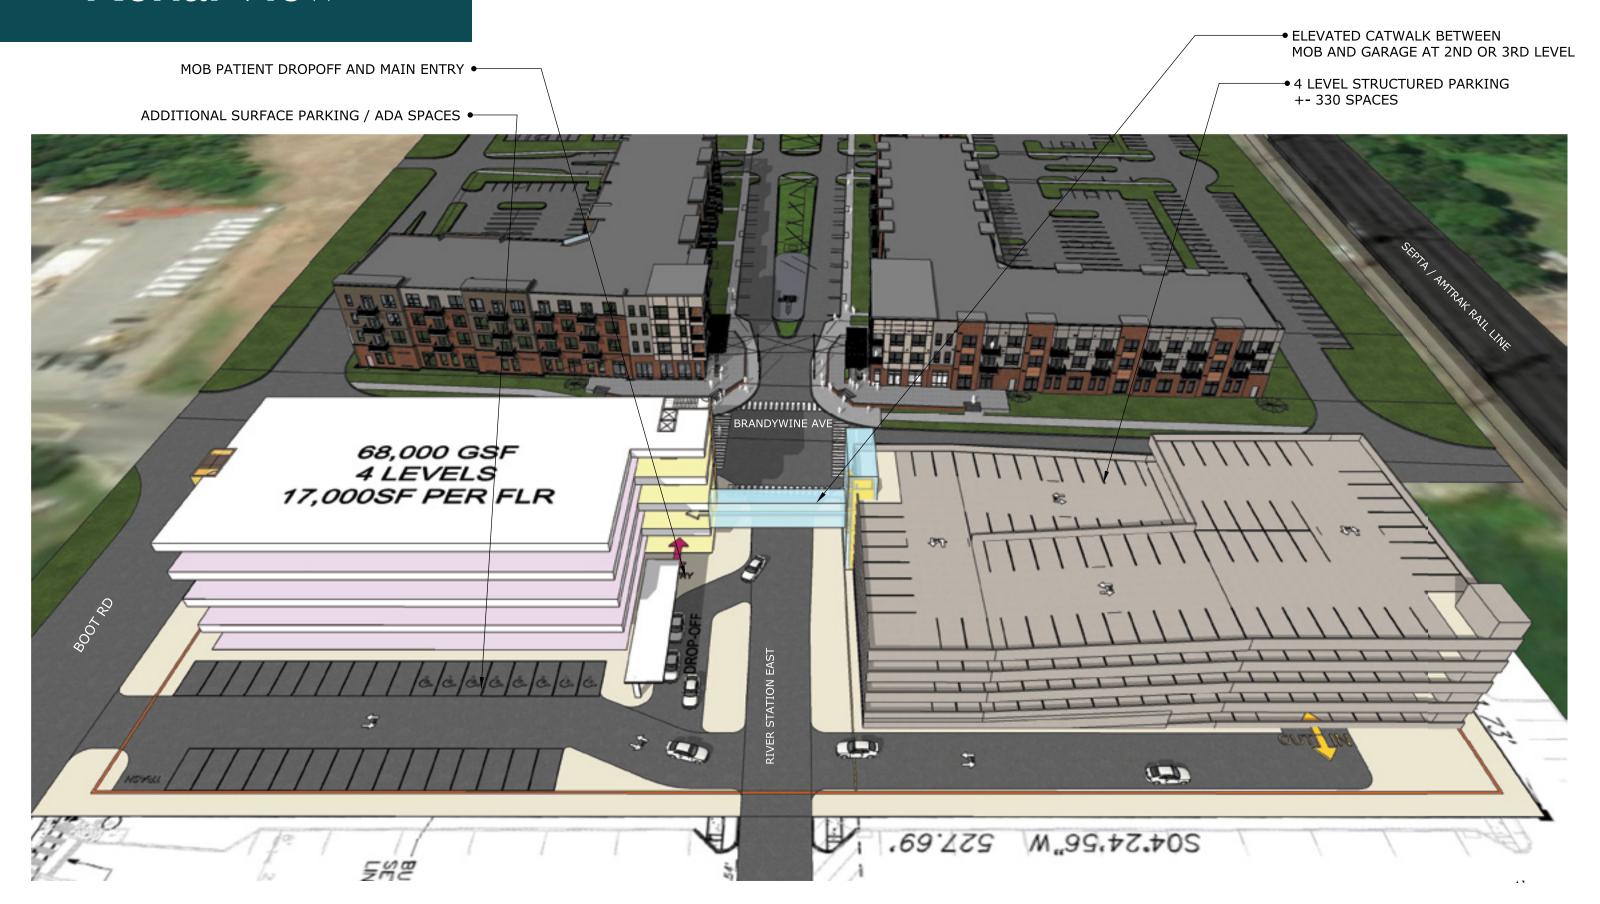

River Station

Medical Office Building

Route 322 and Boot Rd Downingtown, PA





### Site Overview





## Aerial View



# Location 422 Phoenixville 100 King of F 76 Eagleview 202 alvern Wayne 30 Haverto Vest Chester 3 202 Media





# About the Developer



Designing, developing, and managing environments with integrity that inspire people to lead richer, more fulfilled lives.

#### **Quality**

We don't compromise on quality. We build outstanding properties and provide unsurpassed resident and tenant services that deliver premium value to our communities.

#### Sustainability

We keep forever in mind, dedicated ourselves to holding our assets long-term and designing for a sustainable future.

#### Commitment

We stand ready to serve as a dedicated, capable, and reliable partner.

#### Community

We show appreciation for the people who occupy and enjoy our spaces.



# Award Winning Property Management

#