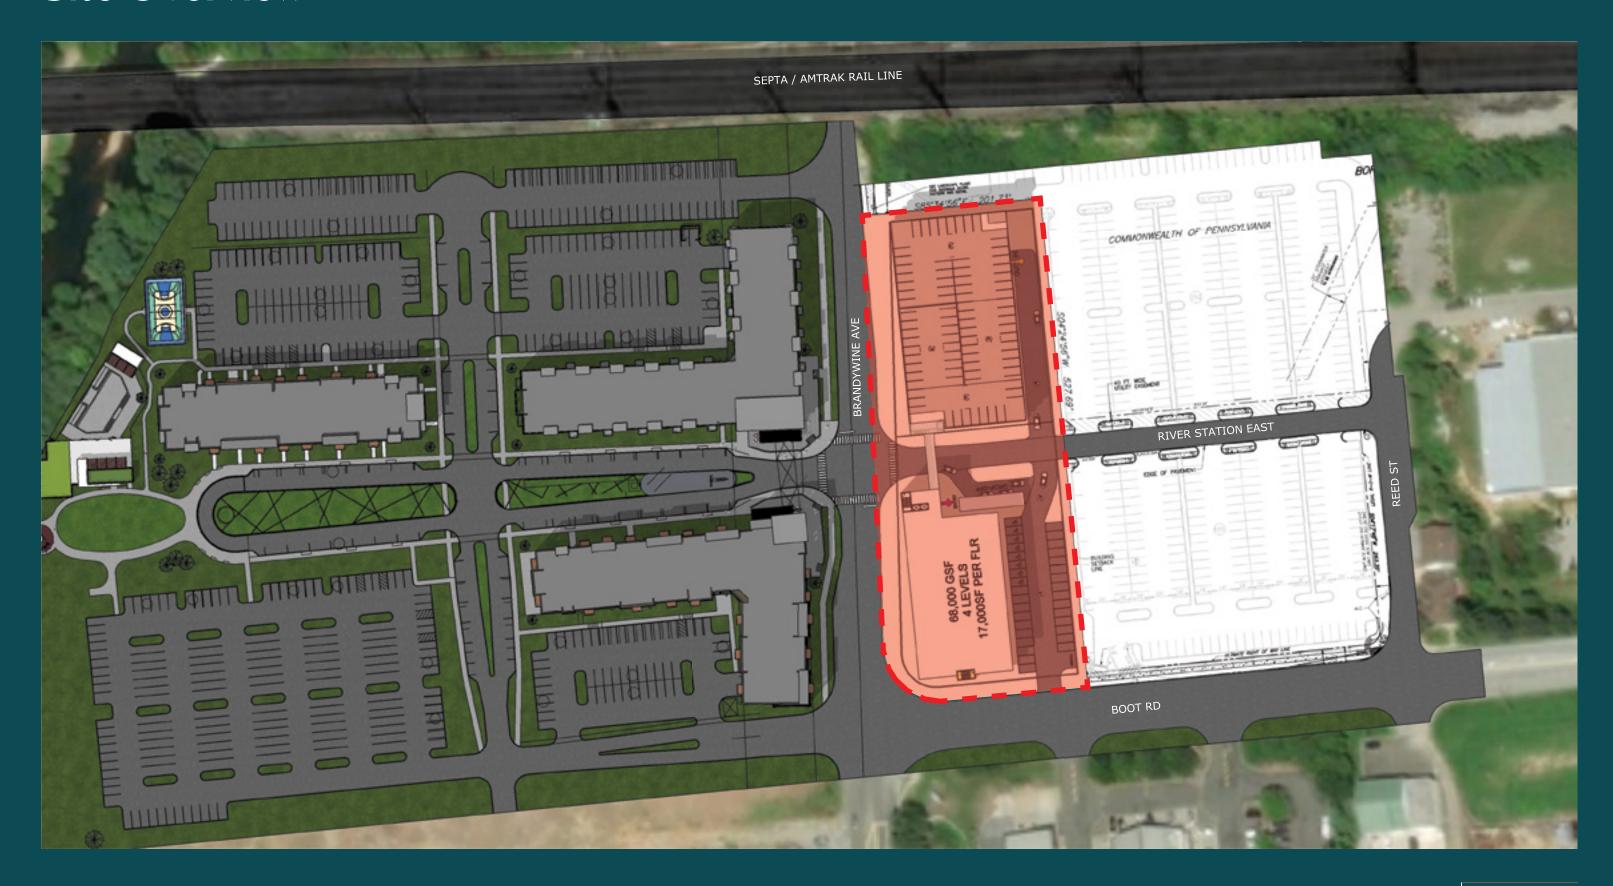

River Station

Medical Office Building

Route 322 and Boot Rd Downingtown, PA





### Site Overview





## Aerial View



# Location 422 Phoenixville 100 King of F 76 Eagleview 202 alvern Wayne 30 Haverto Vest Chester 3 202 Media





# About the Developer



Designing, developing, and managing environments with integrity that inspire people to lead richer, more fulfilled lives.

#### **Quality**

We don't compromise on quality. We build outstanding properties and provide unsurpassed resident and tenant services that deliver premium value to our communities.

#### Sustainability

We keep forever in mind, dedicated ourselves to holding our assets long-term and designing for a sustainable future.

#### Commitment

We stand ready to serve as a dedicated, capable, and reliable partner.

#### Community

We show appreciation for the people who occupy and enjoy our spaces.



# Award Winning Pr