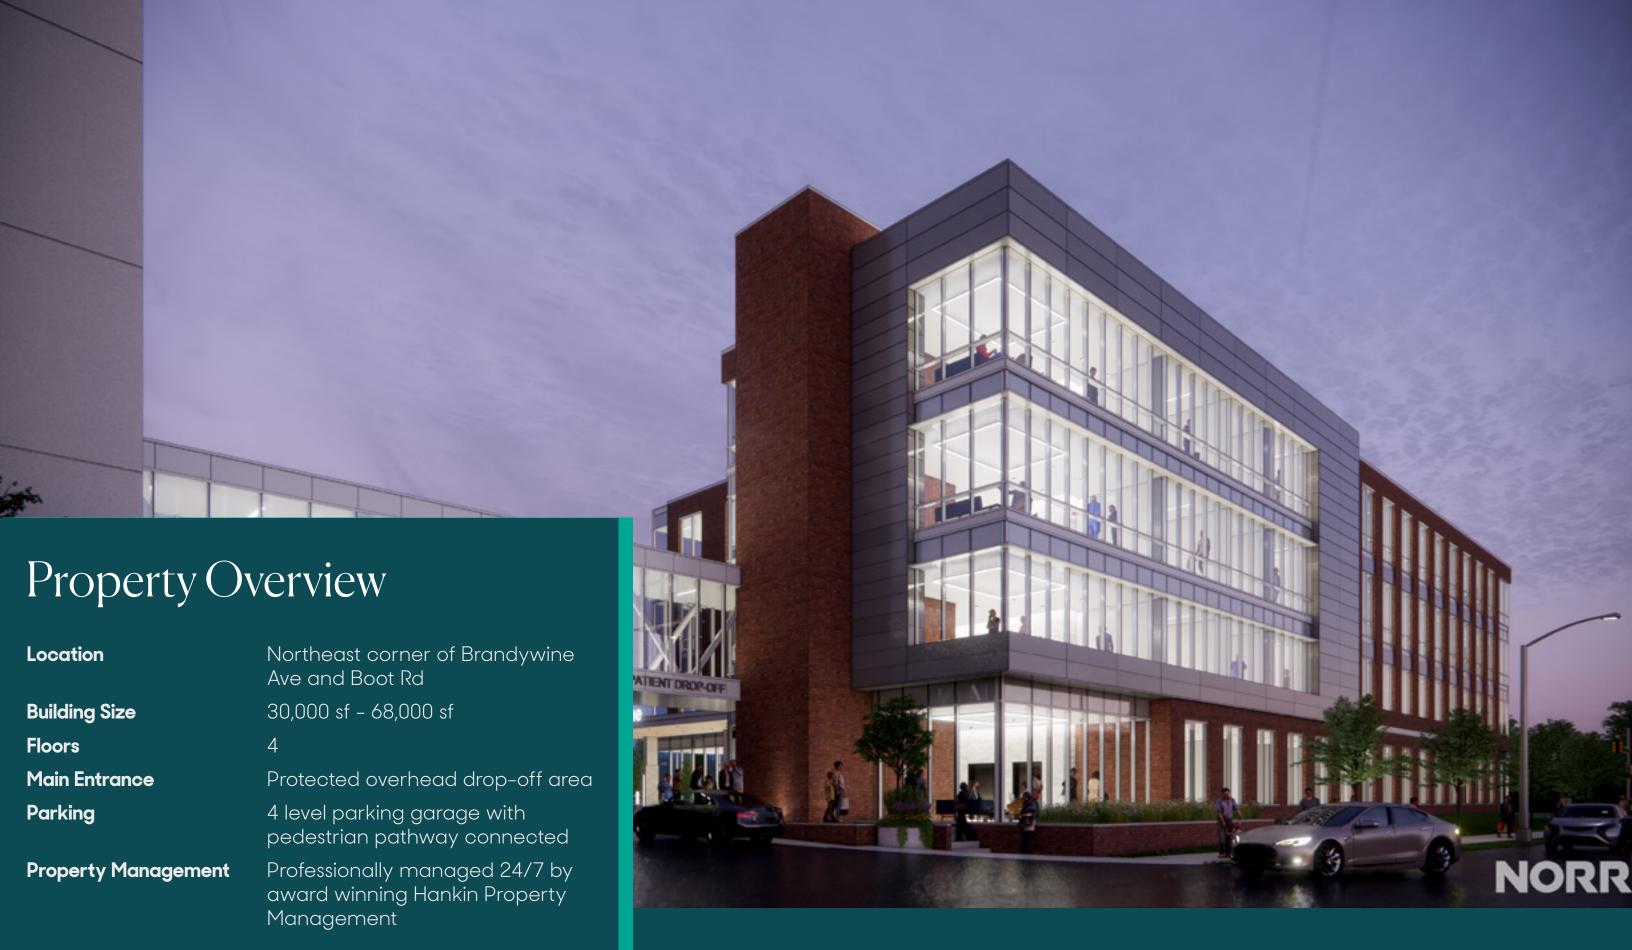

River Station

Medical Office Building

Route 322 and Boot Rd Downingtown, PA

### Site Overview