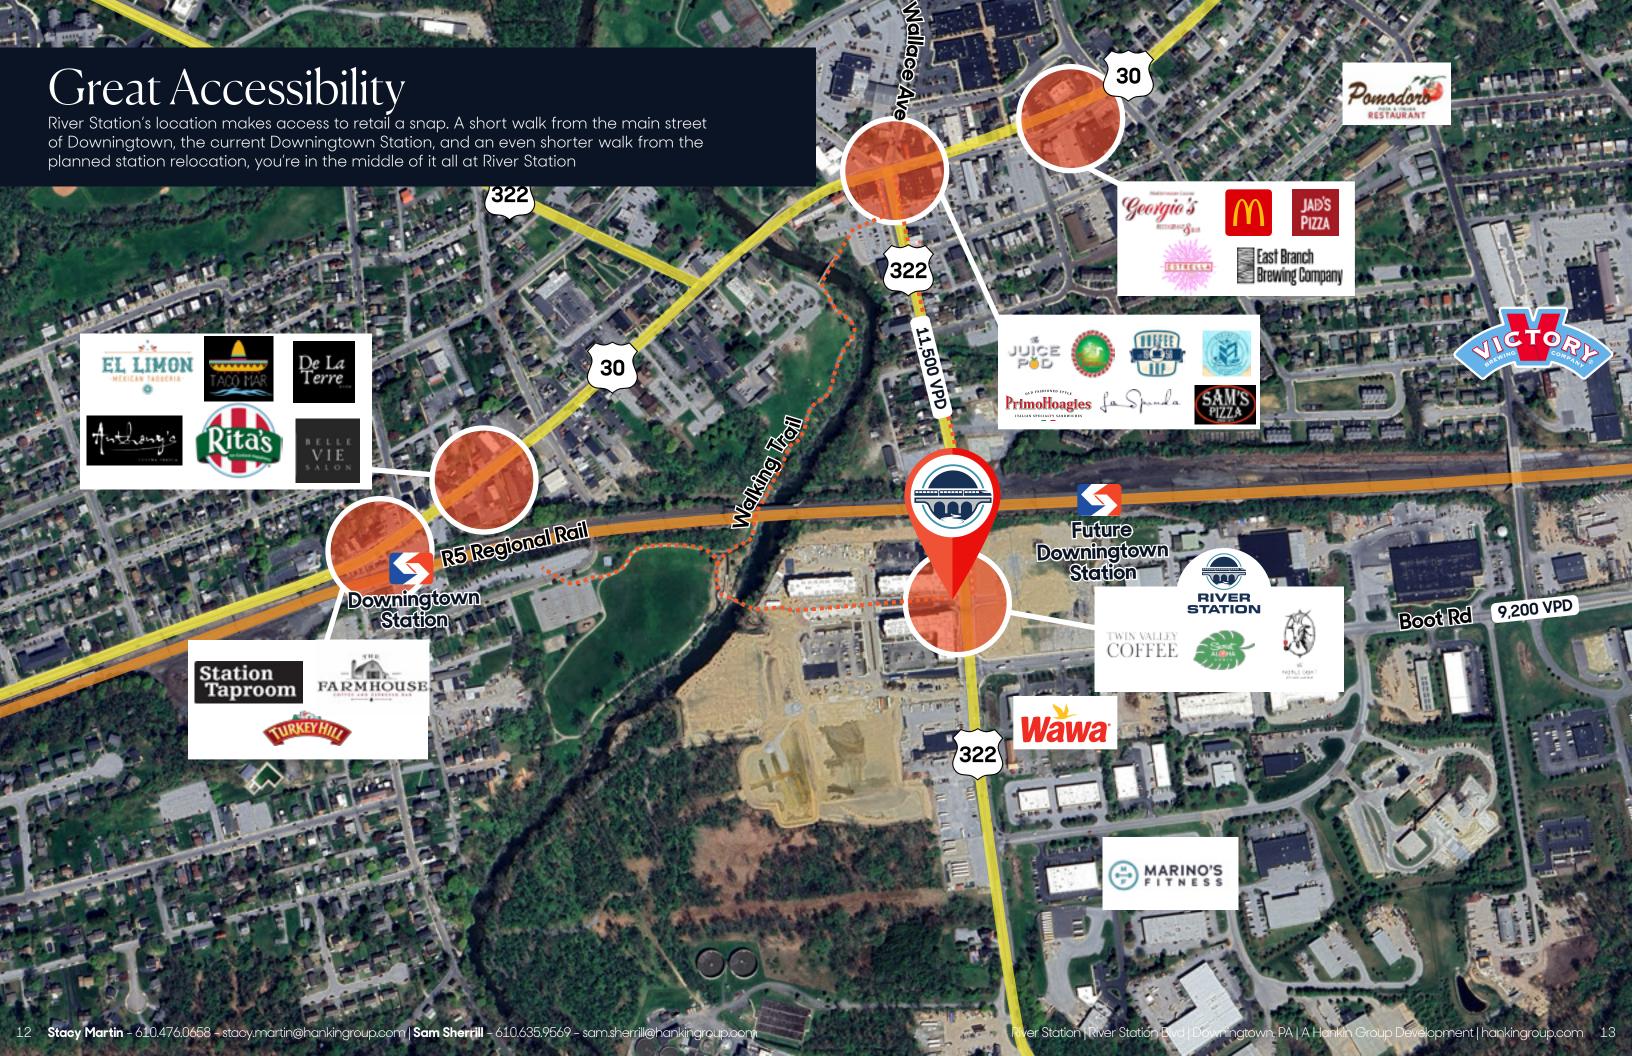

# Location 422 Phoenixville 100 King of F 76 Eagleview 202 alvern Wayne 30 Haverto Vest Chester 3 202 Media