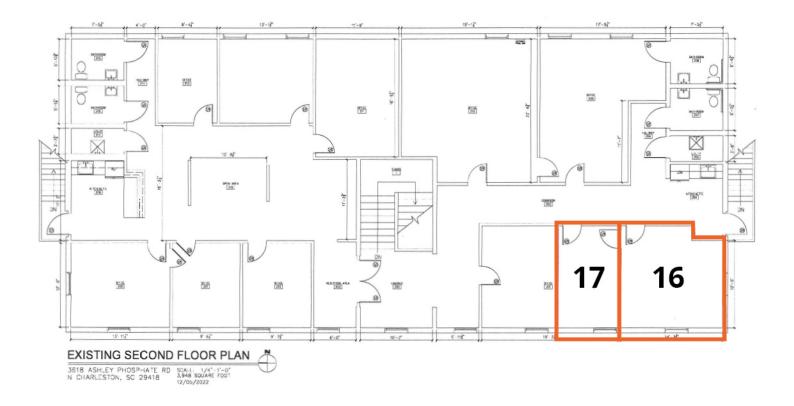

# Second Floor

Suite 16: 202 SF Suite 17: 107 SF

AVISON YOUNG C 843 830 7236 gregg.legerton@avisonyoung.com

Avison Young - South Carolina, Inc. | 40 Calhoun Street, Suite 350 | Charleston, SC 29401 | 843 725 7200 © 2024. Avison Young - South Carolina, Inc., Information contained herein was obtained from sources deemed reliable and, while thought to be correct, have not been verified. Avison Young - South Carolina, Inc. does not guarantee the accuracy or completeness of the information presented, nor assumes any responsibility or liability for any errors or omissions therein.

#### **Available Spaces**

| Suite         | Size (SF) | Lease Rate                      | Description                                                                                                                                                                                                                   |
|---------------|-----------|---------------------------------|-------------------------------------------------------------------------------------------------------------------------------------------------------------------------------------------------------------------------------|
| Suite 3       | 2,000 SF  | \$1,500 per month (1 day/week)  | Newly renovated 2,000 SF medical suite with up to 6 exam rooms, breakroom, one office and a small waiting room for 5 patients.                                                                                                |
|               |           | \$3,000 per month (2 days/week) | Suite is located on the first floor and the Guilding has ample parking for staff and patients. This is a great opportunity for a satellite office with a lease from 1-3 days per week. Option to be leased as a shared space. |
|               |           | \$4,500 per month (3 days/week) |                                                                                                                                                                                                                               |
| Suite 16      | 202 SF    | \$1,000 per month               |                                                                                                                                                                                                                               |
| Suite 17      | 107 SF    | \$650 per month                 |                                                                                                                                                                                                                               |
| Suite 16 + 17 | 309 SF    | \$1,650 per month               |                                                                                                                                                                                                                               |