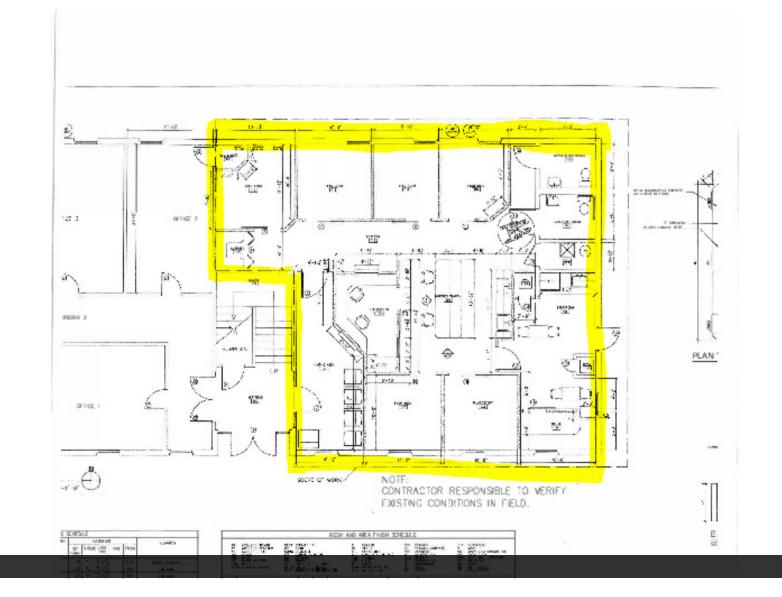

### Suite 3 Medical Office: 2,000 SF

Vice President, Office Services gregg.legerton@avisonyoung.com

Avison Young - South Carolina, Inc. | 40 Calhoun Street, Suite 350 | Charleston, SC 29401 | 843 725 7200 © 2024. Avison Young - South Carolina, Inc.. Information contained herein was obtained from sources deemed reliable and, while thought to be correct, have not been verified. Avison Young - South Carolina, Inc. does not guarantee the accuracy or completeness of the information presented, nor assumes any responsibility or liability for any errors or omissions therein.

Suite 3 - Medical Space

Gregg Legerton Vice President, Office Services C 843 830 7236 gregg.legerton@avisonyoung.com

Avison Young - South Carolina, Inc. | 40 Calhoun Street, Suite 350 | Charleston, SC 29401 | 843 725 7200 © 2024. Avison Young - South Carolina, Inc., Information contained herein was obtained from sources deemed reliable and, while thought to be correct, have not been verified. Avison Young - South Carolina, Inc., does not guarantee the accuracy or completeness of the information presented, nor assumes any responsibility or liability for any errors or omissions therein.