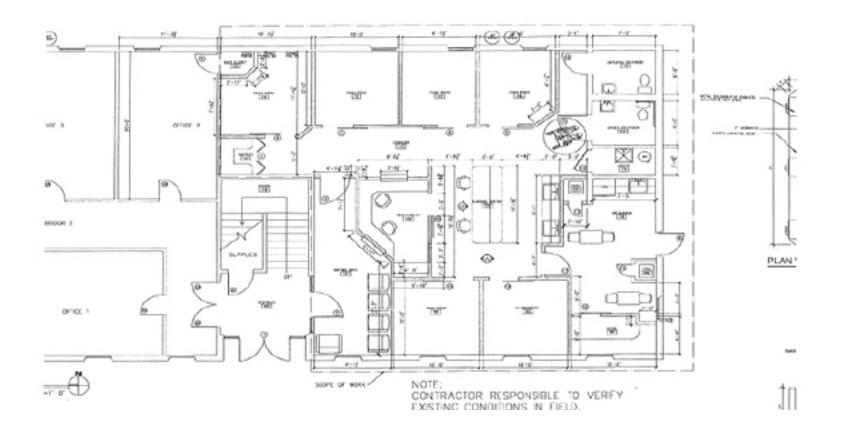

### Suite 3 Medical Office: 2,000 SF

Vice President, Office Services gregg.legerton@avisonyoung.com

Avison Young - South Carolina, Inc. | 40 Calhoun Street, Suite 350 | Charleston, SC 29401 | 843 725 7200 © 2024. Avison Young - South Carolina, Inc.. Information contained herein was obtained from sources deemed reliable and, while thought to be correct, have not been verified. Avison Young - South Carolina, Inc. does not guarantee the accuracy or completeness of the information presented, nor assumes any responsibility or liability for any errors or omissions therein.

Suite 3 - Medical Space

Gregg Legerton Vice President, Office Services C 843 830 7236 gregg.legerton@avisonyoung.com

Avison Young - South Carolina, Inc. | 40 Calhoun Street, Suite 350 | Charleston, SC 29401 | 843 725 7200 © 2024. Avison Young - South Carolina, Inc., Information contained herein was obtained from sources deemed reliable and, while thought to be correct, have not been verified. Avison Young - South Carolina, Inc., does not guarantee the accuracy or completeness of the information presented, nor assumes any responsibility or liability for any errors or omissions therein.