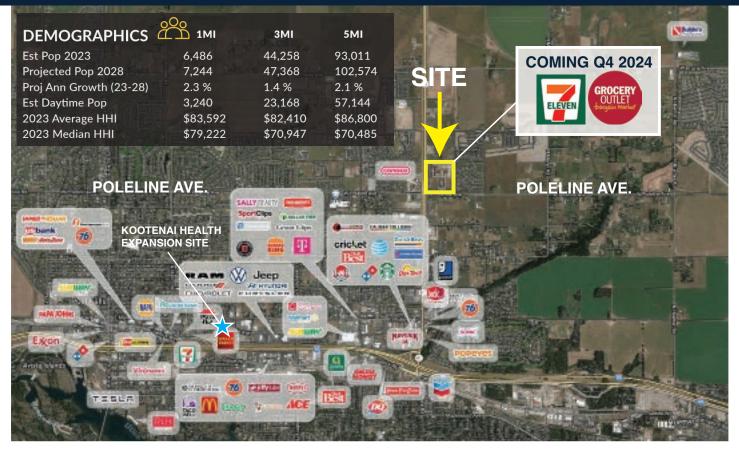

#### LOCATED AT THE NORTHEAST CORNER OF HIGHWAY 41 AND POLELINE AVENUE

The Poleline Avenue expansion is now complete, connecting Post Falls to Coeur d'Alene through thousands of rooftops. Poleline is now a major thoroughfare with traffic counts increasing steadily. In addition, the Highway 41 traffic counts are expected to MORE than double in the next 10 years!

Multiple new businesses in progress for this area of Post Falls include: McDonalds, Taco Bell, Nothing Bundt Cake, Jersey Mikes, Starbucks, Super1 Foods, Napa Auto Parts, Wendy's, The Joint Chiropractic, Gesa Credit Union, Dutch Bros, Thai Bamboo, North Idaho Eye Institute, Nutex, Post Falls Emergency Hospital and Kootenai Health 10.5 million expansion, to name a few.