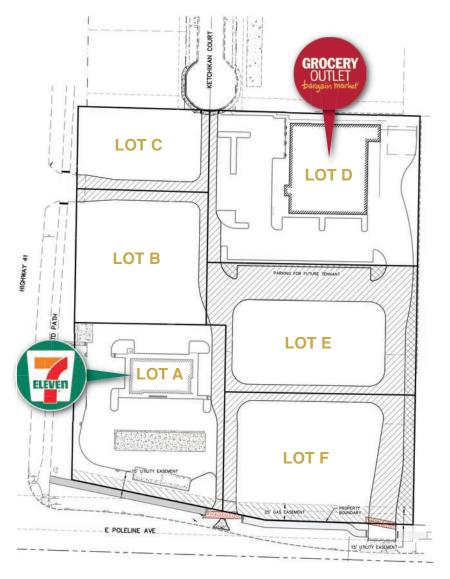

# For Sale, Lease or Build-to-Suit RETAIL PADS AVAILABLE PAD SIZE RANGE: ±0.55 - 1.31 ACRES

**JORDAN WIRSZ** (208) 834-1000

jw@corhaven.com

SITE PLAN NEC OF HIGHWAY 41 & POLELINE AVE. POST FALLS, ID

#### PAD SIZE RANGE: ±0.55 - 1.31 ACRES

AVAILABLE PAD SITES

LOT B: ±0.89 AC LOT C: ±0.55 AC LOT E: ±1.31 AC LOT F: ±1.23 AC