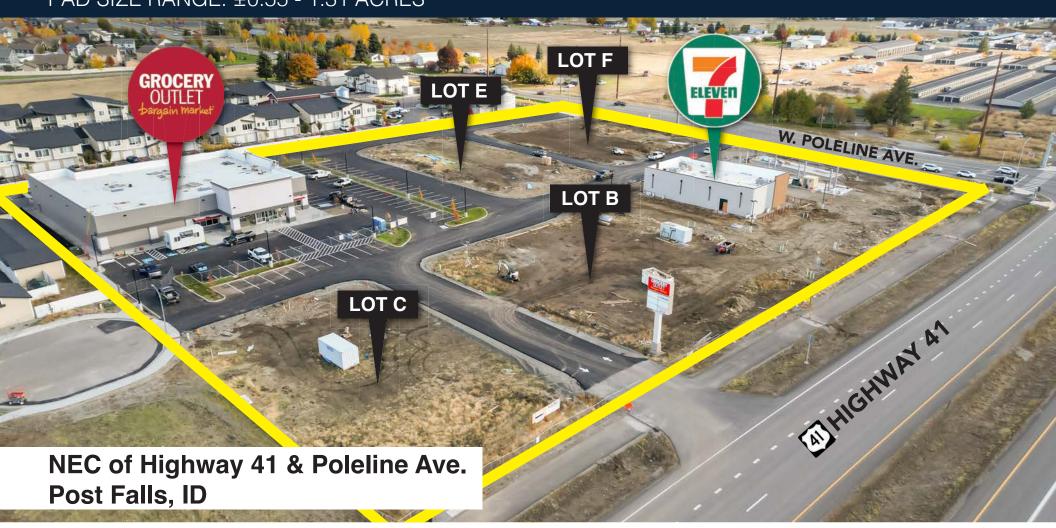

# For Sale, Lease or Build-to-Suit RETAIL PADS AVAILABLE PAD SIZE RANGE: ±0.55 - 1.31 ACRES

**JORDAN WIRSZ** (208) 834-1000

jw@corhaven.com

SITE PLAN NEC OF HIGHWAY 41 & POLELINE AVE. POST FALLS, ID

#### PAD SIZE RANGE: ±0.55 - 1.31 ACRES

AVAILABLE PAD SITES

LOT B: ±0.89 AC LOT C: ±0.55 AC LOT E: ±1.31 AC LOT F: ±1.23 AC