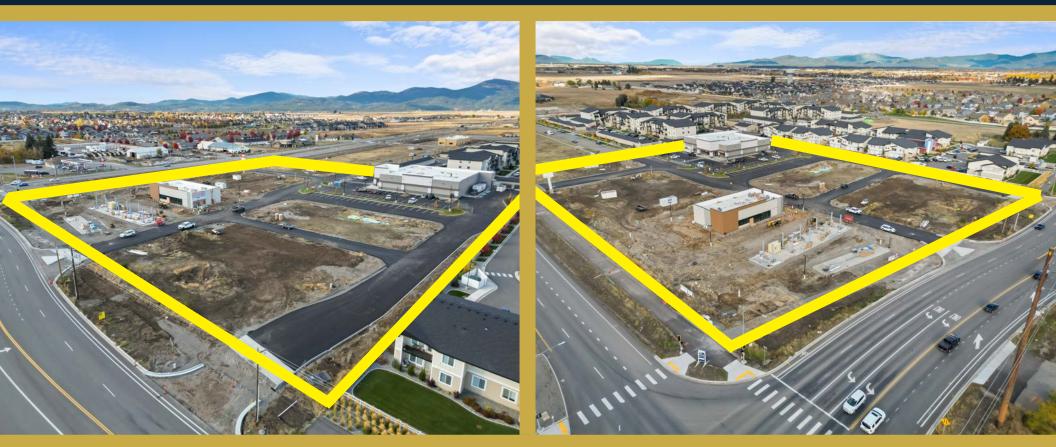

#### NEC OF HIGHWAY 41 & POLELINE AVE. POST FALLS, ID

<image>

- · Signalized Intersection
- Hard Corner Retail Center
- Anchored by 7-Eleven and Grocery Outlet
- Signage Available on Highway 41 Pylon Sign (August 2024)
- Ease of ingress/egress
- Borders Bluegrass Apartments with 300 units
- Thousands of new homes recently constructed nearby
- Four (4) access points including Highway 41, Poleline, and Ketchikan
- #1 Major growth corridor in Post Falls
- · Highway 41 and Poleline Ave. are now both major thoroughfares

Retail Hard Corner Development (6.9 Acres)

Coeurd'Alene (PostFalls) Market Overview

| Recent Idaho & Coeur d'Alene + Post Falls Articles/ Facts/ Rankings C | lick on logos for more information |
|-----------------------------------------------------------------------|------------------------------------|
|-----------------------------------------------------------------------|------------------------------------|