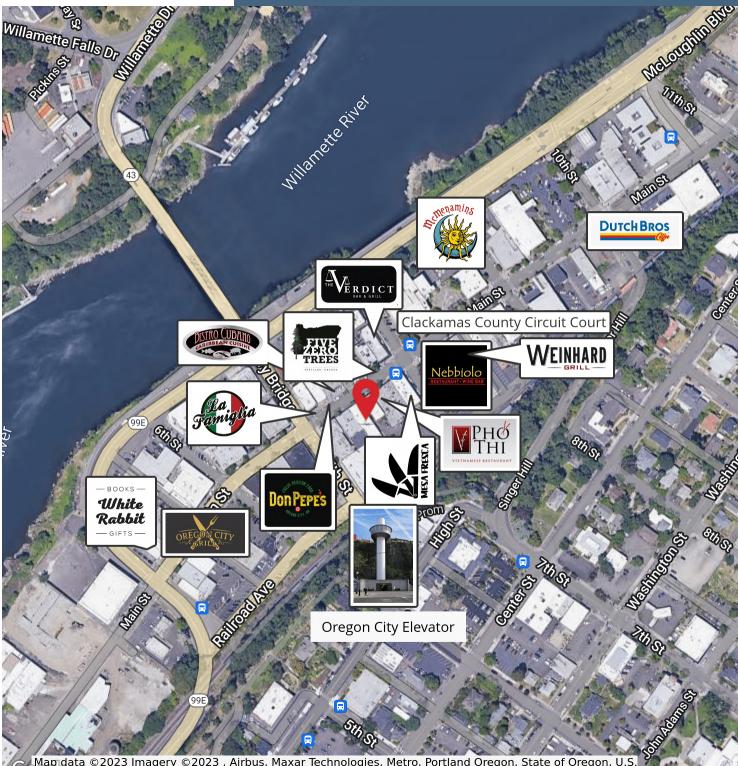

# **RETAILER MAP**

FOR SALE & LEASE | \$1,680,000 | 8,020 SF OFFICE/RETAIL SPACE 712 MAIN STREET, OREGON CITY, OR 97045

Geological Survey © 2023 , Airbus, Maxar Technologies, Metro, Portland Oregon, State of Oregon, U.S. Geological Survey