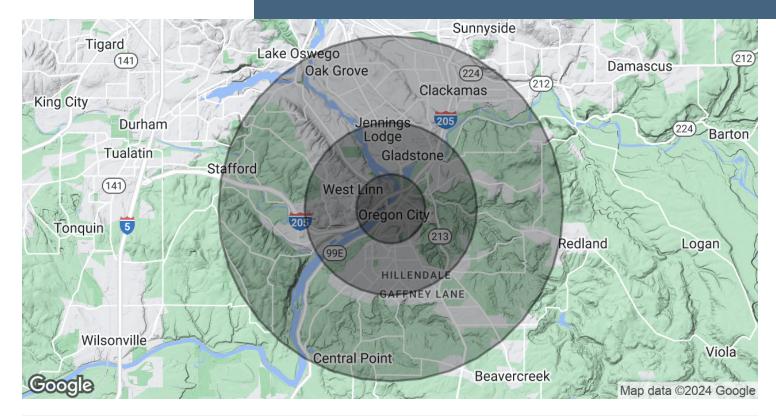

## **DEMOGRAPHICS MAP & REPORT**

FOR SALE & LEASE | \$1,680,000 | 8,020 SF OFFICE/RETAIL SPACE 712 MAIN STREET, OREGON CITY, OR 97045

| POPULATION           | 1 MILE | 2.5 MILES | 5 MILES |
|----------------------|--------|-----------|---------|
| Total Population     | 9,689  | 55,419    | 139,143 |
| Average Age          | 42.1   | 41.6      | 43.0    |
| Average Age (Male)   | 41.2   | 39.2      | 40.5    |
| Average Age (Female) | 43.0   | 43.2      | 44.7    |