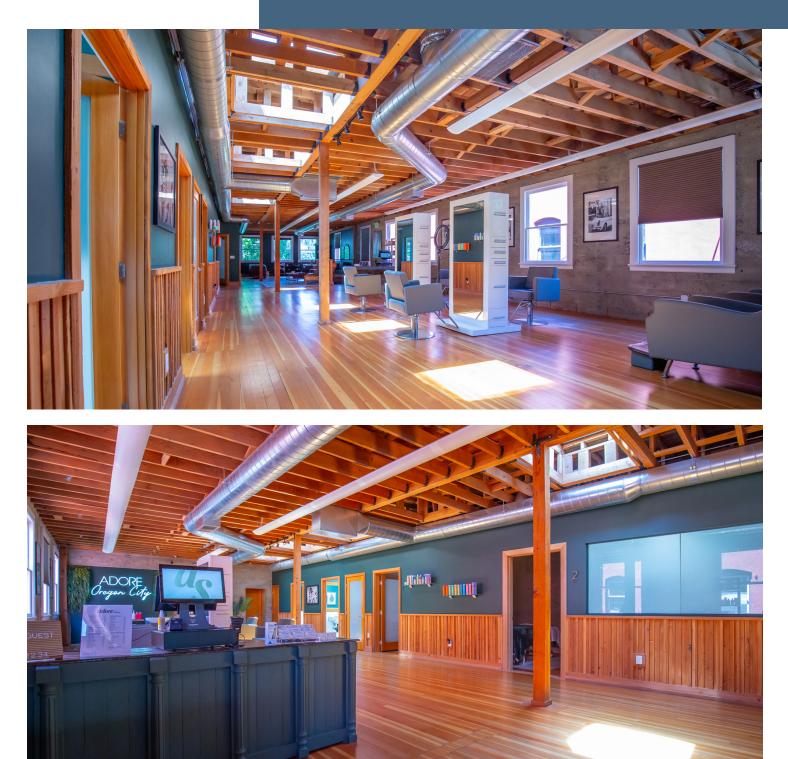

# **LEASED SPACES - SALON**

FOR SALE & LEASE | \$1,680,000 | 8,020 SF OFFICE/RETAIL SPACE 712 MAIN STREET, OREGON CITY, OR 97045

#### **DENISE BROHOSKI**

Owner - Commercial Real Estate NW Principal Broker - OR & WA Denise@CommercialRENW.com 503.309.5106

### MICK GRIEP

Associate Broker Mick@CommercialRENW.com 503.502.9676