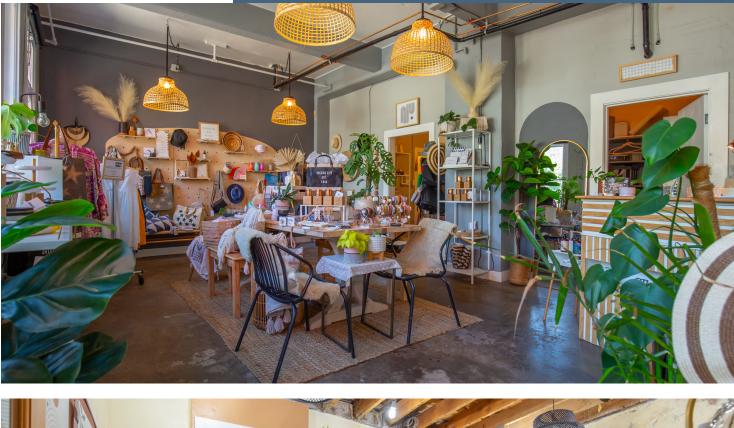

# **LEASED SPACES - RETAIL**

FOR SALE & LEASE | \$1,680,000 | 8,020 SF OFFICE/RETAIL SPACE 712 MAIN STREET, OREGON CITY, OR 97045