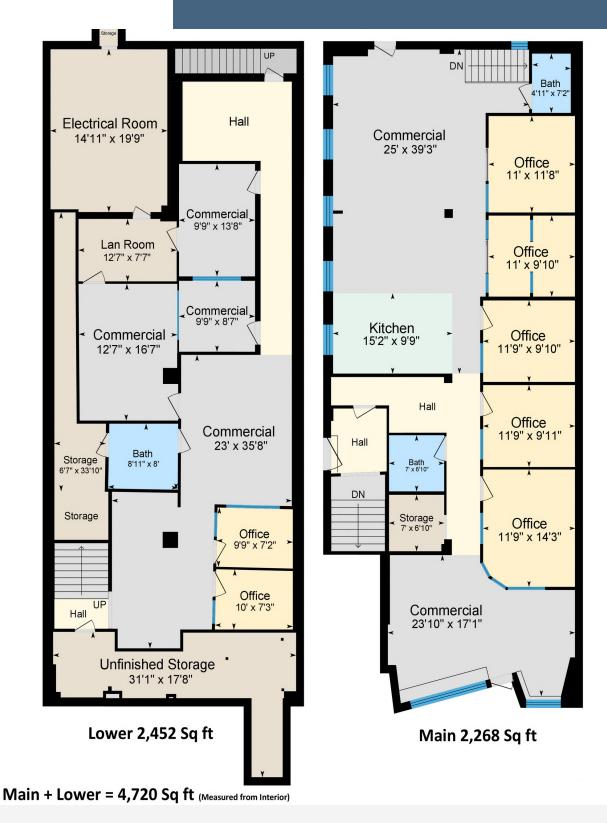

## **OFFERING SUMMARY**

| Sale Price:    | \$1,680,000                 |
|----------------|-----------------------------|
| Price/SF       | \$209.48/SF                 |
| Lease Rate:    | \$12.00 - 18.00 SF/yr (NNN) |
| Available SF:  | 2,268 - 4,720 SF            |
| Building Size: | 8,020 SF                    |
| Zoning:        | Mixed Use Downtown          |
| Year Built:    | 1925                        |