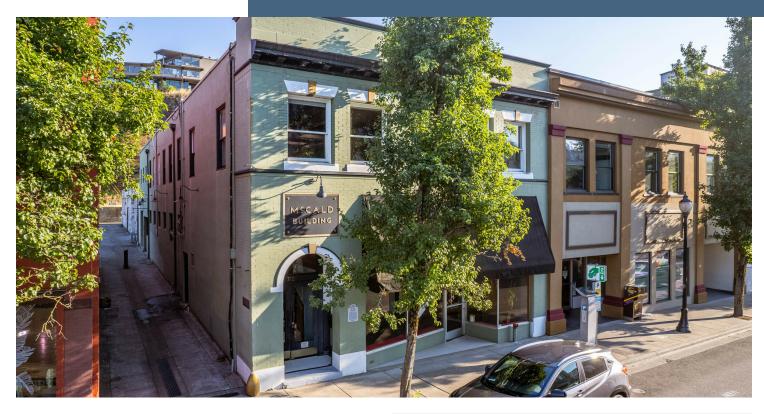

## **OWNER USER WITH INCOME IN DOWNTOWN OREGON CITY**

FOR SALE & LEASE | \$1,680,000 | 8,020 SF OFFICE/RETAIL SPACE 712 MAIN STREET, OREGON CITY, OR 97045

## **LOCATION DESCRIPTION**

As the former capital of the Oregon Territory, and the end of the Oregon Trail for pioneers, Oregon City is rich in history. The city is home to many houses on the national historic registry, a quintessential downtown main street, and beautiful views of the Willamette Falls. Easy access to I-205 and Hwy 99E creates good accessibility to the greater Portland Metro area. The property is just a few blocks from the Oregon City Transit Center and Clackamas County Circuit Court. Main Street was recently revitalized with many new and popular restaurants and shops.

### **PROPERTY HIGHLIGHTS**

- Investor or owner user opportunity with income
- In close proximity to I-205 and Hwy 99 E
- One block from the Clackamas County Circuit Court
- Historic building with renovated and creative interior

## **OFFERING SUMMARY**

| Sale Price:    | \$1,680,000                 |
|----------------|-----------------------------|
| Price/SF       | \$209.48/SF                 |
| Lease Rate:    | \$12.00 - 18.00 SF/yr (NNN) |
| Available SF:  | 2,268 - 4,720 SF            |
| Building Size: | 8,020 SF                    |
| Zoning:        | Mixed Use Downtown          |
| Year Built:    | 1925                        |