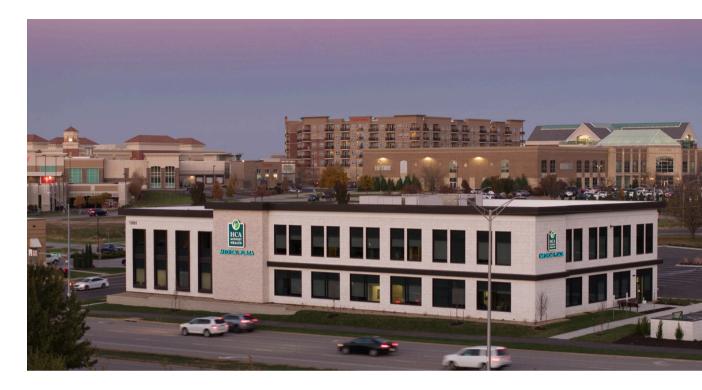

## 8,927 SF Office/Medical Space for Lease

# 13801 Metcalf Avenue

## **Overland Park, KS**

JLL SEE A BRIGHTER WAY

### Location Details

#### 13801 Metcalf Avenue

is a brand new 26,018 SF medical/office building located directly on Metcalf Avenue and near South Johnson County's best food, retail and entertainment spots including Prairie Fire and Lifetime Fitness. In close proximity to 69 Highway, 13801 Metcalf is surrounded by highly sought after single family and multifamily neighborhoods.





#### Demographics

| Population               |                          |                           | Number of House         |                        |
|--------------------------|--------------------------|---------------------------|-------------------------|------------------------|
| 1-miles<br><b>13,825</b> | 3-miles<br><b>91,221</b> | 5-miles<br><b>191,752</b> | 1-miles<br><b>6,245</b> | 3-mil<br><b>35,3</b> 3 |
| 13,623                   | 91,221                   | 191,152                   | 0,245                   | 55,5                   |
| Median Household Income  |                          |                           | Median Age              |                        |
| 1-miles                  | 3-miles                  | 5-miles                   | 1-miles