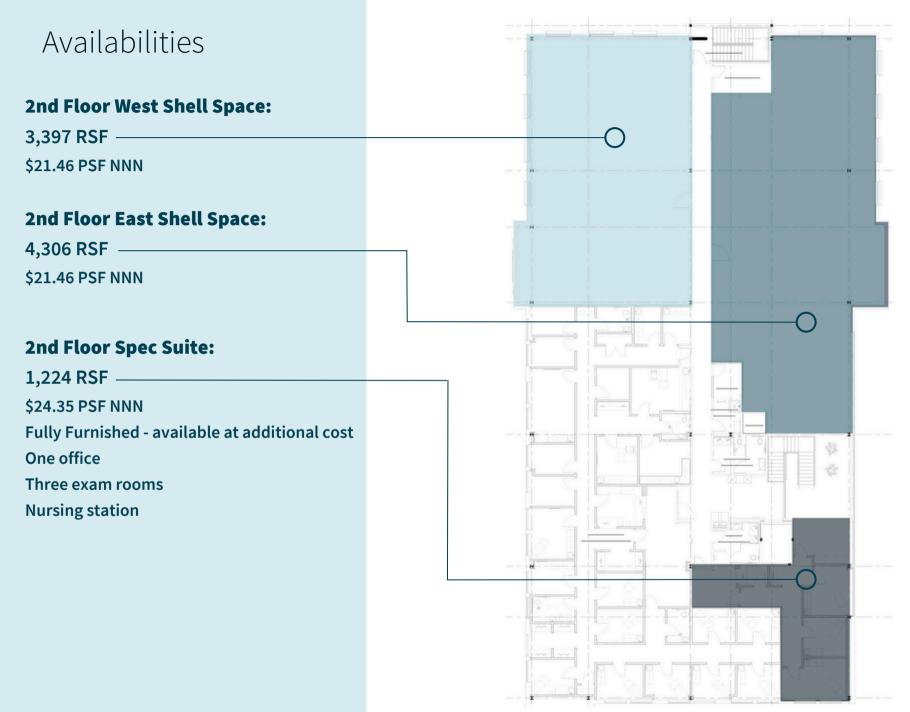

miles                  | 5-miles                   | 1-miles                 | 3-mile                 |
| \$95,482                 | \$120,435                | \$114,913                 | 36.1                    | 39.8                   |

| Number of Households |         |         |  |  |  |  |  |  |
|----------------------|---------|---------|--|--|--|--|--|--|
| 1-miles              | 3-miles | 5-miles |  |  |  |  |  |  |
| 6,245                | 35,333  | 75,745  |  |  |  |  |  |  |
|                      |         |         |  |  |  |  |  |  |
| Median Age           |         |         |  |  |  |  |  |  |
| 1-miles              | 3-miles | 5-miles |  |  |  |  |  |  |

40.7

| ) JLL | SEE | A | BRIGHTER | WAY |
|-------|-----|---|----------|-----|
|-------|-----|---|----------|-----|





## Space Photos











## Amenities Map







#### **RJ Trowbridge**

Senior Vice President rj.trowbridge@jll.com +1 913 469 4637 Avery Comeau Associate avery.comeau@jll.com +1 913 927 9252