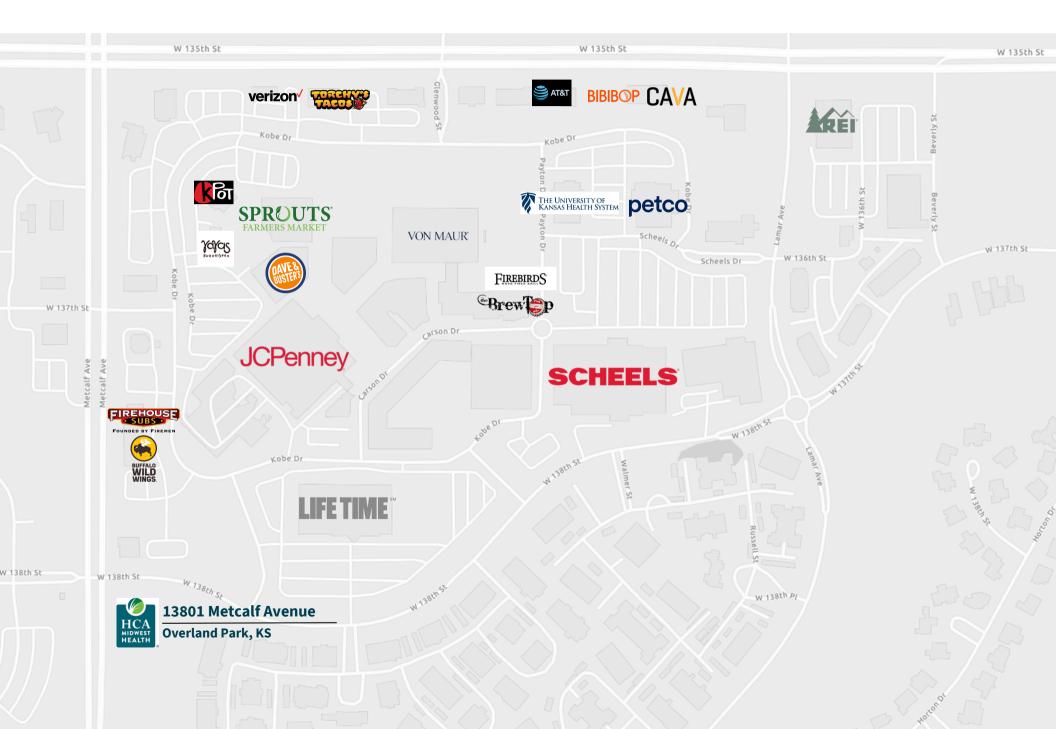

## Amenities Map

#### 13801 Metcalf Avenue

is a brand new 26,018 SF medical/office building located directly on Metcalf Avenue and near South Johnson County's best food, retail and entertainment spots including Prairie Fire and Lifetime Fitness. In close proximity to 69 Highway, 13801 Metcalf is surrounded by highly sought after single family and multifamily neighborhoods.