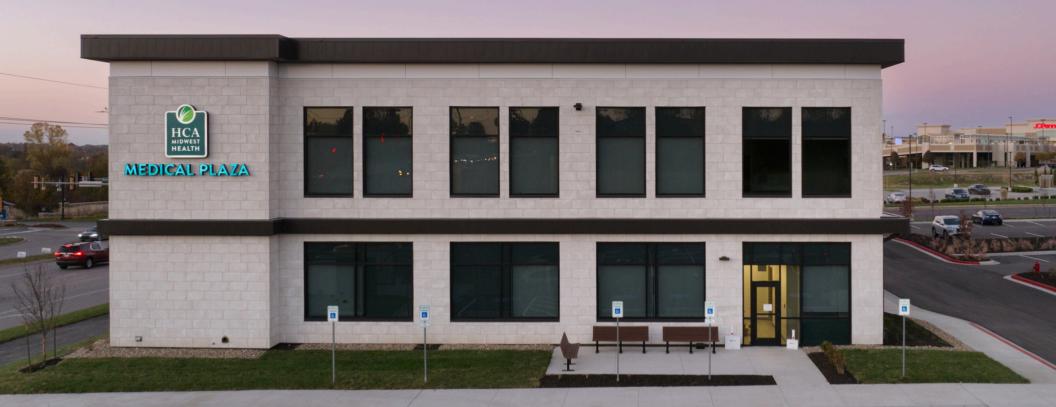

## 8,927 SF Office/Medical Space for Lease

# 13801 Metcalf Avenue

## **Overland Park, KS**

JLL SEE A BRIGHTER WAY

#### 13801 Metcalf Avenue

is a brand new 26,018 SF medical/office building located directly on Metcalf Avenue and near South Johnson County's best food, retail and entertainment spots including Prairie Fire and Lifetime Fitness. In close proximity to 69 Highway, 13801 Metcalf is surrounded by highly sought after single family and multifamily neighborhoods.