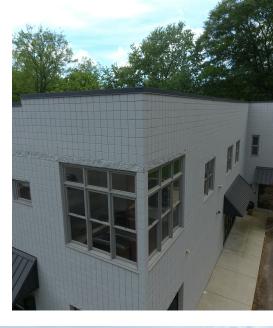

#### PROPERTY HIGHLIGHTS

- Large Open Area Including Kitchen
- 4 Office / Studios
- 100% HVAC
- 2 Full Baths
- 2nd Floor
- Bonus 825+/- SF Concrete Decks

#### **BUILDING SUMMARY**

Available SF 3,300 SF
Building Size 10,054 SF
Zoning I-1 Beltline Overlay