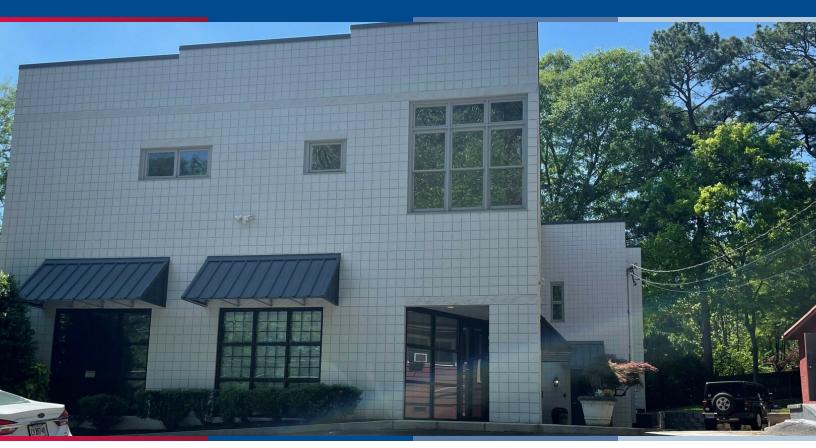

### **1486 MECASLIN STREET NORTHWEST, SUITE 200**

Atlanta, GA 30309 3,300+/- SF OFFICE LOFT

#### PROPERTY HIGHLIGHTS

- Large Open Area Including Kitchen
- 4 Office / Studios
- 100% HVAC
- 2 Full Baths
- 2nd Floor
- Bonus 825+/- SF Concrete Decks

#### **BUILDING SUMMARY**

Available SF 3,300 SF
Building Size 10,054 SF
Zoning I-1 Beltline Overlay