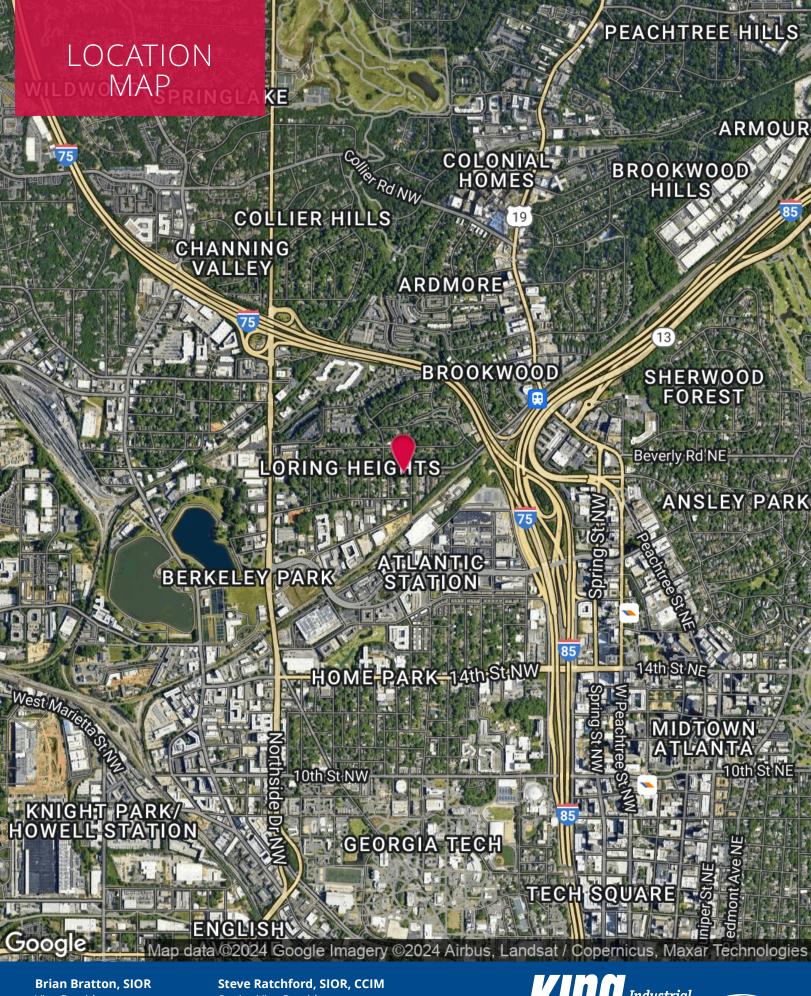

### **1486 MECASLIN STREET NORTHWEST, SUITE 200**

Atlanta, GA 30309 3,300+/- SF OFFICE LOFT

#### **BUILDING SUMMARY**

Available SF 3,300 SF
Building Size 10,054 SF
Zoning I-1 Beltline Overlay