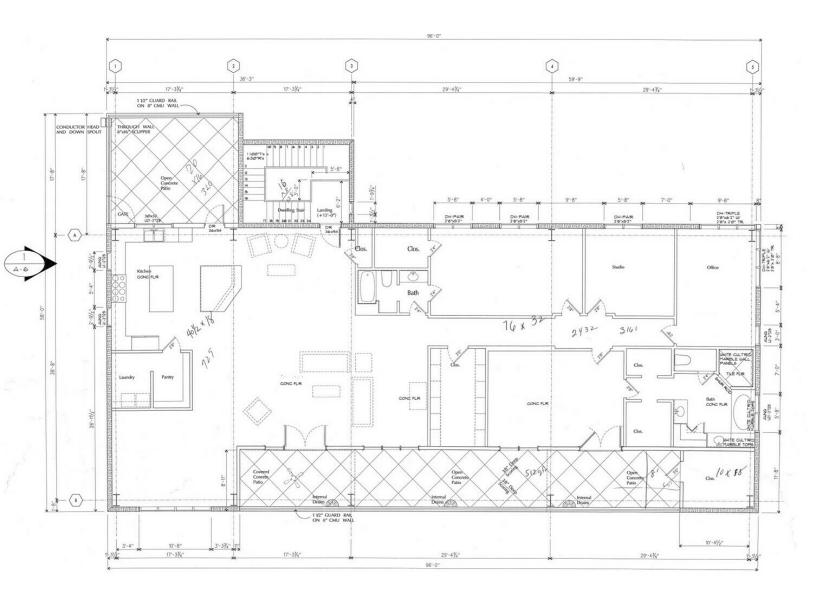

## FLOOR PLAN

| POPULATION           | 0.3 MILES | 0.5 MILES | 1 MILE    |
|----------------------|-----------|-----------|-----------|
| Total Population     | 1,314     | 7,070     | 23,897    |
| Average Age          | 35        | 35        | 34        |
| Average Age (Male)   | 0         | 0         | 0         |
| Average Age (Female) | 0         | 0         | 0         |
| HOUSEHOLDS & INCOME  | 0.3 MILES | 0.5 MILES | 1 MILE    |
| Total Households     | 809       | 4,431     | 13,129    |
| # of Persons per HH  | 1.6       | 1.6       | 1.8       |
| Average HH Income    | \$123,264 | \$116,680 | \$127,281 |
| Average House Value  | \$732,429 | \$600,431 | \$663,501 |