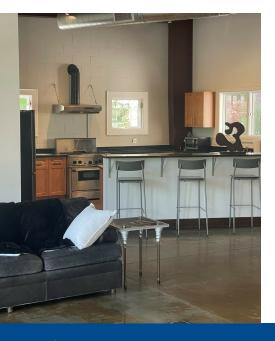

#### PROPERTY HIGHLIGHTS

- Large Open Area Including Kitchen
- 4 Office / Studios
- 100% HVAC
- 2 Full Baths
- 2nd Floor
- Bonus 825+/- SF Concrete Decks