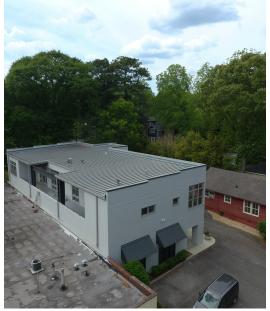

### **1486 MECASLIN STREET NORTHWEST, SUITE 200**

Atlanta, GA 30309 3,300+/- SF OFFICE LOFT

#### **BUILDING SUMMARY**

Available SF 3,300 SF
Building Size 10,054 SF
Zoning I-1 Beltline Overlay