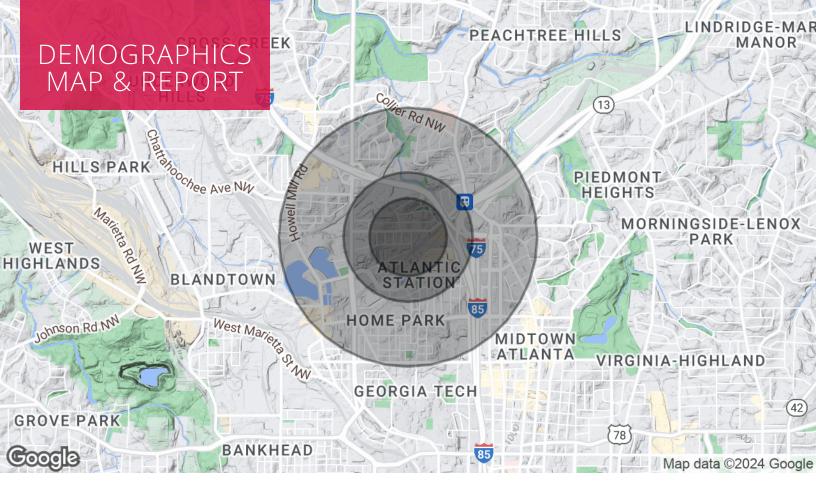

## FLOOR PLAN

| POPULATION           | 0.3 MILES | 0.5 MILES | 1 MILE    |
|----------------------|-----------|-----------|-----------|
| Total Population     | 1,314     | 7,070     | 23,897    |
| Average Age          | 35        | 35        | 34        |
| Average Age (Male)   | 0         | 0         | 0         |
| Average Age (Female) | 0         | 0         | 0         |
| HOUSEHOLDS & INCOME  | 0.3 MILES | 0.5 MILES | 1 MILE    |
| Total Households     | 809       | 4,431     | 13,129    |
| # of Persons per HH  | 1.6       | 1.6       | 1.8       |
| Average HH Income    | \$123,264 | \$116,680 | \$127,281 |
| Average House Value  | \$732,429 | \$600,431 | \$663,501 |

Demographics data derived from AlphaMap

Vice President bbratton@kingindustrial.com 404.942.2028 Steve Ratchford, SIOR, CCIM Senior Vice President sratchford@kingindustrial.com 404.942.2003