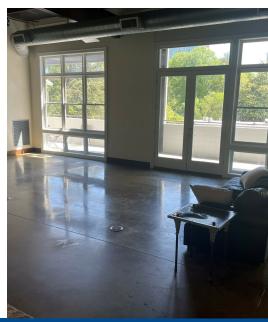

#### PROPERTY HIGHLIGHTS

- Large Open Area Including Kitchen
- 4 Office / Studios
- 100% HVAC
- 2 Full Baths
- 2nd Floor
- Bonus 825+/- SF Concrete Decks