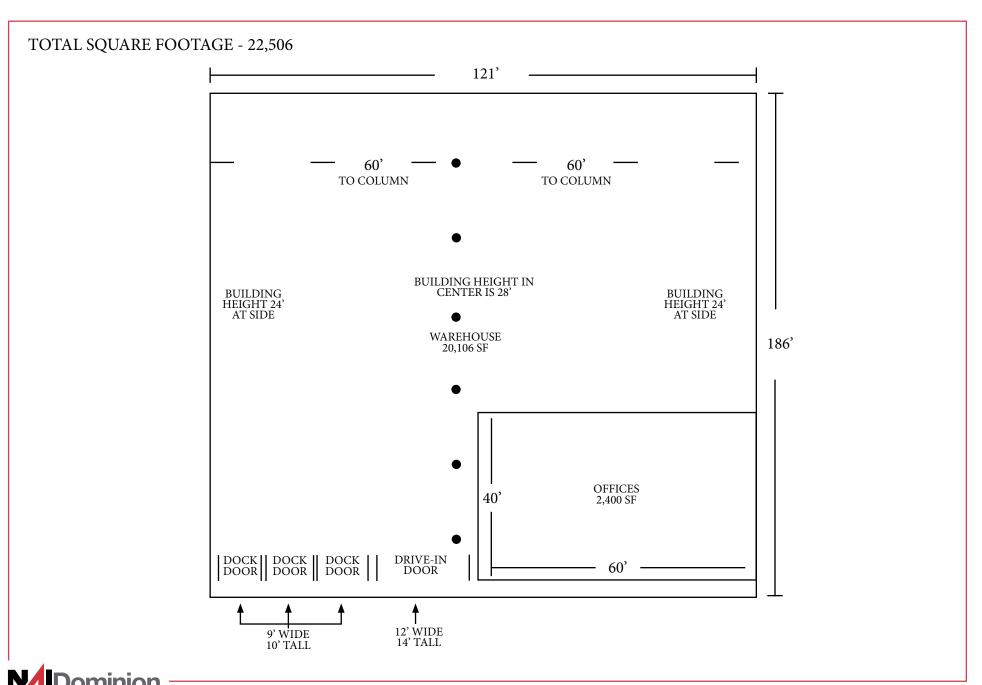

### **Tenant Floor Plan**

#### **Property Features**

- · 22,506 SF Class B, Industrial Warehouse
- · Ceiling Height: 20' 24'
- · 3 docks, 1 drive-in
- · Office Space: ± 2,000 SF
- · Built in 2000, metal construction
- · 25 minutes to Richmond International Airport
- · 16 free surface parking spaces available
- · Available December 1, 2024
- · Lease Rate: \$9.75/SF NN