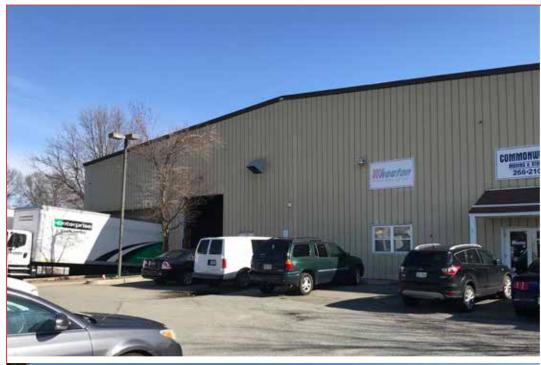

# **Property Photos**

#### **Property Features**

- · 22,506 SF Class B, Industrial Warehouse
- · Ceiling Height: 20' 24'
- · 3 docks, 1 drive-in
- · Office Space: ± 2,000 SF
- · Built in 2000, metal construction
- · 25 minutes to Richmond International Airport
- · 16 free surface parking spaces available
- · Available December 1, 2024
- · Lease Rate: \$9.75/SF NN