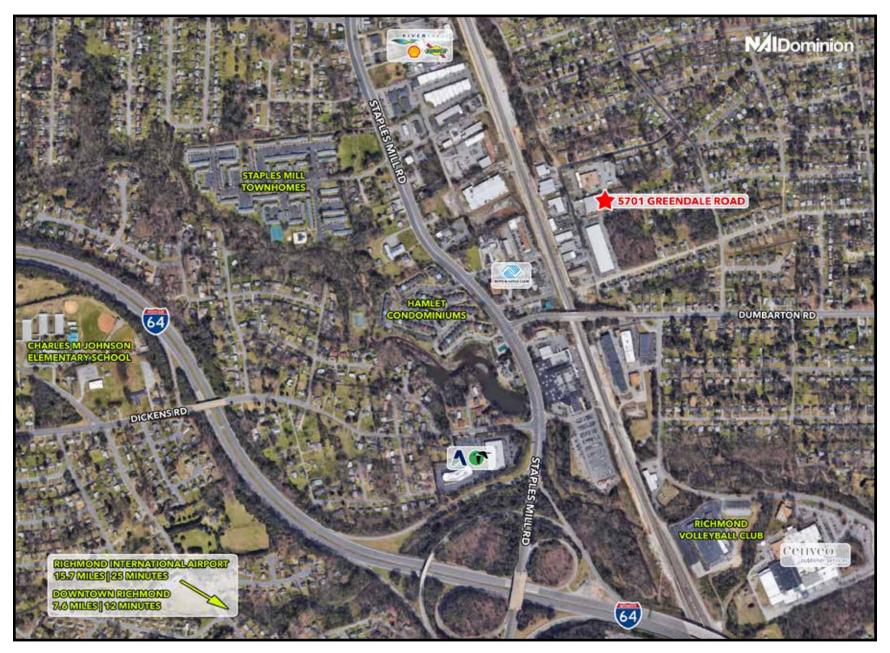

#### **FOR LEASE**

# 5701 Greendale Road | Richmond, Virginia 23228

#### **Property Features**

- · 22,506 SF Class B, Industrial Warehouse
- · Ceiling Height: 20' 24'
- · 3 docks, 1 drive-in
- · Office Space: ± 2,000 SF
- · Built in 2000, metal construction
- · 25 minutes to Richmond International Airport
- · 16 free surface parking spaces available
- · Available December 1, 2024
- · Lease Rate: \$9.75/SF NN

#### MORE INFORMATION

#### **Chris Rice**

804.513.6000 chrisrice@naidominion.com

#### Lewis Little

804.513.6000 lewislittle@naidominion.com



### **5701 Greendale Road**

## Area Map



### **Tenant Floor Plan**



### **Tenant Floor Plan**

OFFICE LAYOUT - 1/8" = 1 Foot



#### FOR LEASE

# **5701 Greendale Road**

# **Property Photos**