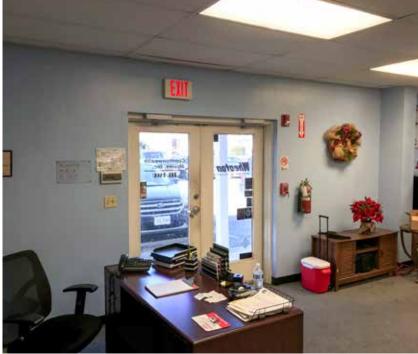

# **Property Photos**

#### **Property Features**

- · 22,506 SF Class B, Industrial Warehouse
- · Ceiling Height: 20' 24'
- · 3 docks, 1 drive-in
- · Office Space: ± 2,000 SF
- · Built in 2000, metal construction
- · 25 minutes to Richmond International Airport
- · 16 free surface parking spaces available
- · Available December 1, 2024
- · Lease Rate: \$9.75/SF NN