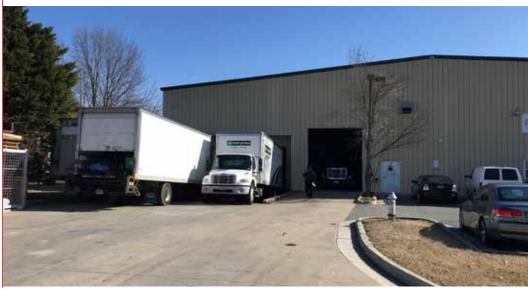

# **Property Photos**

#### **Property Features**

- · 22,506 SF Class B, Industrial Warehouse
- · Ceiling Height: 20' 24'
- · 3 docks, 1 drive-in
- · Office Space: ± 2,000 SF
- · Built in 2000, metal construction
- · 25 minutes to Richmond International Airport
- · 16 free surface parking spaces available
- · Available December 1, 2024
- · Lease Rate: \$9.75/SF NN