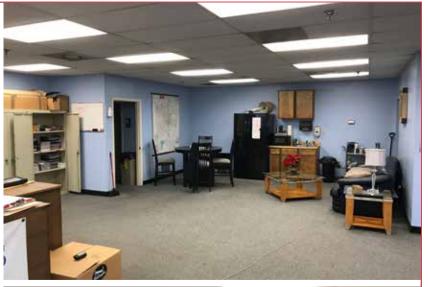

# **Property Photos**

#### **Property Features**

- · 22,506 SF Class B, Industrial Warehouse
- · Ceiling Height: 20' 24'
- · 3 docks, 1 drive-in
- · Office Space: ± 2,000 SF
- · Built in 2000, metal construction
- · 25 minutes to Richmond International Airport
- · 16 free surface parking spaces available
- · Available December 1, 2024
- · Lease Rate: \$9.75/SF NN