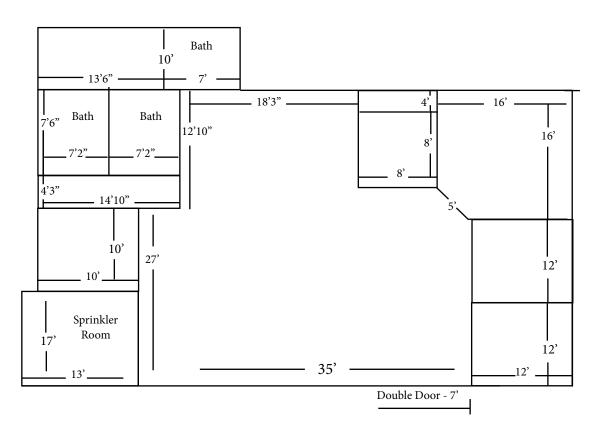

#### **FOR LEASE**

# 5701 Greendale Road | Richmond, Virginia 23228

#### **Property Features**

- · 22,506 SF Class B, Industrial Warehouse
- · Ceiling Height: 20' 24'
- · 3 docks, 1 drive-in
- · Office Space: ± 2,000 SF
- · Built in 2000, metal construction
- · 25 minutes to Richmond International Airport
- · 16 free surface parking spaces available
- · Available December 1, 2024
- · Lease Rate: \$9.75/SF NN

#### MORE INFORMATION

#### **Chris Rice**

804.513.6000 chrisrice@naidominion.com

#### Lewis Little

804.513.6000 lewislittle@naidominion.com



### **5701 Greendale Road**

## Area Map



### **Tenant Floor Plan**



### **Tenant Floor Plan**

OFFICE LAYOUT - 1/8" = 1 Foot



#### FOR LEASE

# **5701 Greendale Road**

# **Property Photos**