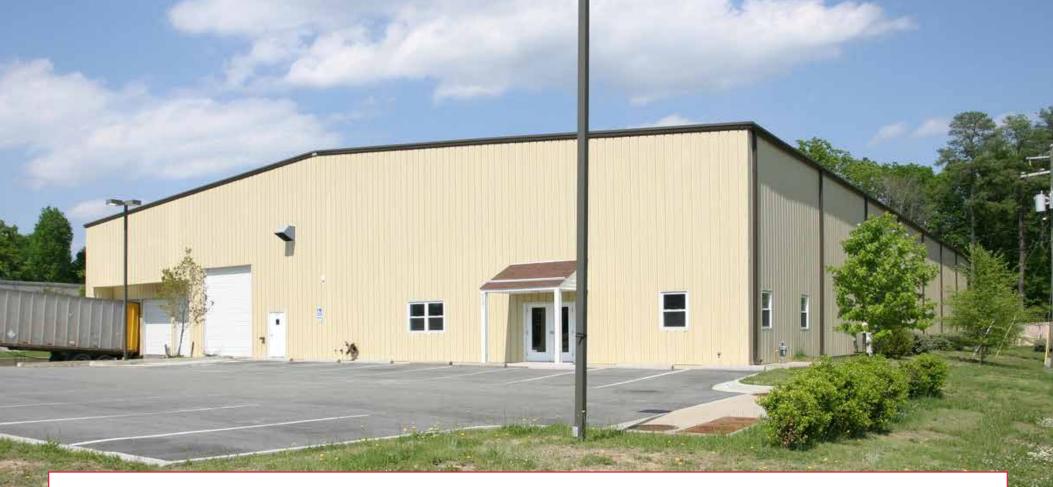

#### **FOR LEASE**

# 5701 Greendale Road | Richmond, Virginia 23228

#### **Property Features**

- · 22,506 SF Class B, Industrial Warehouse
- · Ceiling Height: 20' 24'
- · 3 docks, 1 drive-in
- · Office Space: ± 2,000 SF
- · Built in 2000, metal construction
- · 25 minutes to Richmond International Airport
- · 16 free surface parking spaces available
- · Available December 1, 2024
- · Lease Rate: \$9.75/SF NN

#### MORE INFORMATION

#### **Chris Rice**

804.513.6000 chrisrice@naidominion.com

#### Lewis Little

804.513.6000 lewislittle@naidominion.com



### **5701 Greendale Road**

## Area Map



### **Tenant Floor Plan**



### **Tenant Floor Plan**

OFFICE LAYOUT - 1/8" = 1 Foot



#### FOR LEASE

# **5701 Greendale Road**

# **Property Photos**