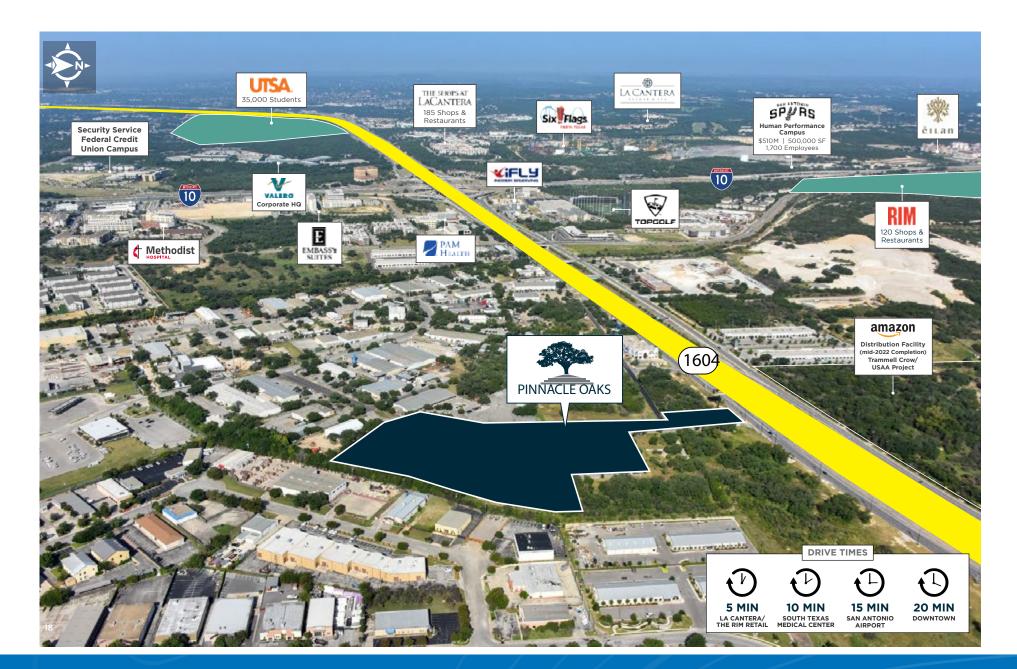

Highest population increase in Texas

32,256 available workforce

Direct access to North Loop 1604

5 minute drive to La Cantera Amenities

## **NEARBY AMENITIES**