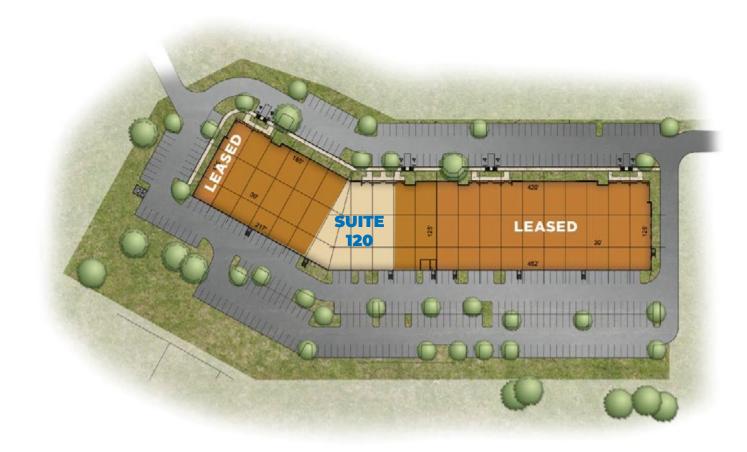

# **SPACE HIGHLIGHTS**

- » Suite 120: 12,127 SF available immediately
- » 2nd generation office suite in move-in ready condition
- » Highly efficient space with flex loading potential
- » 100% climate controlled
- » Contact broker for rates

# FLOOR PLAN & DEMOGRAPHICS

|                       | 2 Mile   | 5 Miles  | 10 Miles |
|-----------------------|----------|----------|----------|
| 2022 Total Population | 24,269   | 238,275  | 861,240  |
| 2022 Households       | 11,356   | 97,611   | 329,806  |
| 2022 Avg Income       | \$91,617 | \$95,918 | \$89,131 |