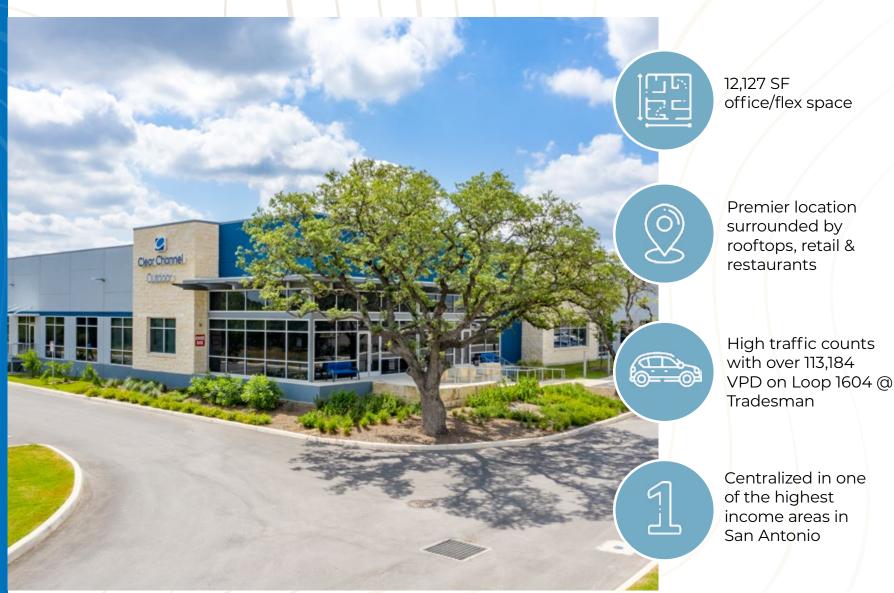

### 12,127 SF

OFFICE/FLEX SPACE SCHEDULE TOUR TODAY

Charlie Weil, SIOR 210.253.2934 charlie.weil@transwestern.com

Luis Garza 210.253.2947 luis.garza@transwestern.com

# **BUILDING HIGHLIGHTS**

- » Newer construction high quality office/flex product
- » Building and monument signage available
- » Parking Ratio: 4.64:1,000
- » Direct access to Loop 1604 and great access to IH-10

# **SPACE HIGHLIGHTS**

- » Suite 120: 12,127 SF available immediately
- » 2nd generation office suite in move-in ready condition
- » Highly efficient space with flex loading potential
- » 100% climate controlled
- » Contact broker for rates