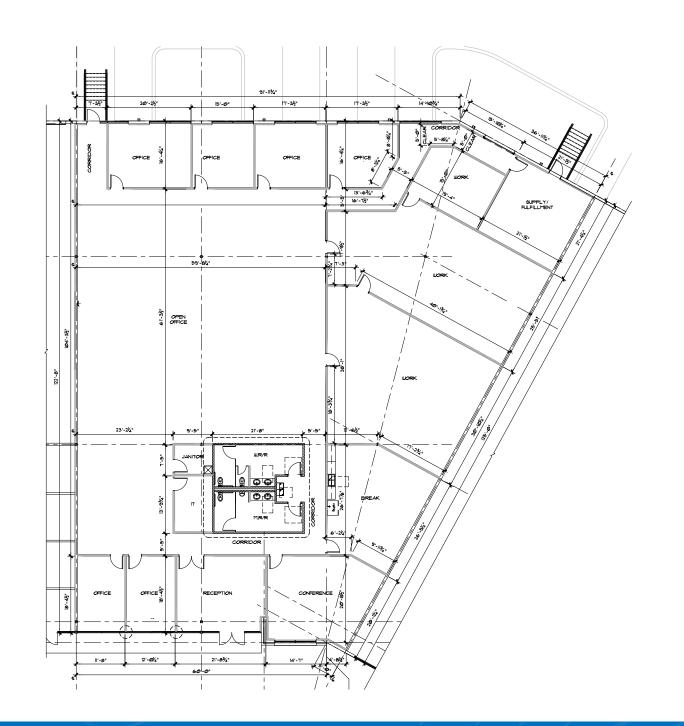

# **SPACE HIGHLIGHTS**

- » Suite 120: 12,127 SF available immediately
- » 2nd generation office suite in move-in ready condition
- » Highly efficient space with flex loading potential
- » 100% climate controlled
- » Contact broker for rates

# FLOOR PLAN & DEMOGRAPHICS

|                       | 2 Mile   | 5 Miles  | 10 Miles |
|-----------------------|----------|----------|----------|
| 2022 Total Population | 24,269   | 238,275  | 861,240  |
| 2022 Households       | 11,356   | 97,611   | 329,806  |
| 2022 Avg Income       | \$91,617 | \$95,918 | \$89,131 |