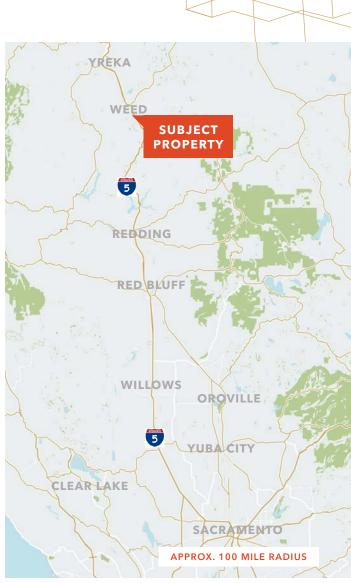

Pilot FLYING **BEGINS AT VISTA DRIVE Asking Price** \$350,000.00 QUICK **ACCESS** (\$7.51 PSF) TO I-5 & HWY-97 APN#060-601-400 ±1.07AC VISTA DRIVE, WEED, CA TACO BELL **UTILITIES** CITY WATER/SEWER, 5 **CURB, GUTTER, SIDEWALKS & POWER** Kidder **Mathews** 



## Vista Drive Land

WEED, CA

## Parcel Map



### **Location Aerial**



## Premium Land in Weed, CA

**ZONING C-M** is an extremely flexible zoning overlay that captures the entirety of the C-1 and C-2 Zones, plus most all of the trades, such as masonry and woodshops, and light industrial uses; including but not limited to fabrication, assembly, machine shop and food processing amongst others.



## Vista Drive Land

WEED, CA





#### KIDDER.COM

## Vista Drive Land

WEED, CA

Surrounding Properties & Intersection



#### KIDDER.COM



## Vista Drive Land

WEED, CA









## Utilities Onsite

Note: Photos are a sampling of utilities located along Vista Way and do not represent the actual utilities stubbed to the Subject Property.

JAY RICHTER, SIOR, CCIM 916.751.3609 jay.richter@kidder.com

LIC N° 0130569

KATIE KARKAZIS 916.751.3600 katie.karkazis@kidder.com

LIC N° 02092842





## Vista Drive Land

WEED, CA





Exit 745 to Vista Drive (South Weed) is its own Submarket of Weed. It consists of a modern intersection with wide roads, sidewalks, and underground utilities. It's the "new" part of town. Most of the structures have either been built within the decade or modernized through recent renovation. There ar