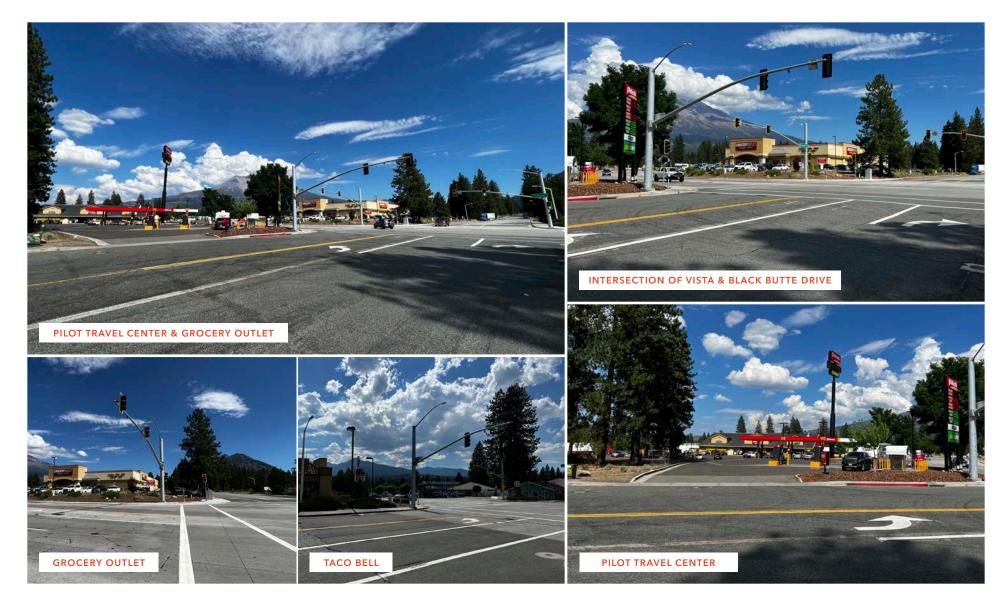

## Vista Drive Land

WEED, CA

Surrounding Properties & Intersection

## Vista Drive Land

WEED, CA

Exit 745 to Vista Drive (South Weed) is its own Submarket of Weed. It consists of a modern intersection with wide roads, sidewalks, and underground utilities. It's the "new" part of town. Most of the structures have either been built within the decade or modernized through recent renovation. There are many household name businesses operating in and around the Subject Property, including but not limited to: Starbuck's, Grocery Outlet, Taco Bell, McDonald's, Subway, Comfort Inn, Pilot Travel Center, Crystal Geyser, Chevron, Valero and more.