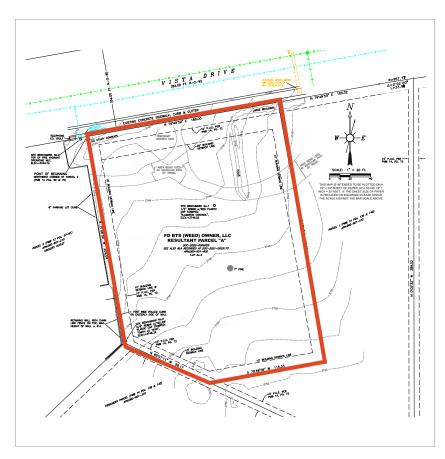

Pilot FLYING **BEGINS AT VISTA DRIVE Asking Price** \$350,000.00 QUICK **ACCESS** (\$7.51 PSF) TO I-5 & HWY-97 APN#060-601-400 ±1.07AC VISTA DRIVE, WEED, CA TACO BELL **UTILITIES** CITY WATER/SEWER, 5 **CURB, GUTTER, SIDEWALKS & POWER** Kidder **Mathews** 



## Vista Drive Land

WEED, CA

## Parcel Map



### **Location Aerial**



## Premium Land in Weed, CA

**ZONING C-M** is an extremely flexible zoning overlay that captures the entirety of the C-1 and C-2 Zones, plus most all of the trades, such as masonry and woodshops, and light industrial uses; including but not limited to fabrication, assembly, machine shop and food processing amongst others.



## Vista Drive Land

WEED, CA





#### KIDDER.COM

## Vista Drive Land

WEED, CA

Surrounding Properties & Intersection



#### KIDDER.COM



## Vista Drive Land

WEED, CA









## Utilities Onsite

Note: Photos are a sampling of utilities located along Vista Way and do not represent the actual utilities stubbed to the Subject Property.

JAY RICHTER, SIOR, CCIM 916.751.3609 jay.richter@kidder.com

LIC N° 0130569

KATIE KARKAZIS 916.751