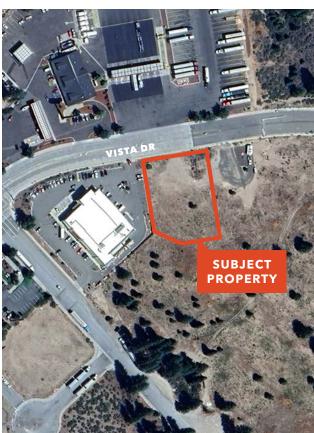

Pilot FLYING **BEGINS AT VISTA DRIVE Asking Price** \$350,000.00 QUICK **ACCESS** (\$7.51 PSF) TO I-5 & HWY-97 APN#060-601-400 ±1.07AC VISTA DRIVE, WEED, CA TACO BELL **UTILITIES** CITY WATER/SEWER, 5 **CURB, GUTTER, SIDEWALKS & POWER** Kidder **Mathews** 



## Vista Drive Land

WEED, CA

## Parcel Map



### **Location Aerial**



## Premium Land in Weed, CA

**ZONING C-M** is an extremely flexible zoning overlay that captures the entirety of the C-1 and C-2 Zones, plus most all of the trades, such as masonry and woodshops, and light industrial uses; including but not limited to fabrication, assembly, machine shop and food processing amongst others.



## Vista Drive Land

WEED, CA





#### KIDDER.COM

## Vista Drive Land

WEED, CA

Surrounding Properties & Intersection



#### KIDDER.COM



## Vista Drive Land

WEED, CA









## Utilities Onsite

Note: Photos are a sampling of utilities located along Vista Way and do not represent the actual utilities stubbed to the Subject Property.

JAY RICHTER, SIOR, CCIM 916.751.3609 jay.richter@kidder.com

LIC N° 0130569

KATIE KARKAZIS 916.751.3600 katie.karkazis@kidder