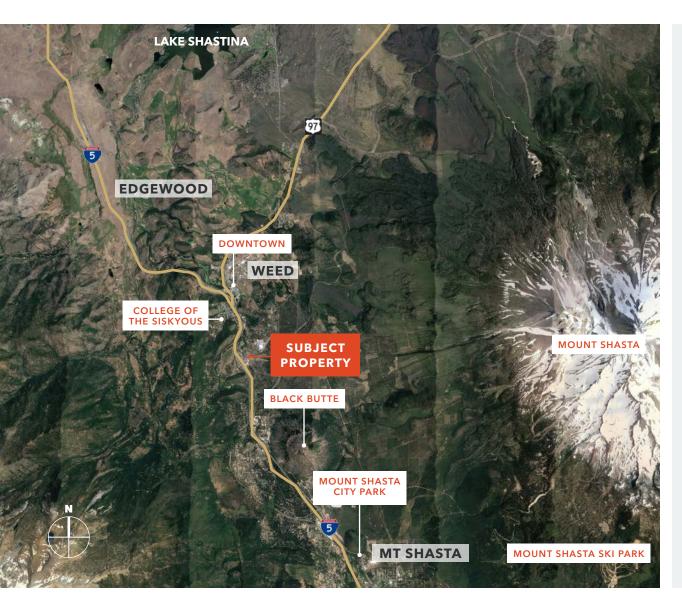

ely flexible zoning overlay that captures the entirety of the C-1 and C-2 Zones, plus most all of the trades, such as masonry and woodshops, and light industrial uses; including but not limited to fabrication, assembly, machine shop and food processing amongst others.



## Vista Drive Land

WEED, CA





#### KIDDER.COM

## Vista Drive Land

WEED, CA

Surrounding Properties & Intersection



#### KIDDER.COM



## Vista Drive Land

WEED, CA









## Utilities Onsite

Note: Photos are a sampling of utilities located along Vista Way and do not represent the actual utilities stubbed to the Subject Property.

JAY RICHTER, SIOR, CCIM 916.751.3609 jay.richter@kidder.com

LIC N° 0130569

KATIE KARKAZIS 916.751.3600 katie.karkazis@kidder.com

LIC N° 02092842





## Vista Drive Land

WEED, CA





Exit 745 to Vista Drive (South Weed) is its own Submarket of Weed. It consists of a modern intersection with wide roads, sidewalks, and underground utilities. It's the "new" part of town. Most of the structures have either been built within the decade or modernized through recent renovation. There are many household name businesses operating in and around the Subject Property, including but not limited to: Starbuck's, Grocery Outlet, Taco Bell, McDonald's, Subway, Comfort Inn, Pilot Travel Center, Crystal Geyser, Chevron, Valero and more.

#### **DEMOGRAPHICS**

I-5 @ Summit Dr SE

I-5 @ Vista Drive

|                     | 10 Miles | 30 Miles | 50 Miles |
|---------------------|----------|----------|----------|
| 2024 Population     | 13,700   | 35,550   | 56,169   |
| 2024 Avgerage H