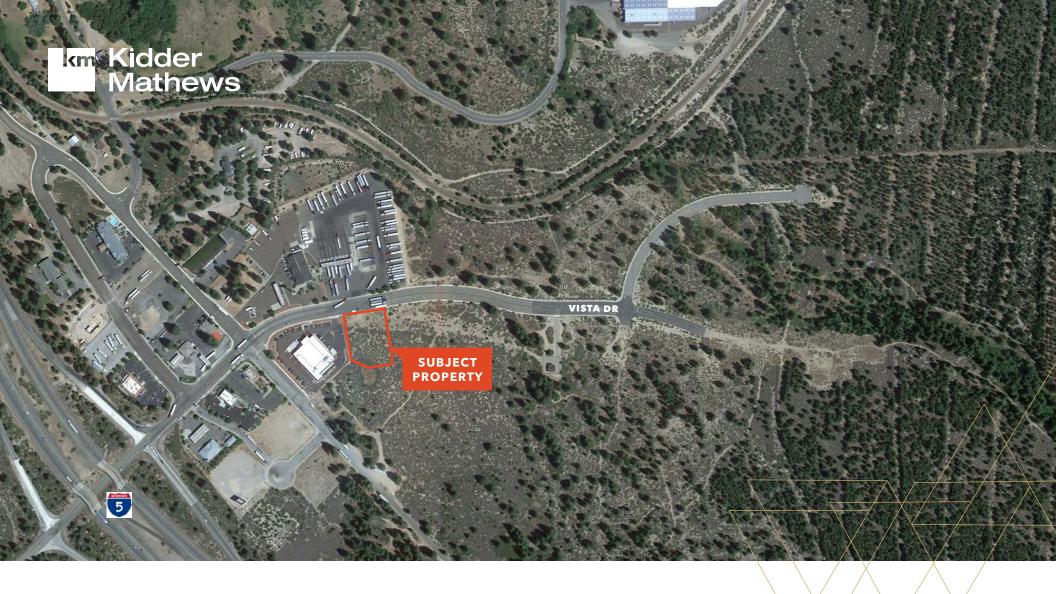

## Parcel Map

## Vista Drive Land

WEED, CA

Surrounding Properties & Intersection

## Vista Drive Land

WEED, CA

Exit 745 to Vista Drive (South Weed) is its own Submarket of Weed. It consists of a modern intersection with wide roads, sidewalks, and underground utilities. It's the "new" part of town. Most of the structures have either been built within the decade or modernized through recent renovation. There are many household name businesses operating in and around the Subject Property, including but not limited to: Starbuck's, Grocery Outlet, Taco Bell, McDonald's, Subway, Comfort Inn, Pilot Travel Center, Crystal Geyser, Chevron, Valero and more.