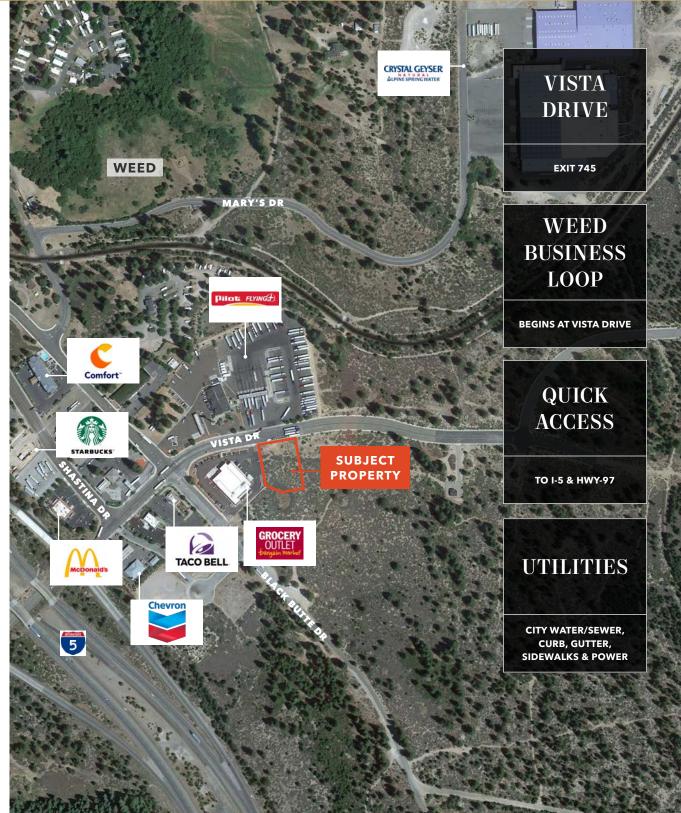

## Vista Drive Land

WEED, CA

Surrounding Properties & Intersection

## Vista Drive Land

WEED, CA

Exit 745 to Vista Drive (South Weed) is its own Submarket of Weed. It consists of a modern intersection with wide roads, sidewalks, and underground utilities. It's the "new" part of town. Most of the structures have either been built within the decade or modernized through recent renovation. There are many household name businesses operating in and around the Subject Property, including but not limited to: Starbuck's, Grocery Outlet, Taco Bell, McDonald's, Subway, Comfort Inn, Pilot Travel Center, Crystal Geyser, Chevron, Valero and more.