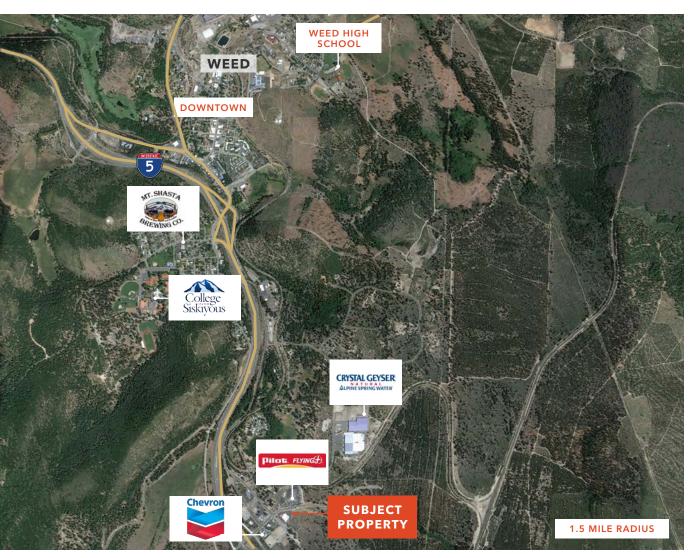

### **Location Aerial**

## Vista Drive Land

WEED, CA

Exit 745 to Vista Drive (South Weed) is its own Submarket of Weed. It consists of a modern intersection with wide roads, sidewalks, and underground utilities. It's the "new" part of town. Most of the structures have either been built within the decade or modernized through recent renovation. There are many household name businesses operating in and around the Subject Property, including but not limited to: Starbuck's, Grocery Outlet, Taco Bell, McDonald's, Subway, Comfort Inn, Pilot Travel Center, Crystal Geyser, Chevron, Valero and more.