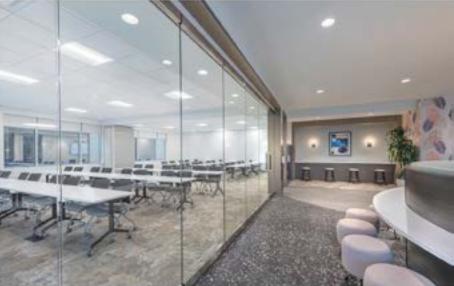

## FLEXIBLE CONFERENCE ROOMS

- Combined 50+ person capacity
- Cisco Room Kit Plus with video conferencing
- 2 large format monitors