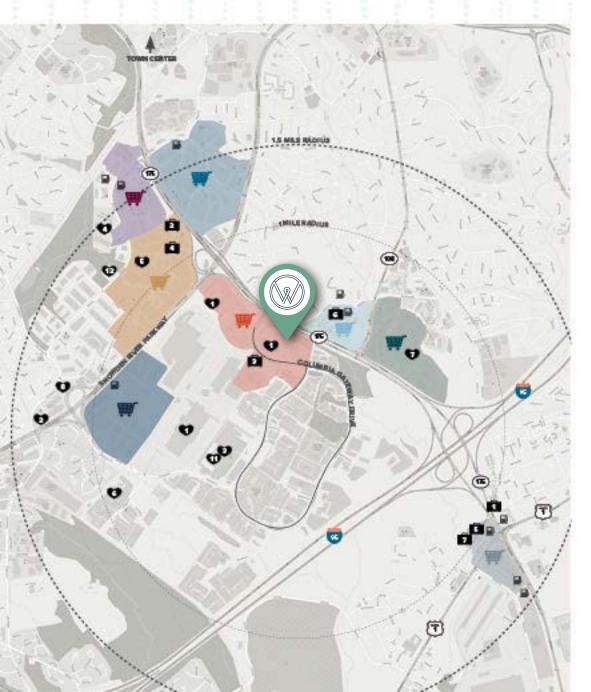

# **COLUMBIA GATEWAY**

28 Buildings | 2.3M SF

## **IMMEDIATE ACCESS TO I-95**

Located Within 1 Mile of I-95 Entrance + Exit Ramps

### SURROUNDING AMENITIES

70+ Restaurants | 7 Hotels | 1.5 Mile Radius

McDonald's

Nalley Fresh

Panera Bread

Roggenart Bakery

Ross Dress for Less

Snowden