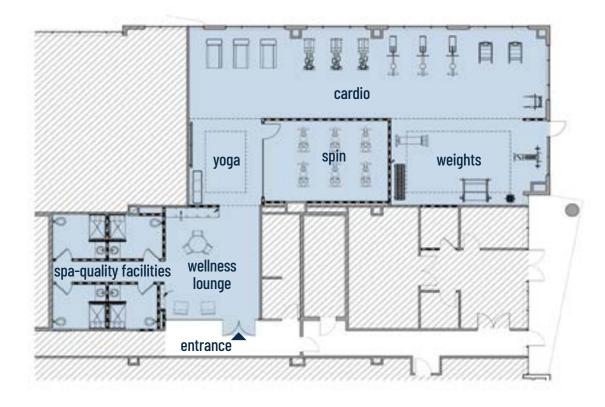

MD wayline.copt.com

WELCOME



# WORKDAYS Your way

Meet WAYLINE—your all-inclusive workday destination, exclusively available to tenants of 6711, 6721 and 6731 Columbia Gateway Drive.

WAYLINE features modern bohemian design details and a lush lineup of amenities – from flexible conference space and a sweetgreen Outpost, to a yoga lawn and sun drenched terrace.



-

# **COLUMBIA GATEWAY**

28 Buildings | 2.3M SF





## **IMMEDIATE ACCESS TO I-95**

Located Within 1 Mile of I-95 Entrance + Exit Ramps



#### WAYLINE CAMPUS 3 Buildings | 390,100 SF



## BIOPHILIC Design

Connecting to nature through materials, natural light, green spaces, and views to reduce stress and enhance creativity, productivity and overall wellbeing.

### WAYLINE EXPERIENCE



### **SPA-QUALITY FITNESS CENTER**









## FLEXIBLE CONFERENCE ROOMS



- Combined 50+ person capacity
- Cisco Room Kit Plus with video conferencing
- 2 large format monitors





#### COMMUNITY KITCHEN WITH COFFEE, NITRO BREW + GAMES





#### A VARIETY OF COMMUNAL WORK + SOCIAL SPACES





#### SWEETGREEN OUTPOST-CONVENIENT, MADE FROM SCRATCH, HEALTHY FOOD DELIVERED DAILY



#### sweetgreen FOUTPOST





### SURROUNDING AMENITIES

70+ Restaurants | 7 Hotels | 1.5 Mile Radius





McDonald's

Nalley Fresh

Panera Bread

Roggenart Bakery

Ross Dress for Less

Snowden

Bed Bath & Bevond

BJ's & BJ's Gas

Boston Market

Hobby Lobby

Home Depot

Homegoods

Marshalls

Michaels

PetSmart

Shell

Staples

Red Lobster

Ruby Tuesday

Tower Federal Credit Union

United Artists Theatres

Stanford

**Boulevard Retail** 

Verizon Wi