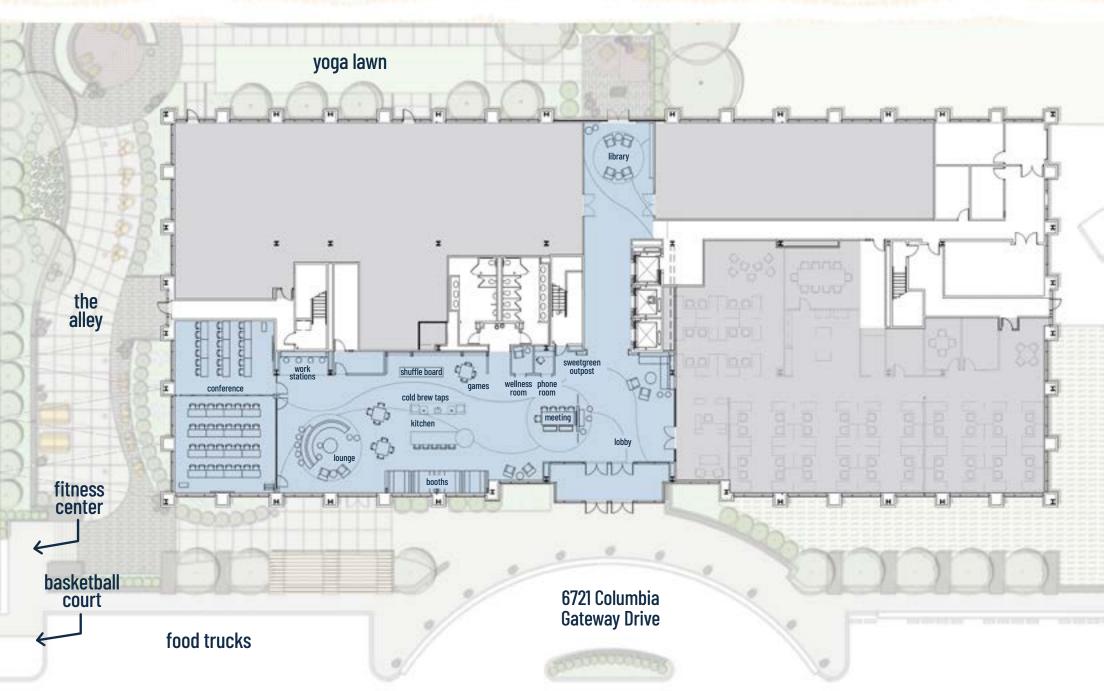

# WORKDAYS Your way

Meet WAYLINE—your all-inclusive workday destination, exclusively available to tenants of 6711, 6721 and 6731 Columbia Gateway Drive.

WAYLINE features modern bohemian design details and a lush lineup of amenities – from flexible conference space and a sweetgreen Outpost, to a yoga lawn and sun drenched terrace.

#### WAYLINE CAMPUS 3 Buildings | 390,100 SF

### WAYLINE EXPERIENCE