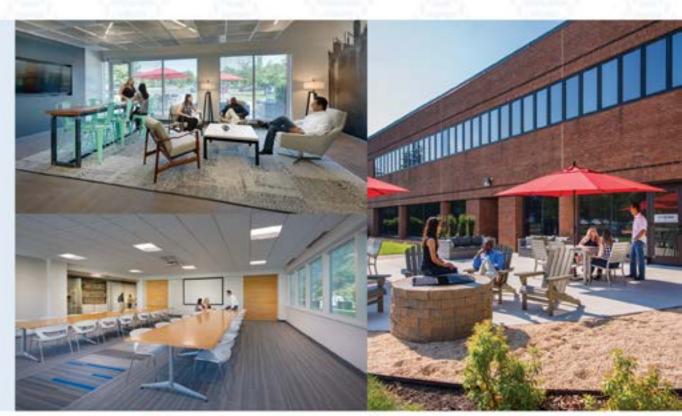

# WORKDAYS Your way

Meet WAYLINE—your all-inclusive workday destination, exclusively available to tenants of 6711, 6721 and 6731 Columbia Gateway Drive.

WAYLINE features modern bohemian design details and a lush lineup of amenities – from flexible conference space and a sweetgreen Outpost, to a yoga lawn and sun drenched terrace.

## FLEXIBLE CONFERENCE ROOMS

- Combined 50+ person capacity
- Cisco Room Kit Plus with video conferencing
- 2 large format monitors

#### A VARIETY OF COMMUNAL WORK + SOCIAL SPACES