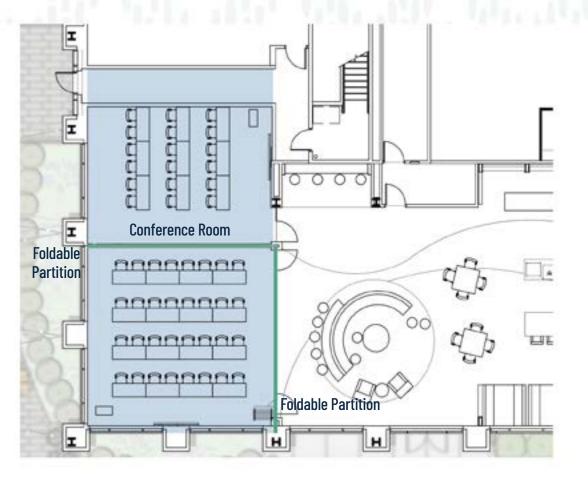

## FLEXIBLE CONFERENCE ROOMS

- Combined 50+ person capacity
- Cisco Room Kit Plus with video conferencing
- 2 large format monitors