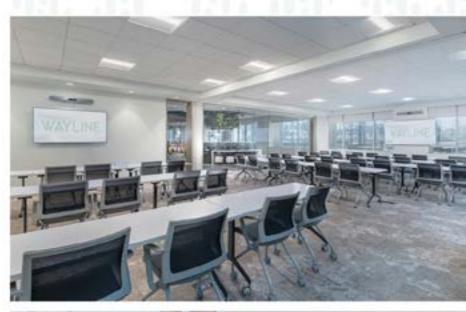

## FLEXIBLE CONFERENCE ROOMS

- Combined 50+ person capacity
- Cisco Room Kit Plus with video conferencing
- 2 large format monitors