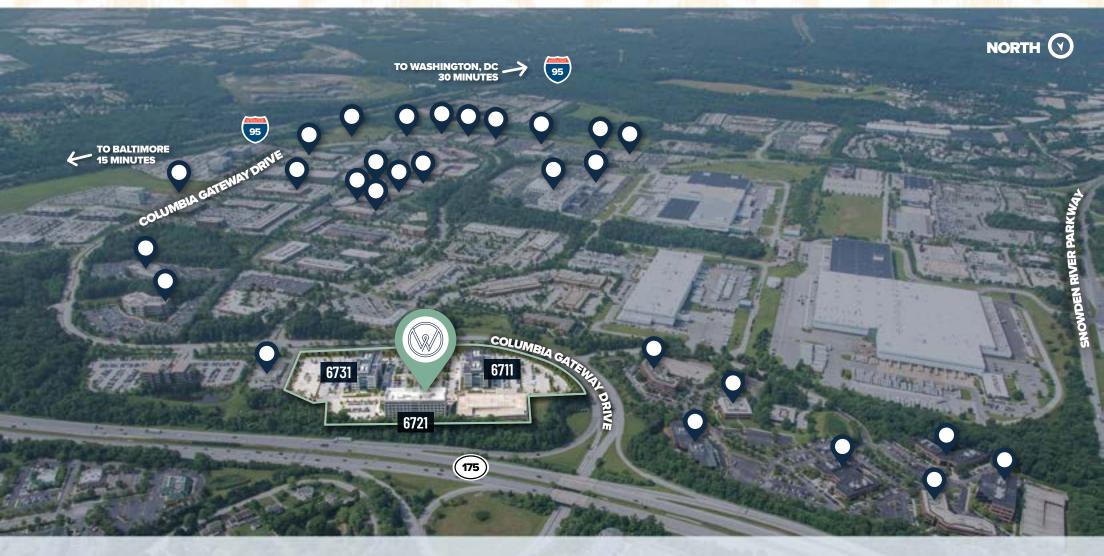

### SURROUNDING AMENITIES

70+ Restaurants | 7 Hotels | 1.5 Mile Radius

McDonald's

Nalley Fresh

Panera Bread

Roggenart Bakery

Ross Dress for Less

Snowden

## **COLUMBIA GATEWAY AMENITIES**

Conferencing | Fitness Centers | Delis + Restaurants | Banks | Child Care