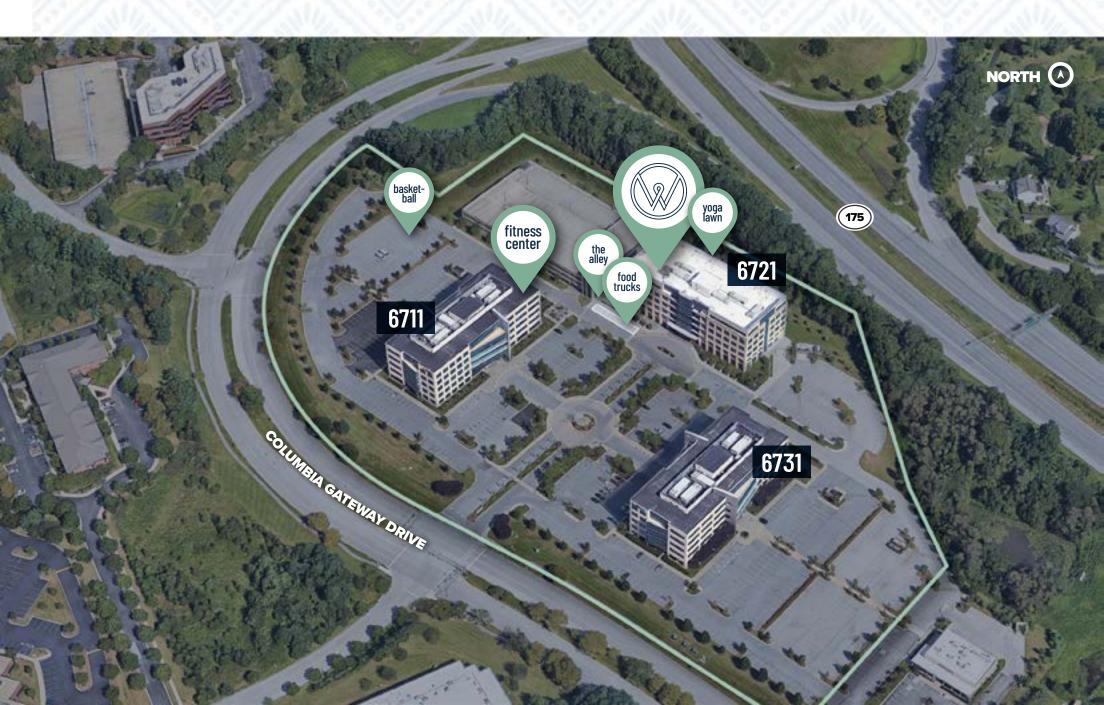

6711, 6721 + 6731 Columbia Gateway Drive | Columbia, MD wayline.copt.com

WELCOME



# WORKDAYS Your way

Meet WAYLINE—your all-inclusive workday destination, exclusively available to tenants of 6711, 6721 and 6731 Columbia Gateway Drive.

WAYLINE features modern bohemian design details and a lush lineup of amenities – from flexible conference space and a sweetgreen Outpost, to a yoga lawn and sun drenched terrace.



-

# **COLUMBIA GATEWAY**

28 Buildings | 2.3M SF





## **IMMEDIATE ACCESS TO I-95**

Located Within 1 Mile of I-95 Entrance + Exit Ramps



#### WAYLINE CAMPUS 3 Buildings | 390,100 SF



## BIOPHILIC Design

Connecting to nature through materials, natural light, green spaces, and views to reduce stress and enhance creativity, productivity and overall wellbeing.

### WAYLINE EXPERIENCE



### **SPA-QUALITY FITNESS CENTER**









## FLEXIBLE CONFERENCE ROOMS



- Combined 50+ person capacity
- Cisco Room Kit Plus with video conferencing
- 2 large format monitors





#### COMMUNITY KITCHEN WITH COFFEE, NITRO BREW + GAMES





#### A VARIETY OF COMMUNAL WORK + SOCIAL SPACES





#### SWEETGREEN OUTPOST-CONVENIENT, MADE FROM SCRATCH, HEALTHY FOOD DELIVERED DAILY



#### sweetgreen FOUTPOST





### SURROUNDING AMENITIES

70+ Restaurants | 7 Hotels | 1.5 Mile Radius





McDonald's

Nalley Fresh

Panera Bread

Roggenart Bakery

Ross Dress for Less

Snowden

Bed Bath & Bevo