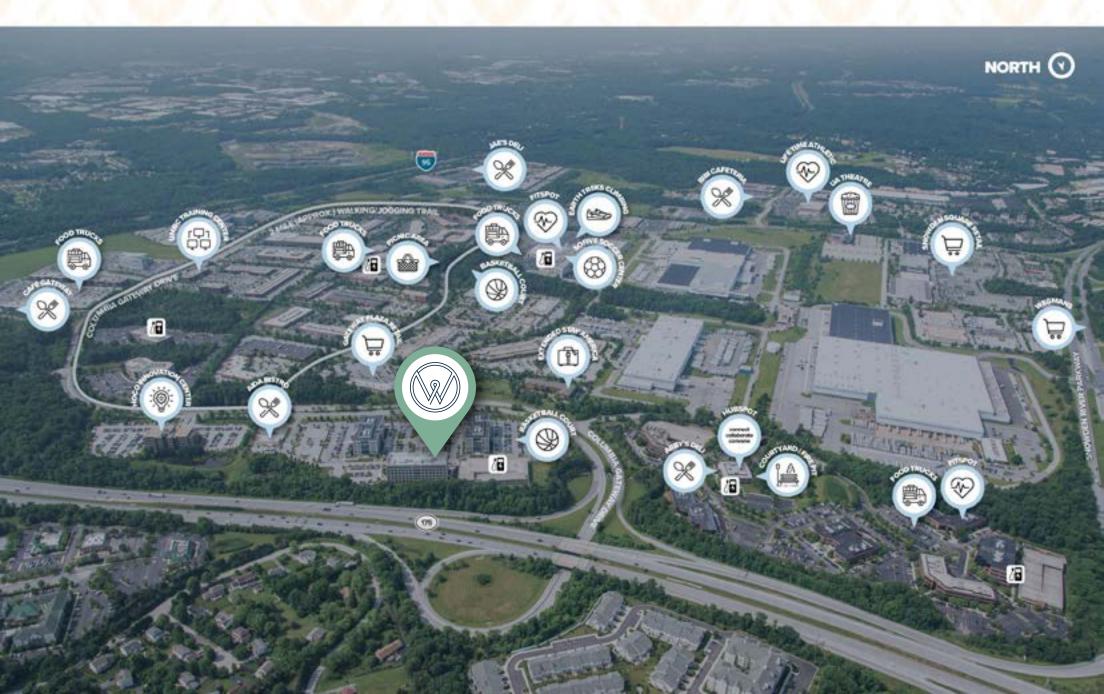

## **COLUMBIA GATEWAY AMENITIES**

Conferencing | Fitness Centers | Delis + Restaurants | Banks | Child Care

# **COPT AMENITIES**

**Exclusively Available to COPT Defense Tenants** 

#### HubSpot

A contemporary conference center outfitted with all the essentials for events and conferences

- Wifi- and AV-equipped flexible space
- Collaborative seating accommodates 50 people
- Pre-function lounge + catering kitchen
- Outdoor space with fire pit
- Onsite café
- Abundant free parking
- $\circ~{\rm EV}$  charging stations

#### Working for the Weekday

Signature programming and practical perks curated by COPT Defense, from festive pop-ups to outstanding onsite services and impactful community initiatives