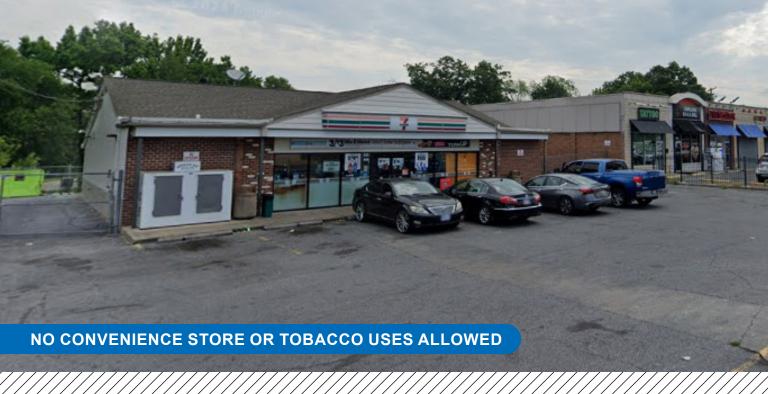

# For Sublease

6116 MARLBORO PIKE DISTRICT HEIGHTS, MD 20747

## **Property Type**

Freestanding Store

## **Property Highlights**

Great Road frontage and exposure

14 free surface spaces are available

Pylon signage available

Zoning-Commercial, General and Office (CGO)

For information, please contact: