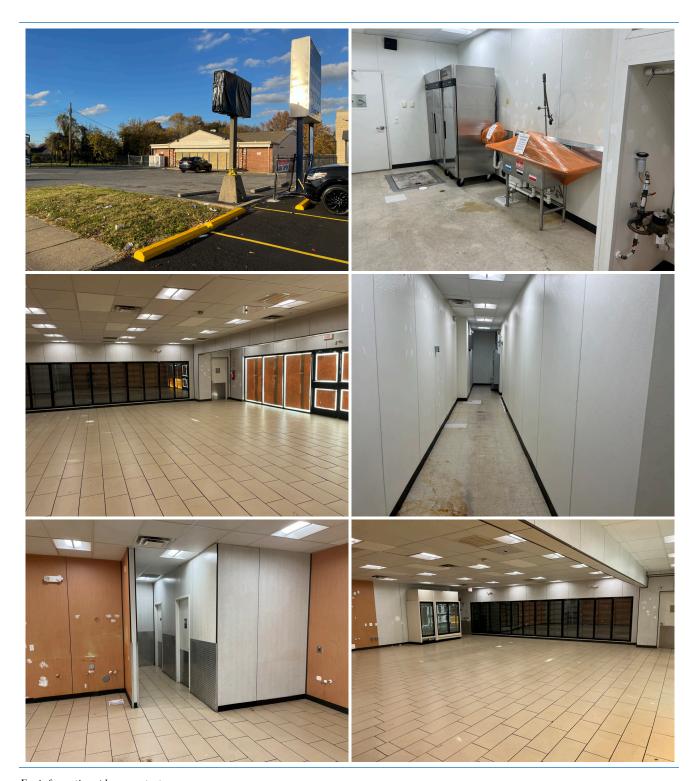

#### Area

2,789 SF

## **Property Type**

Freestanding Store

## **Property Highlights**

Great Road frontage and exposure

14 free surface spaces are available

Pylon signage available

Zoning-Commercial, General and Office (CGO)

For information, please contact: