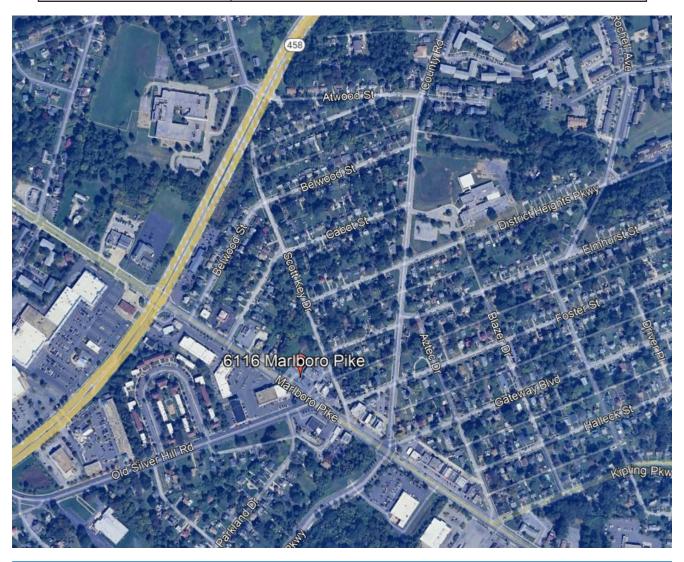

# For Sublease

6116 MARLBORO PIKE DISTRICT HEIGHTS, MD 20747

## **Property Highlights**

Great Road frontage and exposure

14 free surface spaces are available

Pylon signage available

Zoning-Commercial, General and Office (CGO)

For information, please contact: