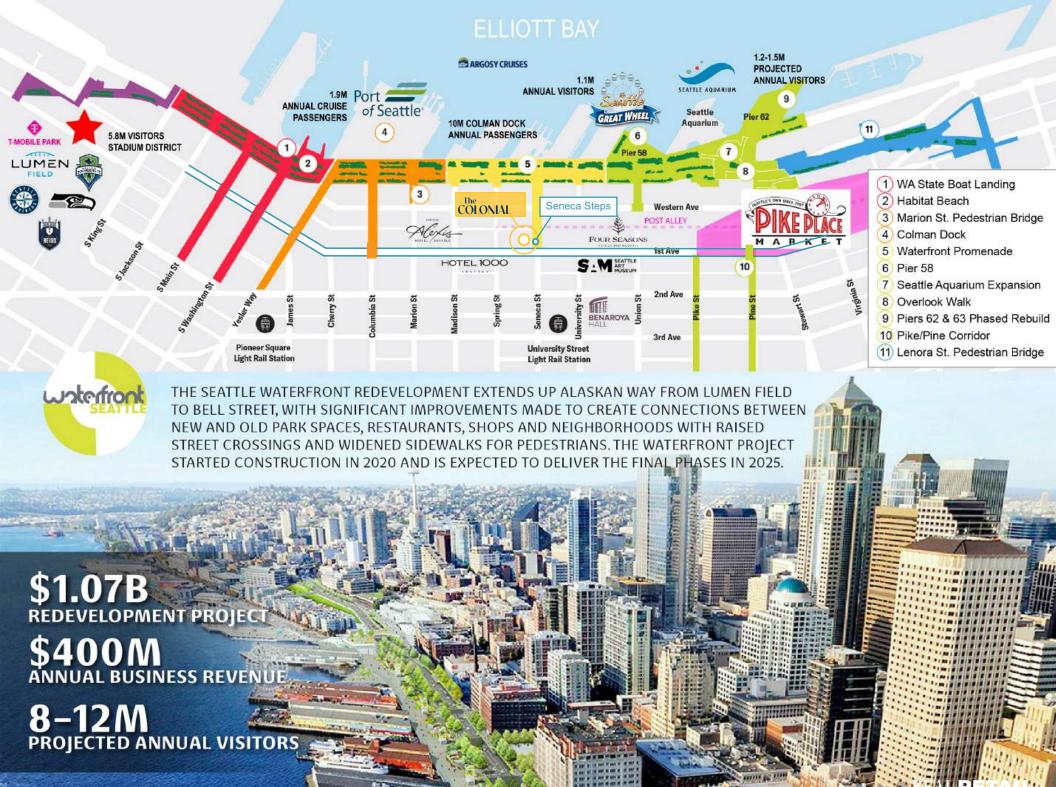

## Introducing Seattle's Waterfront District

The Colonial is located along First Avenue, at the Seneca Steps access point of Seattle's New Waterfront District and across the street from Post Alley & the famous Pike Place Market which receives 21M Annual Visitors.

18 M + SQ.FT OF NEW OFFICE (DEVELOPED OR PLANNED)

**37M**+ ANNUAL VISITORS

15 K+ HOTEL ROOMS **13K**+ NEW RESIDENTIAL UNITS

# ICONICALLY SEATTLE

Join the most popular and exciting part of downtown Seattle, near the major ports and traffic hubs that provide access to all other outlying districts. The tourism district boasts four star hotels like the Alexis Royal Sonesta, Hotel 1000, the Seattle Four Seasons, and prime entertainment venues including the Showbox Pike Place, The Triple Door, and Benaroya Hall.