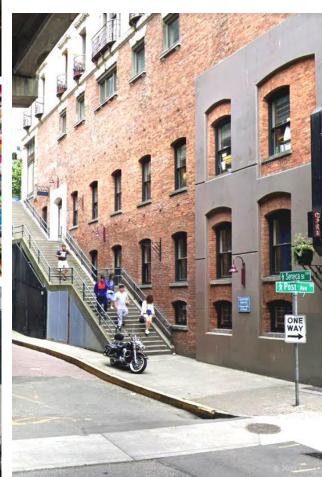

# The COLONIAL at Seneca Steps

1119 1st Avenue, Seattle

## Introducing Seattle's Waterfront District

The Colonial is located along First Avenue, at the Seneca Steps access point of Seattle's New Waterfront District and across the street from Post Alley & the famous Pike Place Market which receives 21M Annual Visitors.