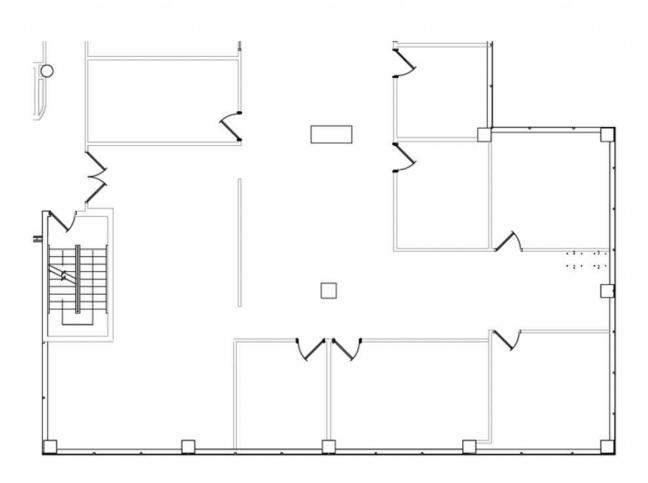

airy Lake in Miami Lakes Business Park West. Located near the entrance of the business park, this building offers the perfect business location for employees to commute to work and take advantage of the major amenities of the park. Amenities include restaurants, daycare facilities, and Miami Lakes Picnic Park West, all within walking distance of the business park. Parking is available at 4/1000 SF at no charge.

### **OFFERING SUMMARY**

| Lease Rate:    | \$21.50 SF/yr (NNN) |
|----------------|---------------------|
| Cam/Taxes:     | \$11.932 / \$2.27   |
| Available SF:  | 3,574 SF            |
| Building Size: | 53,115 SF           |

For More Information Contact:

#### **Philip Wyllie**

8000 Governors Square Blvd. Miami Lakes, FL 33016



# **SUITE 200 FLOOR PLAN**

Spessard # 200



For More Information Contact:

## **Philip Wyllie**

8000 Governors Square Blvd. Miami Lakes, FL 33016



# **ADDITIONAL PHOTOS**







For More Information Contact:

## **Philip Wyllie**

8000 Governors Square Blvd. Miami Lakes, FL 33016



## **RETAILER MAP BUSINESS PARK WEST**



For More Information Contact:

#### **Philip Wyllie**