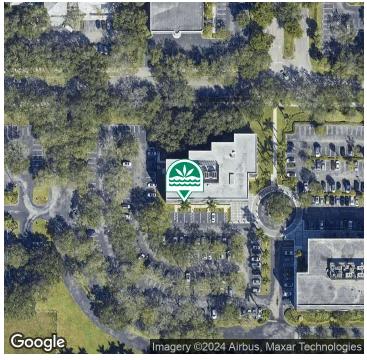

8000 Governors Square Blvd. Miami Lakes, FL 33016



### **SUITE 200**





#### **PROPERTY DESCRIPTION**

Spessard Holland is a 4-story multi-tenant building overlooking Graham Dairy Lake in Miami Lakes Business Park West. Located near the entrance of the business park, this building offers the perfect business location for employees to commute to work and take advantage of the major amenities of the park. Amenities include restaurants, daycare facilities, and Miami Lakes Picnic Park West, all within walking distance of the business park. Parking is available at 4/1000 SF at no charge.

### **OFFERING SUMMARY**

| Lease Rate:    | \$21.50 SF/yr (NNN) |
|----------------|---------------------|
| Cam/Taxes:     | \$11.932 / \$2.27   |
| Available SF:  | 3,574 SF            |
| Building Size: | 53,115 SF           |

For More Information Contact:

#### **Philip Wy