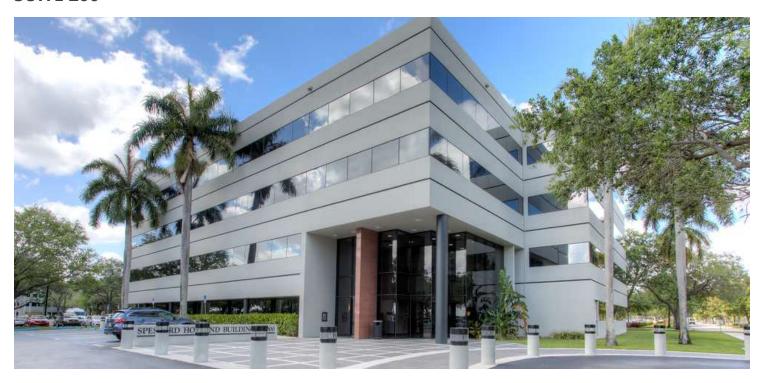

#### **PROPERTY DESCRIPTION**

Spessard Holland is a 4-story multi-tenant building overlooking Graham Dairy Lake in Miami Lakes Business Park West. Located near the entrance of the business park, this building offers the perfect business location for employees to commute to work and take advantage of the major amenities of the park. Amenities include restaurants, daycare facilities, and Miami Lakes Picnic Park West, all within walking distance of the business park. Parking is available at 4/1000 SF at no charge.

### **OFFERING SUMMARY**

| Lease Rate:    | \$21.50 SF/yr (NNN) |
|----------------|---------------------|
| Cam/Taxes:     | \$11.932 / \$2.27   |
| Available SF:  | 3,574 SF            |
| Building Size: | 53,115 SF           |