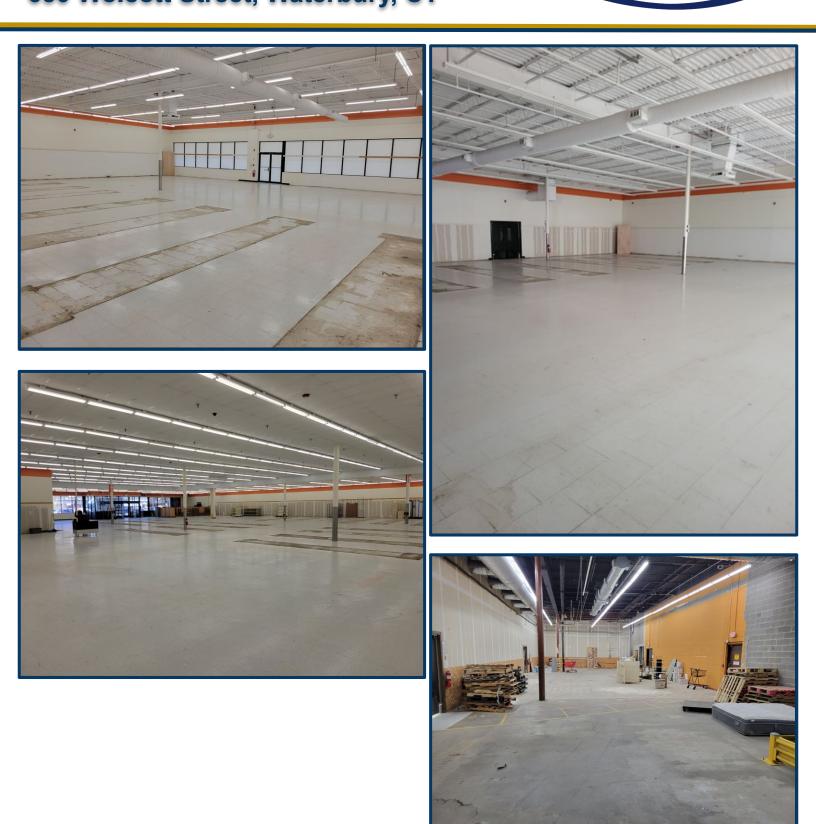

MATTATUCK PLAZA

- Prime Retail Space Available!
- Former Big Lots
- 24,228 SF+/- or 9,417 SF+/- can be combined for 32,056 SF+/-
- Former Chuck E. Cheese / 9,512 SF+/-
  - This Location has plumbing and Hood for a Full Kitchen
  - Great Location for a Restaurant, Bar, Club, Church
- Competitively priced at \$9.95 PSF plus Nets

## 650 Wolcott Street, Waterbury, CT

| BUILDING INFO           |                                                                                                                                      |  |
|-------------------------|--------------------------------------------------------------------------------------------------------------------------------------|--|
| Total Available SF      | 24,228 SF+/- plus 9,417<br>can be combined for total<br>of 32,056 SF+/<br>Also 9,512 SF / former<br>Restaurant, Stage and<br>Kitchen |  |
| Ceiling Height          | 14' under Drop Ceiling<br>17' under Bar Joists                                                                                       |  |
| Roof                    | Rubber                                                                                                                               |  |
| Interior Construction   | Finished                                                                                                                             |  |
| Exterior Construction   | Block                                                                                                                                |  |
| Parking                 | Excellent                                                                                                                            |  |
| Zoning                  | Commercial                                                                                                                           |  |
| MECHANICALS & UTILITIES |                                                                                                                                      |  |
| Electric                | Eversource                                                                                                                           |  |
| Gas                     | Eversource                                                                                                                           |  |
| Sewer                   | City                                                                                                                                 |  |
| Water                   | City                                                                                                                                 |  |
| Air Conditioning        | Central                                                                                                                              |  |
| Type of Heat            | Gas                                                                                                                                  |  |
| Lease Rate              | \$9.95 PSF plus Nets                                                                                                                 |  |