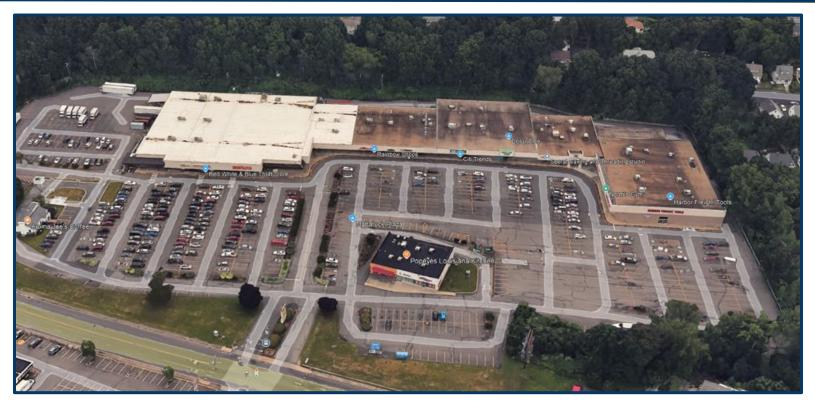

## MATTATUCK PLAZA

Mattatuck Plaza is located on 16.63 acres in the city of Waterbury, CT. It is conveniently located about 1 mile north of Brass Mill Center. It is in close proximity to I-84 and Rt.8 which allows easy access to other major Connecticut cities such as Hartford, Danbury and Bridgeport.

### **Mattatuck Plaza**

| Suite | Tenant                       | SF     |
|-------|------------------------------|--------|
| 05    | Red White & Blue Thrift      | 28,570 |
| 10    | Available (Can Subdivide)    | 32,050 |
| 20    | Rainbow                      | 6,000  |
| 30    | Bella Discount Wine & Liquor | 2,400  |
| 40    | Precision Wash & Dry         | 5,280  |
| 60    | Citi Trends                  | 11,920 |
| 70    | Dollar Tree                  | 13,472 |
| 80    | Braids & Waxing              | 1,872  |
| 90    | Available                    | 9,512  |
| 95    | Norm's Gym                   | 9,987  |
| 100   | Harbor Freight               | 16,813 |
| 105   | Game X Change                | 2,300  |
| 110   | T-Mobile                     | 1,500  |
| 115   | Popeye's                     | 2,500  |
| 120   | Aroma Joe's Coffee           | 1,580  |