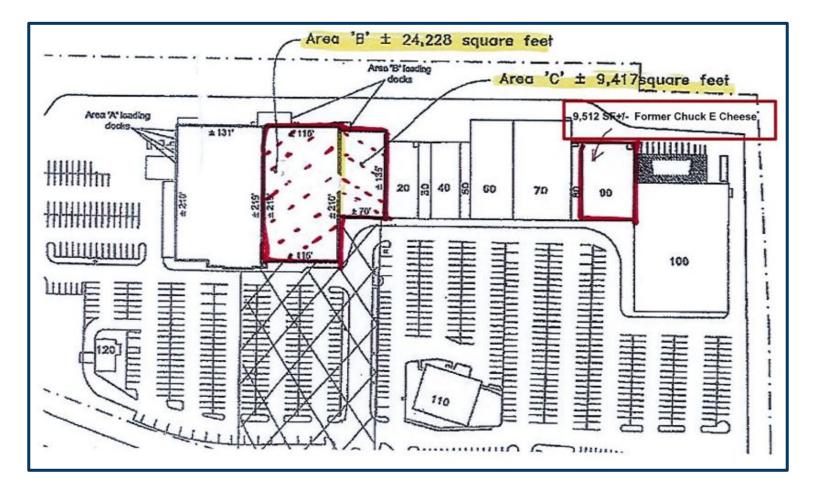

MATTATUCK PLAZA

- Prime Retail Space Available!
- Former Big Lots
- 24,228 SF+/- or 9,417 SF+/- can be combined for 32,056 SF+/-
- Former Chuck E. Cheese / 9,512 SF+/-
  - This Location has plumbing and Hood for a Full Kitchen
  - Great Location for a Restaurant, Bar, Club, Church
- Competitively priced at \$9.95 PSF plus Nets

## 650 Wolcott Street, Waterbury, CT

| BUILDING INFO           |                                                                                                                                      |  |
|-------------------------|--------------------------------------------------------------------------------------------------------------------------------------|--|
| Total Available SF      | 24,228 SF+/- plus 9,417<br>can be combined for total<br>of 32,056 SF+/<br>Also 9,512 SF / former<br>Restaurant, Stage and<br>Kitchen |  |
| Ceiling Height          | 14' under Drop Ceiling<br>17' under Bar Joists                                                                                       |  |
| Roof                    | Rubber                                                                                                                               |  |
| Interior Construction   | Finished                                                                                                                             |  |
| Exterior Construction   | Block                                                                                                                                |  |
| Parking                 | Excellent                                                                                                                            |  |
| Zoning                  | Commercial                                                                                                                           |  |
| MECHANICALS & UTILITIES |                                                                                                                                      |  |
| Electric                | Eversource                                                                                                                           |  |
| Gas                     | Eversource                                                                                                                           |  |
| Sewer                   | City                                                                                                                                 |  |
| Water                   | City                                                                                                                                 |  |
| Air Conditioning        | Central                                                                                                                              |  |
| Type of Heat            | Gas                                                                                                                                  |  |
| Lease Rate              | \$9.95 PSF plus Nets                                                                                                                 |  |