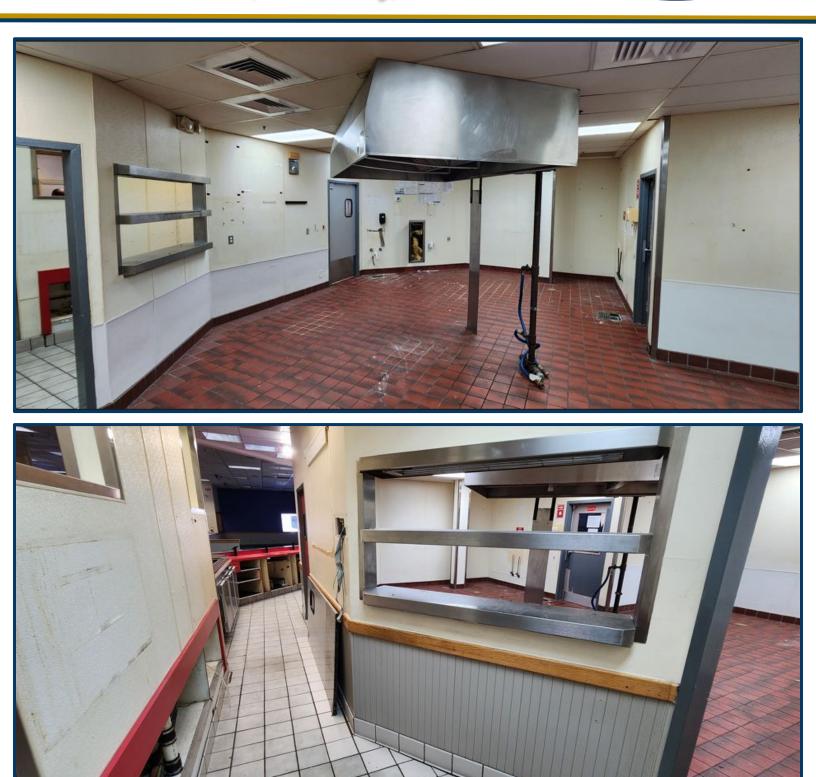

MATTATUCK PLAZA

- Prime Retail Space Available!
- Former Big Lots
- 24,228 SF+/- or 9,417 SF+/- can be combined for 32,056 SF+/-
- Former Chuck E. Cheese / 9,512 SF+/-
  - This Location has plumbing and Hood for a Full Kitchen
  - Great Location for a Restaurant, Bar, Club, Church
- Competitively priced at \$9.95 PSF plus Nets

## 650 Wolcott Street, Waterbury, CT

| BUILDING INFO           |                                                                                                                                      |  |
|-------------------------|--------------------------------------------------------------------------------------------------------------------------------------|--|
| Total Available SF      | 24,228 SF+/- plus 9,417<br>can be combined for total<br>of 32,056 SF+/<br>Also 9,512 SF / former<br>Restaurant, Stage and<br>Kitchen |  |
| Ceiling Height          | 14' under Drop Ceiling<br>17' under Bar Joists                                                                                       |  |
| Roof                    | Rubber                                                                                                                               |  |
| Interior Construction   | Finished                                                                                                                             |  |
| Exterior Construction   | Block                                                                                                                                |  |
| Parking                 | Excellent                                                                                                                            |  |
| Zoning                  | Commercial                                                                                                                           |  |
| MECHANICALS & UTILITIES |                                                                                                                                      |  |
| Electric                | Eversource                                                                                                                           |  |
| Gas                     | Eversource                                                                                                                           |  |
| Sewer                   | City                                                                                                                                 |  |
| Water                   | City                                                                                                                                 |  |
| Air Conditioning        | Central                                                                                                                              |  |
| Type of Heat            | Gas                                                                                                                                  |  |
| Lease Rate              | \$9.95 PSF plus Nets                                                                                                                 |  |