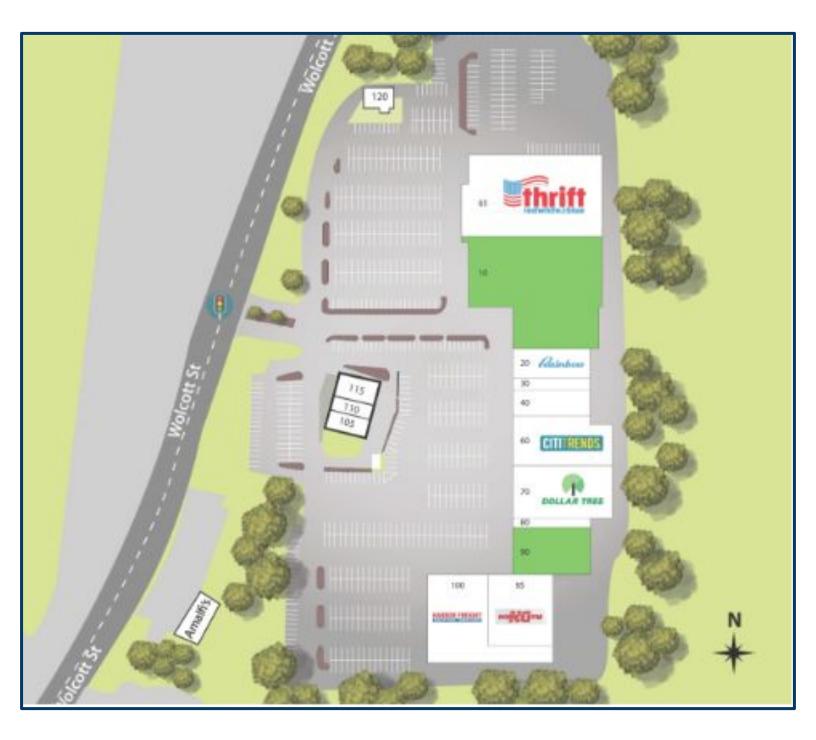

### **Mattatuck Plaza**

| Suite | Tenant                       | SF     |
|-------|------------------------------|--------|
| 05    | Red White & Blue Thrift      | 28,570 |
| 10    | Available (Can Subdivide)    | 32,050 |
| 20    | Rainbow                      | 6,000  |
| 30    | Bella Discount Wine & Liquor | 2,400  |
| 40    | Precision Wash & Dry         | 5,280  |
| 60    | Citi Trends                  | 11,920 |
| 70    | Dollar Tree                  | 13,472 |
| 80    | Braids & Waxing              | 1,872  |
| 90    | Available                    | 9,512  |
| 95    | Norm's Gym                   | 9,987  |
| 100   | Harbor Freight               | 16,813 |
| 105   | Game X Change                | 2,300  |
| 110   | T-Mobile                     | 1,500  |
| 115   | Popeye's                     | 2,500  |
| 120   | Aroma Joe's Coffee           | 1,580  |

## MATTATUCK PLAZA

Mattatuck Plaza is located on 16.63 acres in the city of Waterbury, CT. It is conveniently located about 1 mile north of Brass Mill Center. It is in close proximity to I-84 and Rt.8 which allows easy access to other major Connecticut cities such as Hartford, Danbury and Bridgeport.