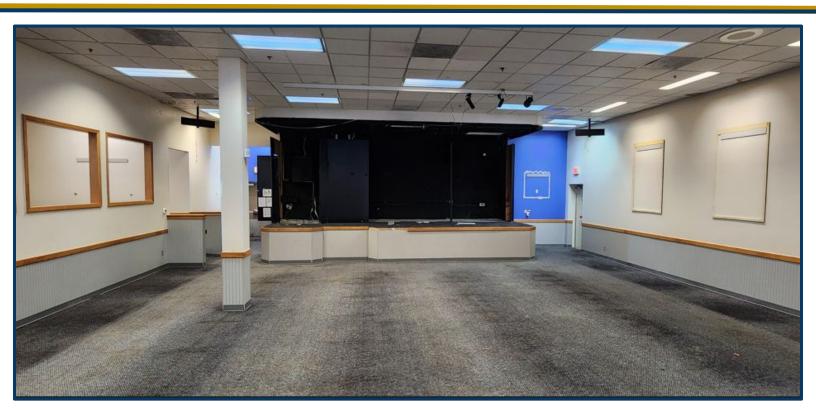

MATTATUCK PLAZA

- Prime Retail Space Available!
- Former Big Lots
- 24,228 SF+/- or 9,417 SF+/- can be combined for 32,056 SF+/-
- Former Chuck E. Cheese / 9,512 SF+/-
  - This Location has plumbing and Hood for a Full Kitchen
  - Great Location for a Restaurant, Bar, Club, Church
- Competitively priced at \$9.95 PSF plus Nets

## 650 Wolcott Street, Waterbury, CT

| BUILDING INFO           |                                                                                                                                      |  |
|-------------------------|--------------------------------------------------------------------------------------------------------------------------------------|--|
| Total Available SF      | 24,228 SF+/- plus 9,417<br>can be combined for total<br>of 32,056 SF+/<br>Also 9,512 SF / former<br>Restaurant, Stage and<br>Kitchen |  |
| Ceiling Height          | 14' under Drop Ceiling<br>17' under Bar Joists                                                                                       |  |
| Roof                    | Rubber                                                                                                                               |  |
| Interior Construction   | Finished                                                                                                                             |  |
| Exterior Construction   | Block                                                                                                                                |  |
| Parking                 | Excellent                                                                                                                            |  |
| Zoning                  | Commercial                                                                                                                           |  |
| MECHANICALS & UTILITIES |                                                                                                                                      |  |
| Electric                | Eversource                                                                                                                           |  |
| Gas                     | Eversource                                                                                                                           |  |
| Sewer                   | City                                                                                                                                 |  |
| Water                   | City                                                                                                                                 |  |
| Air Conditioning        | Central                                                                                                                              |  |
| Type of Heat            | Gas                                                                                                                                  |  |
| Lease Rate              | \$9.95 PSF plus Nets                                                                                                                 |  |