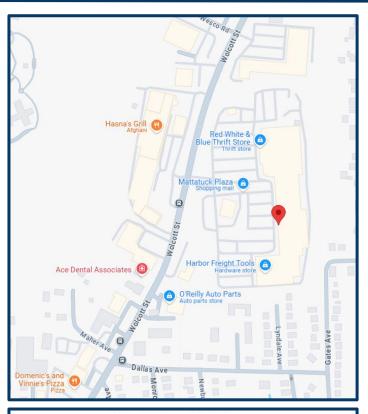

## 650 Wolcott Street, Waterbury, CT

| BUILDING INFO           |                                                                                                                                      |  |
|-------------------------|--------------------------------------------------------------------------------------------------------------------------------------|--|
| Total Available SF      | 24,228 SF+/- plus 9,417<br>can be combined for total<br>of 32,056 SF+/<br>Also 9,512 SF / former<br>Restaurant, Stage and<br>Kitchen |  |
| Ceiling Height          | 14' under Drop Ceiling<br>17' under Bar Joists                                                                                       |  |
| Roof                    | Rubber                                                                                                                               |  |
| Interior Construction   | Finished                                                                                                                             |  |
| Exterior Construction   | Block                                                                                                                                |  |
| Parking                 | Excellent                                                                                                                            |  |
| Zoning                  | Commercial                                                                                                                           |  |
| MECHANICALS & UTILITIES |                                                                                                                                      |  |
| Electric                | Eversource                                                                                                                           |  |
| Gas                     | Eversource                                                                                                                           |  |
| Sewer                   | City                                                                                                                                 |  |
| Water                   | City                                                                                                                                 |  |
| Air Conditioning        | Central                                                                                                                              |  |
| Type of Heat            | Gas                                                                                                                                  |  |
| Lease Rate              | \$9.95 PSF plus Nets                                                                                                                 |  |

## MATTATUCK PLAZA

Mattatuck Plaza is located on 16.63 acres in the city of Waterbury, CT. It is conveniently located about 1 mile north of Brass Mill Center. It is in close proximity to I-84 and Rt.8 which allows easy access to other major Connecticut cities such as Hartford, Danbury and Bridgeport.