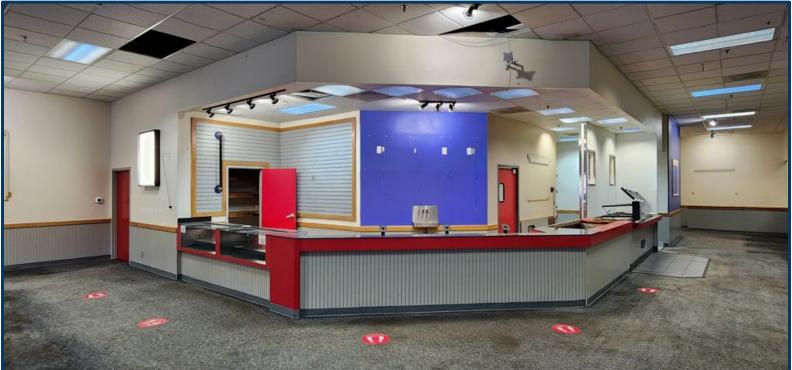

MATTATUCK PLAZA

- Prime Retail Space Available!
- Former Big Lots
- 24,228 SF+/- or 9,417 SF+/- can be combined for 32,056 SF+/-
- Former Chuck E. Cheese / 9,512 SF+/-
  - This Location has plumbing and Hood for a Full Kitchen
  - Great Location for a Restaurant, Bar, Club, Church
- Competitively priced at \$9.95 PSF plus Nets

## 650 Wolcott Street, Waterbury, CT

| BUILDING INFO           |                                                                                                                                      |  |
|-------------------------|--------------------------------------------------------------------------------------------------------------------------------------|--|
| Total Available SF      | 24,228 SF+/- plus 9,417<br>can be combined for total<br>of 32,056 SF+/<br>Also 9,512 SF / former<br>Restaurant, Stage and<br>Kitchen |  |
| Ceiling Height          | 14' under Drop Ceiling<br>17' under Bar Joists                                                                                       |  |
| Roof                    | Rubber                                                                                                                               |  |
| Interior Construction   | Finished                                                                                                                             |  |
| Exterior Construction   | Block                                                                                                                                |  |
| Parking                 | Excellent                                                                                                                            |  |
| Zoning                  | Commercial                                                                                                                           |  |
| MECHANICALS & UTILITIES |                                                                                                                                      |  |
| Electric                | Eversource                                                                                                                           |  |
| Gas                     | Eversource                                                                                                                           |  |
| Sewer                   | City                                                                                                                                 |  |
| Water                   | City                                                                                                                                 |  |
| Air Conditioning        | Central                                                                                                                              |  |
| Type of Heat            | Gas                                                                                                                                  |  |
| Lease Rate              | \$9.95 PSF plus Nets                                                                                                                 |  |