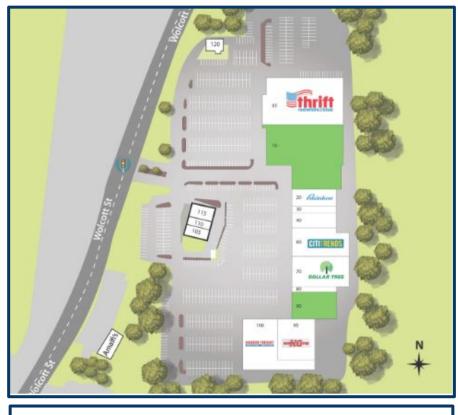

### **Mattatuck Plaza**

| Suite | Tenant                       | SF     |
|-------|------------------------------|--------|
| 05    | Red White & Blue Thrift      | 28,570 |
| 10    | Available (Can Subdivide)    | 32,050 |
| 20    | Rainbow                      | 6,000  |
| 30    | Bella Discount Wine & Liquor | 2,400  |
| 40    | Precision Wash & Dry         | 5,280  |
| 60    | Citi Trends                  | 11,920 |
| 70    | Dollar Tree                  | 13,472 |
| 80    | Braids & Waxing              | 1,872  |
| 90    | Available                    | 9,512  |
| 95    | Norm's Gym                   | 9,987  |
| 100   | Harbor Freight               | 16,813 |
| 105   | Game X Change                | 2,300  |
| 110   | T-Mobile                     | 1,500  |
| 115   | Popeye's                     | 2,500  |
| 120   | Aroma Joe's Coffee           | 1,580  |

## MATTATUCK PLAZA

Mattatuck Plaza is located on 16.63 acres in the city of Waterbury, CT. It is conveniently located about 1 mile north of Brass Mill Center. It is in close proximity to I-84 and Rt.8 which allows easy access to other major Connecticut cities such as Hartford, Danbury and Bridgeport.