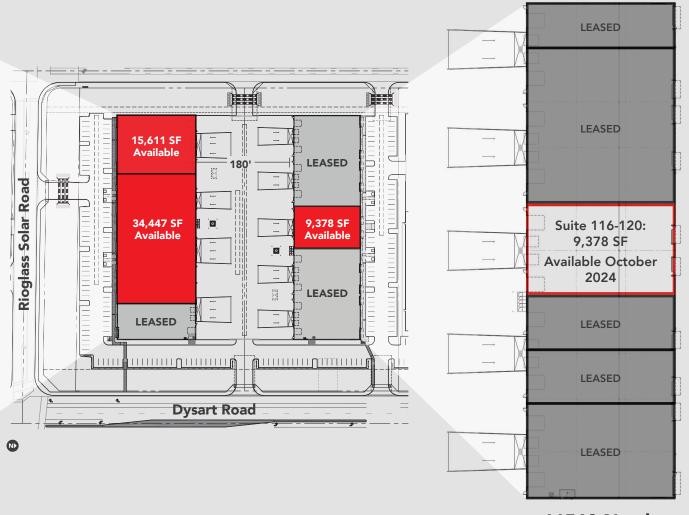

### 11470 N Dysart Rd Building G:

- 59,258 SF building
- Contiguous 50,058 SF space available
- Suite 106-107: 15,611 SF available
- Suite 104: 34,447 SF available

## 11560 N Dysart Rd Building F:

- 51,022 SF building
- Suite 116-120:9,378 SF available