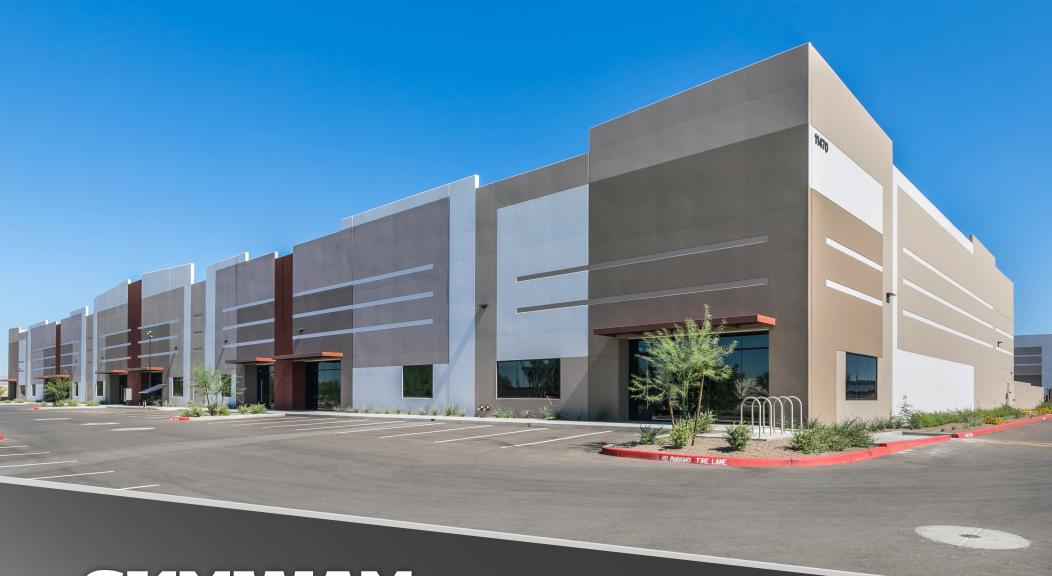

# SKY WAY COMMONS

**9,378 SF - 50,058 SF AVAILABLE FOR LEASE**11470 AND 11560 NORTH DYSART ROAD | SURPRISE, AZ

Owned By

Leased & Managed By

The site is strategically located less than five miles between Loop 303 and Loop 101, offering direct access to the Northwest corridor of the Greater Metro Phoenix area. This central connection features logistical advantages to industrial users with the capability to serve numerous large urban areas located within a one-day and two-day delivery zone.