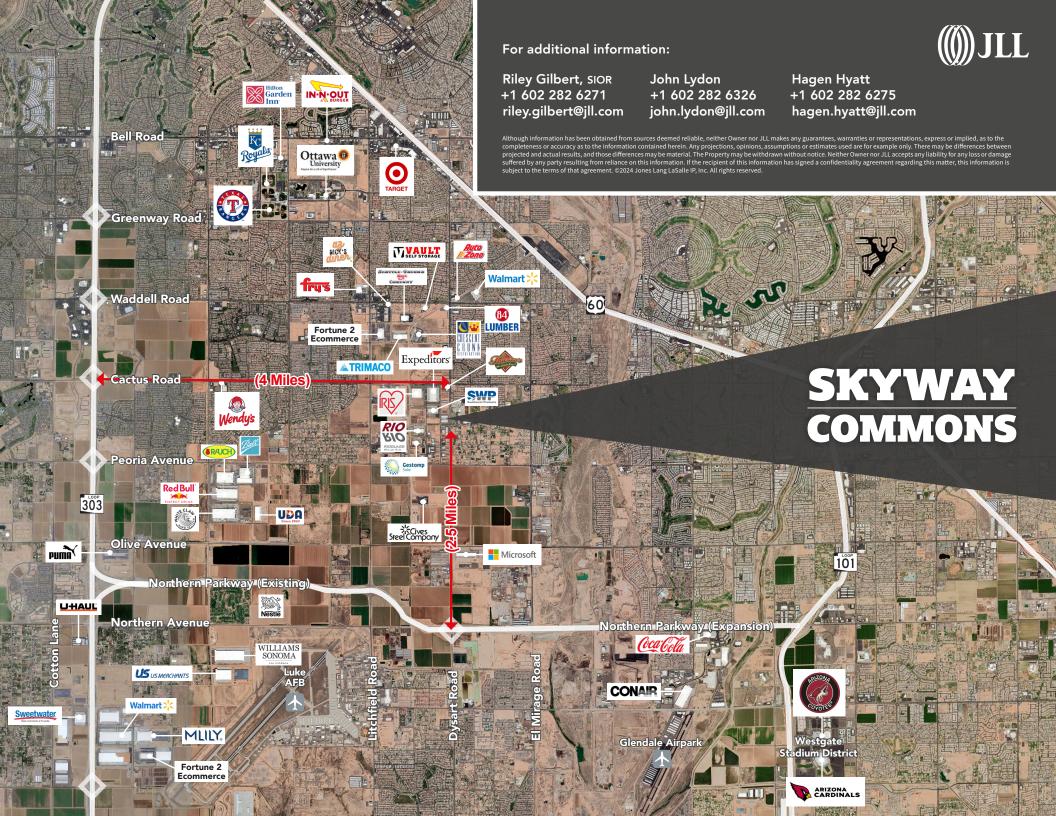

The site is strategically located less than five miles between Loop 303 and Loop 101, offering direct access to the Northwest corridor of the Greater Metro Phoenix area. This central connection features logistical advantages to industrial users with the capability to serve numerous large urban areas located within a one-day and two-day delivery zone.