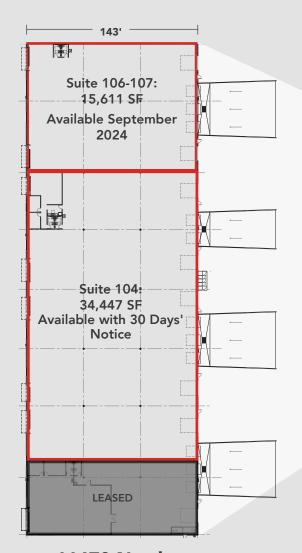

### 11470 N Dysart Rd Building G:

- 59,258 SF building
- Contiguous 50,058 SF space available
- Suite 106-107: 15,611 SF available
- Suite 104: 34,447 SF available