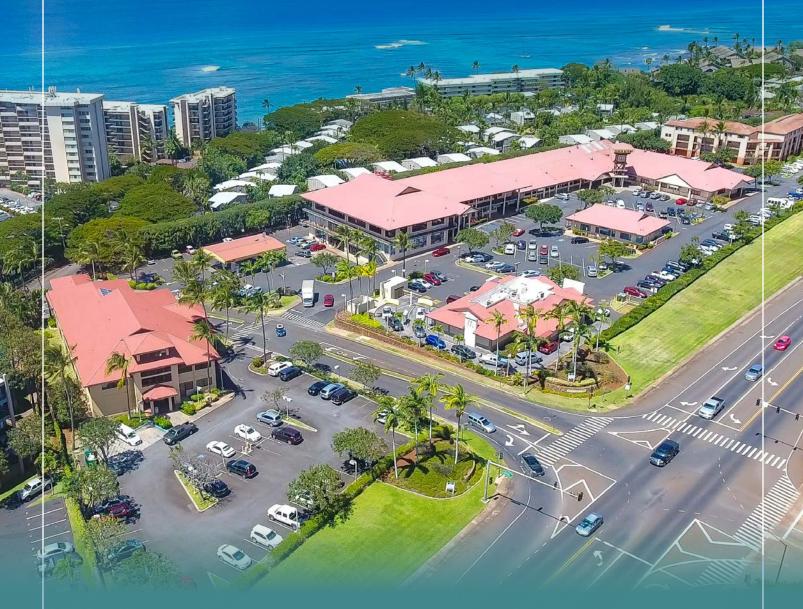

#### THE PROPERTY

Kahana Gateway Shopping and Professional Centers are the premier retail and office centers in the Kahana community of West Maui. Located along Honoapiilani Highway and set at a four-way signalized intersection, both centers maintain prominent visibility and have convenient ingress and egress.

#### SHOPPING CENTER

The shopping center consists of 58,744 square feet of retail space. Designed to cater the surrounding community, the center provides convenient access to everyday essentials and professional services, featuring a mix of restaurants, cafés, retail shops, and leisure activities.

4405 HONOAPIILANI HWY, LAHAINA, HI 96761

KAHANA GATEWAY

PROFESSIONAL CENTER

KAHANA GATEWAY

SHOPPING CENTER

**Parcel:** (2) 4-3-5-38

**Land Area:** 39,512 SF

**GLA:** 28,161 SF