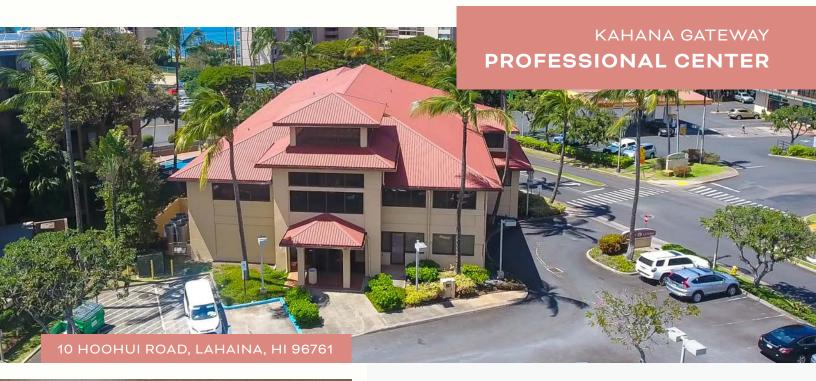

#### PROFESSIONAL CENTER

The professional center consists of 28,161 square feet of office space. This well-established office center is designed to service a variety of office, professional, medical, and educational operators.