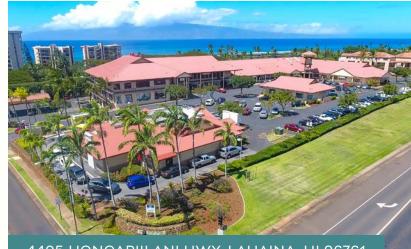

#### SHOPPING CENTER

The shopping center consists of 58,744 square feet of retail space. Designed to cater the surrounding community, the center provides convenient access to everyday essentials and professional services, featuring a mix of restaurants, cafés, retail shops, and leisure activities.

4405 HONOAPIILANI HWY, LAHAINA, HI 96761

KAHANA GATEWAY

PROFESSIONAL CENTER

KAHANA GATEWAY

SHOPPING CENTER

**Parcel:** (2) 4-3-5-38

**Land Area:** 39,512 SF

**GLA:** 28,161 SF