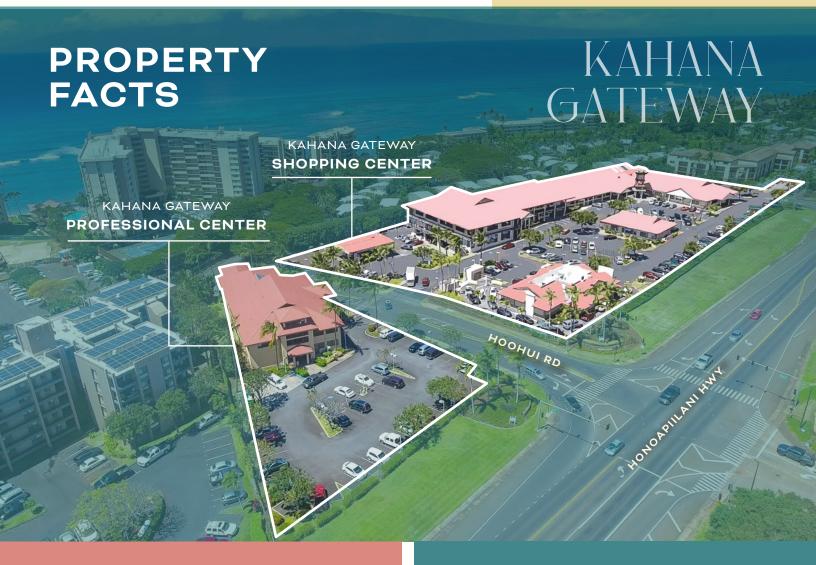

#### THE PROPERTY

Kahana Gateway Shopping and Professional Centers are the premier retail and office centers in the Kahana community of West Maui. Located along Honoapiilani Highway and set at a four-way signalized intersection, both centers maintain prominent visibility and have convenient ingress and egress.

#### PROFESSIONAL CENTER

The professional center consists of 28,161 square feet of office space. This well-established office center is designed to service a variety of office, professional, medical, and educational operators.

#### SHOPPING CENTER

The shopping center consists of 58,744 square feet of retail space. Designed to cater the surrounding community, the center provides convenient access to everyday essentials and professional services, featuring a mix of restaurants, cafés, retail shops, and leisure activities.