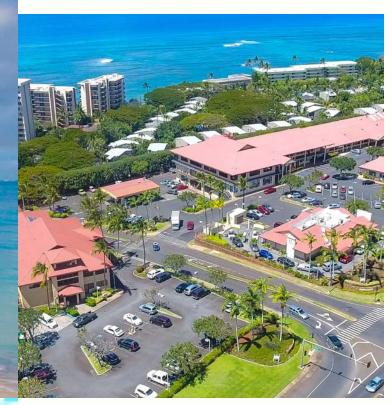

#### THE PROPERTY

Kahana Gateway Shopping and Professional Centers are the premier retail and office centers in the Kahana community of West Maui. Located along Honoapiilani Highway and set at a four-way signalized intersection, both centers maintain prominent visibility and have convenient ingress and egress.

#### SHOPPING CENTER

The shopping center consists of 58,744 square feet of retail space. Designed to cater the surrounding community, the center provides convenient access to everyday essentials and professional services, featuring a mix of restaurants, cafés, retail shops, and leisure activities.

4405 HONOAPIILANI HWY, LAHAINA, HI 96761

KAHANA GATEWAY

PROFESSIONAL CENTER

KAHANA GATEWAY

SHOPPING CENTER

**Parcel:** (2) 4-3-5-38

**Land Area:** 39,512 SF

**GLA:** 28,161 SF