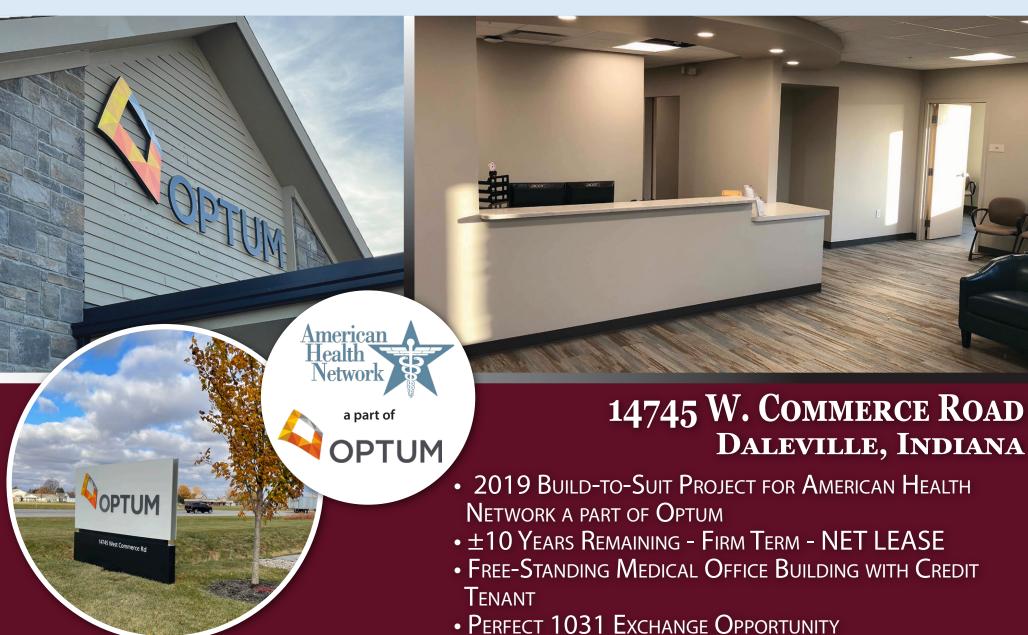

#### **INVESTMENT SUMMARY**

Location: Square Feet: Occupancy: Term: In-Place NOI:

14745 W. Commerce Road, Daleville, IN 6,000 SF 100% +10 Years

\$179,916/Yr.

### THE OFFERING

Hokanson Companies, Inc. is pleased to exclusively offer For Sale the fee simple ownership of a Medical Office Building located at 14745 W. Commerce Road, Daleville, IN. This property is 6,000 SF and strategically located to access the Tenant's growing patient population. This single story, free-standing, build to suit project is 100% leased to a single tenant. Additionally, this location is a relocation of a well established, successful Primary Care office within the **OPTUM** Network. The property started with a new fifteen (15) year, firm term, net lease that commenced in July 2019. Services provided in this building are Primary Care, Imaging and various specialties. Optum is a wholly owned subsidiary of UnitedHealth Group, which is ranked #5 on the Fortune 500 rankings of the Largest U.S. Corporations by revenue.