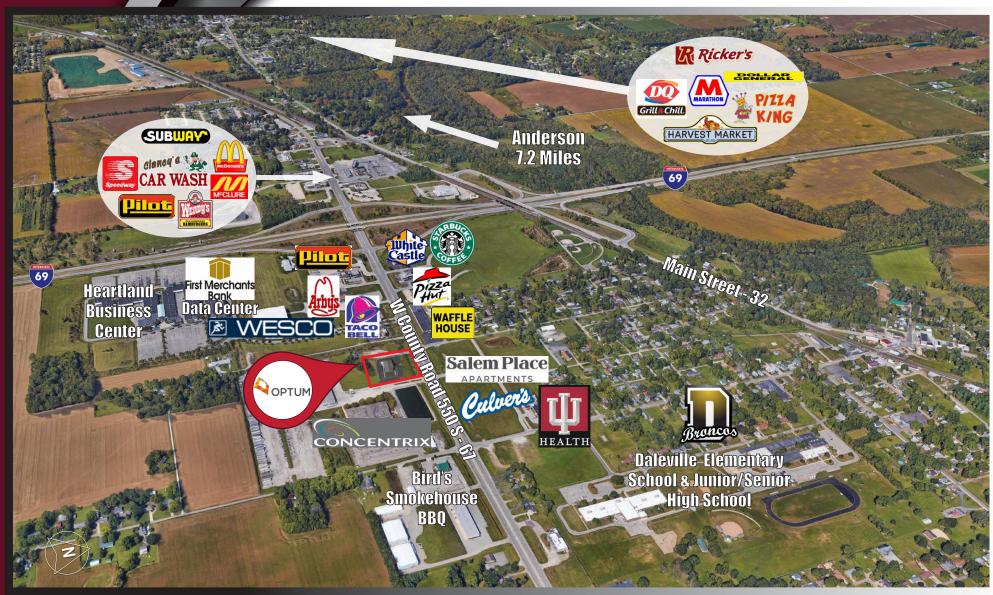

ale the fee simple ownership of a Medical Office Building located at 14745 W. Commerce Road, Daleville, IN. This property is 6,000 SF and strategically located to access the Tenant's growing patient population. This single story, free-standing, build to suit project is 100% leased to a single tenant. Additionally, this location is a relocation of a well established, successful Primary Care office within the **OPTUM** Network. The property started with a new fifteen (15) year, firm term, net lease that commenced in July 2019. Services provided in this building are Primary Care, Imaging and various specialties. Optum is a wholly owned subsidiary of UnitedHealth Group, which is ranked #5 on the Fortune 500 rankings of the Largest U.S. Corporations by revenue.







# AREA MAP Daleville, IN



FOR MORE INFORMATION

### Stephen J. Adams

Executive Vice President (317) 633-8063 sja@hokansoninc.com

### Hokanson Companies, Inc.

10201 N. Illinois Street, Suite 350 Carmel, Indiana 46290 www.hokansoninc.com