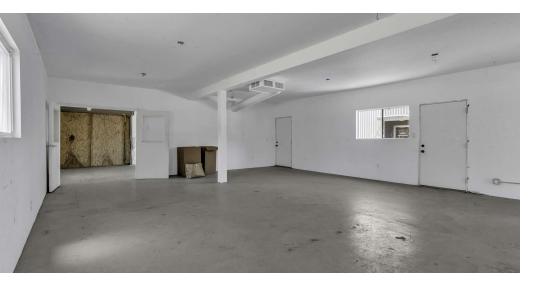

industrial/flex space building
- Zoned Multi for versatile usage
- · Strategic location in Sausalito, CA
- Potential for diverse commercial and industrial applications

Joby Tapia Senior Vice President

## **Property Description**



#### **Property Description**

Introducing a prime industrial/flex space investment opportunity at 2660 Bridgeway, Sausalito, CA. This 2,700 SF building, constructed in 1969, offers 1 unit in a Multi-zoned area. Ideal for discerning investors seeking a well-located property with potential for diverse usage. With its strategic location in the heart of Sausalito, this property presents an excellent opportunity to capitalize on the flourishing commercial real estate market.

#### **Location Description**

Joby Tapia Senior Vice President

# Complete Highlights



#### **Property Highlights**

- 2,700 SF industrial/flex space building
- Constructed in 1969
- Zoned Multi for versatile usage
- 1 unit offering flexibility for investment
- Strategic location in Sausalito, CA
- Potential for diverse commercial and industrial applications



Joby Tapia Senior Vice President

## **Additional Photos**

























Joby Tapia Senior Vice President

# Regional Map



Joby Tapia Senior Vice President

415.254.4788 joby.tapia@compass.com CalDRE #01307460

Compass is a real estate broker licensed by the State of California and abides by Equal Housing Opportunity laws. License Number 01991628, 01527235, 1527365. All material presented herein is intended for informational purposes only and is compiled from sources deemed reliable but has not been ver