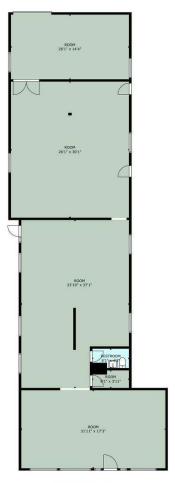

## Floor Plans

GROSS INTERNAL AREA TOTAL: 2627 sq.ft FLOOR 1: 2627 sq.ft

FLOOR 1: 2627 sq.ft

RENDERING BY SPOTLIGHT PHOTOGRAPHY, INC. ALL MEASUREMENTS ARE APPROXIMATE AND MAY NOT BE EXACT.

DO NOT RELY ON THE ACCURACY OF THIS FLOORPLAN WHEN DETERMINING THE PRICE OF A PROPERTY OR MAKING

DECISION'S RECARDING BUYING OR SELLING OF PROPERTES WITHOUT INDEPENDENT VERIFICATION.

FLOOR 1

Joby Tapia Senior Vice President