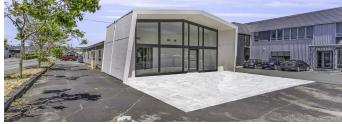

#### **Property Overview**

Located at 2660 Bridgeway in Sausalito, CA, this 2,700 SF building and outparcel is an ideal opportunity for an owner/user needing both industrial and public meeting space with abundant parking.

#### **Property Description**

Introducing a prime industrial/flex space investment opportunity at 2660 Bridgeway, Sausalito, CA. This 2,700 SF building, constructed in 1969, offers 1 unit in a Multi-zoned area. Ideal for discerning investors seeking a well-located property with potential for diverse usage. With its strategic location in the heart of Sausalito, this property presents an excellent opportunity to capitalize on the flourishing commercial real estate market.