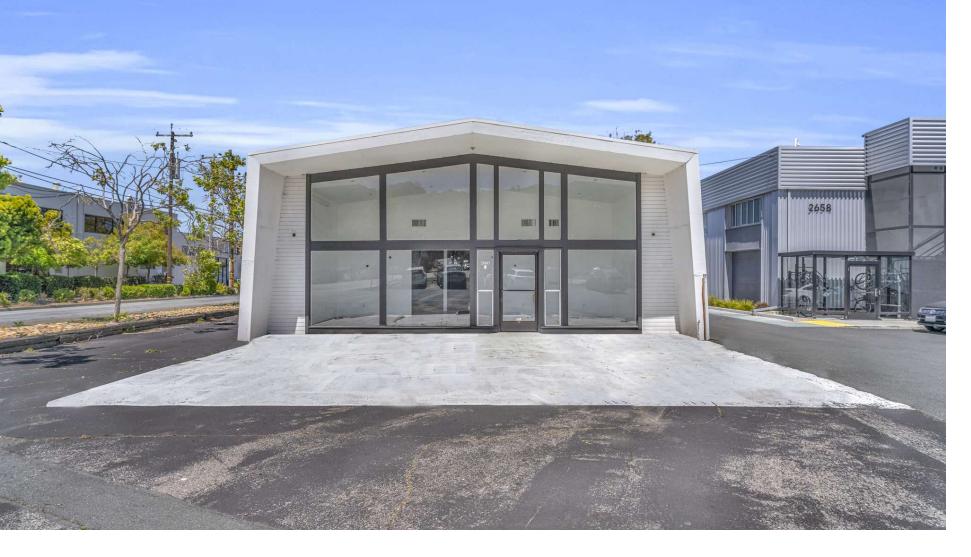

#### **Property Overview**

Located at 2660 Bridgeway in Sausalito, CA, this 2,700 SF building and outparcel is an ideal opportunity for an owner/user needing both industrial and public meeting space with abundant parking.

#### **Property Description**

Introducing a prime industrial/flex space investment opportunity at 2660 Bridgeway, Sausalito, CA. This 2,700 SF building, constructed in 1969, offers 1 unit in a Multi-zoned area. Ideal for discerning investors seeking a well-located property with potential for diverse usage. With its strategic location in the heart of Sausalito, this property presents an excellent opportunity to capitalize on the flourishing commercial real estate market.