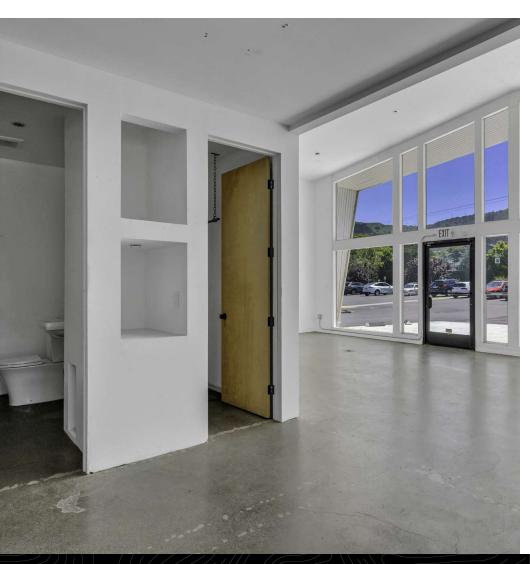

**Offering Summary**

| Sale Price:      | \$2,350,000 |
|------------------|-------------|
| Building Size:   | 2,700 SF    |
| Lot Size:        | 10,798 SF   |
| Number of Units: | 1           |
| Price / SF:      | \$870.37    |
| Year Built:      | 1969        |
| Zoning:          | Multi       |

#### **Property Overview**

Located at 2660 Bridgeway in Sausalito, CA, this 2,700 SF building and outparcel is an ideal opportunity for an owner/user needing both industrial and public meeting space with abundant parking.

#### **Property Highlights**

- 2,700 SF industrial/flex space building
- Zoned Multi for versatile usage
- · Strategic location in Sausalito, CA
- Potential for diverse commercial and industrial applications

Joby Tapia Senior Vice President

## **Property Description**



#### **Property Description**

Introducing a prime industrial/flex space investment opportunity at 2660 Bridgeway, Sausalito, CA. This 2,700 SF building, constructed in 1969, offers 1 unit in a Multi-zoned area. Ideal for discerning investors seeking a well-located property with potential for diverse usage. With its strategic location in the heart of Sausalito, this property presents an excellent opportunity to capitalize on the flourishing commercial real estate market.

#### **Location Description**

Joby Tapia Senior Vice President

# Complete Highlights



#### **Property Highlights**

- 2,700 SF industrial/flex space building
- Constructed in 1969
- Zoned Multi for versatile usage
- 1 unit offering flexibility for investment
- Strategic location in Sausalito, CA
- Potential for dive