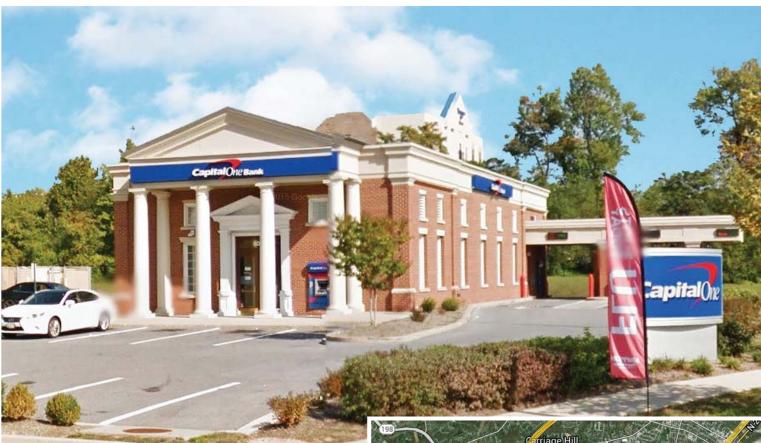

## **Property Features**

Location: 13600 Baltimore Avenue in Centre

at Laurel

• Size: Building: **3,650 SF** with 3 drive-thru lanes

Land: 0.6 Acres

Highlights: - Freestanding pad site, fully built out bank

branch

- Access to 23 surface parking spaces

 Sits in vibrant Centre at Laurel, anchored by Shoppers

- Access to 35,061 VPD on Baltimore Avenue and 13,338 VPD on Contee Road

\*All marks displayed are the property of their respective owners.