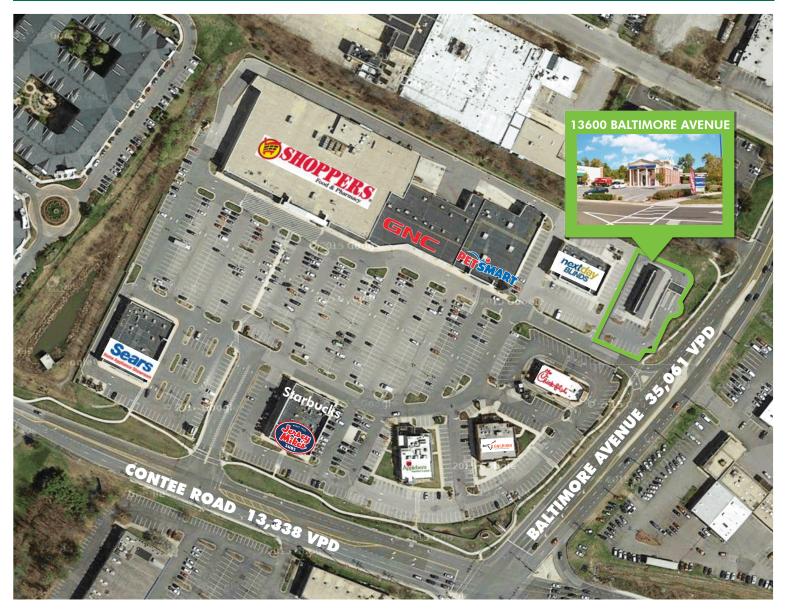

## **Property Features**

Location: 13600 Baltimore Avenue in Centre

at Laurel

• Size: Building: **3,650 SF** with 3 drive-thru lanes

Land: 0.6 Acres

Highlights: - Freestanding pad site, fully built out bank

branch

- Access to 23 surface parking spaces

 Sits in vibrant Centre at Laurel, anchored by Shoppers

- Access to 35,061 VPD on Baltimore Avenue and 13,338 VPD on Contee Road

\*All marks displayed are the property of their respective owners.