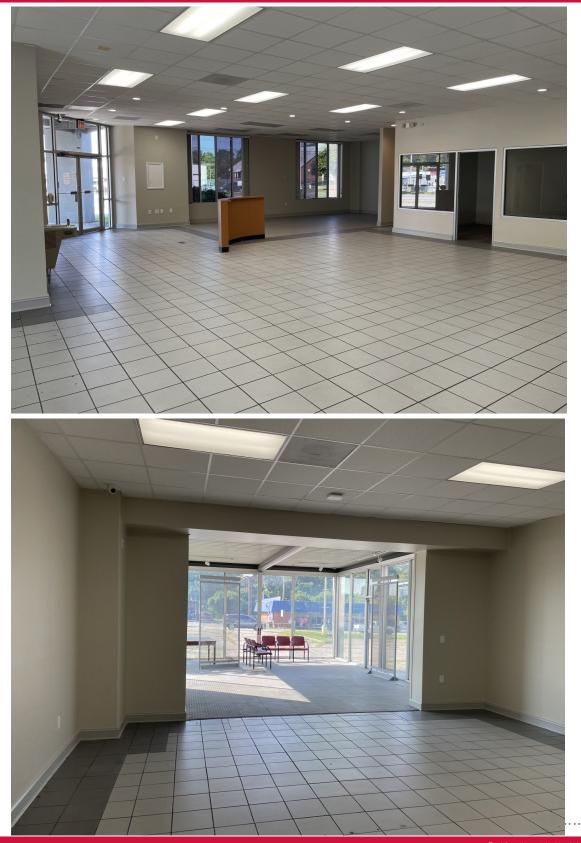

#### Automotive Building For Lease

- ±8,100 Total SF
- ±1,600 SF Showroom
- Large Parking Lot
- Situated on ±1.3 acres
- Great for Automobile sales
- LEASE PRICE: \$9.20 per SF NNN

1545 Sumter Street, Columbia, SC 29201 T 803.779.8600 www.wilsonkibler.com