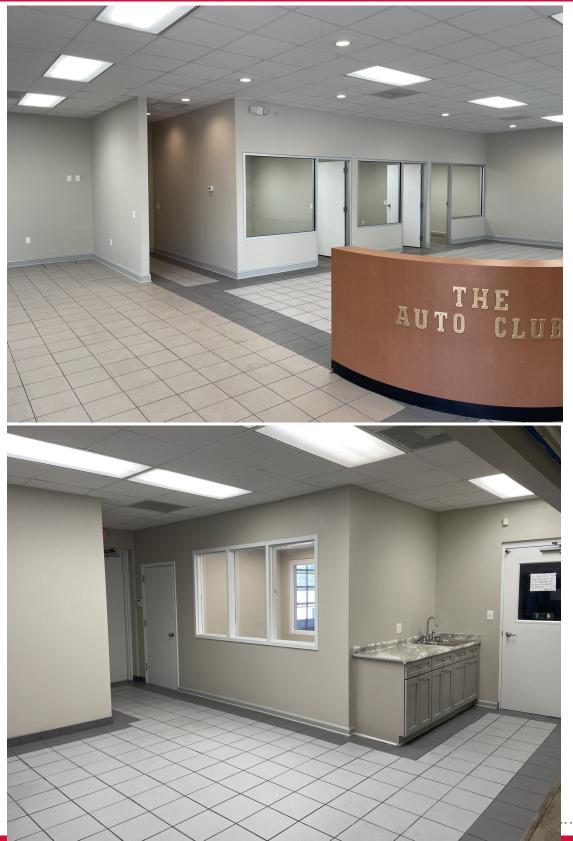

#### Automotive Building For Lease

- ±8,100 Total SF
- ±1,600 SF Showroom
- Large Parking Lot
- Situated on ±1.3 acres
- Great for Automobile sales
- LEASE PRICE: \$9.20 per SF NNN

1545 Sumter Street, Columbia, SC 29201 T 803.779.8600 www.wilsonkibler.com