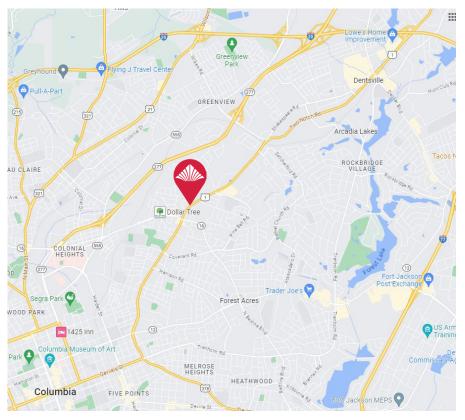

#### Columbia, SC, 29204

#### Automotive Building For Lease

- ±8,100 Total SF
- ±1,600 SF Showroom
- Large Parking Lot
- Situated on ±1.3 acres
- Great for Automobile sales
- LEASE PRICE: \$9.20 per SF NNN

1545 Sumter Street, Columbia, SC 29201 T 803.779.8600 www.wilsonkibler.com