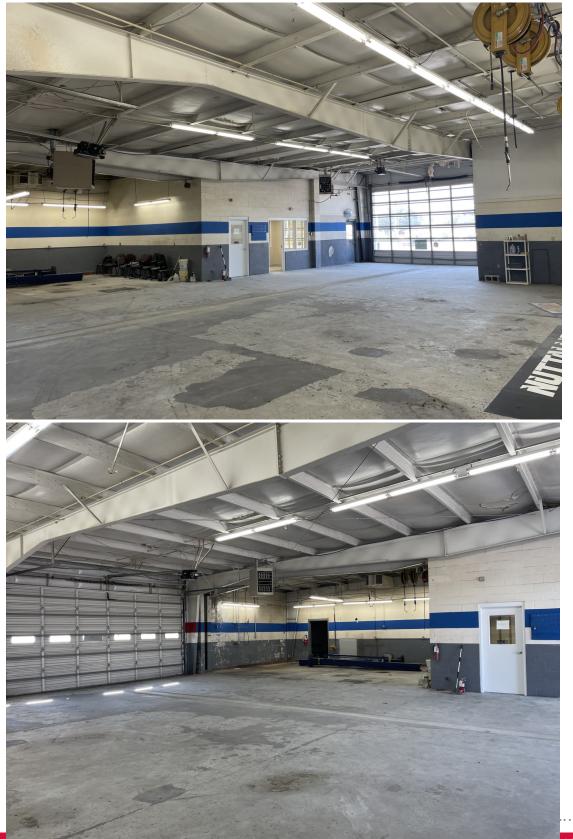

#### Automotive Building For Lease

- ±8,100 Total SF
- ±1,600 SF Showroom
- Large Parking Lot
- Situated on ±1.3 acres
- Great for Automobile sales
- LEASE PRICE: \$9.20 per SF NNN

1545 Sumter Street, Columbia, SC 29201 T 803.779.8600 www.wilsonkibler.com