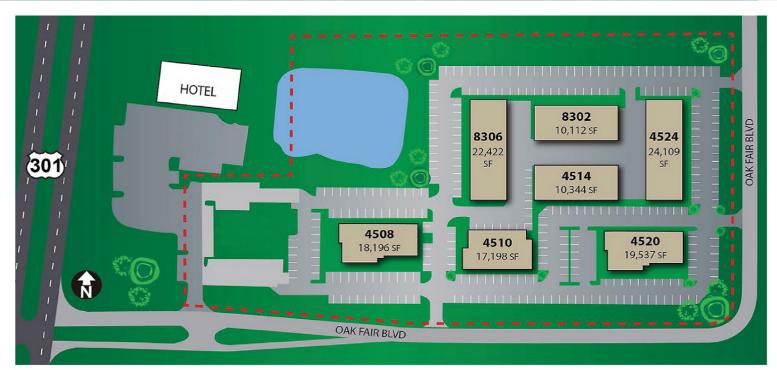

# FOR LEASE

| ADDRESS                              | SIZE (SF) |
|--------------------------------------|-----------|
| 4508 Oak Fair Blvd, Suite 1-105      | 745       |
| 4508 Oak Fair Blvd, Suite 1-108      | 1344      |
| 4508 Oak Fair Blvd, Suite 1-240      | 781       |
| 4508 Oak Fair Blvd, Suite 1-250      | 597       |
| 4508 Oak Fair Blvd, Suite 1-270      | 2965      |
| 4508 Oak Fair Blvd, Suite 1-290      | 1252      |
| 4510 Oak Fair Blvd, Suite 2-204      | 569       |
| 4520 Oak Fair Blvd, Suite 4-200      | 9781      |
| 4524 Oak Fair Blvd, Suite 5-110      | 2818      |
| 8302 Laurel Fair Circle, Suite 6-120 | 3539      |
| 8306 Laurel Fair Circle, Suite 7-250 | 3064      |

### **Property Specifications**

Total Square Footage: 123,673 SF Campus: (5) 2-Story & (2) 1-Story Buildings Year Built: 1985 (Renovated 2020) Typical Suite Size: 400-10,000 SF

Owned and Operated by: