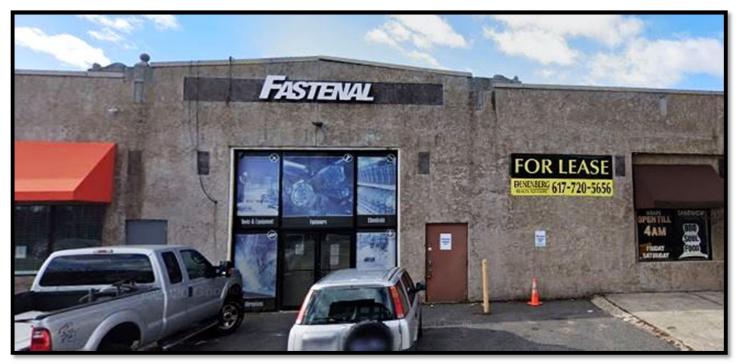

#### **DESCRIPTION:**

This 5,330 to 6,730 +/- SF Retail/Flex center inline space has been occupied by Fastenal. The space has a rear loading door/dock at grade level and the ceiling height is 14 plus feet. This property is located in the heart of Newmarket Square. There are 14+/- parking spaces located in front of the building. The Commuter Train *Newmarket* purple line T-Stop is located just down the street from the building. South Bay Center with over 600,000 SF of retail plus 475 new residential units.

This is an Ideal Space for a Variety of Retail/Flex Users.

Center Inline Space: 5,330 to 6,730 +/- SF (Fastenal Space)

5,330 - 6,730 +/- SF - Center Inline Space (Fastenal Space)

Denenberg Realty Advisors – 617-720-5656 – www.DenenbergRealty.com No warranty or representation, expressed or implied, is made as to the accuracy of the information contained herein, and same is submitted subject to errors, omissions, change in price, rental or other conditions, or withdrawal without notice.