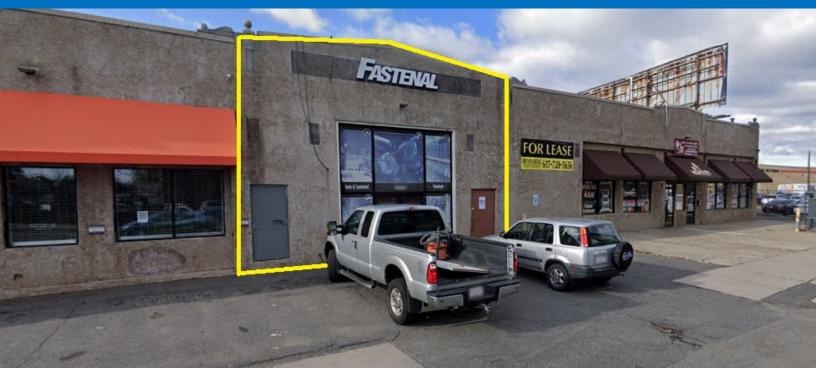

#### **DESCRIPTION:**

This 5,330 to 6,730 +/- SF Retail/Flex center inline space has been occupied by Fastenal. The space has a rear loading door/dock at grade level and the ceiling height is 14 plus feet. This property is located in the heart of Newmarket Square. There are 14+/- parking spaces located in front of the building. The Commuter Train *Newmarket* purple line T-Stop is located just down the street from the building. South Bay Center with over 600,000 SF of retail plus 475 new residential units.

This is an Ideal Space for a Variety of Retail/Flex Users.

Center Inline Space: 5,330 to 6,730 +/- SF (Fastenal Space)

5,330 - 6,730 +/- SF - Center Inline Space (Fastenal Space)

Denenberg Realty Advisors – 617-720-5656 – www.DenenbergRealty.com No warranty or representation, expressed or implied, is made as to the accuracy of the information contained herein, and same is submitted subject to errors, omissions, change in price, rental or other conditions, or withdrawal without notice.