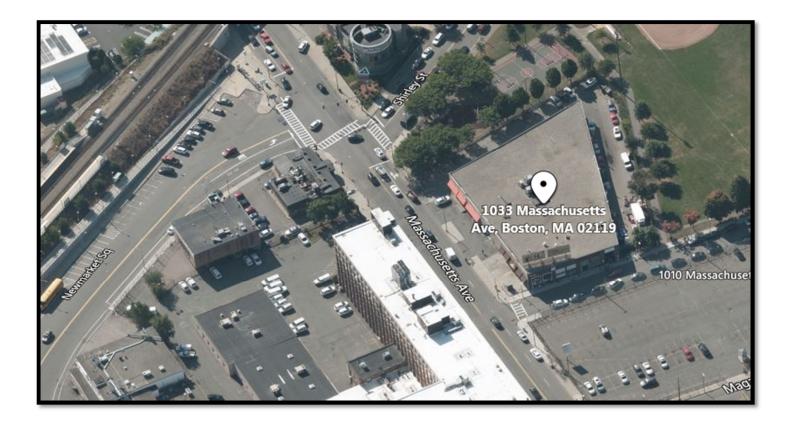

### **RETAIL/FLEX SPACE** 1033 MASS AVE, BOSTON, MA

#### **DESCRIPTION:**

This 5,330 to 6,730 +/- SF Retail/Flex center inline space has been occupied by Fastenal. The space has a rear loading door/dock at grade level and the ceiling height is 14 plus feet. This property is located in the heart of Newmarket Square. There are 14+/- parking spaces located in front of the building. The Commuter Train *Newmarket* purple line T-Stop is located just down the street from the building. South Bay Center with over 600,000 SF of retail plus 475 new residential units.