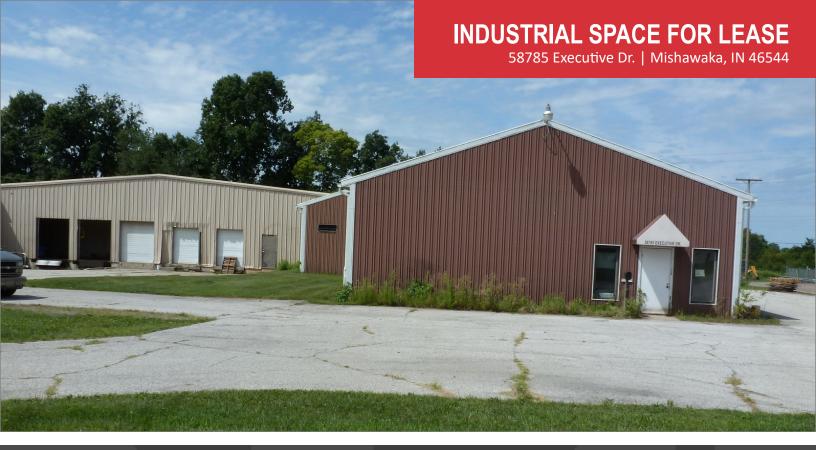

## **INDUSTRIAL SPACE FOR LEASE**

58785 Executive Dr. | Mishawaka, IN 46544

- The property is located on the south side ٠ of Mishawaka minutes from the St. Joseph Valley Parkway (US 20/31 Bypass) and Capital Avenue that connects to the I-80/90 Toll Road on the North.
- It is located in the Traders Industrial Park, • just north of Dragoon Trail.