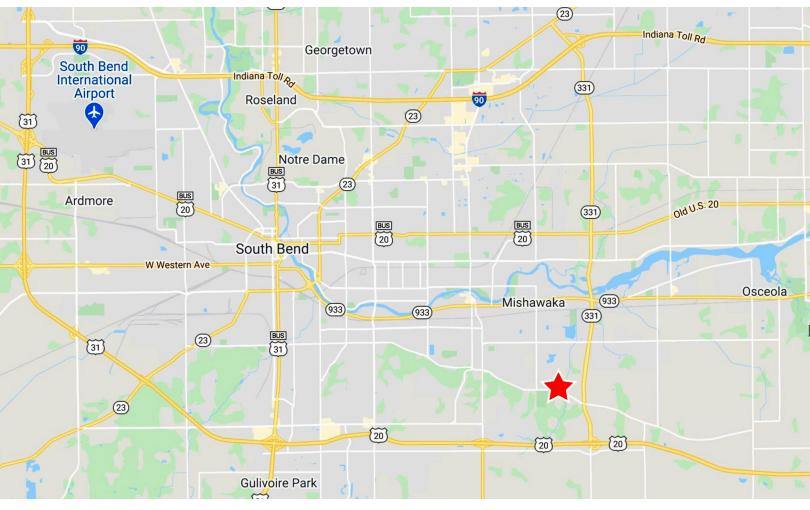

# **LOCATION OVERVIEW**

## **INDUSTRIAL SPACE FOR LEASE**

58785 Executive Dr. | Mishawaka, IN 46544

- The property is located on the south side ٠ of Mishawaka minutes from the St. Joseph Valley Parkway (US 20/31 Bypass) and Capital Avenue that connects to the I-80/90 Toll Road on the North.
- It is located in the Traders Industrial Park, • just north of Dragoon Trail.