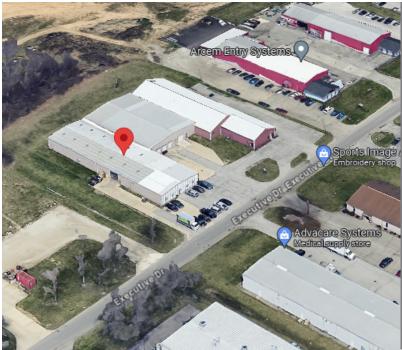

# **LOCATION OVERVIEW**

## **INDUSTRIAL SPACE FOR LEASE**

58785 Executive Dr. | Mishawaka, IN 46544

- The property is located on the south side ٠ of Mishawaka minutes from the St. Joseph Valley Parkway (US 20/31 Bypass) and Capital Avenue that connects to the I-80/90 Toll Road on the North.
- It is located in the Traders Industrial Park, • just north of Dragoon Trail.