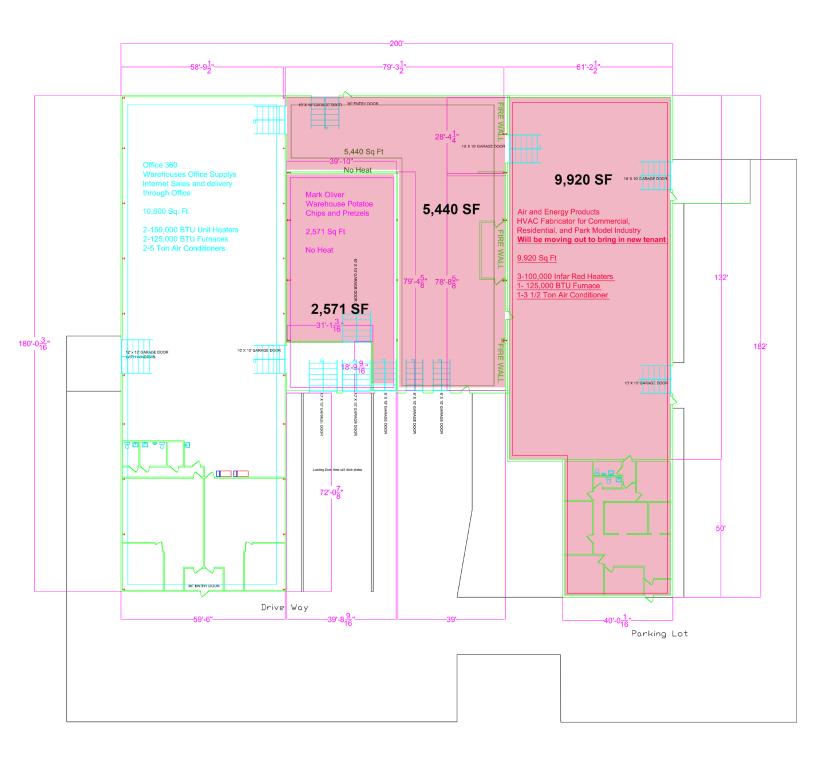

## 1 Suite Remaining! Available for Lease

| Total Building: | 30,720 SF          |
|-----------------|--------------------|
| Available:      | Suite 3 - 9,920 SF |
| Land:           | 2.25 Acres         |
| Zoning:         | I-Industrial       |
| OH Door:        | 1 - 12' high       |
| Dock:           | 1                  |
| Ceiling Height: | 14' to 20'         |
| Power:          | 480 Volt/3-Phase   |
| Utilities:      | Well & Septic      |
| Lease Rate:     | \$3.25 PSF NNN     |

#### **Details:**

Owner-occupied 30,720 SF multi-tenant industrial building located on the south side of Mishawaka has one suite available for lease. Area has one 12 FT overhead door, one dock, 480 Volt/3-Phase power, suspended gas heat, two restrooms, 14 FT ceilings in the warehouse area and 20 FT ceilings in the cold storage area. Warehouse is clear span. There is ample on-site parking, well and septic and it is zoned I-Industrial in the county. Rate includes CAM; tenant responsible only for janitorial and utilities.