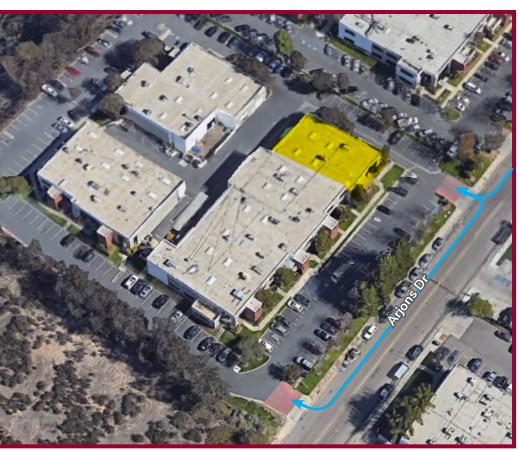

### PROPERTY

**7920 ARJONS DRIVE**SAN DIEGO, CA 92126
± 7,483 SQ. FT.

- 40% office / 60% warehouse
- (2) grade level 12' x 12' truck doors
- ± 20' warehouse clearance
- Building signage available
- Shower in unit
- Corner unit with good parking

### **7920 ARJONS DRIVE**

SAN DIEGO, CA 92126 ± 7,483 SQ. FT.