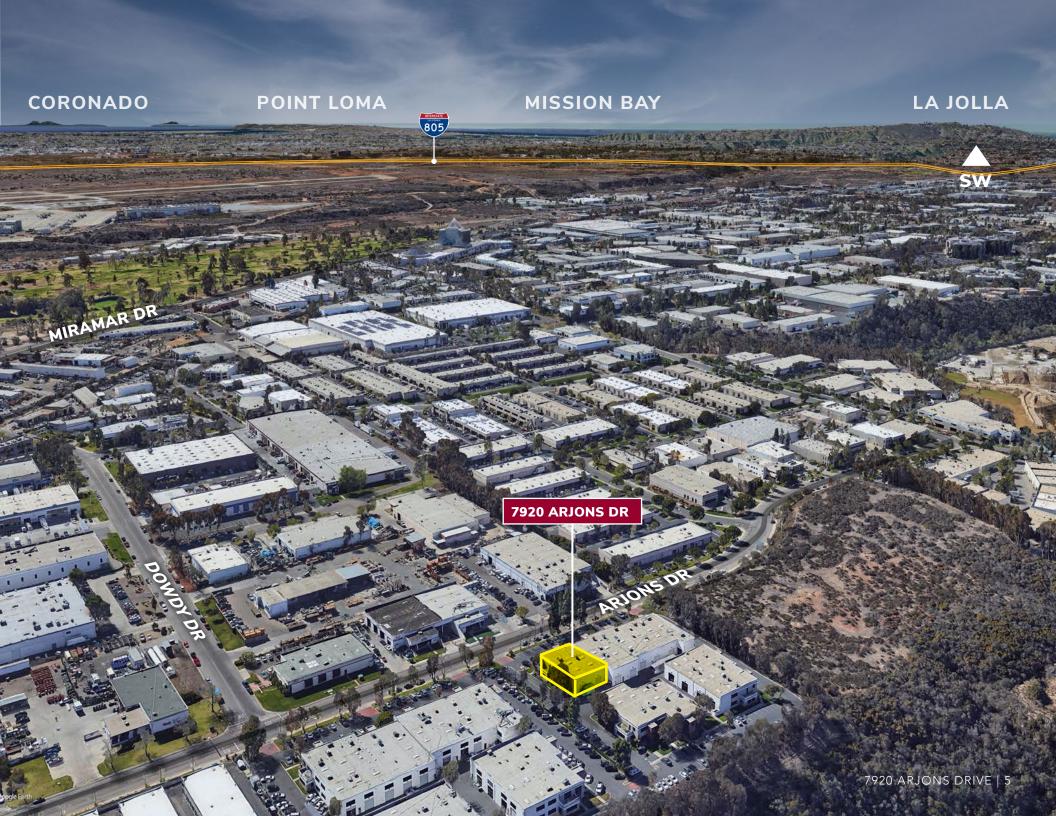

### **7920 ARJONS DRIVE**

SAN DIEGO, CA 92126 ± 7,483 SQ. FT.

### PROPERTY

**7920 ARJONS DRIVE**SAN DIEGO, CA 92126
± 7,483 SQ. FT.

- 40% office / 60% warehouse
- (2) grade level 12' x 12' truck doors
- ± 20' warehouse clearance
- Building signage available
- Shower in unit
- Corner unit with good parking