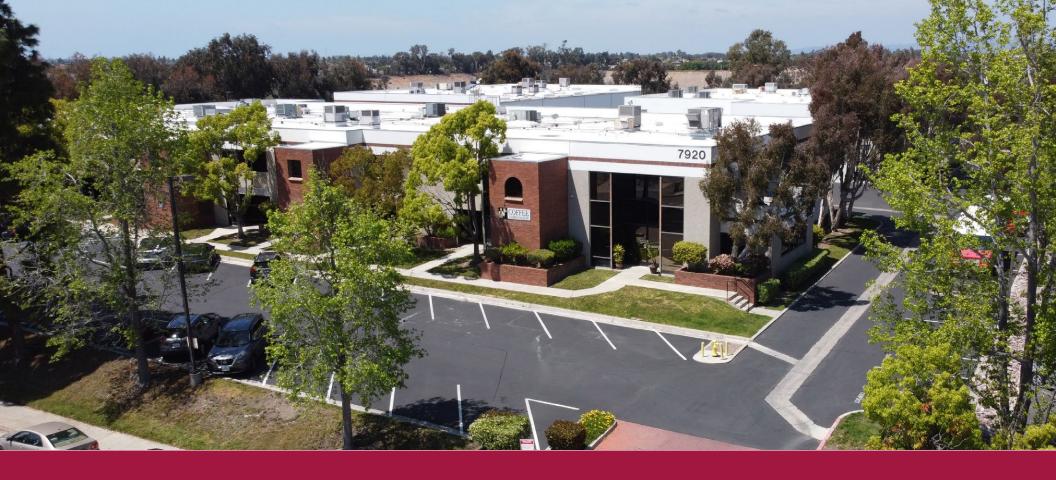

### PROPERTY

**7920 ARJONS DRIVE**SAN DIEGO, CA 92126
± 7,483 SQ. FT.

- 40% office / 60% warehouse
- (2) grade level 12' x 12' truck doors
- ± 20' warehouse clearance
- Building signage available
- Shower in unit
- Corner unit with good parking

### **7920 ARJONS DRIVE**

SAN DIEGO, CA 92126 ± 7,483 SQ. FT.