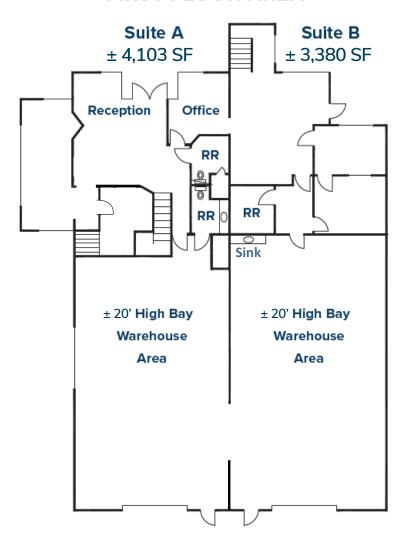

#### **FIRST FLOOR AREA**

### PROPERTY

**7920 ARJONS DRIVE**SAN DIEGO, CA 92126
± 7,483 SQ. FT.

- 40% office / 60% warehouse
- (2) grade level 12' x 12' truck doors
- ± 20' warehouse clearance
- Building signage available
- Shower in unit
- Corner unit with good parking