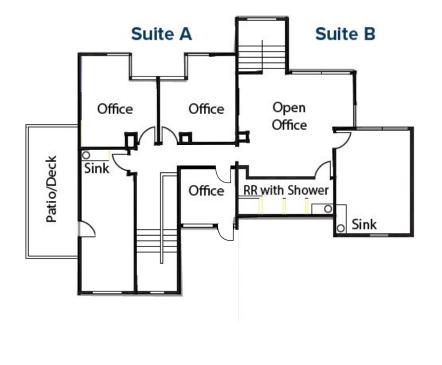

believe to be reliable; however, Lee & Associates has not verified, and will not verify, any of the information contained herein, nor has Lee & Associates conducted any investigation regarding these matters and makes no warranty or representation whatsoever regarding the accuracy or completeness of the information provided.

All potential occupiers must take appropriate measures to verify all of the information set forth herein.



### PROPERTY

**7920 ARJONS DRIVE**SAN DIEGO, CA 92126
± 7,483 SQ. FT.

- 40% office / 60% warehouse
- (2) grade level 12' x 12' truck doors
- ± 20' warehouse clearance
- Building signage available
- Shower in unit
- Corner unit with good parking

Lease Rate: \$1.55 PSF per Month MG + Utilities







#### **FIRST FLOOR AREA**



#### SECOND FLOOR OFFICE AREA



\* Rendering is an approximation, not drawn





## NO ONE IS MORE ACTIVE AT MIRALANI BLUFFS I & II



TIM GOSSELIN

Principal

(760) 822-3730

CalBRE Lic#: 01495432





### **7920 ARJONS DRIVE**

SAN DIEGO, CA 92126 ± 7,483 SQ. FT.



# 7920 ARJONS DRIVE SAN DIEGO, CA 92126



COMMERCIAL REAL ESTATE SERVICES

1902 Wright Place, Suite 180 Carlsbad, CA 92008
P: 760-929-9700 | www.lee-associates.com/sandiegonorth | Corporate Lic # 01096996

TIM GOSSELIN, CCIM
Principal
(760) 822-3730
tgosselin@lee-associates.com
DRE Lic#: 01495432



ALL INFORMATION FURNISHED REGARDING PROPERTY FOR SALE, RENTAL OR FINANCING IS FROM SOURCES DEEMED RELIABLE, BUT NO WARRANTY OR REPRESENTATION IS MADE TO THE ACCURACY THEREOF AND SAME IS SUBMITTED TO ERRORS, OMISSIONS, CHANGE OF PRICE, RENTAL OR OTHER CONDITIO