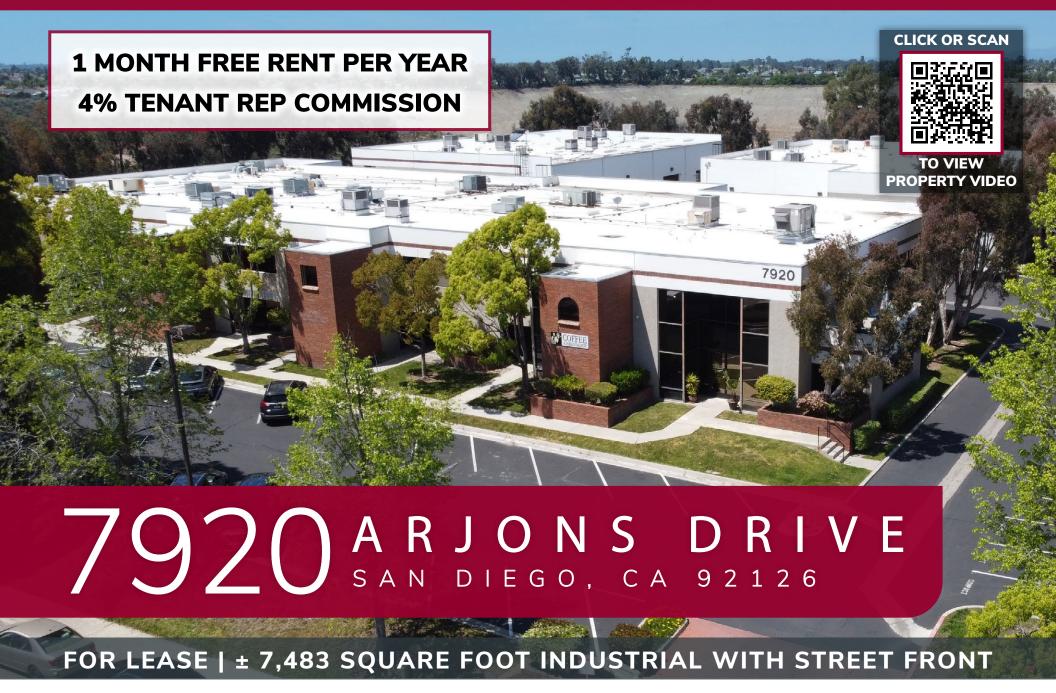

### PROPERTY

**7920 ARJONS DRIVE**SAN DIEGO, CA 92126
± 7,483 SQ. FT.

- 40% office / 60% warehouse
- (2) grade level 12' x 12' truck doors
- ± 20' warehouse clearance
- Building signage available
- Shower in unit
- Corner unit with good parking

### **7920 ARJONS DRIVE**

SAN DIEGO, CA 92126 ± 7,483 SQ. FT.