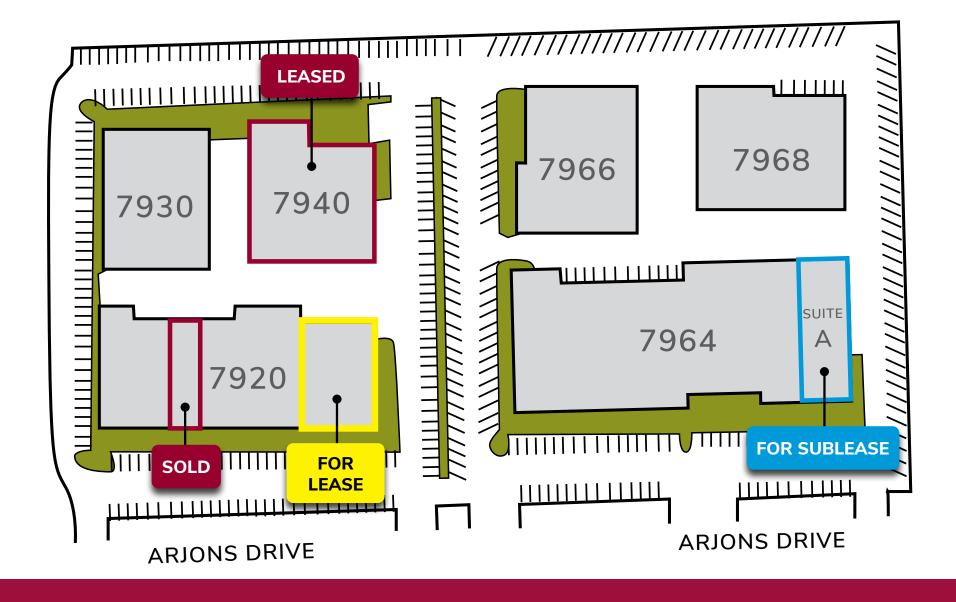

### **7920 ARJONS DRIVE**

SAN DIEGO, CA 92126 ± 7,483 SQ. FT.

### PROPERTY

**7920 ARJONS DRIVE**SAN DIEGO, CA 92126
± 7,483 SQ. FT.

- 40% office / 60% warehouse
- (2) grade level 12' x 12' truck doors
- ± 20' warehouse clearance
- Building signage available
- Shower in unit
- Corner unit with good parking