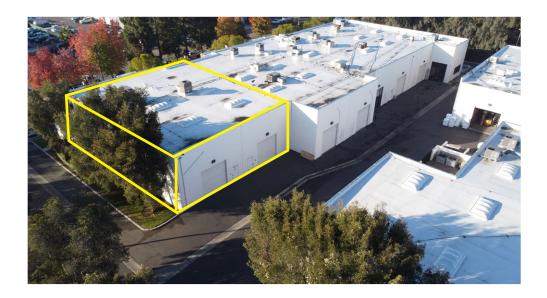

### PROPERTY

**7920 ARJONS DRIVE**SAN DIEGO, CA 92126
± 7,483 SQ. FT.

- 40% office / 60% warehouse
- (2) grade level 12' x 12' truck doors
- ± 20' warehouse clearance
- Building signage available
- Shower in unit
- Corner unit with good parking

### **7920 ARJONS DRIVE**

SAN DIEGO, CA 92126 ± 7,483 SQ. FT.