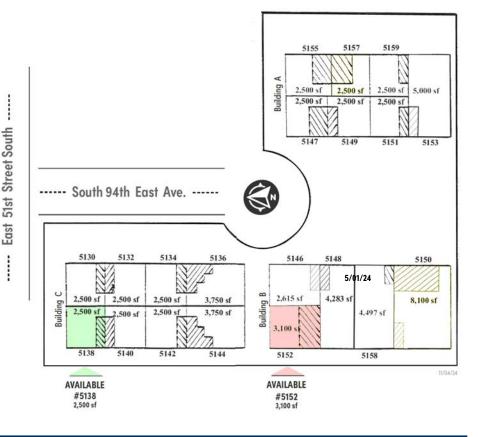

## **PROPERTY HIGHLIGHTS**

• SPACE AVAILABLE: #5138 (2,500 sf)

#5152 (3,100 sf)

- 10' X 12' OVERHEAD DOORS
- PROFESSIONALLY MANAGED
- FULLY INSULATED
- COMPETITIVE RENTAL RATES
- GREAT LOCATION

All units have air conditioned offices, two restrooms, including one handicap, and a water cooler. The warehouses have 14' eave heights and gas heat. The buildings are clear span, fully insulated and have skylights. Some spaces have extra plumbing and heavy electric service. The large parking areas are all concrete and lighted. Landscaping is maintained by the landlord.