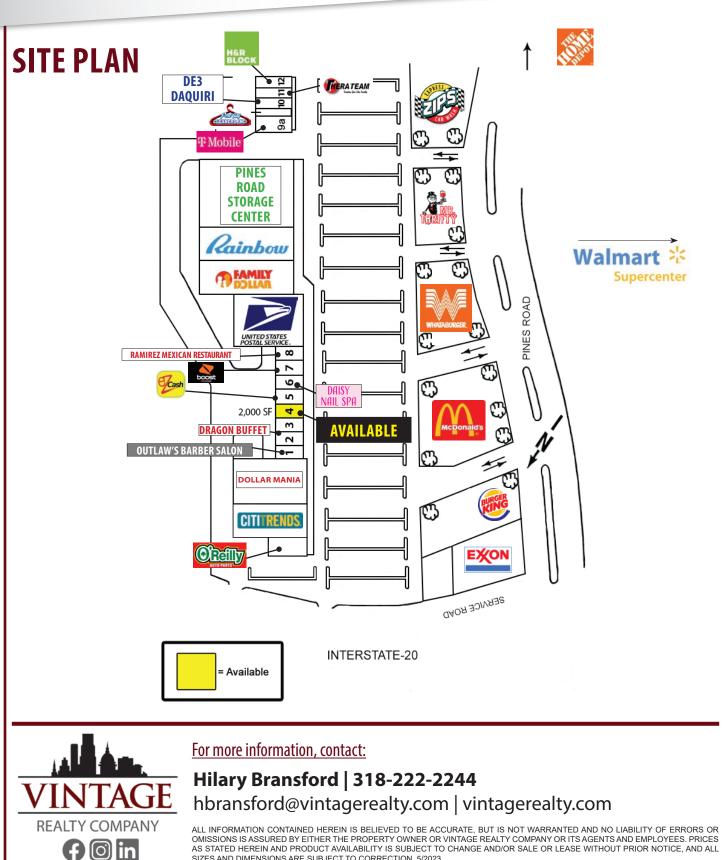

# HUNTINGTON PARK Shopping center

#### 6713, 6715, 6723 PINES RD. SHREVEPORT, LA 71129

- 2,000 square feet available
- West Shreveport location with excellent accessibility from I-20
- High traffic area (42,457 +/- cars per day)
- Great visibility
- Average HH Income \$67,320 + 3 Mile Radius
- Strategically positioned directly across from Walmart
  Supercenter
- Outparcels occupied by Burger King, McDonald's, Whataburger, and Exxon
- Significant new commercial growth in area
- Surrounded by Home Depot, various hotels, drug stores, and national restaurant concepts

# HUNTINGTON PARK Shopping Center

VINTAGE REALTY COMPANY

For more information, contact:

#### Hilary Bransford | 318-222-2244 hbransford@vintagerealty.com | vintagerealty.com

ALL INFORMATION CONTAINED HEREIN IS BELIEVED TO BE ACCURATE, BUT IS NOT WARRANTED AND NO LIABILITY OF ERRORS OR OMISSIONS IS ASSURED BY EITHER THE PROPERTY OWNER OR VINTAGE REALTY COMPANY OR ITS AGENTS AND EMPLOYEES. PRICES AS STATED HEREIN AND PRODUCT AVAILABILITY IS SUBJECT TO CHANGE AND/OR SALE OR LEASE WITHOUT PRIOR NOTICE, AND ALL SIZES AND DIMENSIONS ARE SUBJECT TO CORRECTION. 5/2023