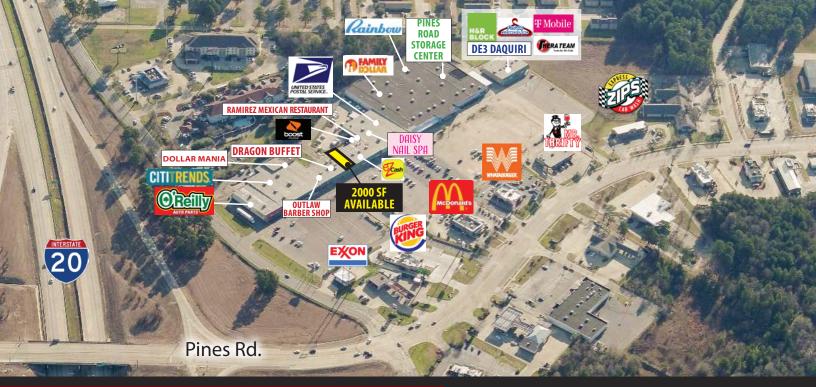

# HUNTINGTON PARK Shopping center

#### 6713, 6715, 6723 PINES RD. SHREVEPORT, LA 71129

- 2,000 square feet available
- West Shreveport location with excellent accessibility from I-20
- High traffic area (42,457 +/- cars per day)
- Great visibility
- Average HH Income \$67,320 + 3 Mile Radius
- Strategically positioned directly across from Walmart
  Supercenter
- Outparcels occupied by Burger King, McDonald's, Whataburger, and Exxon
- Significant new commercial growth in area
- Surrounded by Home Depot, various hotels, drug stores, and national restaurant concepts