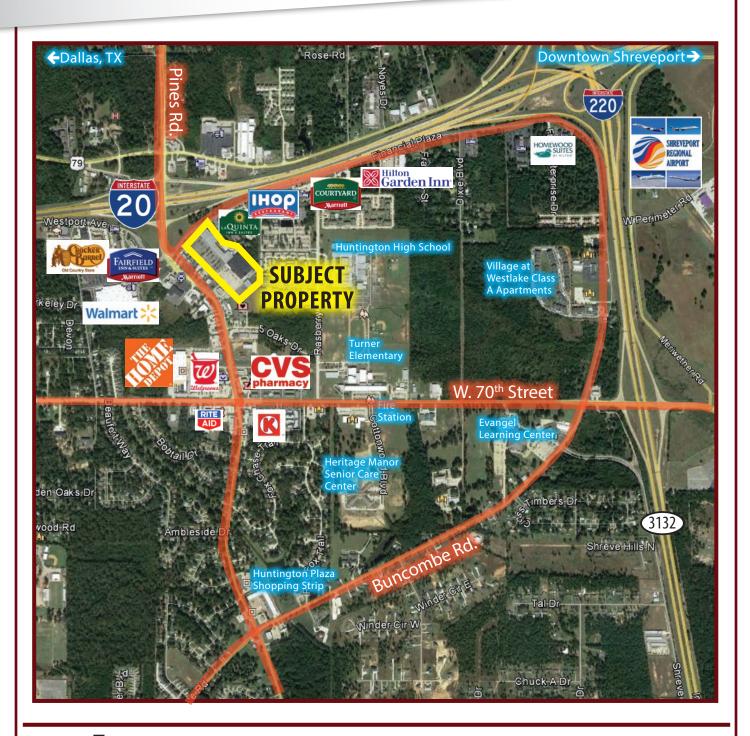

# HUNTINGTON PARK Shopping center

#### 6713, 6715, 6723 PINES RD. SHREVEPORT, LA 71129

- 2,000 square feet available
- West Shreveport location with excellent accessibility from I-20
- High traffic area (42,457 +/- cars per day)
- Great visibility
- Average HH Income \$67,320 + 3 Mile Radius
- Strategically positioned directly across from Walmart
  Supercenter
- Outparcels occupied by Burger King, McDonald's, Whataburger, and Exxon
- Significant new commercial growth in area
- Surrounded by Home Depot, various hotels, drug stores, and national restaurant concepts