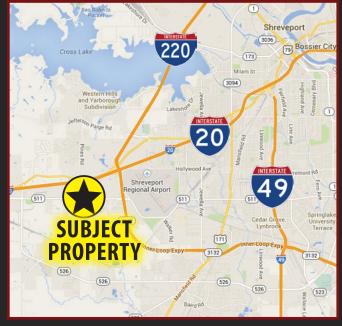

# HUNTINGTON PARK Shopping center

#### 6713, 6715, 6723 PINES RD. SHREVEPORT, LA 71129

- 2,000 square feet available
- West Shreveport location with excellent accessibility from I-20
- High traffic area (42,457 +/- cars per day)
- Great visibility
- Average HH Income \$67,320 + 3 Mile Radius
- Strategically positioned directly across from Walmart
  Supercenter
- Outparcels occupied by Burger King, McDonald's, Whataburger, and Exxon
- Significant new commercial growth in area
- Surrounded by Home Depot, various hotels, drug stores, and national restaurant concepts