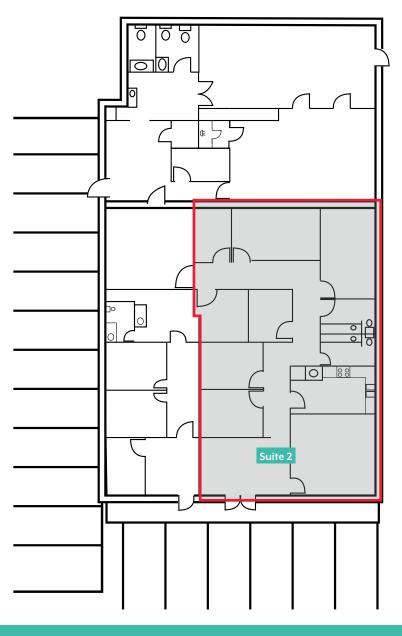

## **Available Spaces**

| Space   | SF    | Description                                                                                                                               |
|---------|-------|-------------------------------------------------------------------------------------------------------------------------------------------|
| Suite 2 | 2,079 | Excellent exposure along Kilani Ave. The unit is ideal for a medical clinic or operator to benefit from the infrastructure and build out. |