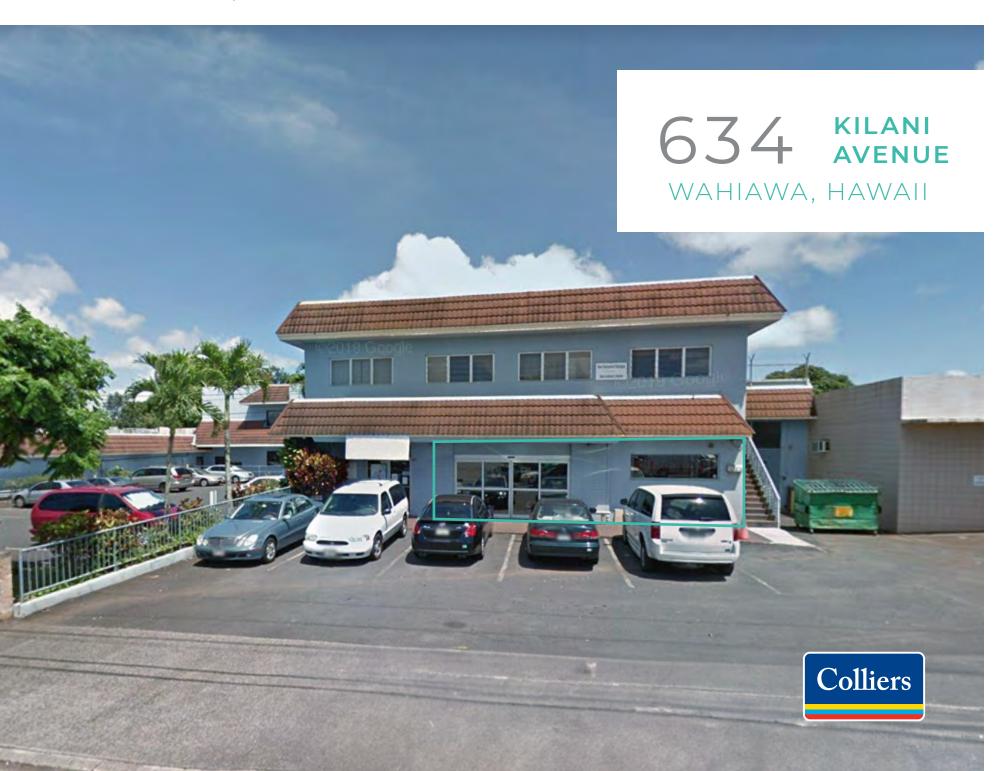

## Property Highlights

A rare listing in the quaint town of Wahiawa, 634 Kilani Avenue, affords businesses the opportunity to break into this tight market and evolving community. The building's location on Kilani Avenue, one of the main streets intersecting Kamehameha Highway, ensures high visibility and accessibility. Numerous amenities surround the property, including the Wahiawa General Hospital, The Bus transit station, Court House, Post Office, Tamura's Market, Ace Hardware, gas and convenience stations, Kilani Bakery, 7-11, Barrio Café, and Mango Street Grill, all within a few minutes walk.