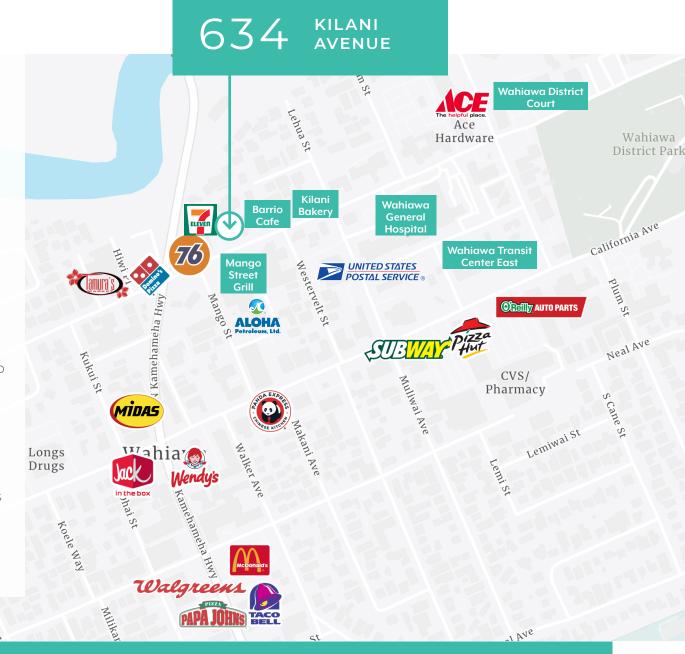

## Property Highlights

A rare listing in the quaint town of Wahiawa, 634 Kilani Avenue, affords businesses the opportunity to break into this tight market and evolving community. The building's location on Kilani Avenue, one of the main streets intersecting Kamehameha Highway, ensures high visibility and accessibility. Numerous amenities surround the property, including the Wahiawa General Hospital, The Bus transit station, Court House, Post Office, Tamura's Market, Ace Hardware, gas and convenience stations, Kilani Bakery, 7-11, Barrio Café, and Mango Street Grill, all within a few minutes walk.