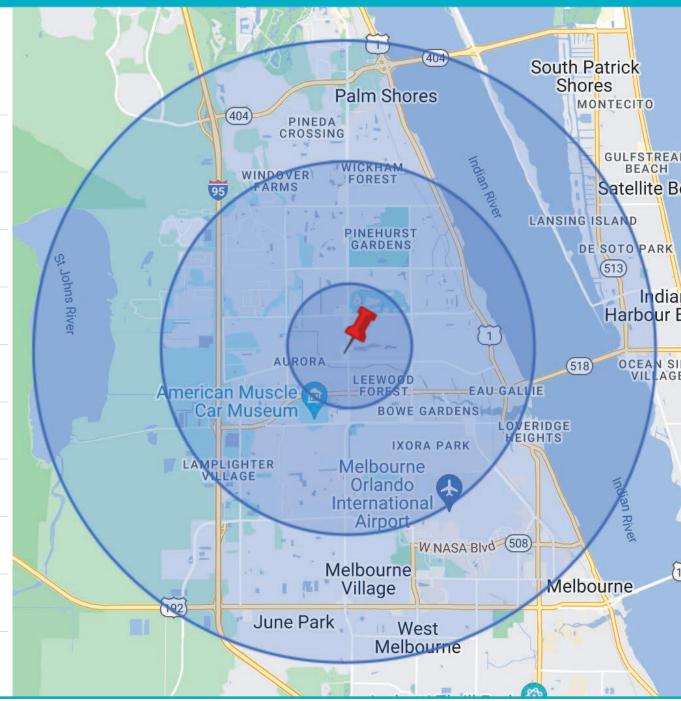

## **DEMOGRAPHICS**

|                       | 1 MILE    | 3 MILE    | 5 MILE    |
|-----------------------|-----------|-----------|-----------|
| 2023 Total Population | 9,331     | 55,239    | 98,933    |
| 2028 Population       | 9,520     | 56,675    | 101,668   |
| Pop Growth 2023-2028  | + 2.03%   | + 2.60%   | + 2.76%   |
| Average Age           | 43        | 44        | 45        |
| 2023 Total Households | 4,167     | 24,185    | 43,106    |
| HH Growth 2023-2028   | + 1.78%   | + 2.43%   | + 2.71%   |
| Median Household Inc  | \$55,865  | \$58,216  | \$64,597  |
| Avg Household Size    | 2.20      | 2.30      | 2.30      |
| 2023 Avg HH Vehicles  | 2.00      | 2.00      | 2.00      |
| Median Home Value     | \$201,363 | \$207,530 | \$242,882 |
| Median Year Built     | 1984      | 1983      | 1984      |