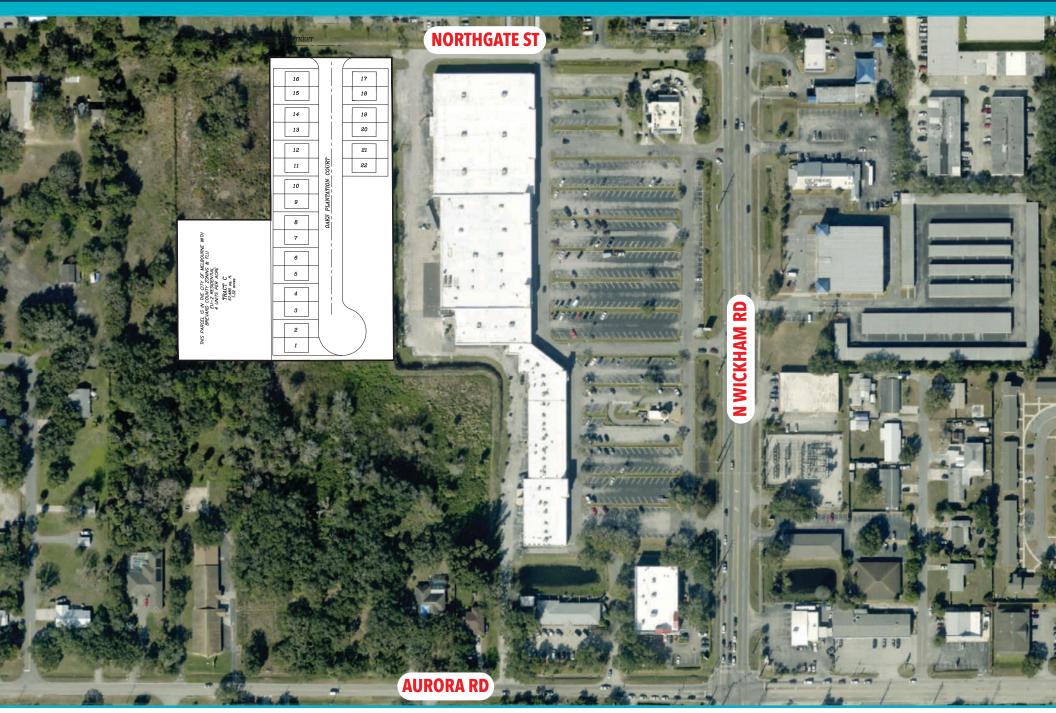

## THIS PARCEL IS IN THE CITY OF MELBOURNE WITH BREVARD COUNTY ZONING & FLU EU-2 RESIDENTIAL 4 UNITS PER ACRE

TRACT C 57,480 sq. ft. 1.32 acres

Copyright © 2024 Price Family Homes