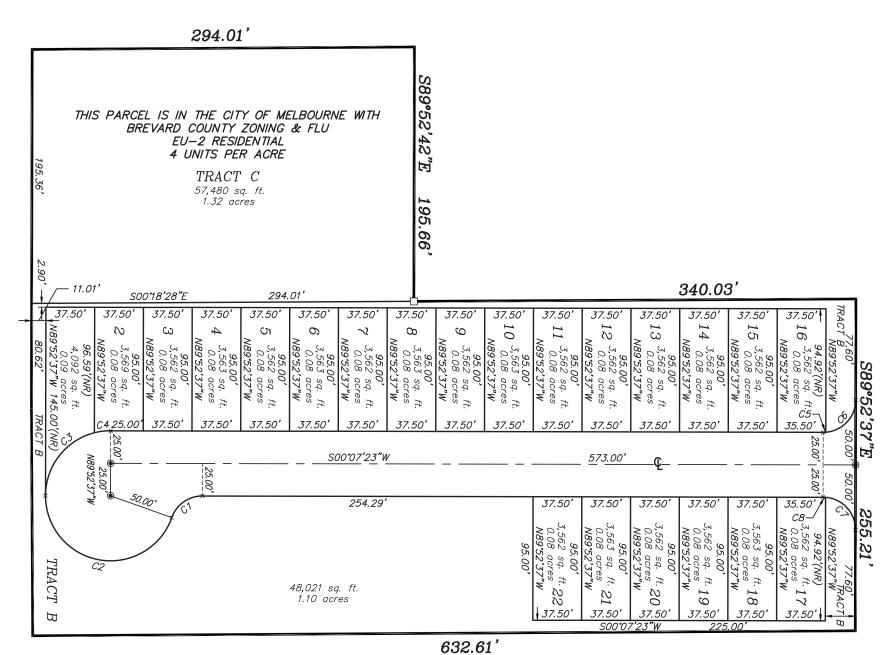

## THIS PARCEL IS IN THE CITY OF MELBOURNE WITH BREVARD COUNTY ZONING & FLU EU-2 RESIDENTIAL 4 UNITS PER ACRE

TRACT C 57,480 sq. ft. 1.32 acres

Copyright © 2024 Price Family Homes