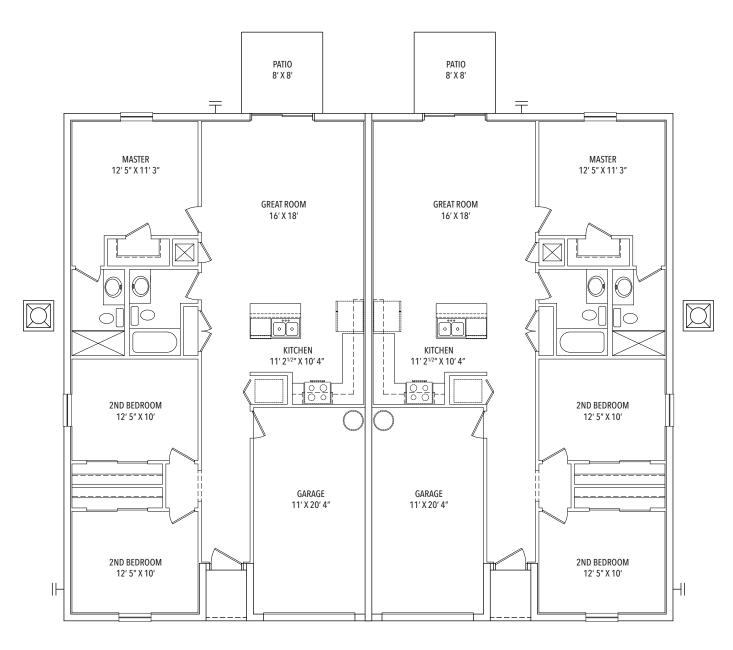

## THIS PARCEL IS IN THE CITY OF MELBOURNE WITH BREVARD COUNTY ZONING & FLU EU-2 RESIDENTIAL 4 UNITS PER ACRE

TRACT C 57,480 sq. ft. 1.32 acres

Copyright © 2024 Price Family Homes