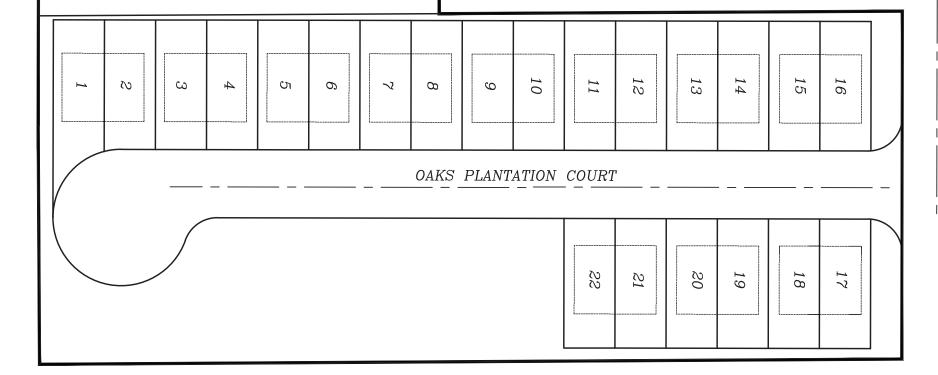

## THIS PARCEL IS IN THE CITY OF MELBOURNE WITH BREVARD COUNTY ZONING & FLU EU-2 RESIDENTIAL 4 UNITS PER ACRE

TRACT C 57,480 sq. ft. 1.32 acres

Copyright © 2024 Price Family Homes