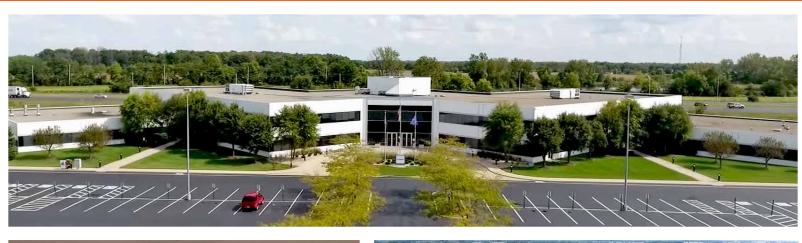

### **BUILDING FEATURES:**

**Madison Trace Business Center** is an opportunity to lease a headquarter-quality facility originally built by General Motors. It is ideally located for any company that calls the Indianapolis market home or is looking to expand to the Indianapolis MSA.

Originally the headquarters for Remy/Borg Warner, this property features a flexible combination of office, research/development and warehouse space.

The property is in excellent condition with well-maintained grounds and clean interior and exterior. The location is immediately accessible to I-69 and is approximately 15 minutes northeast of Indianapolis.

#### >> 7,400± SF secured second floor

- >> Divisible from 595± SF and up
- >> Parking 4.43/1,000
- >>> Located at Exit 119 along I-69 with highly visible interstate frontage
- >> Outdoor walking trail
- >> Exterior monument signage visible to I-69
- >> Workstation furniture available
- >> Security system
- >> Outdoor patio with table seating
- >> Multiple fiber providers
- >> Heavy power
- >> 5 grade level doors and 2 dock doors with levelers
- Located just 9 miles northeast of Fishers in Pendleton (Madison County) off of I-69, Exit 119 just 15 minutes from Indianapolis
- Within 100 mile radius of Indianapolis (IN), Fort Wayne (IN), Cincinnati (OH) and Dayton (OH)