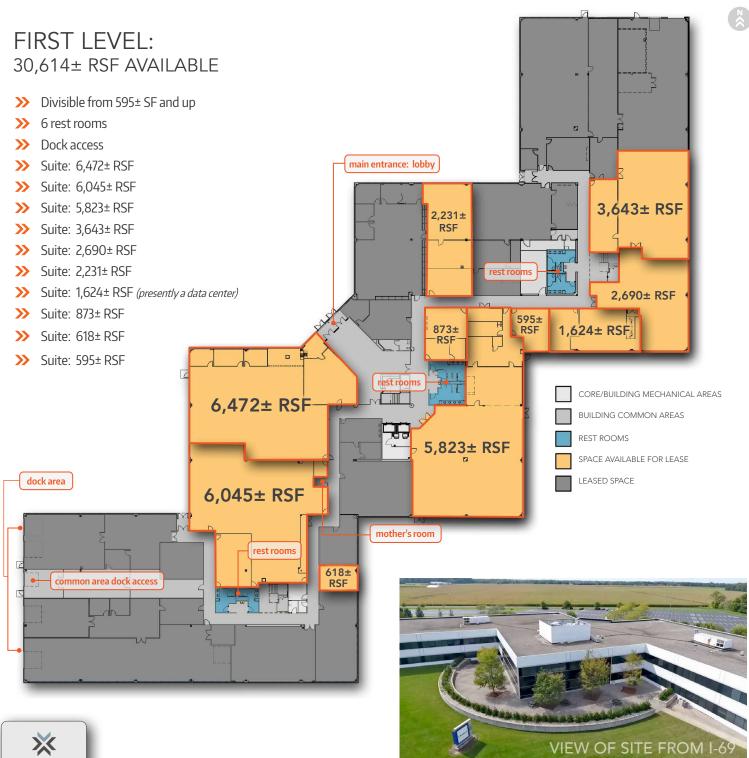

#### >>> 38,014± SF total office/flex space available on 20± acre site

#### >> 7,400± SF secured second floor

- >> Divisible from 595± SF and up
- >> Parking 4.43/1,000
- >>> Located at Exit 119 along I-69 with highly visible interstate frontage
- >> Outdoor walking trail
- >> Exterior monument signage visible to I-69
- >> Workstation furniture available
- >> Security system
- >> Outdoor patio with table seating
- >> Multiple fiber providers
- >> Heavy power
- >> 5 grade level doors and 2 dock doors with levelers
- Located just 9 miles northeast of Fishers in Pendleton (Madison County) off of I-69, Exit 119 just 15 minutes from Indianapolis
- Within 100 mile radius of Indianapolis (IN), Fort Wayne (IN), Cincinnati (OH) and Dayton (OH)