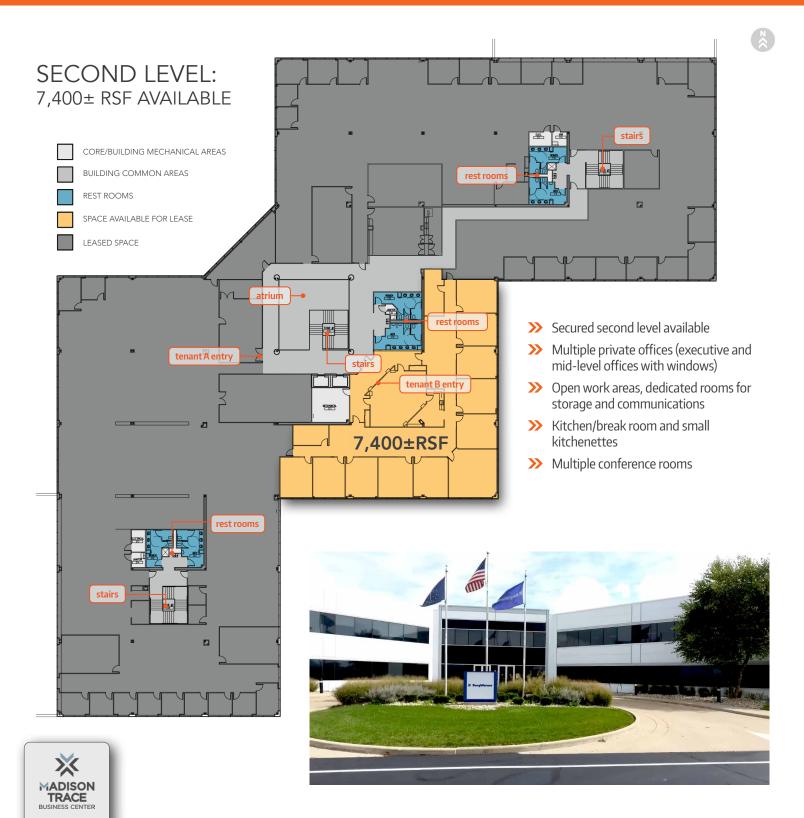

#### >> 7,400± SF secured second floor

- >> Divisible from 595± SF and up
- >> Parking 4.43/1,000
- >>> Located at Exit 119 along I-69 with highly visible interstate frontage
- >> Outdoor walking trail
- >> Exterior monument signage visible to I-69
- >> Workstation furniture available
- >> Security system
- >> Outdoor patio with table seating
- >> Multiple fiber providers
- >> Heavy power
- >> 5 grade level doors and 2 dock doors with levelers
- Located just 9 miles northeast of Fishers in Pendleton (Madison County) off of I-69, Exit 119 just 15 minutes from Indianapolis
- Within 100 mile radius of Indianapolis (IN), Fort Wayne (IN), Cincinnati (OH) and Dayton (OH)