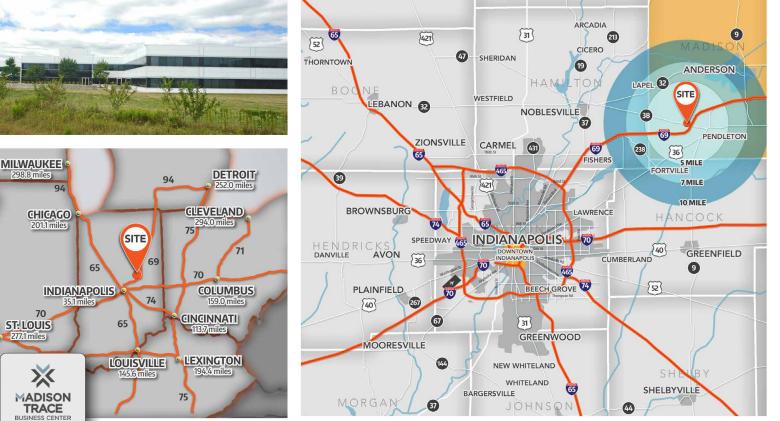

Originally the headquarters for Remy/Borg Warner, this property features a flexible combination of office, research/development and warehouse space.

The property is in excellent condition with well-maintained grounds and clean interior and exterior. The location is immediately accessible to I-69 and is approximately 15 minutes northeast of Indianapolis.

#### >> 7,400± SF secured second floor

- >> Divisible from 595± SF and up
- >> Parking 4.43/1,000
- >>> Located at Exit 119 along I-69 with highly visible interstate frontage
- >> Outdoor walking trail
- >> Exterior monument signage visible to I-69
- >> Workstation furniture available
- >> Security system
- >> Outdoor patio with table seating
- >> Multiple fiber providers
- >> Heavy power
- >> 5 grade level doors and 2 dock doors with levelers
- Located just 9 miles northeast of Fishers in Pendleton (Madison County) off of I-69, Exit 119 just 15 minutes from Indianapolis
- Within 100 mile radius of Indianapolis (IN), Fort Wayne (IN), Cincinnati (OH) and Dayton (OH)

- Infrastructure improvements in area are benefitting the Madison Trace Business Center and improving commute times.
- >> Newly completed I-69 widening and improvements from Fishers north on 69.
- Newly expanded and improved Exit 119 completed in 2019
- >> New pedestrian/bike path with bridge over I-69 completed in 2019
- Reverse commute from Indianapolis, Fishers, and Carmel allows for quick and easy access versus other I-69 locations
- Located just 9 miles northeast of Fishers, IN in Pendleton, IN (Madison County) off of I-69, Exit 119 just 15 minutes from Indianapolis metro area