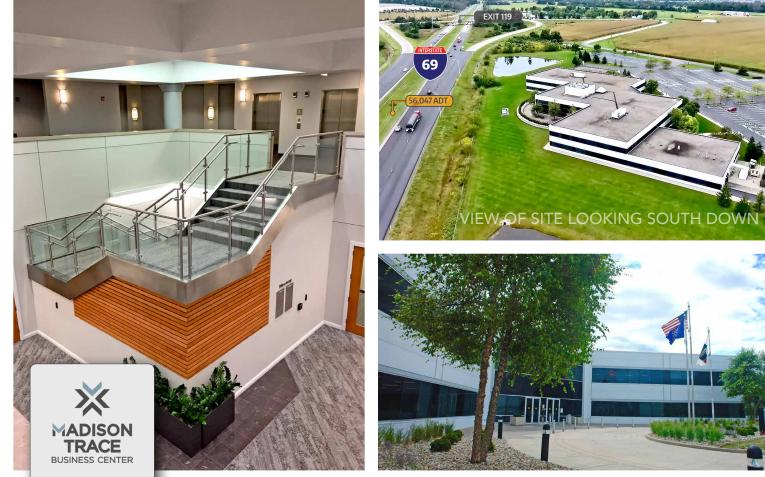

#### >> 7,400± SF secured second floor

- >> Divisible from 595± SF and up
- >> Parking 4.43/1,000
- >>> Located at Exit 119 along I-69 with highly visible interstate frontage
- >> Outdoor walking trail
- >> Exterior monument signage visible to I-69
- >> Workstation furniture available
- >> Security system
- >> Outdoor patio with table seating
- >> Multiple fiber providers
- >> Heavy power
- >> 5 grade level doors and 2 dock doors with levelers
- Located just 9 miles northeast of Fishers in Pendleton (Madison County) off of I-69, Exit 119 just 15 minutes from Indianapolis
- Within 100 mile radius of Indianapolis (IN), Fort Wayne (IN), Cincinnati (OH) and Dayton (OH)

- Infrastructure improvements in area are benefitting the Madison Trace Business Center and improving commute times.
- >> Newly completed I-69 widening and improvements from Fishers north on 69.
- Newly expanded and improved Exit 119 completed in 2019
- >> New pedestrian/bike path with bridge over I-69 completed in 2019
- Reverse commute from Indianapolis, Fishers, and Carmel allows for quick and easy access versus other I-69 locations
- Located just 9 miles northeast of Fishers, IN in Pendleton, IN (Madison County) off of I-69, Exit 119 just 15 minutes from Indianapolis metro area