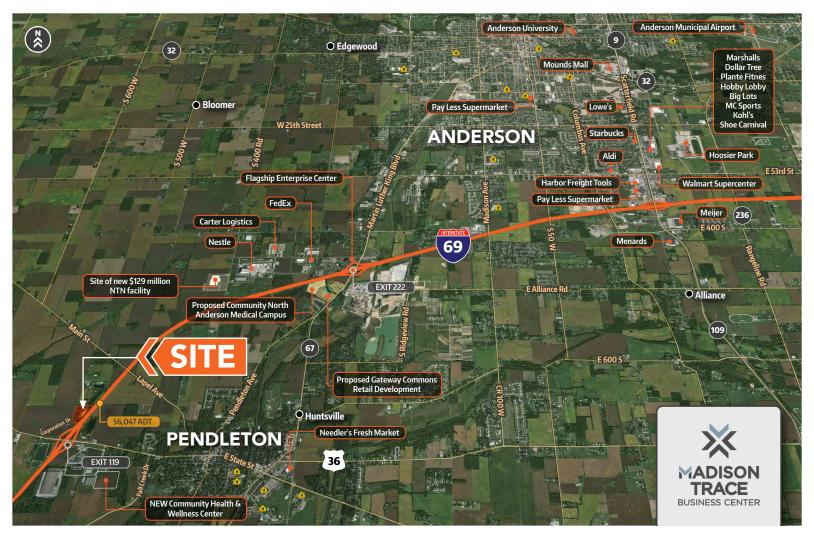

#### >> 7,400± SF secured second floor

- >> Divisible from 595± SF and up
- >> Parking 4.43/1,000
- >>> Located at Exit 119 along I-69 with highly visible interstate frontage
- >> Outdoor walking trail
- >> Exterior monument signage visible to I-69
- >> Workstation furniture available
- >> Security system
- >> Outdoor patio with table seating
- >> Multiple fiber providers
- >> Heavy power
- >> 5 grade level doors and 2 dock doors with levelers
- Located just 9 miles northeast of Fishers in Pendleton (Madison County) off of I-69, Exit 119 just 15 minutes from Indianapolis
- Within 100 mile radius of Indianapolis (IN), Fort Wayne (IN), Cincinnati (OH) and Dayton (OH)

- Infrastructure improvements in area are benefitting the Madison Trace Business Center and improving commute times.
- >> Newly completed I-69 widening and improvements from Fishers north on 69.
- Newly expanded and improved Exit 119 completed in 2019
- >> New pedestrian/bike path with bridge over I-69 completed in 2019
- Reverse commute from Indianapolis, Fishers, and Carmel allows for quick and easy access versus other I-69 locations
- Located just 9 miles northeast of Fishers, IN in Pendleton, IN (Madison County) off of I-69, Exit 119 just 15 minutes from Indianapolis metro area