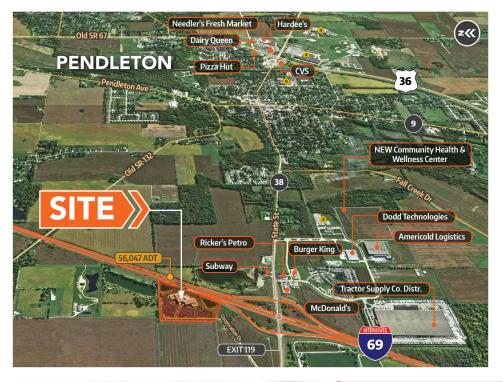

#### >> 7,400± SF secured second floor

- >> Divisible from 595± SF and up
- >> Parking 4.43/1,000
- >>> Located at Exit 119 along I-69 with highly visible interstate frontage
- >> Outdoor walking trail
- >> Exterior monument signage visible to I-69
- >> Workstation furniture available
- >> Security system
- >> Outdoor patio with table seating
- >> Multiple fiber providers
- >> Heavy power
- >> 5 grade level doors and 2 dock doors with levelers
- Located just 9 miles northeast of Fishers in Pendleton (Madison County) off of I-69, Exit 119 just 15 minutes from Indianapolis
- Within 100 mile radius of Indianapolis (IN), Fort Wayne (IN), Cincinnati (OH) and Dayton (OH)

- Infrastructure improvements in area are benefitting the Madison Trace Business Center and improving commute times.
- >> Newly completed I-69 widening and improvements from Fishers north on 69.
- Newly expanded and improved Exit 119 completed in 2019
- >> New pedestrian/bike path with bridge over I-69 completed in 2019
- Reverse commute from Indianapolis, Fishers, and Carmel allows for quick and easy access versus other I-69 locations
- Located just 9 miles northeast of Fishers, IN in Pendleton, IN (Madison County) off of I-69, Exit 119 just 15 minutes from Indianapolis metro area