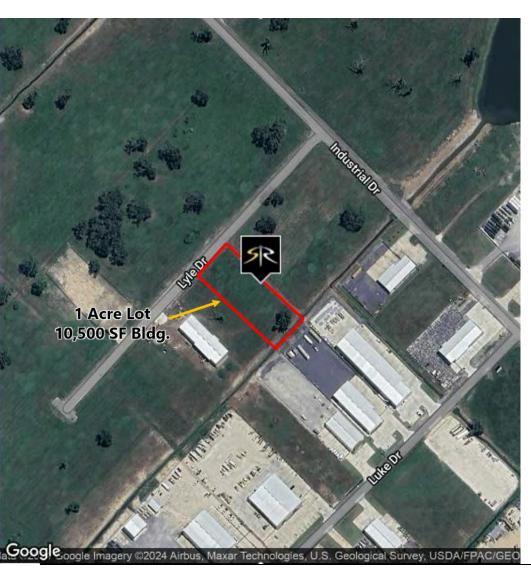

#### **PROPERTY OVERVIEW**

Under Construction: 10,500 SF Building located in Ascension Commerce Center right off of Industrial Drive in Geismar, LA.

#### **COMPLETE HIGHLIGHTS:**

- Lot 28 C, 1 Acre Lot, located in Ascension Parish, one of the fastest growing parishes in state
- Ascension has experienced significant economic development over the last decade; currently, there are \$13B in economic development projects occurring within area
- Site is a just few miles from I-10 between Baton Rouge and New Orleans, within 60 miles of the Port of New Orleans and 25 miles from the Port of Greater Baton Rouge
- Located in the heart of the south Louisiana Petrochemical Corridor, in Ascension Commerce Center, offering unparalleled access to critical distribution and logistics infrastructure
- Industrial Building (Under Construction): 10,500 Total SF (60'x 175')
- 1,800 SF Office includes:
- 6-7 Private Offices
- · Reception/Lobby
- Office
- Breakroom
- Bathroom
- 8.700 Sf Warehouse includes:
- Clear span with 3-Overhead Rollup Doors (14' x 16') at Grade Level
- 3-Phase Electrical
- 20-ft Eave Height
- · Bath with Shower
- Situated on 1 acre (Lot 28B)
- 13 proposed Parking Spaces
- No Wetlands
- Flood Zone "X"