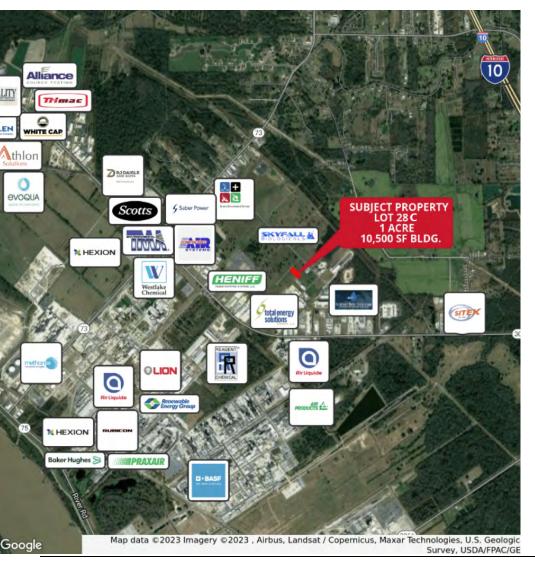

#### **PROPERTY OVERVIEW**

Under Construction: 10,500 SF Building located in Ascension Commerce Center right off of Industrial Drive in Geismar, LA.

#### **COMPLETE HIGHLIGHTS:**

- Lot 28 C, 1 Acre Lot, located in Ascension Parish, one of the fastest growing parishes in state
- Ascension has experienced significant economic development over the last decade; currently, there are \$13B in economic development projects occurring within area
- Site is a just few miles from I-10 between Baton Rouge and New Orleans, within 60 miles of the Port of New Orleans and 25 miles from the Port of Greater Baton Rouge
- Located in the heart of the south Louisiana Petrochemical Corridor, in Ascension Commerce Center, offering unparalleled access to critical distribution and logistics infrastructure
- Industrial Building (Under Construction): 10,500 Total SF (60'x 175')
- 1,800 SF Office includes:
- 6-7 Private Offices
- · Reception/Lobby
- Office
- Breakroom
- Bathroom
- 8.700 Sf Warehouse includes:
- Clear span with 3-Overhead Rollup Doors (14' x 16') at Grade Level
- 3-Phase Electrical
- 20-ft Eave Height
- · Bath with Shower
- Situated on 1 acre (Lot 28B)
- 13 proposed Parking Spaces
- No Wetlands
- Flood Zone "X"