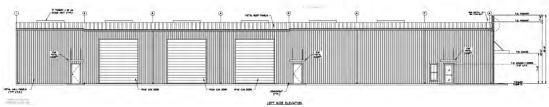

#### **COMPLETE HIGHLIGHTS:**

- Lot 28 C, 1 Acre Lot, located in Ascension Parish, one of the fastest growing parishes in state
- Ascension has experienced significant economic development over the last decade; currently, there are \$13B in economic development projects occurring within area
- Site is a just few miles from I-10 between Baton Rouge and New Orleans, within 60 miles of the Port of New Orleans and 25 miles from the Port of Greater Baton Rouge
- Located in the heart of the south Louisiana Petrochemical Corridor, in Ascension Commerce Center, offering unparalleled access to critical distribution and logistics infrastructure
- Industrial Building (Under Construction): 10,500 Total SF (60'x 175')
- 1,800 SF Office includes:
- 6-7 Private Offices
- · Reception/Lobby
- Office
- Breakroom
- Bathroom
- 8.700 Sf Warehouse includes:
- Clear span with 3-Overhead Rollup Doors (14' x 16') at Grade Level
- 3-Phase Electrical
- 20-ft Eave Height
- · Bath with Shower
- Situated on 1 acre (Lot 28B)
- 13 proposed Parking Spaces
- No Wetlands
- Flood Zone "X"