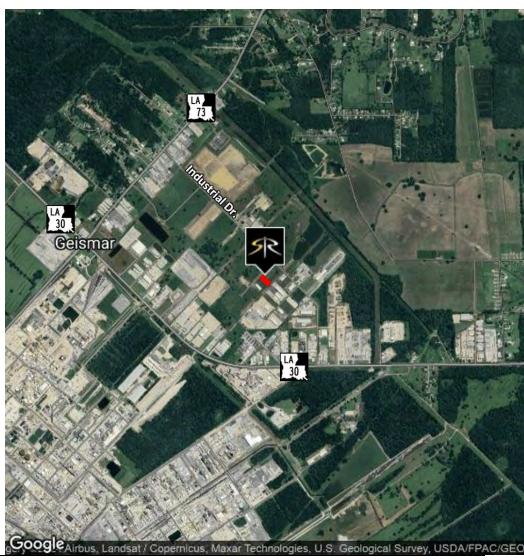

#### **PROPERTY OVERVIEW**

Under Construction: 10,500 SF Building located in Ascension Commerce Center right off of Industrial Drive in Geismar, LA.

#### **COMPLETE HIGHLIGHTS:**

- Lot 28 C, 1 Acre Lot, located in Ascension Parish, one of the fastest growing parishes in state
- Ascension has experienced significant economic development over the last decade; currently, there are \$13B in economic development projects occurring within area
- Site is a just few miles from I-10 between Baton Rouge and New Orleans, within 60 miles of the Port of New Orleans and 25 miles from the Port of Greater Baton Rouge
- Located in the heart of the south Louisiana Petrochemical Corridor, in Ascension Commerce Center, offering unparalleled access to critical distribution and logistics infrastructure
- Industrial Building (Under Construction): 10,500 Total SF (60'x 175')
- 1,800 SF Office includes:
- 6-7 Private Offices
- · Reception/Lobby
- Office
- Breakroom
- Bathroom
- 8.700 Sf Warehouse includes:
- Clear span with 3-Overhead Rollup Doors (14' x 16') at Grade Level
- 3-Phase Electrical
- 20-ft Eave Height
- · Bath with Shower
- Situated on 1 acre (Lot 28B)
- 13 proposed Parking Spaces
- No Wetlands
- Flood Zone "X"