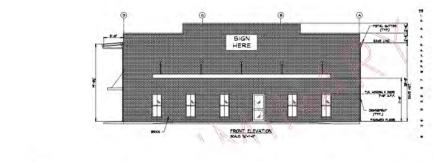

#### **COMPLETE HIGHLIGHTS:**

- Lot 28 C, 1 Acre Lot, located in Ascension Parish, one of the fastest growing parishes in state
- Ascension has experienced significant economic development over the last decade; currently, there are \$13B in economic development projects occurring within area
- Site is a just few miles from I-10 between Baton Rouge and New Orleans, within 60 miles of the Port of New Orleans and 25 miles from the Port of Greater Baton Rouge
- Located in the heart of the south Louisiana Petrochemical Corridor, in Ascension Commerce Center, offering unparalleled access to critical distribution and logistics infrastructure
- Industrial Building (Under Construction): 10,500 Total SF (60'x 175')
- 1,800 SF Office includes:
- 6-7 Private Offices
- · Reception/Lobby
- Office
- Breakroom
- Bathroom
- 8.700 Sf Warehouse includes:
- Clear span with 3-Overhead Rollup Doors (14' x 16') at Grade Level
- 3-Phase Electrical
- 20-ft Eave Height
- · Bath with Shower
- Situated on 1 acre (Lot 28B)
- 13 proposed Parking Spaces
- No Wetlands
- Flood Zone "X"