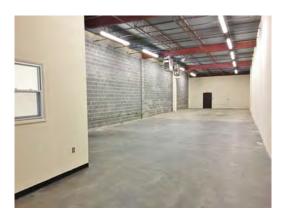

### 1,360 sf Drive-In Warehouse with HVAC

### Warehouse Space Includes:

- Finished Office Private restroom Kitchenette
- HEAT & AC THROUGHOUT 10' Drive-In Overhead Door

#### 2204 Distribution Circle, Silver Spring, MD

\* Drawing not to scale

Warehouse Interior

Warehouse Interior

Kitchenette and Front Office