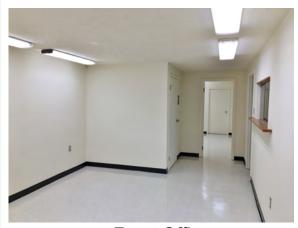

### 1,360 sf Drive-In Warehouse with HVAC

### Warehouse Space Includes:

- Finished Office Private restroom Kitchenette
- HEAT & AC THROUGHOUT 10' Drive-In Overhead Door

#### 2204 Distribution Circle, Silver Spring, MD

\* Drawing not to scale

Warehouse Interior

Warehouse Interior

Kitchenette and Front Office