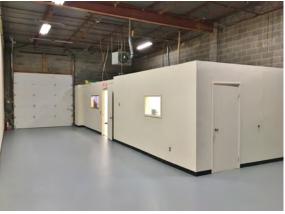

### 2,720 sf Drive-In Warehouse

### Warehouse Space Includes:

- 2 Finished Offices Private restroom
- 10' Drive-In Overhead Door Gas Heating Florescent Lighting

#### 2231 Distribution Circle, Silver Spring, MD

\*Drawing not to scale

Sample Warehouse

Sample Warehouse

Sample Front Office