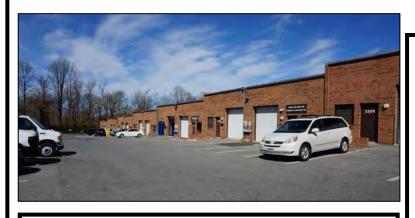

### 2201-2353 DISTRIBUTION CIRCLE

The following spaces are available in the above warehouse:

1,360 sf Drive-In Warehouse w/ HVAC 1,360 sf Drive-In Warehouse 2,720 sf Drive-In Warehouse

FOR MORE INFORMATION PLEASE CONTACT:

#### **ANDREW KOSSOW**

301-309-9500 ANDREW@KOSSOWMANAGEMENT.COM

- 1. Drive-in Bays
- 2. Space is Exceptionally Clean
- 3. I-1 Zoning
- 4. Excellent Location!!!
- 5. Minutes to Georgia Avenue, North West, DC and 495