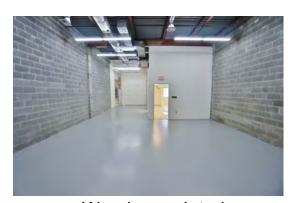

### 1,360 sf Drive-In Warehouse with HVAC

### Warehouse Space Includes:

- Finished Office Private restroom Kitchenette
- HEAT & AC THROUGHOUT 10' Drive-In Overhead Door

#### 2204 Distribution Circle, Silver Spring, MD

\* Drawing not to scale

Warehouse Interior

Warehouse Interior

Kitchenette and Front Office