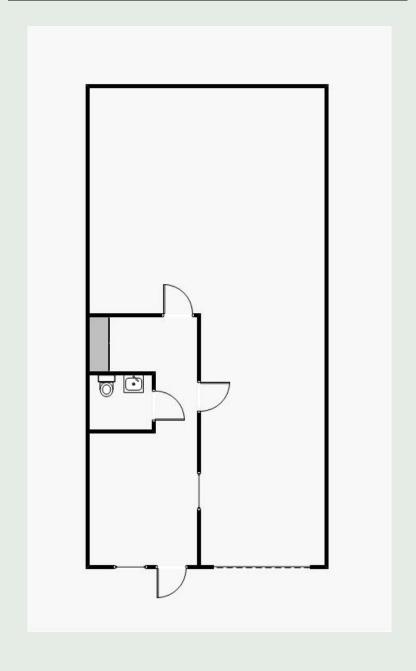

### 1,360 sf Drive-In Warehouse with HVAC

### Warehouse Space Includes:

- Finished Office Private restroom Kitchenette
- HEAT & AC THROUGHOUT 10' Drive-In Overhead Door

#### 2204 Distribution Circle, Silver Spring, MD

\* Drawing not to scale

Warehouse Interior

Warehouse Interior

Kitchenette and Front Office