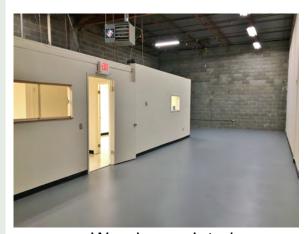

### 1,360 sf Drive-In Warehouse with HVAC

### Warehouse Space Includes:

- Finished Office Private restroom Kitchenette
- HEAT & AC THROUGHOUT 10' Drive-In Overhead Door

#### 2204 Distribution Circle, Silver Spring, MD

\* Drawing not to scale

Warehouse Interior

Warehouse Interior

Kitchenette and Front Office