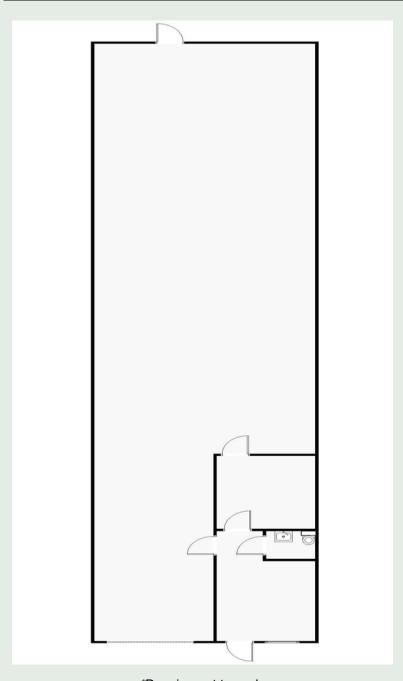

### 1,360 sf Drive-In Warehouse with HVAC

#### 2204 Distribution Circle, Silver Spring, MD

\* Drawing not to scale

Warehouse Interior

Warehouse Interior

Kitchenette and Front Office