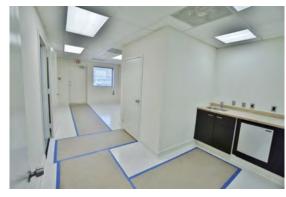

### 1,360 sf Drive-In Warehouse

### Warehouse Space Includes:

- 2 Finished Offices Private restroom
- 10' Drive-In Overhead Door Upgraded Lighting Gas Heating

### 2210 Distribution Circle, Silver Spring, MD

\* Drawing not to scale

Warehouse Interior

Warehouse Interior

Front Office