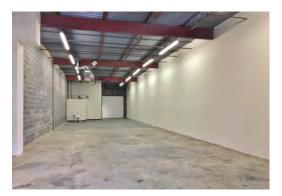

### 1,360 sf Drive-In Warehouse

### Warehouse Space Includes:

- 2 Finished Offices Private restroom
- 10' Drive-In Overhead Door Upgraded Lighting Gas Heating

### 2210 Distribution Circle, Silver Spring, MD

\* Drawing not to scale

Warehouse Interior

Warehouse Interior

Front Office