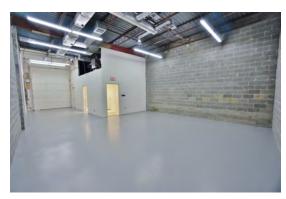

### 1,360 sf Drive-In Warehouse with HVAC

### Warehouse Space Includes:

- Finished Office Private restroom Kitchenette
- HEAT & AC THROUGHOUT 10' Drive-In Overhead Door

#### 2204 Distribution Circle, Silver Spring, MD

\* Drawing not to scale

Warehouse Interior

Warehouse Interior

Kitchenette and Front Office