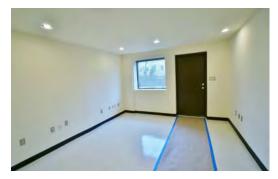

### 1,360 sf Drive-In Warehouse

### Warehouse Space Includes:

- 2 Finished Offices Private restroom
- 10' Drive-In Overhead Door Upgraded Lighting Gas Heating

### 2210 Distribution Circle, Silver Spring, MD

\* Drawing not to scale

Warehouse Interior

Warehouse Interior

Front Office