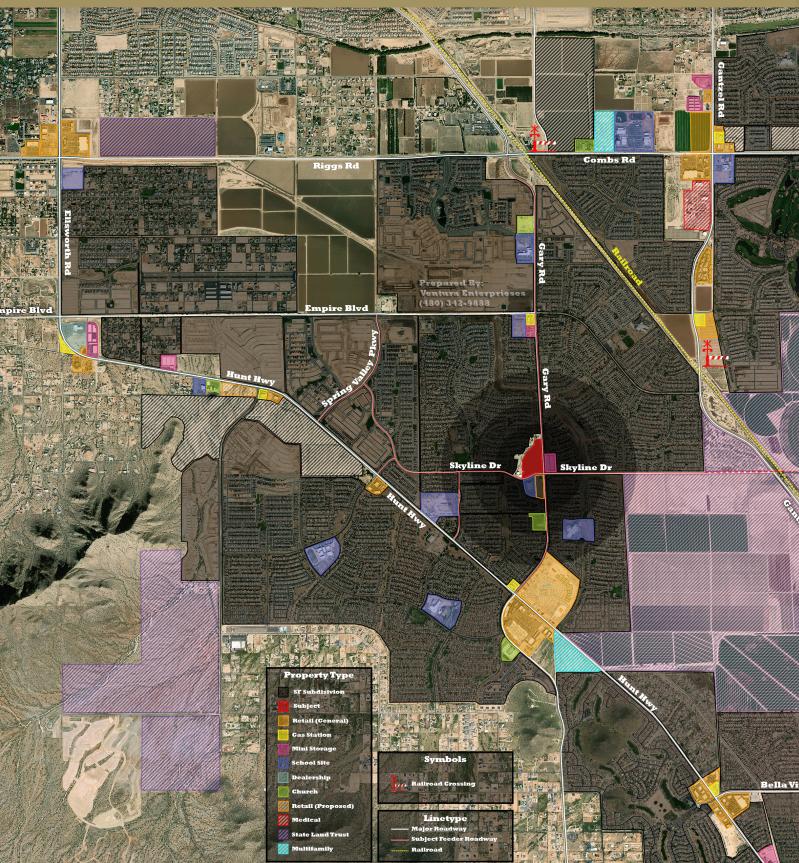

### SKYLINE CROSSING

#### A RETAIL CENTER IN THE HEART OF SAN TAN





VENTURA (

The information contained herein has been obtained through sources deemed reliable but cannot be guaranteed as to its accuracy. Any information of special interest should be obtained through independent verification.

# SKYLINE CROSSING

A RETAIL CENTER IN THE HEART OF SAN TAN



Marketed by...

REALTY

The information contained herein has been obtained through sources deemed reliable but cannot be guaranteed as to its accuracy. Any information of special interest should be obtained through independent verification.

# SKYLINE CROSSING

A RETAIL CENTER IN THE HEART OF SAN TAN



#### Table 8: LifeModes

|                        | San Tan Valley | Maricopa County | Pinal County | U.S.    |
|------------------------|----------------|-----------------|--------------|---------|
| LifeMode Segment       | Percent        | Percent         | Percent      | Percent |
| Up and Coming Families | 91.3%          | 10.6%           | 35.2%        | 2.3%    |
| The Great Outdoors     | 4.4%           | 0.2%            | 2.8%         | 1.6%    |
| Senior Escapes         | 2.3%