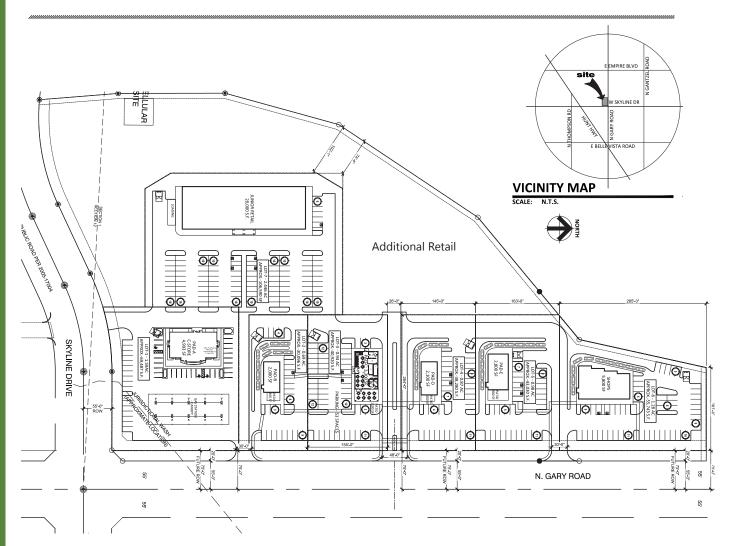

### SKYLINE CROSSING

#### A RETAIL CENTER IN THE HEART OF SAN TAN





VENTURA (

The information contained herein has been obtained through sources deemed reliable but cannot be guaranteed as to its accuracy. Any information of special interest should be obtained through independent verification.

# SKYLINE CROSSING

A RETAIL CENTER IN THE HEART OF SAN TAN



Marketed by...

REALTY

The information contained herein has been obtained through sources deemed reliable but cannot be guaranteed as to its accuracy. Any information of special interest should be obtained through independent verification.

# SKYLINE CROSSING

A RETAIL CENTER IN THE HEART OF SAN TAN



#### Table 8: LifeModes

|                        | San Tan Valley | Maricopa County | Pinal County | U.S.    |
|------------------------|----------------|-----------------|--------------|---------|
|