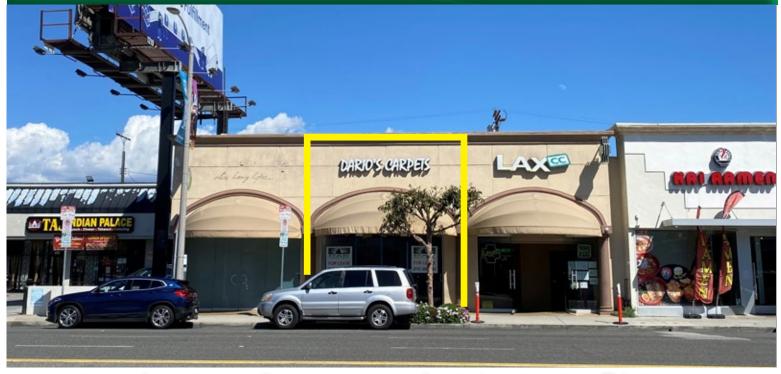

## RETAIL FOR LEASE WESTCHESTER, CA

8330 LINCOLN BOULEVARD, LOS ANGELES, CA 90045

SIZE: APPROXIMATELY 1,000 SF

RATE: \$4.50 PER MONTH,

**MODIFIED GROSS** 

(TENANT SHALL PAY SEPARATELY METERED

UTILITIES)

TERM: 3 YEARS

PARKING: 2 PARKING SPACES

**AVAILABLE: IMMEDIATELY** 

- NEIGHBORS INCLUDE BRISTOL FARMS, STARBUCKS, SUBWAY AND MANY MORE
- PROMINENT RETAIL EXPOSURE ON LINCOLN BLVD
- HEAVY TRAFFIC COUNTS
- FLOOR TO CEILING WINDOW EXPOSURE
- QUICK ACCESS TO LAX, CULVER CITY, MARINA DEL REY AND EL SEGUNDO