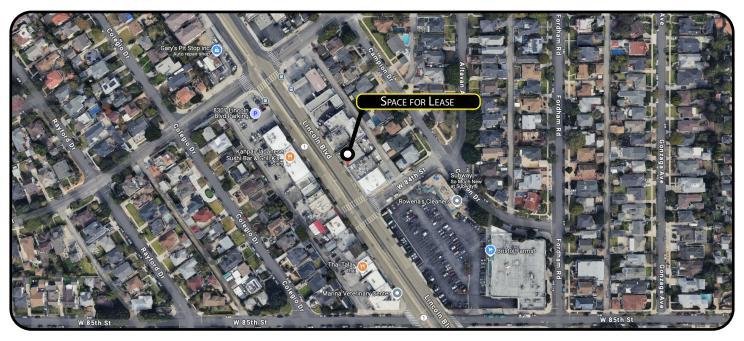

## RETAIL FOR LEASE WESTCHESTER, CA

8330 LINCOLN BOULEVARD, LOS ANGELES, CA 90045

SIZE: APPROXIMATELY 1,000 SF

RATE: \$4.50 PER MONTH,

**MODIFIED GROSS** 

(TENANT SHALL PAY SEPARATELY METERED

UTILITIES)

TERM: 3 YEARS

PARKING: 2 PARKING SPACES

**AVAILABLE: IMMEDIATELY** 

- NEIGHBORS INCLUDE BRISTOL FARMS, STARBUCKS, SUBWAY AND MANY MORE
- PROMINENT RETAIL EXPOSURE ON LINCOLN BLVD
- HEAVY TRAFFIC COUNTS
- FLOOR TO CEILING WINDOW EXPOSURE
- QUICK ACCESS TO LAX, CULVER CITY, MARINA DEL REY AND EL SEGUNDO