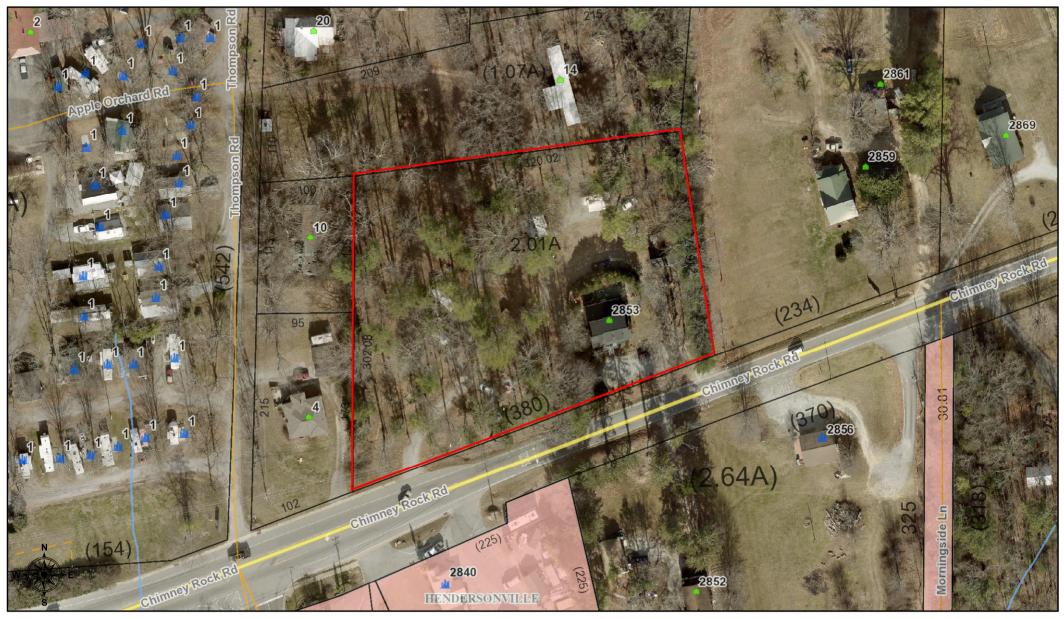

## GoMaps

September 10, 2024

Streets and Highways

**THOROUGHFARE FREEWAY** 

**INTERSTATE** 

Local Roads

COLLECTOR

**BOULEVARD** 

**Parcels** 

## THIS IS NOT A SURVEY.

All information or data provided, whether subscribed, purchased or otherwise distributed, whether in hard copy or digital media, shall be at the user's own risk. Henderson County makes no warranties or guarantees, including the warranties of merchantability or of fitness for a particular purpose. Map data is not appropriate for, and is not to be used as, a geodetic, legal, or engineering base system. The data is not intended as a substitute for surveyed locations such as can be determined by a registered Public Land Surveyor, and does not meet the minimum accuracy standards of a Land Information System/Geographic Information System Survey in North Carolina (21 NCAC 56.1608).