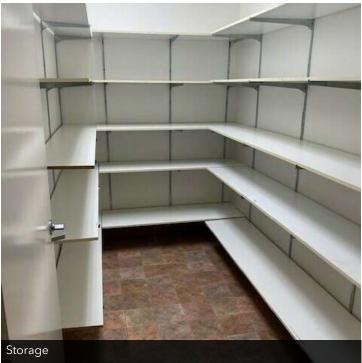

#### PROPERTY HIGHLIGHTS

- SUITE A4 Walk in reception, 21 cubicles in large open area, 1 large office with large desk, six additional cubicles, second office, storage closet, and restroom. All furniture can stay or be removed. Is combined with suite A5.
- SUITE A5 Entry, large conference room with table, chairs, bookshelves, and credenza. Four offices, storage, two restrooms, kitchen, and IT room. Is combined with suite A4.
- SUITE A4-A5 Are currently combined for 3,302 SF. Can be divided for qualified tenant.
- CREATE YOUR OWN CUSTOM SPACE SUITE A6-A9 Partially Built out office or medical space ready for Tenant Improvements. Current partial build out contains large lobby and reception area. 8 exam rooms, 5 offices, special procedure room, breakroom/lounge, 4 restrooms, and storage in multiple areas. Can divide for qualified tenant. Create your customized suite for tenants individual needs.