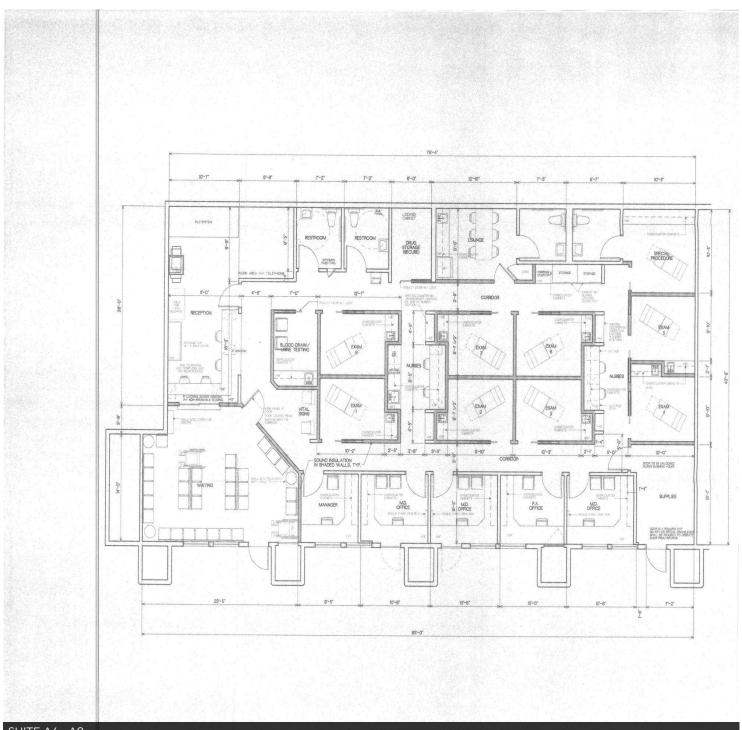

#### **MESA OFFICE BUILDING** SUITE A6-A9 FLOOR PLAN 3,758 SF CREATE YOUR OWN CUSTOM SPACE

Ш LEAS

72855 Fred Waring Dr, Palm Desert, CA 92260

**CURRENT PARTIAL BUILDOUT** 

SUITE A6 - A9

## MESA OFFICE BUILDING SUITE A6-A9

72855 Fred Waring Dr, Palm Desert, CA 92260

## MESA OFFICE BUILDING SUITE A6-A9

72855 Fred Waring Dr, Palm Desert, CA 92260

CBCWORLDWIDE.COM