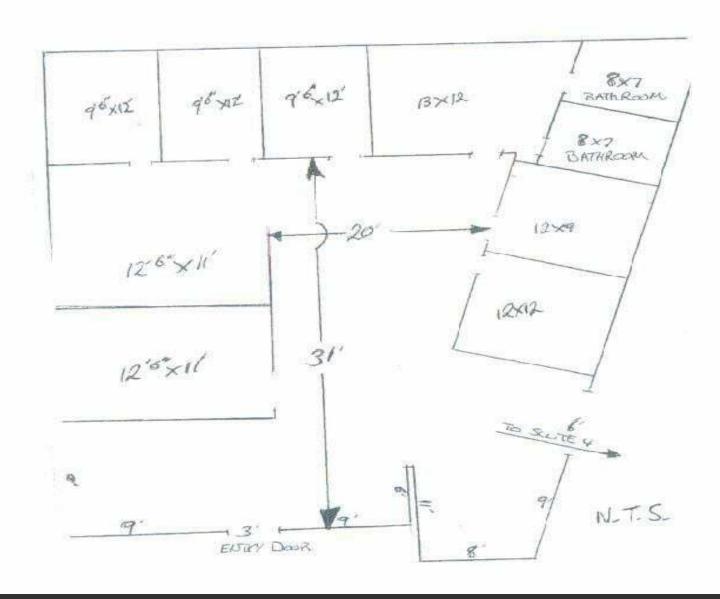

#### **MESA OFFICE BUILDING** SUITE A6-A9 FLOOR PLAN 3,758 SF CREATE YOUR OWN CUSTOM SPACE

Ш LEAS

72855 Fred Waring Dr, Palm Desert, CA 92260

**CURRENT PARTIAL BUILDOUT** 

SUITE A6 - A9

## MESA OFFICE BUILDING SUITE A6-A9

72855 Fred Waring Dr, Palm Desert, CA 92260

## MESA OFFICE BUILDING SUITE A6-A9

72855 Fred Waring Dr, Palm Desert, CA 92260

CBCWORLDWIDE.COM