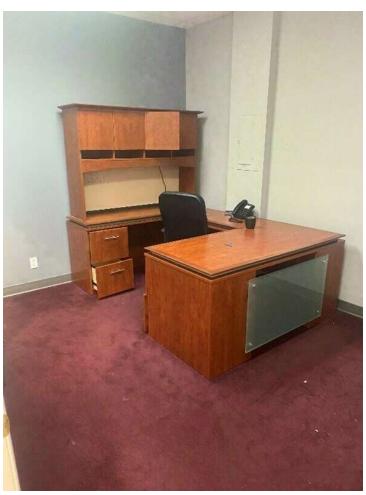

#### PROPERTY HIGHLIGHTS

- SUITE A4 Walk in reception, 21 cubicles in large open area, 1 large office with large desk, six additional cubicles, second office, storage closet, and restroom. All furniture can stay or be removed. Is combined with suite A5.
- SUITE A5 Entry, large conference room with table, chairs, bookshelves, and credenza. Four offices, storage, two restrooms, kitchen, and IT room. Is combined with suite A4.
- SUITE A4-A5 Are currently combined for 3,302 SF. Can be divided for qualified tenant.
- CREATE YOUR OWN CUSTOM SPACE SUITE A6-A9 Partially Built out office or medical space ready for Tenant Improvements. Current partial build out contains large lobby and reception area. 8 exam rooms, 5 offices, special procedure room, breakroom/lounge, 4 restrooms, and storage in multiple areas. Can divide for qualified tenant. Create your customized suite for tenants individual needs.