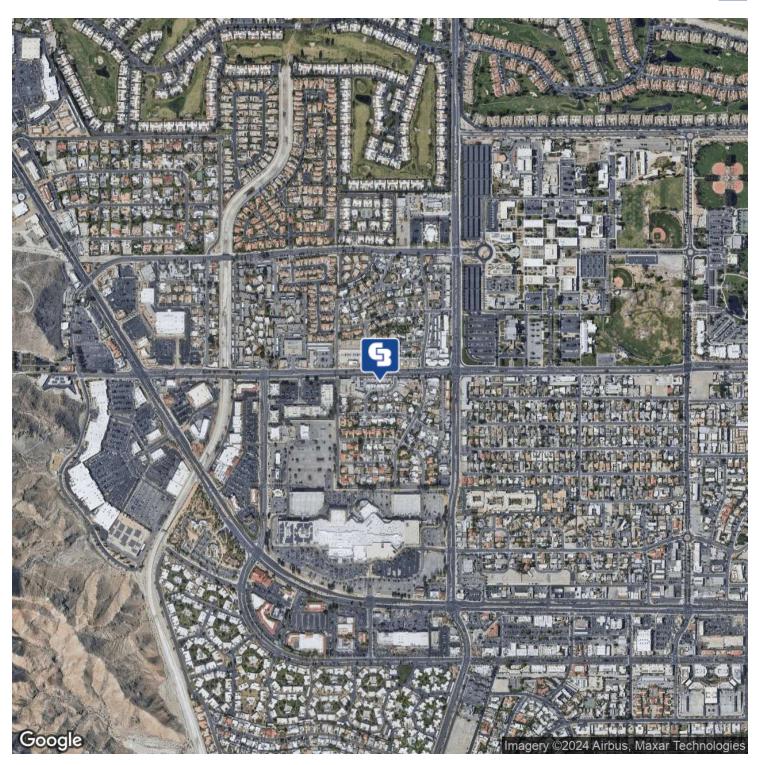

LYLE & ASSOCIATES, LP

SUITE A4-A5 3,302 SF (1,380 SF & 1,922 SF)

SUITE A6-A9 3,758 SF CREATE YOUR OWN CUSTOM SPACE

72855 Fred Waring Dr Palm Desert, CA 92260

MUST SEE! Professional Medical and General Office space. Highly sought after location. Unique architecture. Centrally located in the heart of Palm Desert on heavily traveled Fred Waring Drive proximate to College of the Desert and Westfield Shopping Center. Great signage visibility.

#### MESA OFFICE BUILDING

72855 Fred Waring Dr, Palm Desert, CA 92260

#### **PROPERTY OVERVIEW**

Medical and General Office space available.