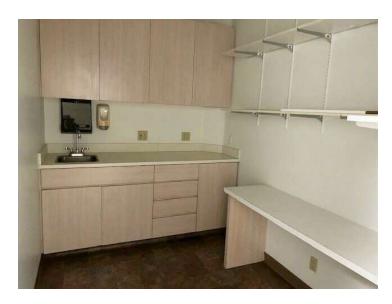

#### PROPERTY HIGHLIGHTS

- SUITE A4 Walk in reception, 21 cubicles in large open area, 1 large office with large desk, six additional cubicles, second office, storage closet, and restroom. All furniture can stay or be removed. Is combined with suite A5.
- SUITE A5 Entry, large conference room with table, chairs, bookshelves, and credenza. Four offices, storage, two restrooms, kitchen, and IT room. Is combined with suite A4.
- SUITE A4-A5 Are currently combined for 3,302 SF. Can be divided for qualified tenant.
- CREATE YOUR OWN CUSTOM SPACE SUITE A6-A9 Partially Built out office or medical space ready for Tenant Improvements. Current partial build out contains large lobby and reception area. 8 exam rooms, 5 offices, special procedure room, breakroom/lounge, 4 restrooms, and storage in multiple areas. Can divide for qualified tenant. Create your customized suite for tenants individual needs.

## MESA OFFICE BUILDING SUITE A6-A9

72855 Fred Waring Dr, Palm Desert, CA 92260

## MESA OFFICE BUILDING SUITE A6-A9

72855 Fred Waring Dr, Palm Desert, CA 92260

CBCWORLDWIDE.COM