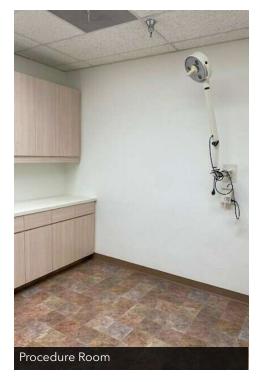

#### PROPERTY HIGHLIGHTS

- SUITE A4 Walk in reception, 21 cubicles in large open area, 1 large office with large desk, six additional cubicles, second office, storage closet, and restroom. All furniture can stay or be removed. Is combined with suite A5.
- SUITE A5 Entry, large conference room with table, chairs, bookshelves, and credenza. Four offices, storage, two restrooms, kitchen, and IT room. Is combined with suite A4.
- SUITE A4-A5 Are currently combined for 3,302 SF. Can be divided for qualified tenant.
- CREATE YOUR OWN CUSTOM SPACE SUITE A6-A9 Partially Built out office or medical space ready for Tenant Improvements. Current partial build out contains large lobby and reception area. 8 exam rooms, 5 offices, special procedure room, breakroom/lounge, 4 restrooms, and storage in multiple areas. Can divide for qualified tenant. Create your customized suite for tenants individual needs.