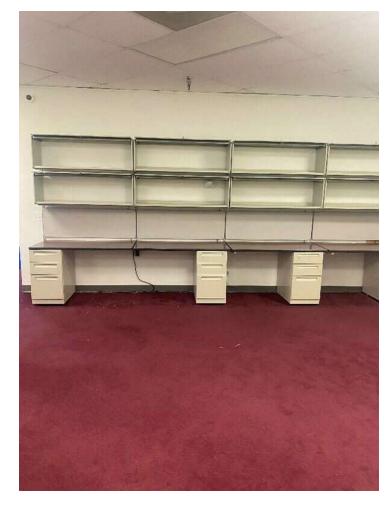

#### PROPERTY HIGHLIGHTS

- SUITE A4 Walk in reception, 21 cubicles in large open area, 1 large office with large desk, six additional cubicles, second office, storage closet, and restroom. All furniture can stay or be removed. Is combined with suite A5.
- SUITE A5 Entry, large conference room with table, chairs, bookshelves, and credenza. Four offices, storage, two restrooms, kitchen, and IT room. Is combined with suite A4.
- SUITE A4-A5 Are currently combined for 3,302 SF. Can be divided for qualified tenant.
- CREATE YOUR OWN CUSTOM SPACE SUITE A6-A9 Partially Built out office or medical space ready for Tenant Improvements. Current partial build out contains large lobby and reception area. 8 exam rooms, 5 offices, special procedure room, breakroom/lounge, 4 restrooms, and storage in multiple areas. Can divide for qualified tenant. Create your customized suite for tenants individual needs.