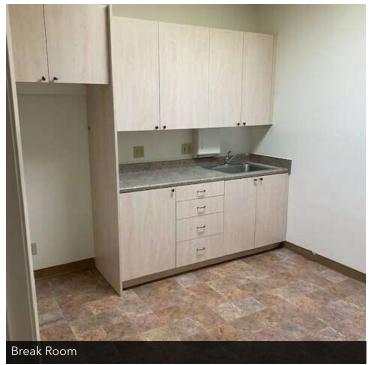

#### PROPERTY HIGHLIGHTS

- SUITE A4 Walk in reception, 21 cubicles in large open area, 1 large office with large desk, six additional cubicles, second office, storage closet, and restroom. All furniture can stay or be removed. Is combined with suite A5.
- SUITE A5 Entry, large conference room with table, chairs, bookshelves, and credenza. Four offices, storage, two restrooms, kitchen, and IT room. Is combined with suite A4.
- SUITE A4-A5 Are currently combined for 3,302 SF. Can be divided for qualified tenant.
- CREATE YOUR OWN CUSTOM SPACE SUITE A6-A9 Partially Built out office or medical space ready for Tenant Improvements. Current partial build out contains large lobby and reception area. 8 exam rooms, 5 offices, special procedure room, breakroom/lounge, 4 restrooms, and storage in multiple areas. Can divide for qualified tenant. Create your customized suite for tenants individual needs.