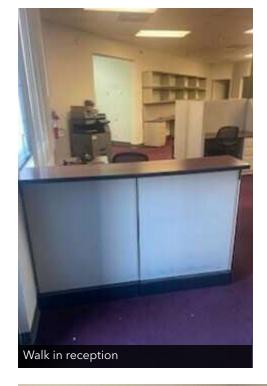

#### PROPERTY HIGHLIGHTS

- SUITE A4 Walk in reception, 21 cubicles in large open area, 1 large office with large desk, six additional cubicles, second office, storage closet, and restroom. All furniture can stay or be removed. Is combined with suite A5.
- SUITE A5 Entry, large conference room with table, chairs, bookshelves, and credenza. Four offices, storage, two restrooms, kitchen, and IT room. Is combined with suite A4.
- SUITE A4-A5 Are currently combined for 3,302 SF. Can be divided for qualified tenant.
- CREATE YOUR OWN CUSTOM SPACE SUITE A6-A9 Partially Built out office or medical space ready for Tenant Improvements. Current partial build out contains large lobby and reception area. 8 exam rooms, 5 offices, special procedure room, breakroom/lounge, 4 restrooms, and storage in multiple areas. Can divide for qualified tenant. Create your customized suite for tenants individual needs.

### MESA OFFICE BUILDING SUITE A-4

72855 Fred Waring Dr, Palm Desert, CA 92260

Other side of large area with cubicles

Office