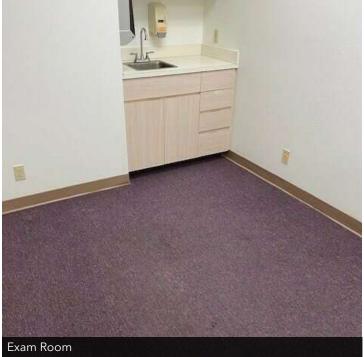

#### PROPERTY HIGHLIGHTS

- SUITE A4 Walk in reception, 21 cubicles in large open area, 1 large office with large desk, six additional cubicles, second office, storage closet, and restroom. All furniture can stay or be removed. Is combined with suite A5.
- SUITE A5 Entry, large conference room with table, chairs, bookshelves, and credenza. Four offices, storage, two restrooms, kitchen, and IT room. Is combined with suite A4.
- SUITE A4-A5 Are currently combined for 3,302 SF. Can be divided for qualified tenant.
- CREATE YOUR OWN CUSTOM SPACE SUITE A6-A9 Partially Built out office or medical space ready for Tenant Improvements. Current partial build out contains large lobby and reception area. 8 exam rooms, 5 offices, special procedure room, breakroom/lounge, 4 restrooms, and storage in multiple areas. Can divide for qualified tenant. Create your customized suite for tenants individual needs.