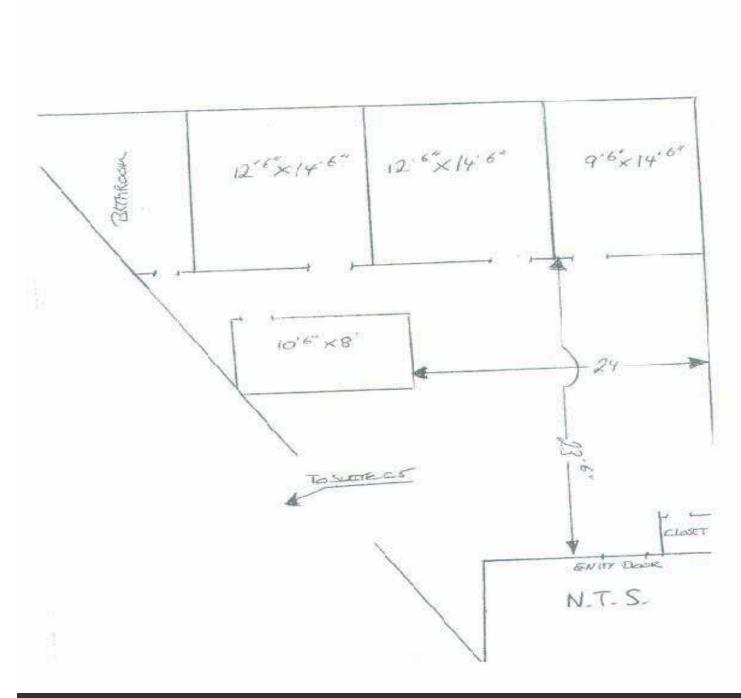

#### MESA OFFICE BUILDING SUITE A5 FLOOR PLAN 1,922 SF

72855 Fred Waring Dr, Palm Desert, CA 92260

Suite A-5

72855 Fred Waring Dr, Palm Desert, CA 92260