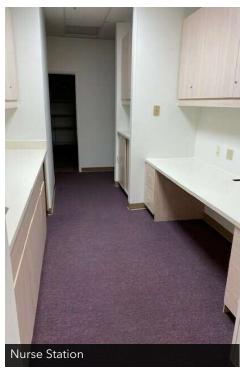

#### PROPERTY HIGHLIGHTS

- SUITE A4 Walk in reception, 21 cubicles in large open area, 1 large office with large desk, six additional cubicles, second office, storage closet, and restroom. All furniture can stay or be removed. Is combined with suite A5.
- SUITE A5 Entry, large conference room with table, chairs, bookshelves, and credenza. Four offices, storage, two restrooms, kitchen, and IT room. Is combined with suite A4.
- SUITE A4-A5 Are currently combined for 3,302 SF. Can be divided for qualified tenant.
- CREATE YOUR OWN CUSTOM SPACE SUITE A6-A9 Partially Built out office or medical space ready for Tenant Improvements. Current partial build out contains large lobby and reception area. 8 exam rooms, 5 offices, special procedure room, breakroom/lounge, 4 restrooms, and storage in multiple areas. Can divide for qualified tenant. Create your customized suite for tenants individual needs.