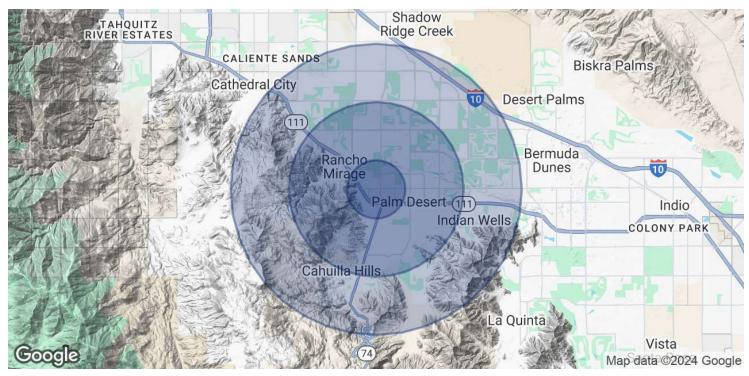

# LEASE

BLDG. A

72855 Fred Waring Dr, Palm Desert, CA 92260

| POPULATION                           | 1 MILE                                | 3 MILES       | 5 MILES       |
|--------------------------------------|---------------------------------------|---------------|---------------|
| Total Population                     | 6,776                                 | 41,028        | 69,481        |
| Average age                          | 45.2                                  | 51.5          | 55.6          |
| Average age (Male)                   | 41.8                                  | 49.9          | 54.6          |
| Average age (Female)                 | 46.7                                  | 52.4          | 56.2          |
|                                      |                                       |               |               |
| HOUSEHOLDS & INCOME                  | 1 MILE                                | 3 MILES       | 5 MILES       |
|                                      |                                       |               |               |
| Total households                     | 3,273                                 | 19,695        | 33,807        |
| Total households # of persons per HH | 3,273<br>2.1                          | 19,695<br>2.1 | 33,807<br>2.1 |
|                                      | , , , , , , , , , , , , , , , , , , , | ·             | ·             |
| # of persons per HH                  | 2.1                                   | 2.1           | 2.1           |

<sup>\*</sup> Demographic data derived from 2020 ACS - US Census