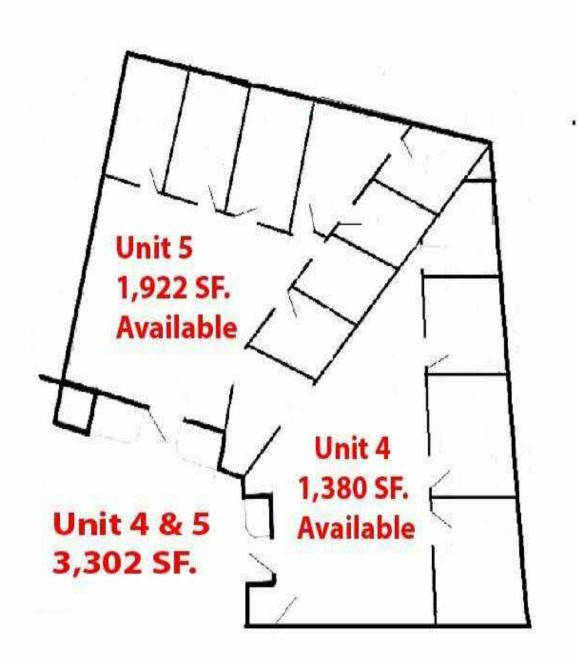

#### OFFERING SUMMARY

A4-A5 - 3,302 SF.

A6-A9 - 3,758 SF.

Available SF: Combined up to 7,060 SF.

A4-A5 - \$1.35 PSF/Month

Lease Rate: Range A6-A9 - \$1.50

PSF/Month

\$0.52 (NNN)

#### PROPERTY HIGHLIGHTS

- SUITE A4 Walk in reception, 21 cubicles in large open area, 1 large office with large desk, six additional cubicles, second office, storage closet, and restroom. All furniture can stay or be removed. Is combined with suite A5.
- SUITE A5 Entry, large conference room with table, chairs, bookshelves, and credenza. Four offices, storage, two restrooms, kitchen, and IT room. Is combined with suite A4.
- SUITE A4-A5 Are currently combined for 3,302 SF. Can be divided for qualified tenant.
- CREATE YOUR OWN CUSTOM SPACE SUITE A6-A9 Partially Built out office or medical space ready for Tenant Improvements. Current partial build out contains large lobby and reception area. 8 exam rooms, 5 offices, special procedure room, breakroom/lounge, 4 restrooms, and storage in multiple areas. Can divide for qualified tenant. Create your customized suite for tenants individual needs.