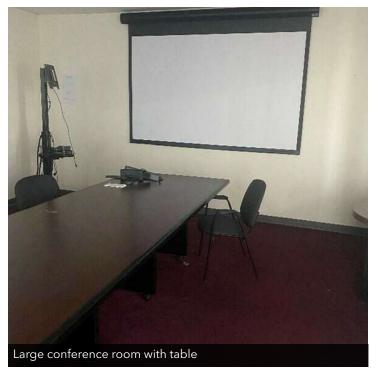

#### PROPERTY HIGHLIGHTS

- SUITE A4 Walk in reception, 21 cubicles in large open area, 1 large office with large desk, six additional cubicles, second office, storage closet, and restroom. All furniture can stay or be removed. Is combined with suite A5.
- SUITE A5 Entry, large conference room with table, chairs, bookshelves, and credenza. Four offices, storage, two restrooms, kitchen, and IT room. Is combined with suite A4.
- SUITE A4-A5 Are currently combined for 3,302 SF. Can be divided for qualified tenant.
- CREATE YOUR OWN CUSTOM SPACE SUITE A6-A9 Partially Built out office or medical space ready for Tenant Improvements. Current partial build out contains large lobby and reception area. 8 exam rooms, 5 offices, special procedure room, breakroom/lounge, 4 restrooms, and storage in multiple areas. Can divide for qualified tenant. Create your customized suite for tenants individual needs.