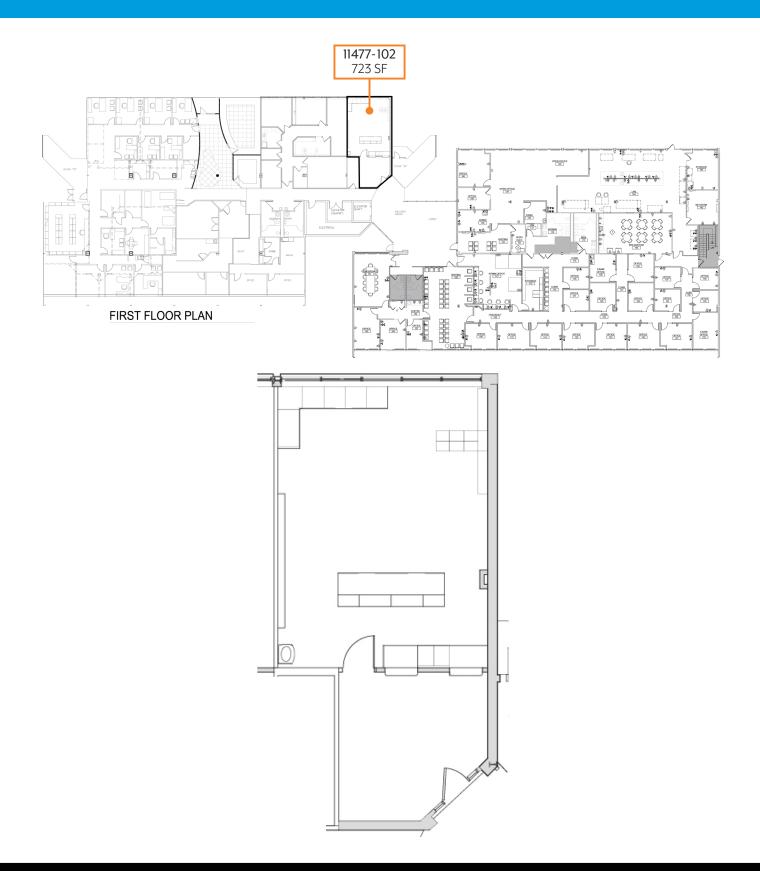

#### **PROPERTY HIGHLIGHTS**

- Office / Medical Office suite available
  - Suite 11477-102: 723 SF
  - Suite 11477-320: 2,893 SF
- Located in Creve Coeur Office Park near I-270 and Olive
- Views overlooking Creve Coeur Golf Course
- Abundant surface parking
- Lease Rate: \$21.95/sf FS

# **11475 – 11477 OLDE CABIN ROAD** ST. LOUIS, MO 63141

Information herein has been obtained from the owner of the property or from other sources. The brokers do not guarantee the accuracy of this information. Sellers and brokers make no representation as to the environmental or other conditions of the property and that purchaser investigate fully. COZAD COMMERCIAL REAL ESTATE MD REAL ESTATE ADVISORS A subsidiary of Cazad Commercial Real Estate. Ltd 16 Sunnen Dr., Ste. 164 • St. Louis, MO 63143