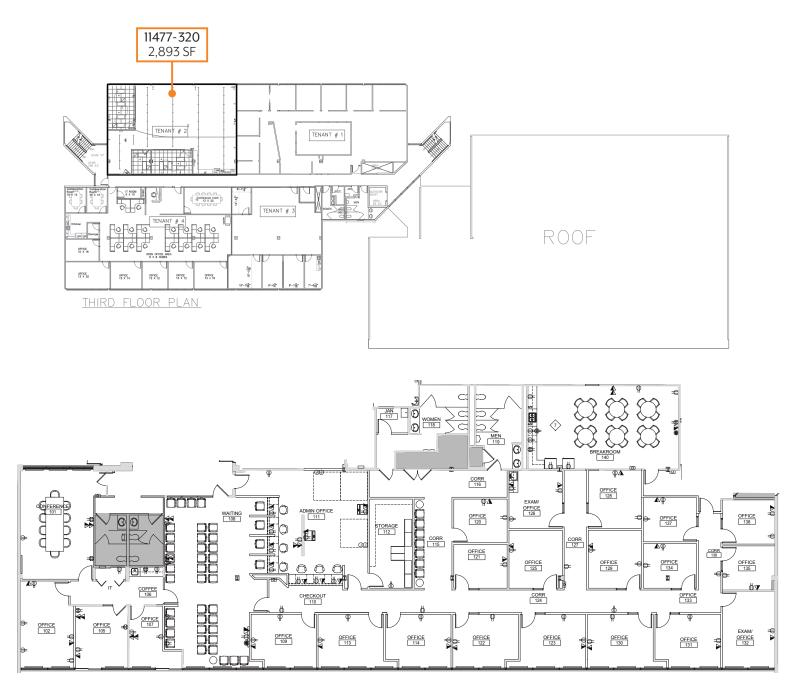

#### **PROPERTY HIGHLIGHTS**

- Office / Medical Office suite available
  - Suite 11477-102: 723 SF
  - Suite 11477-320: 2,893 SF
- Located in Creve Coeur Office Park near I-270 and Olive
- Views overlooking Creve Coeur Golf Course
- Abundant surface parking
- Lease Rate: \$21.95/sf FS

# **11475 – 11477 OLDE CABIN ROAD** ST. LOUIS, MO 63141

Information herein has been obtained from the owner of the property or from other sources. The brokers do not guarantee the accuracy of this information. Sellers and brokers make no representation as to the environmental or other conditions of the property and that purchaser investigate fully. COZAD COMMERCIAL REAL ESTATE MD REAL ESTATE ADVISORS A subsidiary of Cazad Commercial Real Estate. Ltd 16 Sunnen Dr., Ste. 164 - St. Louis, MO 63143