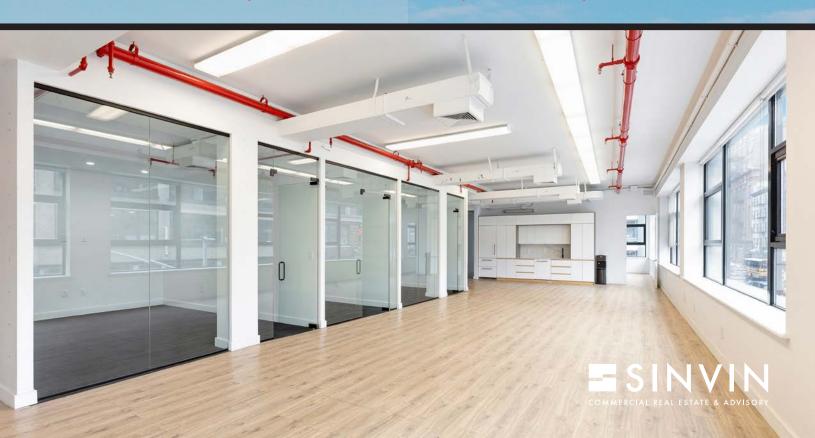

193-195
CENTRE STREET

**Southwest Corner of Howard** 

PRIVATE ENTRANCE | CORNER LOCATION | DIVISIBLE | VARIETY OF USES

POSSIBLE DIVISIONS: Unit A: 6,500 Square Feet | Unit B: 3,500 Square Feet

Entire 2nd Fl 10,000 Square Feet Possession
IMMEDIATE

## **NOTES:**

- Incredible branding opportunity with signage
- Private entrance with 24' ceilings
- Great natural light from 200' of wraparound windows
- Potential to expand into the adjacent building for an additional 2,500 to 5,000 SF
- Unique space for a variety of uses including office, showroom, art gallery, health & wellness
- Easily accessible to the N/Q/R/W/6/J/Z subways