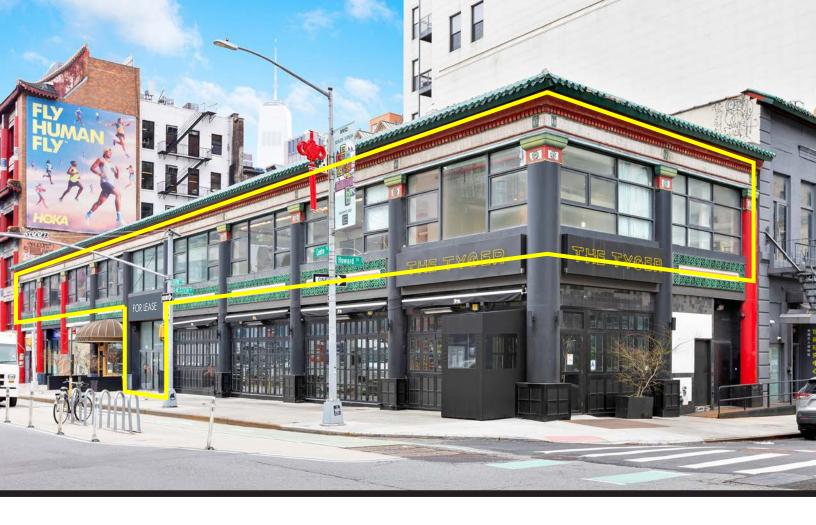

193-195
CENTRE STREET

**Southwest Corner of Howard** 

PRIVATE ENTRANCE | CORNER LOCATION | DIVISIBLE | VARIETY OF USES

POSSIBLE DIVISIONS: Unit A: 6,500 Square Feet | Unit B: 3,500 Square Feet

Entire 2nd Fl 10,000 Square Feet Possession
IMMEDIATE

## **NOTES:**

- Incredible branding opportunity with signage
- Private entrance with 24' ceilings
- Great natural light from 200' of wraparound windows
- Potential to expand into the adjacent building for an additional 2,500 to 5,000 SF
- Unique space for a variety of uses including office, showroom, art gallery, health & wellness
- Easily accessible to the N/Q/R/W/6/J/Z subways

HOWARD

CENTRE STREET