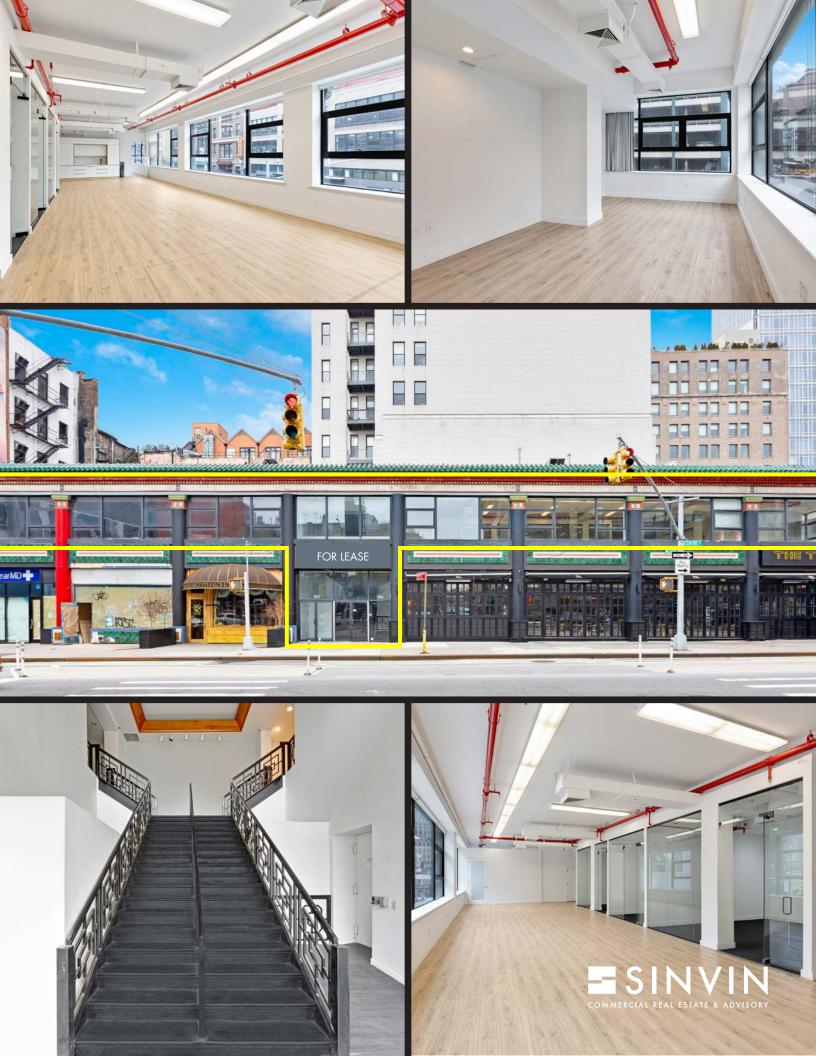

193-195
CENTRE STREET

**Southwest Corner of Howard** 

PRIVATE ENTRANCE | CORNER LOCATION | DIVISIBLE | VARIETY OF USES

POSSIBLE DIVISIONS: Unit A: 6,500 Square Feet | Unit B: 3,500 Square Feet

Entire 2nd Fl 10,000 Square Feet Possession
IMMEDIATE

## **NOTES:**

- Incredible branding opportunity with signage
- Private entrance with 24' ceilings
- Great natural light from 200' of wraparound windows
- Potential to expand into the adjacent building for an additional 2,500 to 5,000 SF
- Unique space for a variety of uses including office, showroom, art gallery, health & wellness
- Easily accessible to the N/Q/R/W/6/J/Z subways