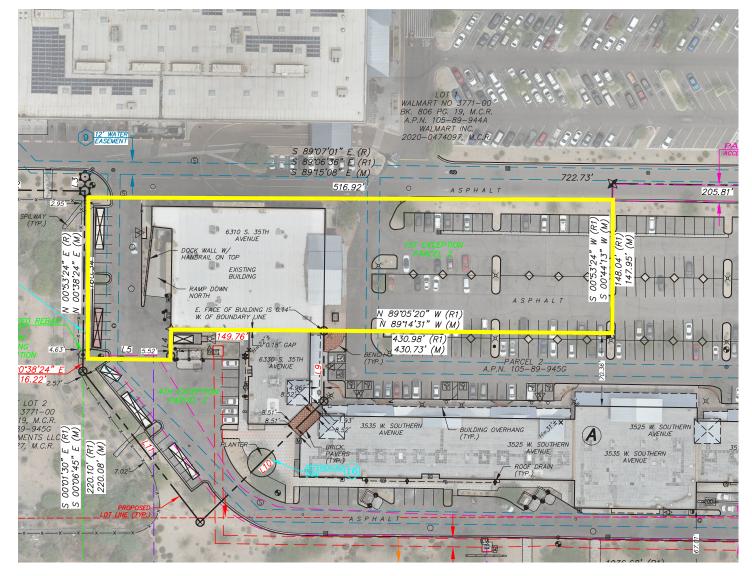

## SITE PLAN

**PARCEL:** 105-89-945D

**LOT SIZE:** 78,746 SF

**BUILDING SIZE:** 18,420 SF

YEAR BUILT: 2007

**2023 TAXES:** \$62,416.56

Matt Olson | CCIM, SIOR, REALTOR® 701.499.3921 matt@prgcommercial.com

4609 33rd Ave S. Suite 400, Fargo, ND 58104