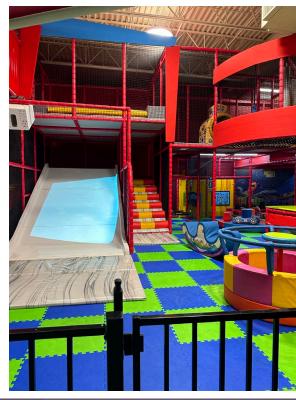

## **INTERIOR**

### **PROPERTY DESCRIPTION:**

Uptown Jungle Fun Park, a family entertainment destination, has 10 locations in the Southwest United States. The neighboring Walmart had an estimated 2.8 million customers March 1, 2023-February 29, 2024. It is #105 out of 3,866 Walmart locations nationwide in terms of visits. It ranks #5 out of 86 locations in Arizona. With this many visitors to the area, the Laveen Village Retail Center has a great geographical advantage in comparison to other nearby shopping areas.