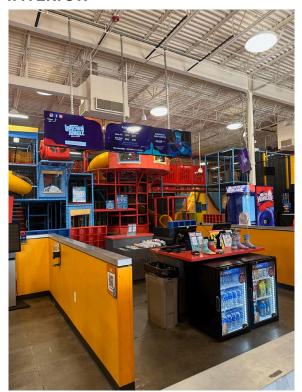

# **PROPERTY DESCRIPTION:**

Uptown Jungle Fun Park, a family entertainment destination, has 10 locations in the Southwest United States. The neighboring Walmart had an estimated 2.8 million customers March 1, 2023-February 29, 2024. It is #105 out of 3,866 Walmart locations nationwide in terms of visits. It ranks #5 out of 86 locations in Arizona. With this many visitors to the area, the Laveen Village Retail Center has a great geographical advantage in comparison to other nearby shopping areas.

**ASKING PRICE:** \$3,300,000

**STARTING CAP RATE:** 6.3%

**CURRENT NOI:** \$208,150.00 (Rent increases to \$239,825.00 in May 2027)

**LEASE EXPIRES:** April 2032

\*CAP Rate increases to 7.27% May 2027



Matt Olson | CCIM, SIOR, REALTOR® 701.499.3921 matt@prgcommercial.com

## **INTERIOR**









## SITE PLAN



**PARCEL:** 105-89-945D

**LOT SIZE:** 78,746 SF

**BUILDING SIZE:** 18,420 SF

YEAR BUILT: 2007

**2023 TAXES:** \$62,416.56



Matt Olson | CCIM, SIOR, REALTOR® 701.499.3921 matt@prgcommercial.com

4609 33rd Ave S. Suite 400, Fargo, ND 58104

PROPERTY RESOURCES GROUP

Matt Olson | CCIM, SIOR, REALTOR® 701.499.3921 matt@prgcommercial.com

## **NEIGHBORING BUSINESSES**











Matt Olson | CCIM, SIOR, REALTOR® 701.499.3921 matt@prgcommercial.com

4609 33rd Ave S. Suite 400, Fargo, ND 58104