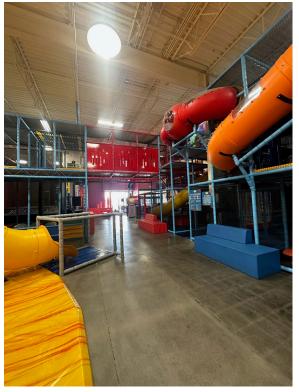

**PROPERTY DESCRIPTION:**

Uptown Jungle Fun Park, a family entertainment destination, has 10 locations in the Southwest United States. The neighboring Walmart had an estimated 2.8 million customers March 1, 2023-February 29, 2024. It is #105 out of 3,866 Walmart locations nationwide in terms of visits. It ranks #5 out of 86 locations in Arizona. With this many visitors to the area, the Laveen Village Retail Center has a great geographical advantage in comparison to other nearby shopping areas.

**ASKING PRICE:** \$3,300,000

**STARTING CAP RATE:** 6.3%

**CURRENT NOI:** \$208,150.00 (Rent increases to \$239,825.00 in May 2027)

**LEASE EXPIRES:** April 2032

\*CAP Rate increases to 7.27% May 2027



Matt Olson | CCIM, SIOR, REALTOR® 701.499.3921 matt@prgcommercial.com

## **INTERIOR**









## SITE PLAN



**PARCEL:** 105-89-945D

**LOT SIZE:** 78,746 SF

**BUILDING SIZE:** 18,420 SF

YEAR BUILT: 2007

**2023 TAXES:** \$62,416.56



Matt Olson | CCIM, SIOR, REALTOR® 701.499.3921 matt@prgcommercial.com

4609 33rd Ave S. Suite 400, Fargo, ND 58104

PROPERTY RESOURCES GROUP

Matt Olson | CCIM, SIOR, REALTOR® 701.499.3921 matt@prgcommercial.com

## **NEIGHBORING BUSINESSES**











Matt Olson | CCIM, SIOR, REALTOR® 701.499.3921 matt@prgcommercial.com

4609 33rd Ave S. Suite 400, Fargo, ND 58104