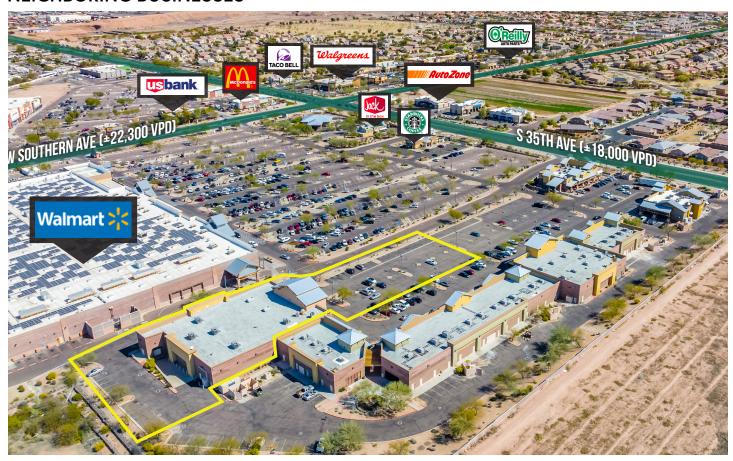

## **NEIGHBORING BUSINESSES**

Matt Olson | CCIM, SIOR, REALTOR® 701.499.3921 matt@prgcommercial.com

4609 33rd Ave S. Suite 400, Fargo, ND 58104

### **PROPERTY DESCRIPTION:**

Uptown Jungle Fun Park, a family entertainment destination, has 10 locations in the Southwest United States. The neighboring Walmart had an estimated 2.8 million customers March 1, 2023-February 29, 2024. It is #105 out of 3,866 Walmart locations nationwide in terms of visits. It ranks #5 out of 86 locations in Arizona. With this many visitors to the area, the Laveen Village Retail Center has a great geographical advantage in comparison to other nearby shopping areas.