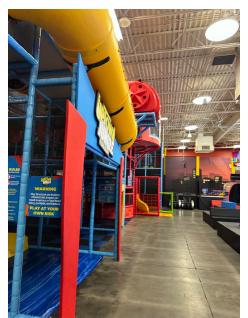

## **INTERIOR**

### **PROPERTY DESCRIPTION:**

Uptown Jungle Fun Park, a family entertainment destination, has 10 locations in the Southwest United States. The neighboring Walmart had an estimated 2.8 million customers March 1, 2023-February 29, 2024. It is #105 out of 3,866 Walmart locations nationwide in terms of visits. It ranks #5 out of 86 locations in Arizona. With this many visitors to the area, the Laveen Village Retail Center has a great geographical advantage in comparison to other nearby shopping areas.