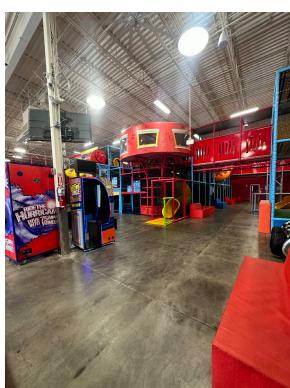

PROPERTY DESCRIPTION:**

Uptown Jungle Fun Park, a family entertainment destination, has 10 locations in the Southwest United States. The neighboring Walmart had an estimated 2.8 million customers March 1, 2023-February 29, 2024. It is #105 out of 3,866 Walmart locations nationwide in terms of visits. It ranks #5 out of 86 locations in Arizona. With this many visitors to the area, the Laveen Village Retail Center has a great geographical advantage in comparison to other nearby shopping areas.

**ASKING PRICE:** \$3,300,000

**STARTING CAP RATE:** 6.3%

**CURRENT NOI:** \$208,150.00 (Rent increases to \$239,825.00 in May 2027)

**LEASE EXPIRES:** April 2032

\*CAP Rate increases to 7.27% May 2027



Matt Olson | CCIM, SIOR, REALTOR® 701.499.3921 matt@prgcommercial.com

## **INTERIOR**









## SITE PLAN



**PARCEL:** 105-89-945D

**LOT SIZE:** 78,746 SF

**BUILDING SIZE:** 18,420 SF

YEAR BUILT: 2007

**2023 TAXES:** \$62,416.56



Matt Olson | CCIM, SIOR, REALTOR® 701.499.3921 matt@prgcommercial.com

4609 33rd Ave S. Suite 400, Fargo, ND 58104

PROPERTY RESOURCES GROUP

Matt Olson | CCIM, SIOR, REALTOR® 701.499.3921 matt@prgcommercial.com

## **NEIGHBORING BUSINESSES**











Matt Olson | CCIM, SIOR, REALTOR® 701.499.3921 matt@prgcommercial.com

4609 33rd Ave S. Suite 400, Fargo, ND 58104