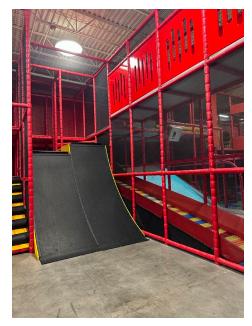

### **PROPERTY DESCRIPTION:**

Uptown Jungle Fun Park, a family entertainment destination, has 10 locations in the Southwest United States. The neighboring Walmart had an estimated 2.8 million customers March 1, 2023-February 29, 2024. It is #105 out of 3,866 Walmart locations nationwide in terms of visits. It ranks #5 out of 86 locations in Arizona. With this many visitors to the area, the Laveen Village Retail Center has a great geographical advantage in comparison to other nearby shopping areas.