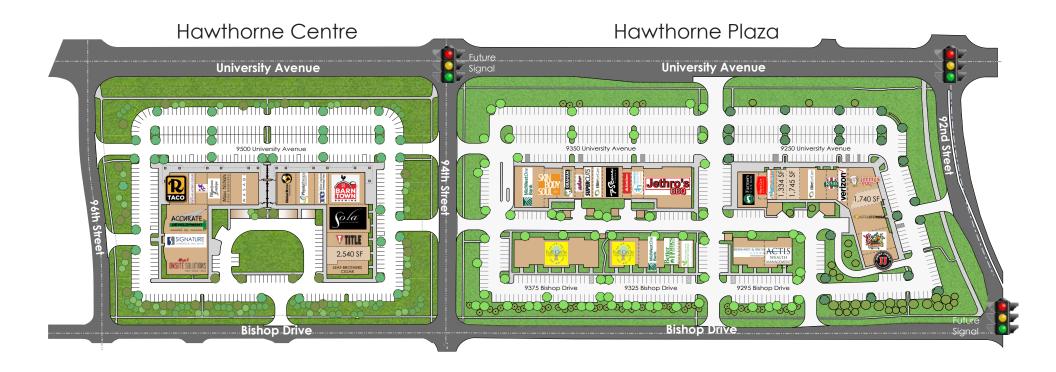

nue, West Des Moines, IA





### 9500 University Avenue, West Des Moines, IA

#### **Property Facts**

- 2,540 SF available
- Ideal for retail, office, medical and restaurant uses
- Abundant parking
- 20,000+ vehicles/day
- Population drive time:
  - 5 minutes: 19,000 people
    10 minutes: 86,000 people
    15 minutes: 206,000 people
- Major employers in the immediate area:
  - Wells Fargo: 8,393 employees
  - Athene: 1,114 employees
  - FBL Financial: 1,051 employees
  - Hy-Vee: 979 employees
- West Des Moines/Waukee daytime population of 75,000+

#### Hawthorne Centre

Hawthorne Plaza



#### **Lease Terms**

- \$18/SF/NNN
- Tenant improvement allowance of \$25 PSF for qualified tenants
- Rates based upon a 5-year lease commitment







## 9500 University Avenue, West Des Moines, IA