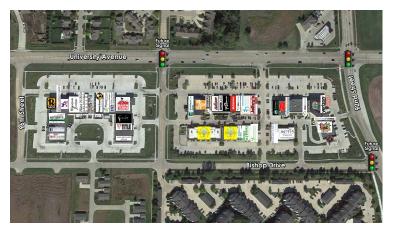

# Hawthorne Centre 9500 University Avenue, West Des Moines, IA





### 9500 University Avenue, West Des Moines, IA

#### **Property Facts**

- 2,540 SF available
- Ideal for retail, office, medical and restaurant uses
- Abundant parking
- 20,000+ vehicles/day
- Population drive time:
  - 5 minutes: 19,000 people
    10 minutes: 86,000 people
    15 minutes: 206,000 people
- Major employers in the immediate area:
  - Wells Fargo: 8,393 employees
  - Athene: 1,114 employees
  - FBL Financial: 1,051 employees
  - Hy-Vee: 979 employees
- West Des Moines/Waukee daytime population of 75,000+

#### Hawthorne Centre

Hawthorne Plaza



#### **Lease Terms**

- \$18/SF/NNN
- Tenant improvement allowance of \$25 PSF for qualified tenants
- Rates based upon a 5-year lease commitment







## 9500 University Avenue, West Des Moines, IA