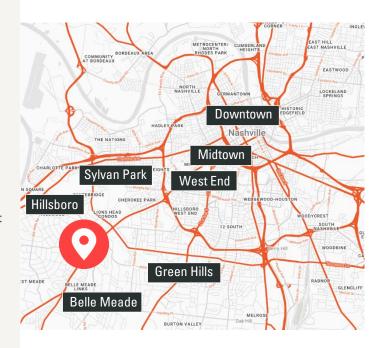

### Belle Meade Suburb

Situated west of downtown Nashville, this community has a per capita and annual household income significantly higher than the national average.

The area is home to the upscale seafood and steakhouse restaurant-Sperry's, the award-winning Phillip's Toy Mart, which has the largest model selection in the South, as well as the historic Belle Meade Plantation and winery and the Cheekwood Botanical Garden and Museum of Art situated on hundreds of acres of gardens and features numerous outdoor sculptures.