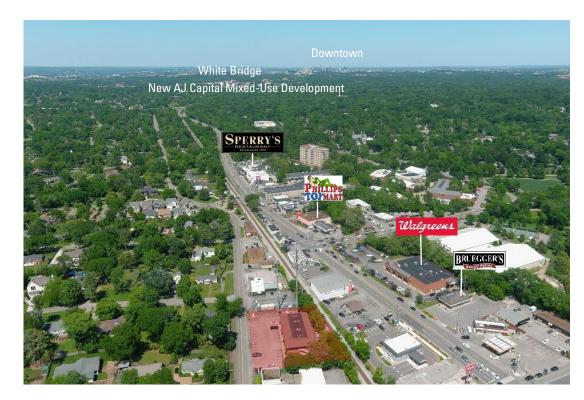

#### AERIAL

### Belle Meade Suburb

Situated west of downtown Nashville, this community has a per capita and annual household income significantly higher than the national average.

The area is home to the upscale seafood and steakhouse restaurant-Sperry's, the award-winning Phillip's Toy Mart, which has the largest model selection in the South, as well as the historic Belle Meade Plantation and winery and the Cheekwood Botanical Garden and Museum of Art situated on hundreds of acres of gardens and features numerous outdoor sculptures.