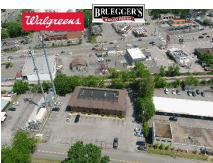

ely \$23,000 per month
- Sale Price: \$4,295,000
- Outstanding location in the affluent Belle Meade community
- ±0.68-Acre site
- Zoned Cs (Commercial Service)
- Strategically positioned near Hillsboro, Downtown, West
   End, White Bridge Road, and Sylvan Park
- Near the recently approved major mixed-use development at the Belle Meade Plaza shopping center by AJ Capital Partners



R. Stephen Prather

First Vice President O: 615.345.7254 sprather@charleshawkinsco.com Exclusively listed by: Charles Hawkins Co. 760 Melrose Avenue Nashville, TN37221



#### FLOOR PLAN - 1st Floor



#### FLOOR PLAN - 2nd Floor



5819 Old Harding Pike Nashville, TN 37205 Davidson County

## CHARLES HAWKINS CO.







# R. Stephen Prather First Vice President O: 615.345.7254 sprather@charleshawkinsco.com

















#### AERIAL



### Belle Meade Suburb

Situated west of downtown Nashville, this community has a per capita and annual household income significantly higher than the national average.

The area is home to the upscale seafood and steakhouse restaurant-Sperry's, the award-winning Phillip's Toy Mart, which has the largest model selection in the South, as well as the historic Belle Meade Plantation and winery and the Cheekwood Botanical Garden and Museum of Art situated on hundreds of acres of gardens and features numerous outdoor sculptures.