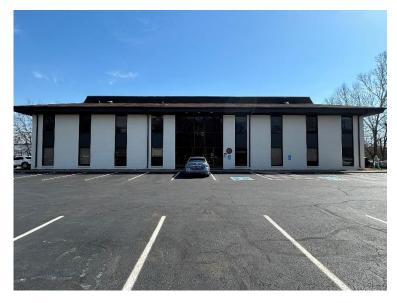

### **FOR SALE**

±11,988 SF Available

100% Leased Stand-Alone Commercial Building in Belle Meade

5819 Old Harding Pike, Nashville, TN 37205

#### HIGHLIGHTS

- ±11,988 SF Stand-Alone Commercial Building
- 100% Leased
- Beginning August 1st, 2024, monthly net rent will be approximately \$23,000 per month
- Sale Price: \$4,295,000
- Outstanding location in the affluent Belle Meade community
- ±0.68-Acre site
- Zoned Cs (Commercial Service)
- Strategically positioned near Hillsboro, Downtown, West
   End, White Bridge Road, and Sylvan Park
- Near the recently approved major mixed-use development at the Belle Meade Plaza shopping center by AJ Capital Partners