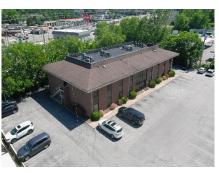

### **FOR SALE**

±11,988 SF Available

100% Leased Stand-Alone Commercial Building in Belle Meade

5819 Old Harding Pike, Nashville, TN 37205

#### HIGHLIGHTS

- ±11,988 SF Stand-Alone Commercial Building
- 100% Leased
- Beginning August 1st, 2024, monthly net rent will be approximately \$23,000 per month
- Sale Price: \$4,295,000
- Outstanding location in the affluent Belle Meade community
- ±0.68-Acre site
- Zoned Cs (Commercial Service)
- Strategically positioned near Hillsboro, Downtown, West
   End, White Bridge Road, and Sylvan Park
- Near the recently approved major mixed-use development at the Belle Meade Plaza shopping center by AJ Capital Partners