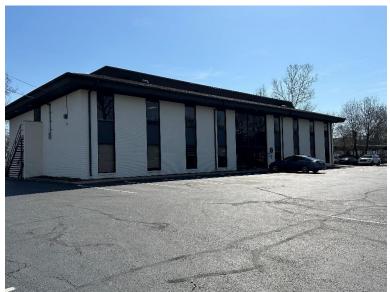

### **FOR SALE**

±11,988 SF Available

100% Leased Stand-Alone Commercial Building in Belle Meade

5819 Old Harding Pike, Nashville, TN 37205

#### HIGHLIGHTS

- ±11,988 SF Stand-Alone Commercial Building
- 100% Leased
- Beginning August 1st, 2024, monthly net rent will be approximately \$23,000 per month
- Sale Price: \$4,295,000
- Outstanding location in the affluent Belle Meade community
- ±0.68-Acre site
- Zoned Cs (Commercial Service)
- Strategically positioned near Hillsboro, Downtown, West
   End, White Bridge Road, and Sylvan Park
- Near the recently approved major mixed-use development at the Belle Meade Plaza shopping center by AJ Capital Partners