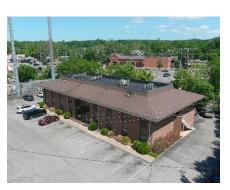

### **FOR SALE**

±11,988 SF Available

100% Leased Stand-Alone Commercial Building in Belle Meade

5819 Old Harding Pike, Nashville, TN 37205

#### HIGHLIGHTS

- ±11,988 SF Stand-Alone Commercial Building
- 100% Leased
- Beginning August 1st, 2024, monthly net rent will be approximately \$23,000 per month
- Sale Price: \$4,295,000
- Outstanding location in the affluent Belle Meade community
- ±0.68-Acre site
- Zoned Cs (Commercial Service)
- Strategically positioned near Hillsboro, Downtown, West
   End, White Bridge Road, and Sylvan Park
- Near the recently approved major mixed-use development at the Belle Meade Plaza shopping center by AJ Capital Partners