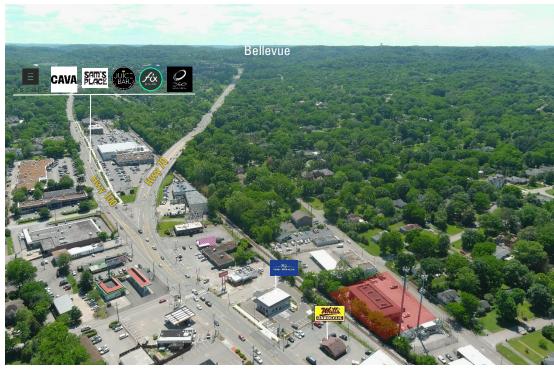

#### AERIAL

### Belle Meade Suburb

Situated west of downtown Nashville, this community has a per capita and annual household income significantly higher than the national average.

The area is home to the upscale seafood and steakhouse restaurant-Sperry's, the award-winning Phillip's Toy Mart, which has the largest model selection in the South, as well as the historic Belle Meade Plantation and winery and the Cheekwood Botanical Garden and Museum of Art situated on hundreds of acres of gardens and features numerous outdoor sculptures.