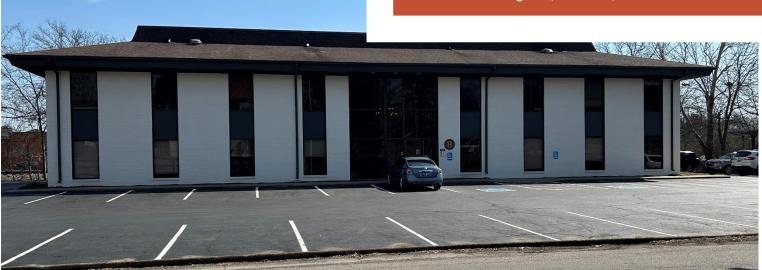

### **FOR SALE**

±11,988 SF Available

100% Leased Stand-Alone Commercial Building in Belle Meade

5819 Old Harding Pike, Nashville, TN 37205

#### HIGHLIGHTS

- ±11,988 SF Stand-Alone Commercial Building
- 100% Leased
- Beginning August 1st, 2024, monthly net rent will be approximately \$23,000 per month
- Sale Price: \$4,295,000
- Outstanding location in the affluent Belle Meade community
- ±0.68-Acre site
- Zoned Cs (Commercial Service)
- Strategically positioned near Hillsboro, Downtown, West
   End, White Bridge Road, and Sylvan Park
- Near the recently approved major mixed-use development at the Belle Meade Plaza shopping center by AJ Capital Partners