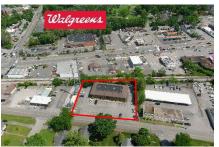

y \$23,000 per month
- Sale Price: \$4,295,000
- Outstanding location in the affluent Belle Meade community
- ±0.68-Acre site
- Zoned Cs (Commercial Service)
- Strategically positioned near Hillsboro, Downtown, West
   End, White Bridge Road, and Sylvan Park
- Near the recently approved major mixed-use development at the Belle Meade Plaza shopping center by AJ Capital Partners



R. Stephen Prather

First Vice President O: 615.345.7254 sprather@charleshawkinsco.com Exclusively listed by: Charles Hawkins Co. 760 Melrose Avenue Nashville, TN37221



#### FLOOR PLAN - 1st Floor



#### FLOOR PLAN - 2nd Floor



5819 Old Harding Pike Nashville, TN 37205 Davidson County

## CHARLES HAWKINS CO.







# R. Stephen Prather First Vice President O: 615.345.7254 sprather@charleshawkinsco.com

















#### AERIAL



### Belle Meade Suburb

Situated west of downtown Nashville, this community has a per capita and annual household income significantly higher than the national average.

The area is home to the upscale seafood and steakhouse restaurant-Sperry's, the award-winning Phillip's Toy Mart, which has the largest model selection in the South, as well as the historic Belle Meade Plantation and winery and the Cheekwood Botanical Garden and Museum of Art situated on hundreds of acres of gardens and features numerous outdoor sculptures.