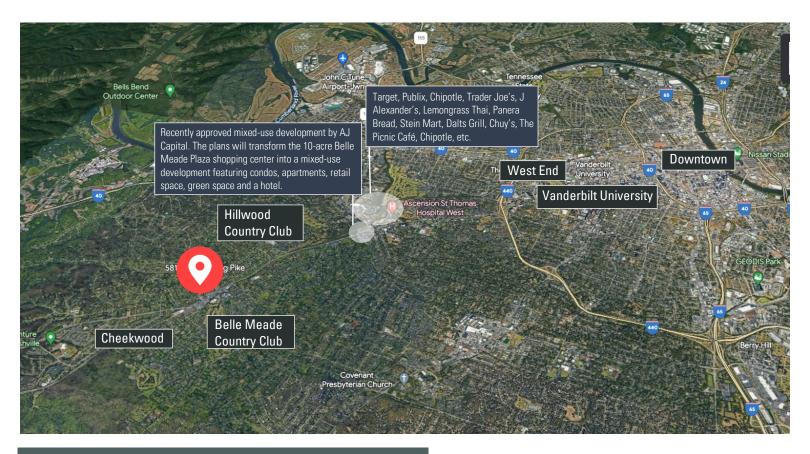

#### HIGHLIGHTS

- ±11,988 SF Stand-Alone Commercial Building
- 100% Leased
- Beginning August 1st, 2024, monthly net rent will be approximately \$23,000 per month
- Sale Price: \$4,295,000
- Outstanding location in the affluent Belle Meade community
- ±0.68-Acre site
- Zoned Cs (Commercial Service)
- Strategically positioned near Hillsboro, Downtown, West
   End, White Bridge Road, and Sylvan Park
- Near the recently approved major mixed-use development at the Belle Meade Plaza shopping center by AJ Capital Partners

### Belle Meade Suburb

Situated west of downtown Nashville, this community has a per capita and annual household income significantly higher than the national average.

The area is home to the upscale seafood and steakhouse restaurant-Sperry's, the award-winning Phillip's Toy Mart, which has the largest model selection in the South, as well as the historic Belle Meade Plantation and winery and the Cheekwood Botanical Garden and Museum of Art situated on hundreds of acres of gardens and features numerous outdoor sculptures.