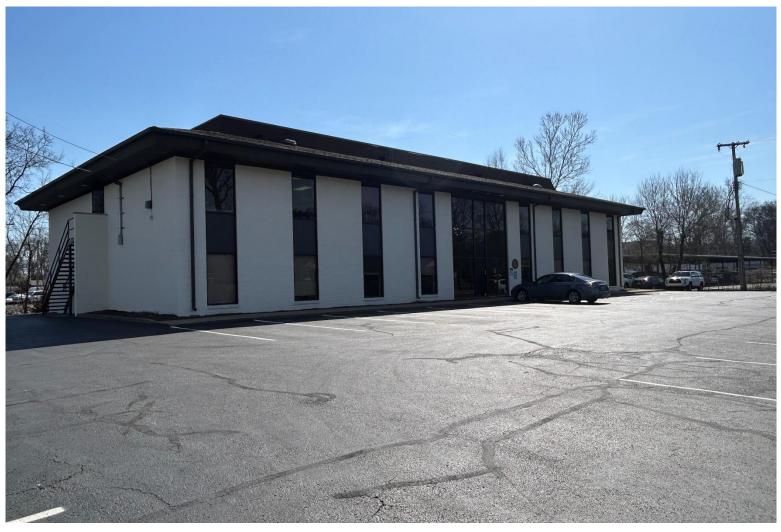

### **FOR SALE**

±11,988 SF Available

100% Leased Stand-Alone Commercial Building in Belle Meade

5819 Old Harding Pike, Nashville, TN 37205

#### HIGHLIGHTS

- ±11,988 SF Stand-Alone Commercial Building
- 100% Leased
- Beginning August 1st, 2024, monthly net rent will be approximately \$23,000 per month
- Sale Price: \$4,295,000
- Outstanding location in the affluent Belle Meade community
- ±0.68-Acre site
- Zoned Cs (Commercial Service)
- Strategically positioned near Hillsboro, Downtown, West
   End, White Bridge Road, and Sylvan Park
- Near the recently approved major mixed-use development at the Belle Meade Plaza shopping center by AJ Capital Partners