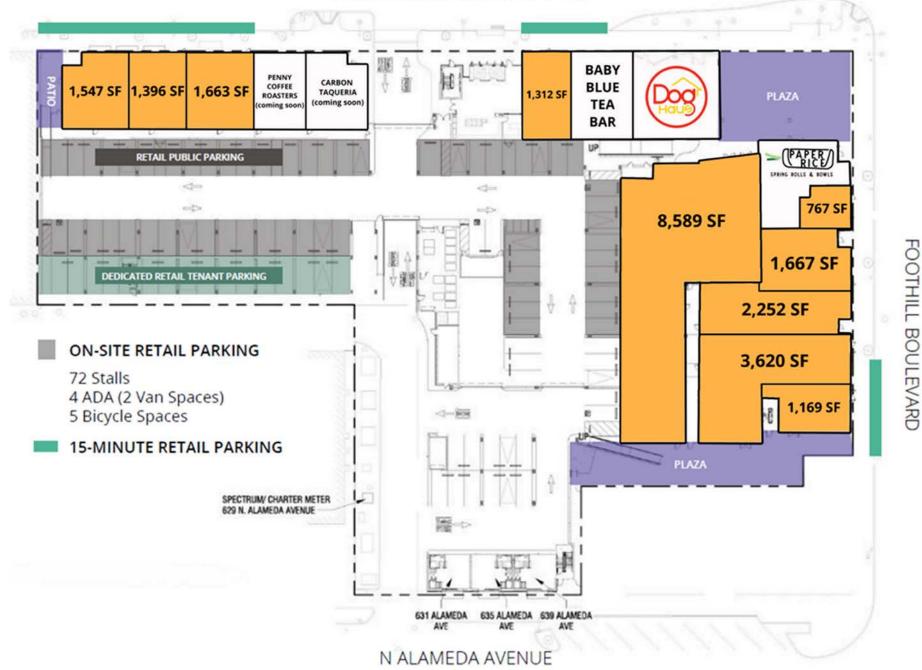

### **PROPERTY OVERVIEW**

- The Orchard in Azusa is a beautiful Multi-Family Mixed-Use Project consisting of 163 residential units and street front retail space
- Located in Downtown Azusa on the historic Route 66. South east corner of Azusa Avenue & Foothill Blvd in the center of the San Gabriel Valley
- Ground floor retail/restaurant spaces range from 767 RSF 8,589 RSF
- 72 On-site retail parking spaces, 4 ADA parking spaces and 5 bicycle spaces

### **RETAIL AREA**

THE ORCHARD | AZUSA

CORELAND COMPANIES 1 4

For leasing opportunities, please contact:

Chris Premac (DRE No. 01966099) cpremac@coreland.com I 714.210.6705

Tim Muller (DRE No. 01786175) tmuller@coreland.com | 714.210.6724