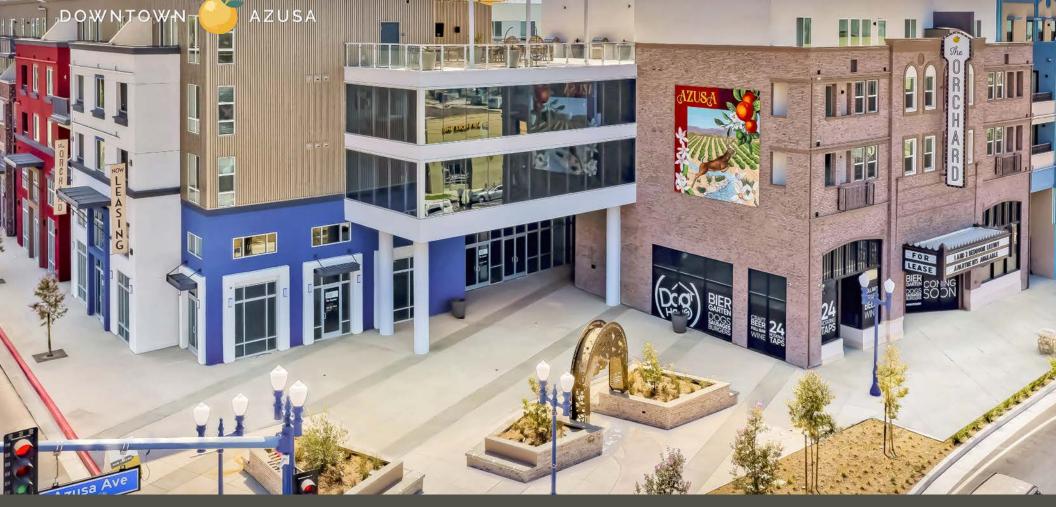

### **PROPERTY OVERVIEW**

- The Orchard in Azusa is a beautiful Multi-Family Mixed-Use Project consisting of 163 residential units and street front retail space
- Located in Downtown Azusa on the historic Route 66. South east corner of Azusa Avenue & Foothill Blvd in the center of the San Gabriel Valley
- Ground floor retail/restaurant spaces range from 767 RSF 8,589 RSF
- 72 On-site retail parking spaces, 4 ADA parking spaces and 5 bicycle spaces

- One block south of the Downtown Azusa train station and one stop north of Azusa Pacific University at the (APU)/Citrus College station stop
- Ideal for various retail and restaurant operators such as Health & Fitness, Beauty, Restaurants, Coffee/Cafes, Consumer Services and much more!