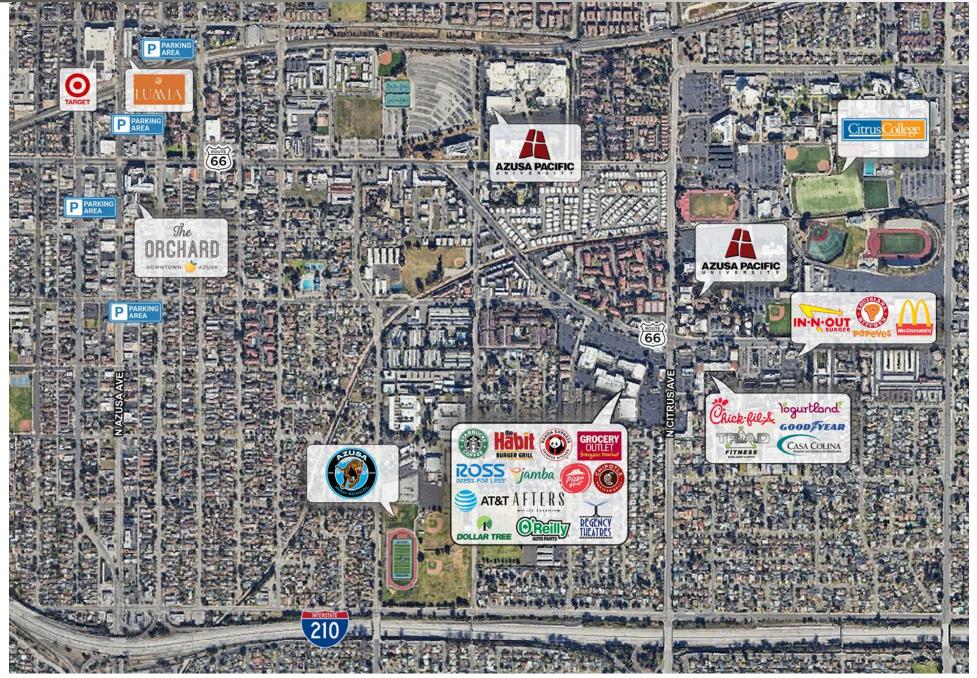

- One block south of the Downtown Azusa train station and one stop north of Azusa Pacific University at the (APU)/Citrus College station stop
- Ideal for various retail and restaurant operators such as Health & Fitness, Beauty, Restaurants, Coffee/Cafes, Consumer Services and much more!