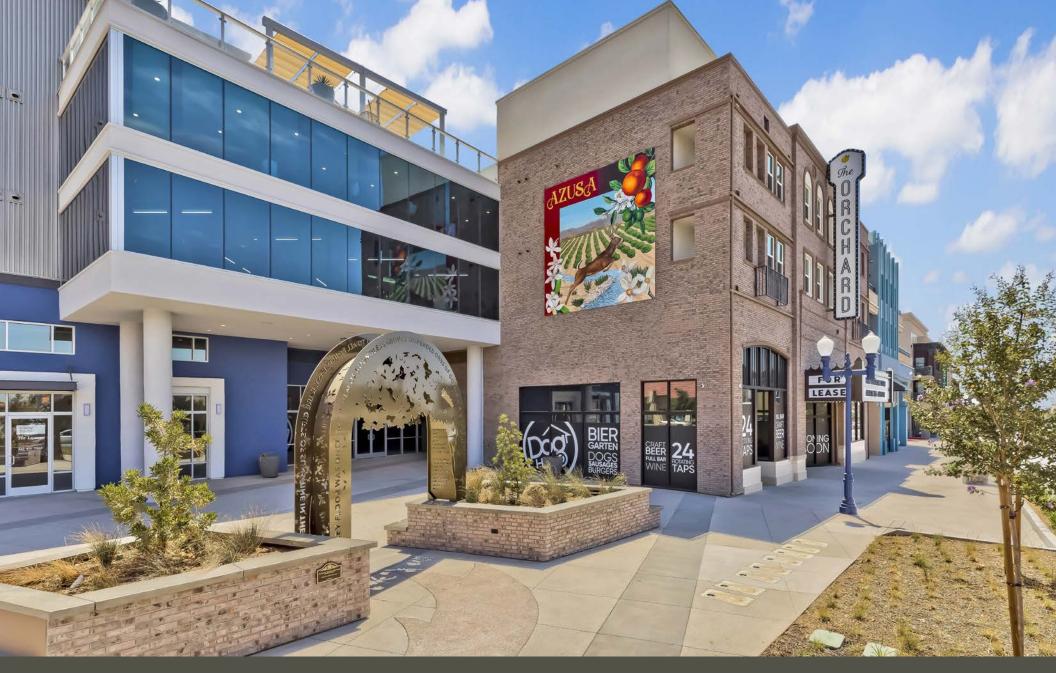

### **PROPERTY OVERVIEW**

- The Orchard in Azusa is a beautiful Multi-Family Mixed-Use Project consisting of 163 residential units and street front retail space
- Located in Downtown Azusa on the historic Route 66. South east corner of Azusa Avenue & Foothill Blvd in the center of the San Gabriel Valley
- Ground floor retail/restaurant spaces range from 767 RSF 8,589 RSF
- 72 On-site retail parking spaces, 4 ADA parking spaces and 5 bicycle spaces

- One block south of the Downtown Azusa train station and one stop north of Azusa Pacific University at the (APU)/Citrus College station stop
- Ideal for various retail and restaurant operators such as Health & Fitness, Beauty, Restaurants, Coffee/Cafes, Consumer Services and much more!

### **RETAIL AREA**

THE ORCHARD | AZUSA

CORELAND COMPANIES 1 4

For leasing opportunities, please contact:

Chris Premac (DRE No. 01966099) cpremac@coreland.com I 714.210.6705

Tim Muller (DRE No. 01786175) tmuller@coreland.com | 714.210.6724