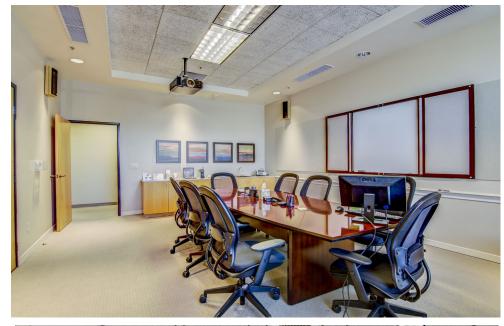

roperty in the heart of Granite Bay, CA. Located at 8780 Auburn Folsom Road between Eureka Road and Douglas Blvd. .The property is situated only minutes form the cities of Roseville to West and Folsom to the South.

#### **Project Information**

- Sale Price \$2,495,000 (\$397.74/SF)
- Freestanding, Multi-Tenant Office Building totaling
- Placer County APN— 048-400-020-000
- Zoning— OP-Dc
- Building Size— + 6,273 SF
- Parcel Size +0.63 acres
- 28 parking spaces—4.46 spaces/1,000 sf
- Year Built—1996
- Large breakroom with adjacent patio
- Large conference room
- All furniture and equipment included in sale
- Electric— 400 AMPS 208Y / 120V—PG&E
- Internet-MetroEover Fiber EAC 1 Gb-Fidium
- · Tenant Information and Rent Roll upon request.





#### **FLOOR PLAN**



# **INTERIOR PHOTOS**









#### **LOCATION MAP**



## 8780 AUBURN FOLSOM ROAD, GRANITE BAY, CA