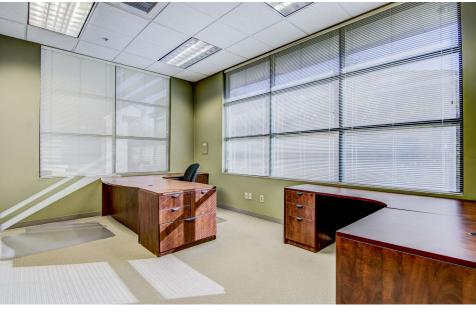

perty in the heart of Granite Bay, CA. Located at 8780 Auburn Folsom Road between Eureka Road and Douglas Blvd. .The property is situated only minutes form the cities of Roseville to West and Folsom to the South.

#### **Project Information**

- Sale Price \$2,495,000 (\$397.74/SF)
- Freestanding, Multi-Tenant Office Building totaling
- Placer County APN— 048-400-020-000
- Zoning— OP-Dc
- Building Size— + 6,273 SF
- Parcel Size +0.63 acres
- 28 parking spaces—4.46 spaces/1,000 sf
- Year Built—1996
- Large breakroom with adjacent patio
- Large conference room
- All furniture and equipment included in sale
- Electric— 400 AMPS 208Y / 120V—PG&E
- Internet-MetroEover Fiber EAC 1 Gb-Fidium
- · Tenant Information and Rent Roll upon request.





#### **FLOOR PLAN**



# **INTERIOR PHOTOS**









#### **LOCATION MAP**



## 8780 AUBURN FOLSOM ROAD, GRANITE BAY, CA