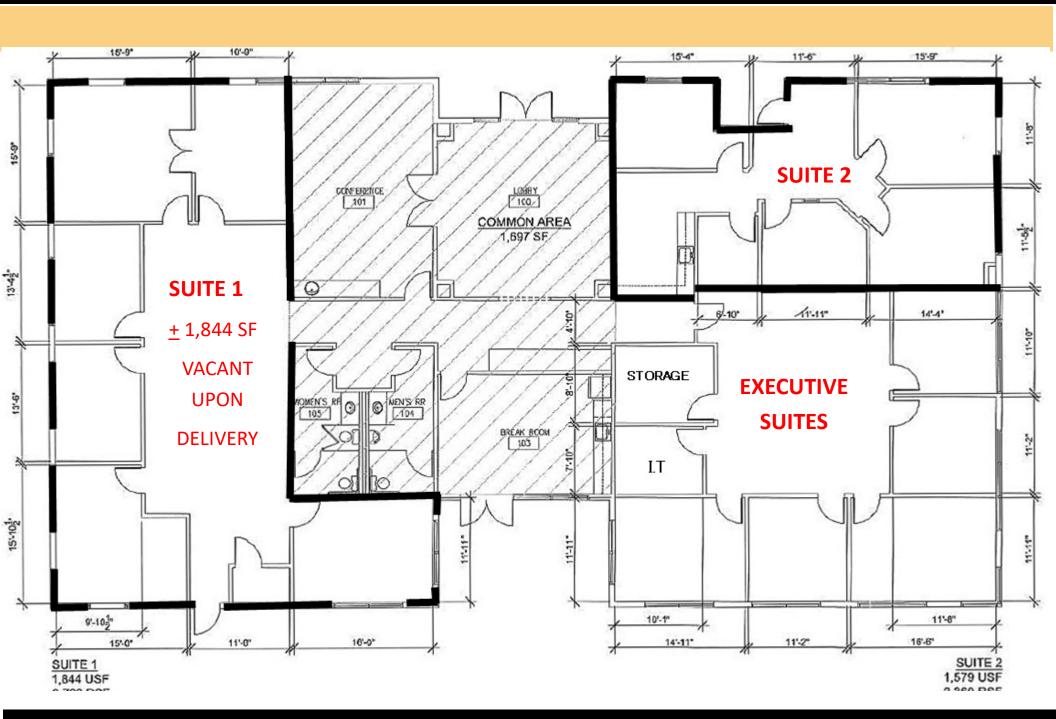

an owner user/investment property in the heart of Granite Bay, CA. Located at 8780 Auburn Folsom Road between Eureka Road and Douglas Blvd. .The property is situated only minutes form the cities of Roseville to West and Folsom to the South.

#### **Project Information**

- Sale Price \$2,495,000 (\$397.74/SF)
- Freestanding, Multi-Tenant Office Building totaling
- Placer County APN— 048-400-020-000
- Zoning— OP-Dc
- Building Size— + 6,273 SF
- Parcel Size +0.63 acres
- 28 parking spaces—4.46 spaces/1,000 sf
- Year Built—1996
- Large breakroom with adjacent patio
- Large conference room
- All furniture and equipment included in sale
- Electric— 400 AMPS 208Y / 120V—PG&E
- Internet-MetroEover Fiber EAC 1 Gb-Fidium
- · Tenant Information and Rent Roll upon request.





#### **FLOOR PLAN**



# **INTERIOR PHOTOS**









#### **LOCATION MAP**



## 8780 AUBURN FOLSOM ROAD, GRANITE BAY, CA