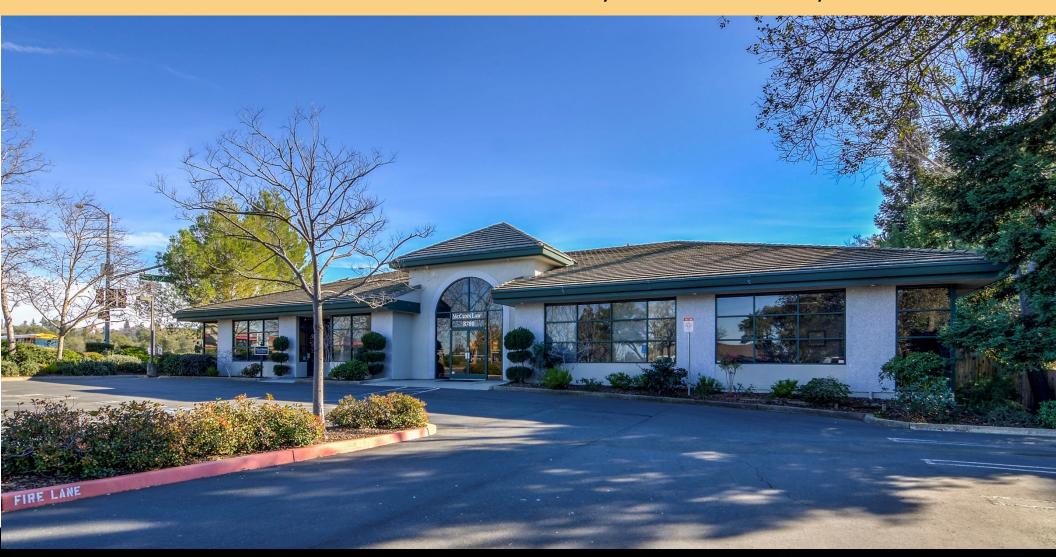

### PROPERTY OVERVIEW

Realty ONE Group Commercial is pleased to present for sale a rare opportunity to acquire an owner user/investment property in the heart of Granite Bay, CA. Located at 8780 Auburn Folsom Road between Eureka Road and Douglas Blvd. .The property is situated only minutes form the cities of Roseville to West and Folsom to the South.

#### **Project Information**

- Sale Price \$2,495,000 (\$397.74/SF)
- Freestanding, Multi-Tenant Office Building totaling
- Placer County APN— 048-400-020-000
- Zoning— OP-Dc
- Building Size— + 6,273 SF
- Parcel Size +0.63 acres
- 28 parking spaces—4.46 spaces/1,000 sf
- Year Built—1996
- Large breakroom with adjacent patio
- Large conference room
- All furniture and equipment included in sale
- Electric— 400 AMPS 208Y / 120V—PG&E
- Internet-MetroEover Fiber EAC 1 Gb-Fidium
- · Tenant Information and Rent Roll upon request.