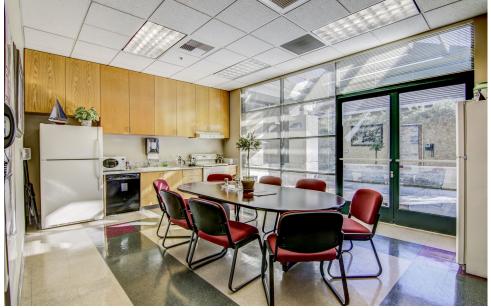

rty in the heart of Granite Bay, CA. Located at 8780 Auburn Folsom Road between Eureka Road and Douglas Blvd. .The property is situated only minutes form the cities of Roseville to West and Folsom to the South.

#### **Project Information**

- Sale Price \$2,495,000 (\$397.74/SF)
- Freestanding, Multi-Tenant Office Building totaling
- Placer County APN— 048-400-020-000
- Zoning— OP-Dc
- Building Size— + 6,273 SF
- Parcel Size +0.63 acres
- 28 parking spaces—4.46 spaces/1,000 sf
- Year Built—1996
- Large breakroom with adjacent patio
- Large conference room
- All furniture and equipment included in sale
- Electric— 400 AMPS 208Y / 120V—PG&E
- Internet-MetroEover Fiber EAC 1 Gb-Fidium
- · Tenant Information and Rent Roll upon request.





#### **FLOOR PLAN**



# **INTERIOR PHOTOS**









#### **LOCATION MAP**



## 8780 AUBURN FOLSOM ROAD, GRANITE BAY, CA