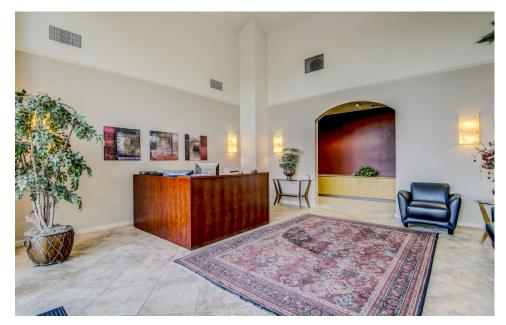

property in the heart of Granite Bay, CA. Located at 8780 Auburn Folsom Road between Eureka Road and Douglas Blvd. .The property is situated only minutes form the cities of Roseville to West and Folsom to the South.

#### **Project Information**

- Sale Price \$2,495,000 (\$397.74/SF)
- Freestanding, Multi-Tenant Office Building totaling
- Placer County APN— 048-400-020-000
- Zoning— OP-Dc
- Building Size— + 6,273 SF
- Parcel Size +0.63 acres
- 28 parking spaces—4.46 spaces/1,000 sf
- Year Built—1996
- Large breakroom with adjacent patio
- Large conference room
- All furniture and equipment included in sale
- Electric— 400 AMPS 208Y / 120V—PG&E
- Internet-MetroEover Fiber EAC 1 Gb-Fidium
- · Tenant Information and Rent Roll upon request.





#### **FLOOR PLAN**



# **INTERIOR PHOTOS**









#### **LOCATION MAP**



## 8780 AUBURN FOLSOM ROAD, GRANITE BAY, CA