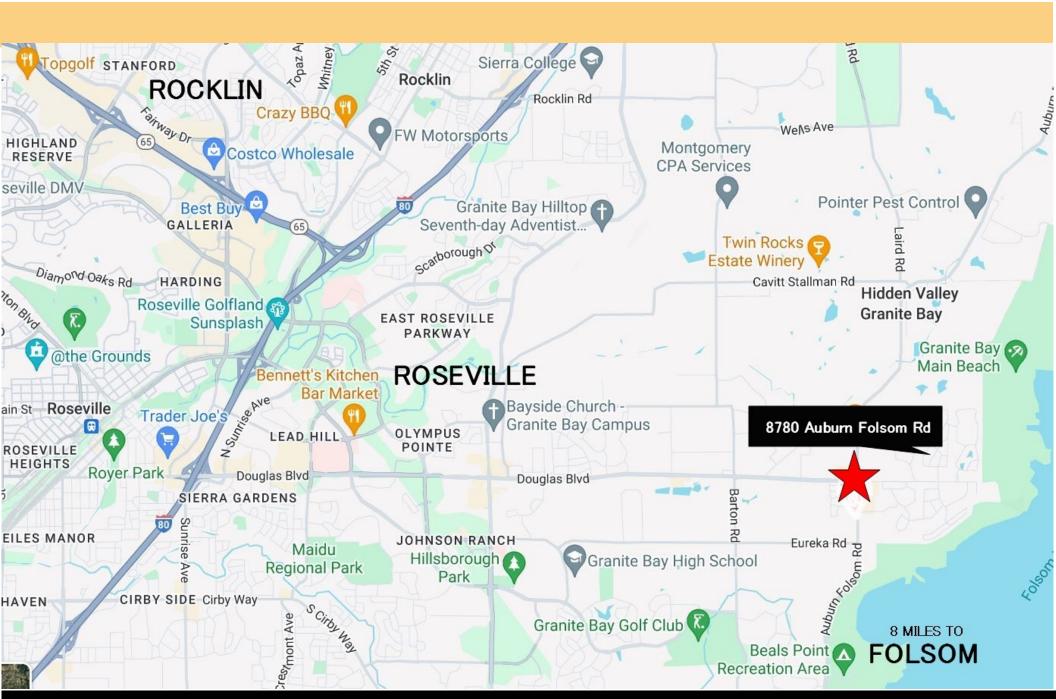

#### **LOCATION MAP**

### PROPERTY OVERVIEW

Realty ONE Group Commercial is pleased to present for sale a rare opportunity to acquire an owner user/investment property in the heart of Granite Bay, CA. Located at 8780 Auburn Folsom Road between Eureka Road and Douglas Blvd. .The property is situated only minutes form the cities of Roseville to West and Folsom to the South.